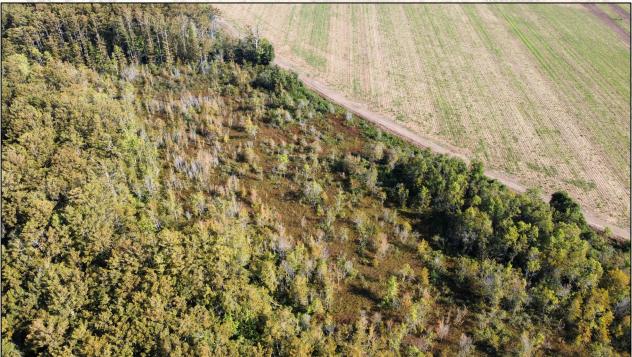

#### **Property Information:**

- 44.6± Total Acres
- Cypress/Tupelo Gum Brake
- Mississippi Delta Duck Hunting
- Great Duck Habitat
- Proximity to Numerous Federal Waterfowl Refuges
- Frontage Along Quafaloma Road

The Horseshoe 44.6 is a blank canvas! Whether you prefer to hunt waterfowl by kayak or pirogue, like duck hunters of an era long ago, stand beside trees, or build the blind of your dreams, your options are numerous. The property boasts over 2,000± feet of frontage along Quafaloma road (gravel), allowing you to choose your preferred access point. With well-known waterfowl refuges nearby, (Hillside 4.2 miles, Morgan Brake 10.9 miles, & Matthews Brake 18.4 miles), this tract is positioned perfectly to attract ducks and geese. Being around an hour from the Madison area, the Horseshoe 44.6 is close enough that when the ducks are thick, you could have a flash hunt before going into the office! If you are looking to add another duck hole to your existing footprint or simply a place to call your own, you need to take a look at this one!