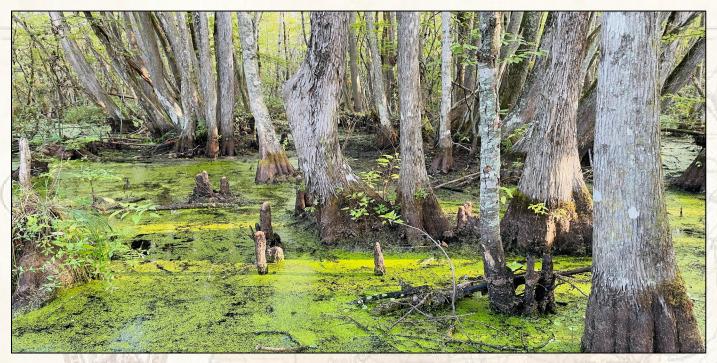

4848 Main St. - Flora, MS 39071

smalltownproperties.com

Welcome to Horseshoe Brake! Horseshoe Brake is an old cypress oxbow lake located in Holmes County, Mississippi, where the Mississippi Delta meets the Hills. This 44.6± acre tract is located on the west end of the Brake and waiting for new owners to add their stories to those already etched amongst the weathered cypress and tupelo gum covering Horseshoe. About 20± acres of mature cypress run thick through the middle of this tract. Open areas, scattered with cypress and tupelo gum, are located on the north and south sides of the property that provide options to hunt any wind.

CHRIS REED

C: 601-906-0723

O: 769-888-2522

chris.reed@smalltownproperties.com

4848 Main St. - Flora, MS 39071

smalltownproperties.com

Information is believed to be accurate but not guaranteed

When the ducks arrive, they will have plenty to eat! This place is covered with green duckweed and aquatic plants, sure to attract mallards, gadwalls, and wood ducks during the winter months. When you find a spot that has abundant duck food, open areas of water for rest, located in a region with a rich history of duck hunting, you have all the elements you want for a successful duck hole.