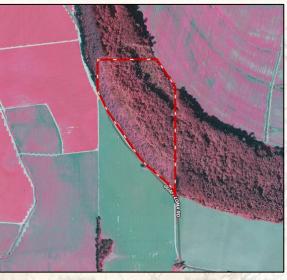

#### **Property Information:**

- 44.6± Total Acres
- Cypress/Tupelo Gum Brake
- Mississippi Delta Duck Hunting
- Great Duck Habitat
- Proximity to Numerous Federal Waterfowl Refuges
- Frontage Along Quafaloma Road

### **Land ID Link**