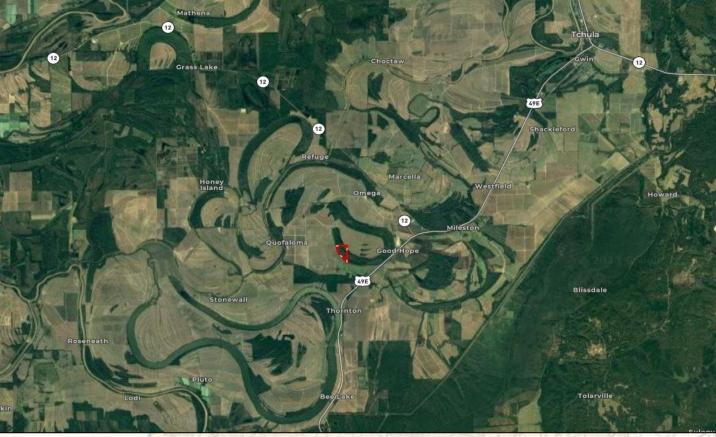

#### Location:

- Mississippi Delta
- Holmes County
  - 18 ± Miles Southwest of Tchula

The Horseshoe 44.6 is a blank canvas! Whether you prefer to hunt waterfowl by kayak or pirogue, like duck hunters of an era long ago, stand beside trees, or build the blind of your dreams, your options are numerous. The property boasts over 2,000± feet of frontage along Quafaloma road (gravel), allowing you to choose your preferred access point. With well-known waterfowl refuges nearby, (Hillside 4.2 miles, Morgan Brake 10.9 miles, & Matthews Brake 18.4 miles), this tract is positioned perfectly to attract ducks and geese. Being around an hour from the Madison area, the Horseshoe 44.6 is close enough that when the ducks are thick, you could have a flash hunt before going into the office! If you are looking to add another duck hole to your existing footprint or simply a place to call your own, you need to take a look at this one!

## Google Maps Link