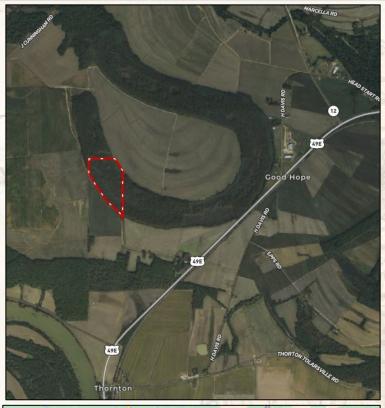

#### Location:

- Mississippi Delta
- Holmes County
  - 18 ± Miles Southwest of Tchula

#### **Coordinates:**

• 33.0998, -90.3226

#### **Property Information:**

- 44.6± Total Acres
- Cypress/Tupelo Gum Brake
- Mississippi Delta Duck Hunting
- Great Duck Habitat
- Proximity to Numerous Federal Waterfowl Refuges
- Frontage Along Quafaloma Road

4848 Main St. - Flora, MS 39071

smalltownproperties.com

Welcome to Horseshoe Brake! Horseshoe Brake is an old cypress oxbow lake located in Holmes County, Mississippi, where the Mississippi Delta meets the Hills. This 44.6± acre tract is located on the west end of the Brake and waiting for new owners to add their stories to those already etched amongst the weathered cypress and tupelo gum covering Horseshoe. About 20± acres of mature cypress run thick through the middle of this tract. Open areas, scattered with cypress and tupelo gum, are located on the north and south sides of the property that provide options to hunt any wind.

The Horseshoe 44.6 is a blank canvas! Whether you prefer to hunt waterfowl by kayak or pirogue, like duck hunters of an era long ago, stand beside trees, or build the blind of your dreams, your options are numerous. The property boasts over 2,000± feet of frontage along Quafaloma road (gravel), allowing you to choose your preferred access point. With well-known waterfowl refuges nearby, (Hillside 4.2 miles, Morgan Brake 10.9 miles, & Matthews Brake 18.4 miles), this tract is positioned perfectly to attract ducks and geese. Being around an hour from the Madison area, the Horseshoe 44.6 is close enough that when the ducks are thick, you could have a flash hunt before going into the office! If you are looking to add another duck hole to your existing footprint or simply a place to call your own, you need to take a look at this one!

### **Land ID Link**