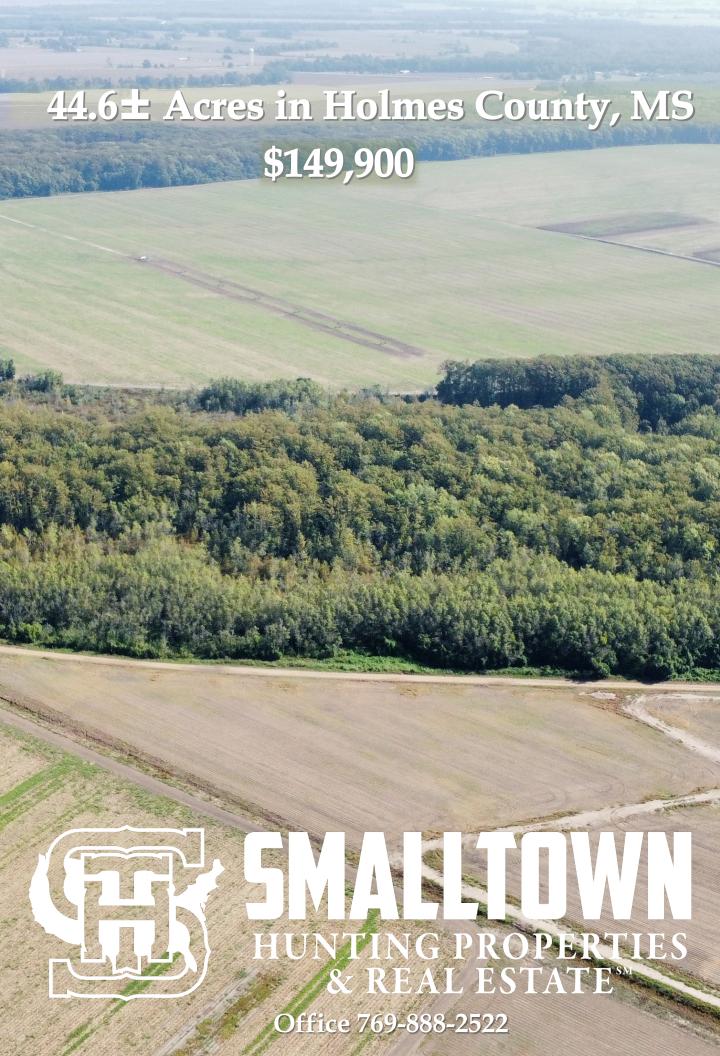

#### Horseshoe Brake 44.6

#### **Property Information:**

- 44.6± Total Acres
- Cypress/Tupelo Gum Brake
- Mississippi Delta Duck Hunting
- Great Duck Habitat
- Proximity to Numerous Federal Waterfowl Refuges
- Frontage Along Quafaloma Road

4848 Main St. - Flora, MS 39071

smalltownproperties.com

Welcome to Horseshoe Brake! Horseshoe Brake is an old cypress oxbow lake located in Holmes County, Mississippi, where the Mississippi Delta meets the Hills. This 44.6± acre tract is located on the west end of the Brake and waiting for new owners to add their stories to those already etched amongst the weathered cypress and tupelo gum covering Horseshoe. About 20± acres of mature cypress run thick through the middle of this tract. Open areas, scattered with cypress and tupelo gum, are located on the north and south sides of the property that provide options to hunt any wind.