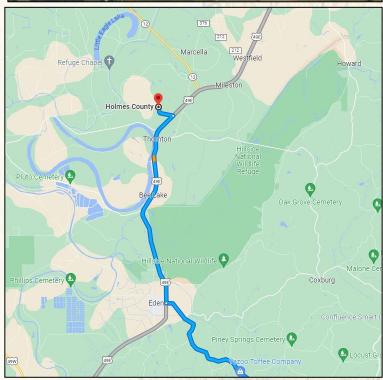

#### Location:

- Mississippi Delta
- Holmes County
  - 18 ± Miles Southwest of Tchula

The Horseshoe 44.6 is a blank canvas! Whether you prefer to hunt waterfowl by kayak or pirogue, like duck hunters of an era long ago, stand beside trees, or build the blind of your dreams, your options are numerous. The property boasts over 2,000± feet of frontage along Quafaloma road (gravel), allowing you to choose your preferred access point. With well-known waterfowl refuges nearby, (Hillside 4.2 miles, Morgan Brake 10.9 miles, & Matthews Brake 18.4 miles), this tract is positioned perfectly to attract ducks and geese. Being around an hour from the Madison area, the Horseshoe 44.6 is close enough that when the ducks are thick, you could have a flash hunt before going into the office! If you are looking to add another duck hole to your existing footprint or simply a place to call your own, you need to take a look at this one!

## Google Maps Link