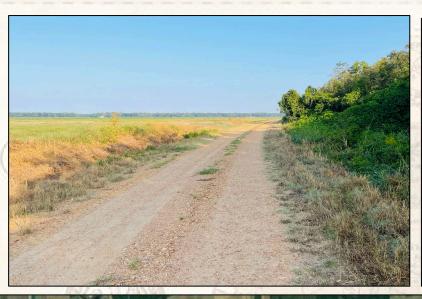

The Horseshoe 44.6 is a blank canvas! Whether you prefer to hunt waterfowl by kayak or pirogue, like duck hunters of an era long ago, stand beside trees, or build the blind of your dreams, your options are numerous. The property boasts over 2,000± feet of frontage along Quafaloma road (gravel), allowing you to choose your preferred access point. With well-known waterfowl refuges nearby, (Hillside 4.2 miles, Morgan Brake 10.9 miles, & Matthews Brake 18.4 miles), this tract is positioned perfectly to attract ducks and geese. Being around an hour from the Madison area, the Horseshoe 44.6 is close enough that when the ducks are thick, you could have a flash hunt before going into the office! If you are looking to add another duck hole to your existing footprint or simply a place to call your own, you need to take a look at this one!