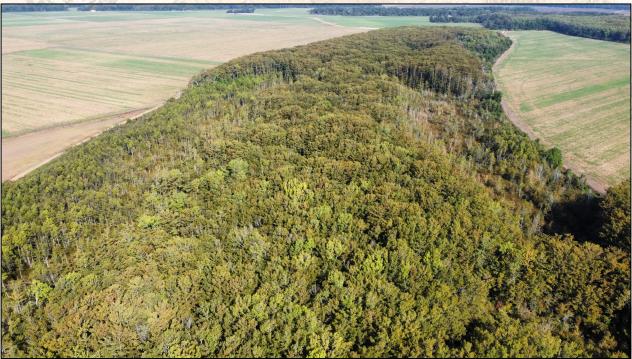

4848 Main St. - Flora, MS 39071

smalltownproperties.com

Welcome to Horseshoe Brake! Horseshoe Brake is an old cypress oxbow lake located in Holmes County, Mississippi, where the Mississippi Delta meets the Hills. This 44.6± acre tract is located on the west end of the Brake and waiting for new owners to add their stories to those already etched amongst the weathered cypress and tupelo gum covering Horseshoe. About 20± acres of mature cypress run thick through the middle of this tract. Open areas, scattered with cypress and tupelo gum, are located on the north and south sides of the property that provide options to hunt any wind.

The Horseshoe 44.6 is a blank canvas! Whether you prefer to hunt waterfowl by kayak or pirogue, like duck hunters of an era long ago, stand beside trees, or build the blind of your dreams, your options are numerous. The property boasts over 2,000± feet of frontage along Quafaloma road (gravel), allowing you to choose your preferred access point. With well-known waterfowl refuges nearby, (Hillside 4.2 miles, Morgan Brake 10.9 miles, & Matthews Brake 18.4 miles), this tract is positioned perfectly to attract ducks and geese. Being around an hour from the Madison area, the Horseshoe 44.6 is close enough that when the ducks are thick, you could have a flash hunt before going into the office! If you are looking to add another duck hole to your existing footprint or simply a place to call your own, you need to take a look at this one!