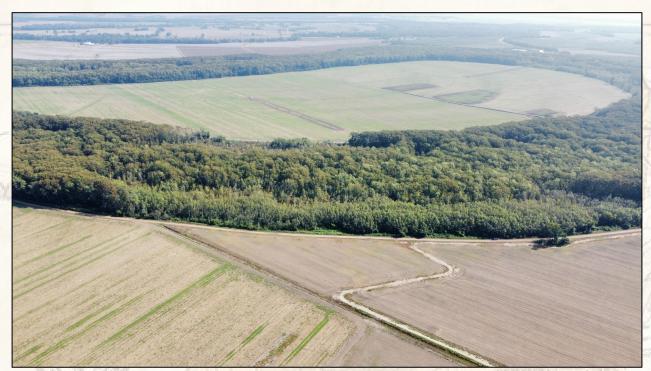

#### **Property Information:**

- 44.6± Total Acres
- Cypress/Tupelo Gum Brake
- Mississippi Delta Duck Hunting
- Great Duck Habitat
- Proximity to Numerous Federal Waterfowl Refuges
- Frontage Along Quafaloma Road

The Horseshoe 44.6 is a blank canvas! Whether you prefer to hunt waterfowl by kayak or pirogue, like duck hunters of an era long ago, stand beside trees, or build the blind of your dreams, your options are numerous. The property boasts over 2,000± feet of frontage along Quafaloma road (gravel), allowing you to choose your preferred access point. With well-known waterfowl refuges nearby, (Hillside 4.2 miles, Morgan Brake 10.9 miles, & Matthews Brake 18.4 miles), this tract is positioned perfectly to attract ducks and geese. Being around an hour from the Madison area, the Horseshoe 44.6 is close enough that when the ducks are thick, you could have a flash hunt before going into the office! If you are looking to add another duck hole to your existing footprint or simply a place to call your own, you need to take a look at this one!