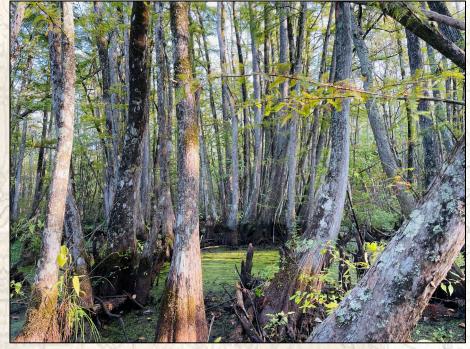

4848 Main St. - Flora, MS 39071

smalltownproperties.com

Welcome to Horseshoe Brake! Horseshoe Brake is an old cypress oxbow lake located in Holmes County, Mississippi, where the Mississippi Delta meets the Hills. This 44.6± acre tract is located on the west end of the Brake and waiting for new owners to add their stories to those already etched amongst the weathered cypress and tupelo gum covering Horseshoe. About 20± acres of mature cypress run thick through the middle of this tract. Open areas, scattered with cypress and tupelo gum, are located on the north and south sides of the property that provide options to hunt any wind.

CHRIS REED

C: 601-906-0723

O: 769-888-2522

chris.reed@smalltownproperties.com

4848 Main St. - Flora, MS 39071

smalltownproperties.com

Information is believed to be accurate but not guaranteed

When the ducks arrive, they will have plenty to eat! This place is covered with green duckweed and aquatic plants, sure to attract mallards, gadwalls, and wood ducks during the winter months. When you find a spot that has abundant duck food, open areas of water for rest, located in a region with a rich history of duck hunting, you have all the elements you want for a successful duck hole.