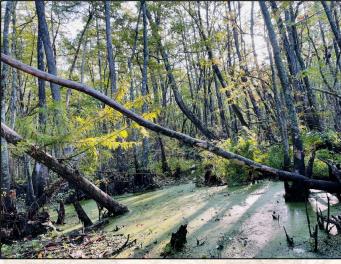

4848 Main St. - Flora, MS 39071

smalltownproperties.com

Welcome to Horseshoe Brake! Horseshoe Brake is an old cypress oxbow lake located in Holmes County, Mississippi, where the Mississippi Delta meets the Hills. This 44.6± acre tract is located on the west end of the Brake and waiting for new owners to add their stories to those already etched amongst the weathered cypress and tupelo gum covering Horseshoe. About 20± acres of mature cypress run thick through the middle of this tract. Open areas, scattered with cypress and tupelo gum, are located on the north and south sides of the property that provide options to hunt any wind.

CHRIS REED

C: 601-906-0723

O: 769-888-2522

chris.reed@smalltownproperties.com

4848 Main St. - Flora, MS 39071

smalltownproperties.com

Information is believed to be accurate but not guaranteed

When the ducks arrive, they will have plenty to eat! This place is covered with green duckweed and aquatic plants, sure to attract mallards, gadwalls, and wood ducks during the winter months. When you find a spot that has abundant duck food, open areas of water for rest, located in a region with a rich history of duck hunting, you have all the elements you want for a successful duck hole.