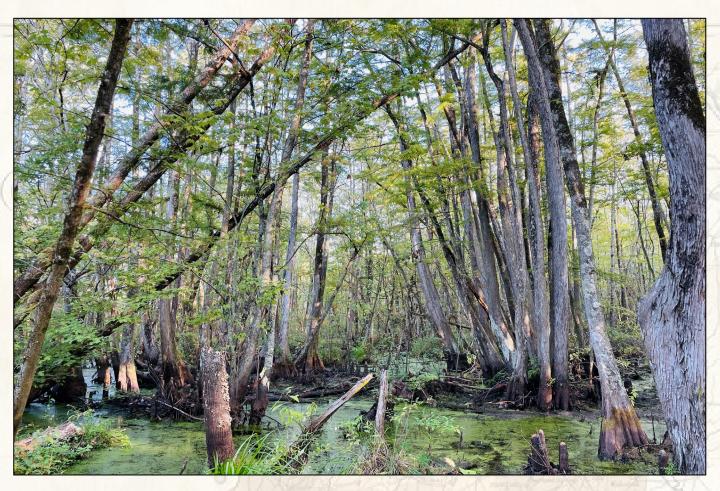

4848 Main St. - Flora, MS 39071

smalltownproperties.com

Welcome to Horseshoe Brake! Horseshoe Brake is an old cypress oxbow lake located in Holmes County, Mississippi, where the Mississippi Delta meets the Hills. This 44.6± acre tract is located on the west end of the Brake and waiting for new owners to add their stories to those already etched amongst the weathered cypress and tupelo gum covering Horseshoe. About 20± acres of mature cypress run thick through the middle of this tract. Open areas, scattered with cypress and tupelo gum, are located on the north and south sides of the property that provide options to hunt any wind.

CHRIS REED

C: 601-906-0723

O: 769-888-2522

chris.reed@smalltownproperties.com

4848 Main St. - Flora, MS 39071

smalltownproperties.com

Information is believed to be accurate but not guaranteed

When the ducks arrive, they will have plenty to eat! This place is covered with green duckweed and aquatic plants, sure to attract mallards, gadwalls, and wood ducks during the winter months. When you find a spot that has abundant duck food, open areas of water for rest, located in a region with a rich history of duck hunting, you have all the elements you want for a successful duck hole.