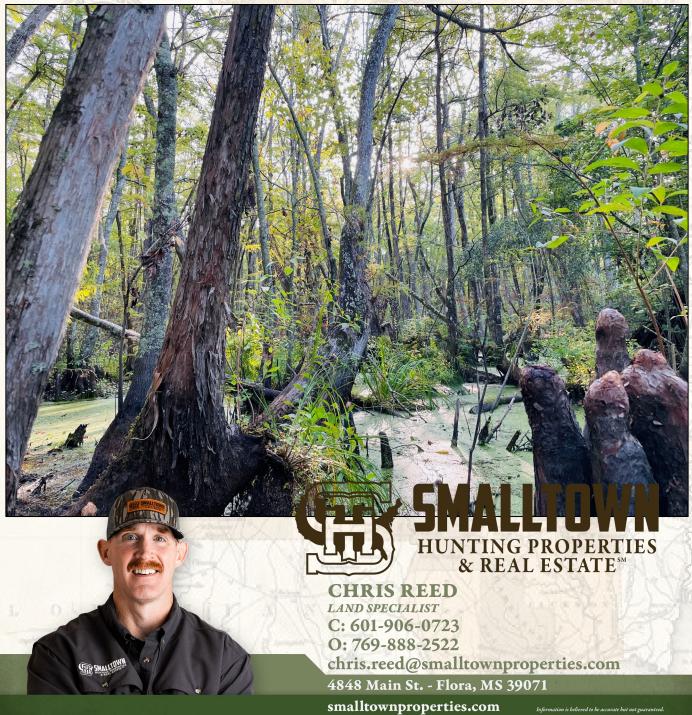

4848 Main St. - Flora, MS 39071

smalltownproperties.com

Welcome to Horseshoe Brake! Horseshoe Brake is an old cypress oxbow lake located in Holmes County, Mississippi, where the Mississippi Delta meets the Hills. This 44.6± acre tract is located on the west end of the Brake and waiting for new owners to add their stories to those already etched amongst the weathered cypress and tupelo gum covering Horseshoe. About 20± acres of mature cypress run thick through the middle of this tract. Open areas, scattered with cypress and tupelo gum, are located on the north and south sides of the property that provide options to hunt any wind.

The Horseshoe 44.6 is a blank canvas! Whether you prefer to hunt waterfowl by kayak or pirogue, like duck hunters of an era long ago, stand beside trees, or build the blind of your dreams, your options are numerous. The property boasts over 2,000± feet of frontage along Quafaloma road (gravel), allowing you to choose your preferred access point. With well-known waterfowl refuges nearby, (Hillside 4.2 miles, Morgan Brake 10.9 miles, & Matthews Brake 18.4 miles), this tract is positioned perfectly to attract ducks and geese. Being around an hour from the Madison area, the Horseshoe 44.6 is close enough that when the ducks are thick, you could have a flash hunt before going into the office! If you are looking to add another duck hole to your existing footprint or simply a place to call your own, you need to take a look at this one!