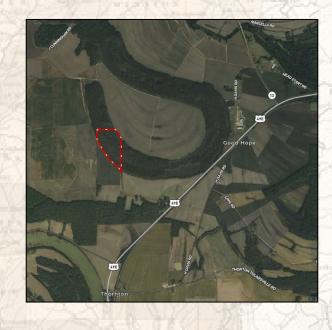

#### Location:

- Mississippi Delta
- Holmes County
  - 18 ± Miles Southwest of Tchula

#### **Coordinates:**

• 33.0998, -90.3226

The Horseshoe 44.6 is a blank canvas! Whether you prefer to hunt waterfowl by kayak or pirogue, like duck hunters of an era long ago, stand beside trees, or build the blind of your dreams, your options are numerous. The property boasts over 2,000± feet of frontage along Quafaloma road (gravel), allowing you to choose your preferred access point. With well-known waterfowl refuges nearby, (Hillside 4.2 miles, Morgan Brake 10.9 miles, & Matthews Brake 18.4 miles), this tract is positioned perfectly to attract ducks and geese. Being around an hour from the Madison area, the Horseshoe 44.6 is close enough that when the ducks are thick, you could have a flash hunt before going into the office! If you are looking to add another duck hole to your existing footprint or simply a place to call your own, you need to take a look at this one!