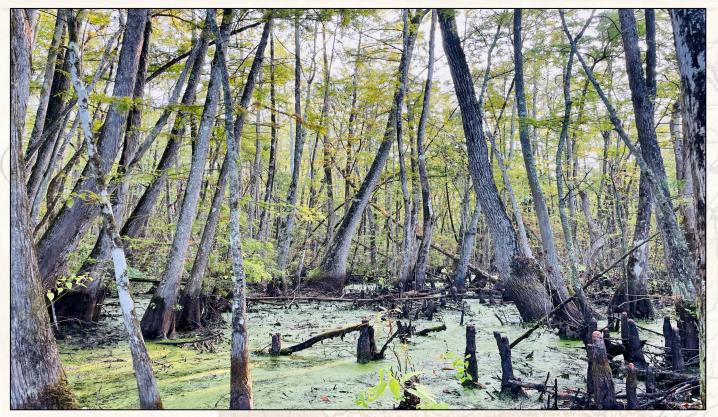

4848 Main St. - Flora, MS 39071

smalltownproperties.com

Welcome to Horseshoe Brake! Horseshoe Brake is an old cypress oxbow lake located in Holmes County, Mississippi, where the Mississippi Delta meets the Hills. This 44.6± acre tract is located on the west end of the Brake and waiting for new owners to add their stories to those already etched amongst the weathered cypress and tupelo gum covering Horseshoe. About 20± acres of mature cypress run thick through the middle of this tract. Open areas, scattered with cypress and tupelo gum, are located on the north and south sides of the property that provide options to hunt any wind.

CHRIS REED

C: 601-906-0723

O: 769-888-2522

chris.reed@smalltownproperties.com

4848 Main St. - Flora, MS 39071

smalltownproperties.com

Information is believed to be accurate but not guaranteed

When the ducks arrive, they will have plenty to eat! This place is covered with green duckweed and aquatic plants, sure to attract mallards, gadwalls, and wood ducks during the winter months. When you find a spot that has abundant duck food, open areas of water for rest, located in a region with a rich history of duck hunting, you have all the elements you want for a successful duck hole.