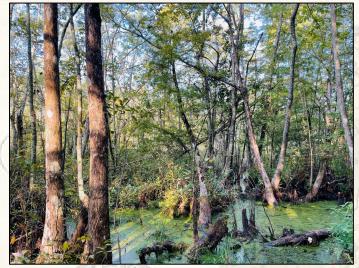

4848 Main St. - Flora, MS 39071

smalltownproperties.com

Welcome to Horseshoe Brake! Horseshoe Brake is an old cypress oxbow lake located in Holmes County, Mississippi, where the Mississippi Delta meets the Hills. This 44.6± acre tract is located on the west end of the Brake and waiting for new owners to add their stories to those already etched amongst the weathered cypress and tupelo gum covering Horseshoe. About 20± acres of mature cypress run thick through the middle of this tract. Open areas, scattered with cypress and tupelo gum, are located on the north and south sides of the property that provide options to hunt any wind.

CHRIS REED

C: 601-906-0723

O: 769-888-2522

chris.reed@smalltownproperties.com

4848 Main St. - Flora, MS 39071

smalltownproperties.com

Information is believed to be accurate but not guaranteed

When the ducks arrive, they will have plenty to eat! This place is covered with green duckweed and aquatic plants, sure to attract mallards, gadwalls, and wood ducks during the winter months. When you find a spot that has abundant duck food, open areas of water for rest, located in a region with a rich history of duck hunting, you have all the elements you want for a successful duck hole.