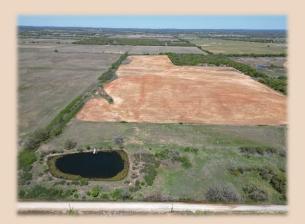

## 76+/- Acres **Eastland, County**

Discover your slice of Texas paradise with this 76+- acre tract to be surveyed out of a larger parcel, located just 10.5 miles south of Cisco. This ag exempt property offers a perfect blend of open farmland, wooded areas, and recreational appeal. **Approximately 50+- acres of** quality farmland are currently under a crop lease, giving the new owner the option to continue or terminate the arrangement. For nature lovers and hunters, 15+- acres of mature woods provide excellent cover for wildlife, and the property is home to abundant deer and other game. Deer blinds will convey with the sale. An additional 4+- acres of coastal add to the property's versatility, whether for grazing or hay production. Utilities are readily available, with electricity and water at the road, and wells common throughout the area if you're considering going that route. Whether you're looking to farm, hunt, build, or just escape the city, this land offers it all peace, productivity, and potential.

## 76+/- Acres **Eastland, County**

- . County Eastland
- . Schools Cisco I.S.D.
- Electric & Water avail at the road
- . Terrain Flat
- . Soil Sandy Loam
- . Crops 4+/- Ac Coastal
- Hunting Deer, Hogs, Turkey, Dove, & Duck
- . Taxes TBD
- . Price Per Acre \$7,237
- . Price \$550,000
- . MLS 20902112