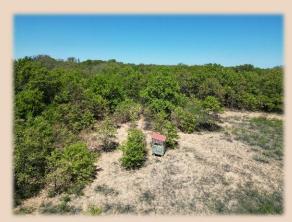

## 76+/- Acres **Eastland, County**

Discover your slice of Texas paradise with this 76+- acre tract to be surveyed out of a larger parcel, located just 10.5 miles south of Cisco. This ag exempt property offers a perfect blend of open farmland, wooded areas, and recreational appeal. **Approximately 50+- acres of** quality farmland are currently under a crop lease, giving the new owner the option to continue or terminate the arrangement. For nature lovers and hunters, 15+- acres of mature woods provide excellent cover for wildlife, and the property is home to abundant deer and other game. Deer blinds will convey with the sale. An additional 4+- acres of coastal add to the property's versatility, whether for grazing or hay production. Utilities are readily available, with electricity and water at the road, and wells common throughout the area if you're considering going that route. Whether you're looking to farm, hunt, build, or just escape the city, this land offers it all peace, productivity, and potential.