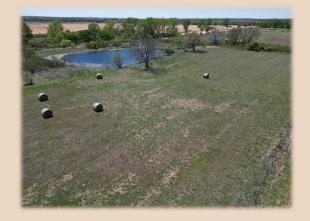

## 76+/- Acres **Eastland, County**

Discover your slice of Texas paradise with this 76+- acre tract to be surveyed out of a larger parcel, located just 10.5 miles south of Cisco. This ag exempt property offers a perfect blend of open farmland, wooded areas, and recreational appeal. **Approximately 50+- acres of** quality farmland are currently under a crop lease, giving the new owner the option to continue or terminate the arrangement. For nature lovers and hunters, 15+- acres of mature woods provide excellent cover for wildlife, and the property is home to abundant deer and other game. Deer blinds will convey with the sale. An additional 4+- acres of coastal add to the property's versatility, whether for grazing or hay production. Utilities are readily available, with electricity and water at the road, and wells common throughout the area if you're considering going that route. Whether you're looking to farm, hunt, build, or just escape the city, this land offers it all peace, productivity, and potential.

## 76+/- Acres **Eastland, County**

- . County Eastland
- . Schools Cisco I.S.D.
- Electric & Water avail at the road
- . Terrain Flat
- . Soil Sandy Loam
- . Crops 4+/- Ac Coastal
- Hunting Deer, Hogs, Turkey, Dove, & Duck
- . Taxes TBD
- . Price Per Acre \$7,237
- . Price \$550,000
- . MLS 20902112