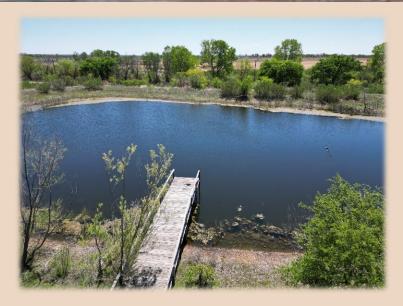

## 76+/- Acres **Eastland, County**

Discover your slice of Texas paradise with this 76+- acre tract to be surveyed out of a larger parcel, located just 10.5 miles south of Cisco. This ag exempt property offers a perfect blend of open farmland, wooded areas, and recreational appeal. **Approximately 50+- acres of** quality farmland are currently under a crop lease, giving the new owner the option to continue or terminate the arrangement. For nature lovers and hunters, 15+- acres of mature woods provide excellent cover for wildlife, and the property is home to abundant deer and other game. Deer blinds will convey with the sale. An additional 4+- acres of coastal add to the property's versatility, whether for grazing or hay production. Utilities are readily available, with electricity and water at the road, and wells common throughout the area if you're considering going that route. Whether you're looking to farm, hunt, build, or just escape the city, this land offers it all peace, productivity, and potential.

## 76+/- Acres **Eastland, County**

- . County Eastland
- . Schools Cisco I.S.D.
- Electric & Water avail at the road
- . Terrain Flat
- . Soil Sandy Loam
- . Crops 4+/- Ac Coastal
- Hunting Deer, Hogs, Turkey, Dove, & Duck
- . Taxes TBD
- . Price Per Acre \$7,237
- . Price \$550,000
- . MLS 20902112