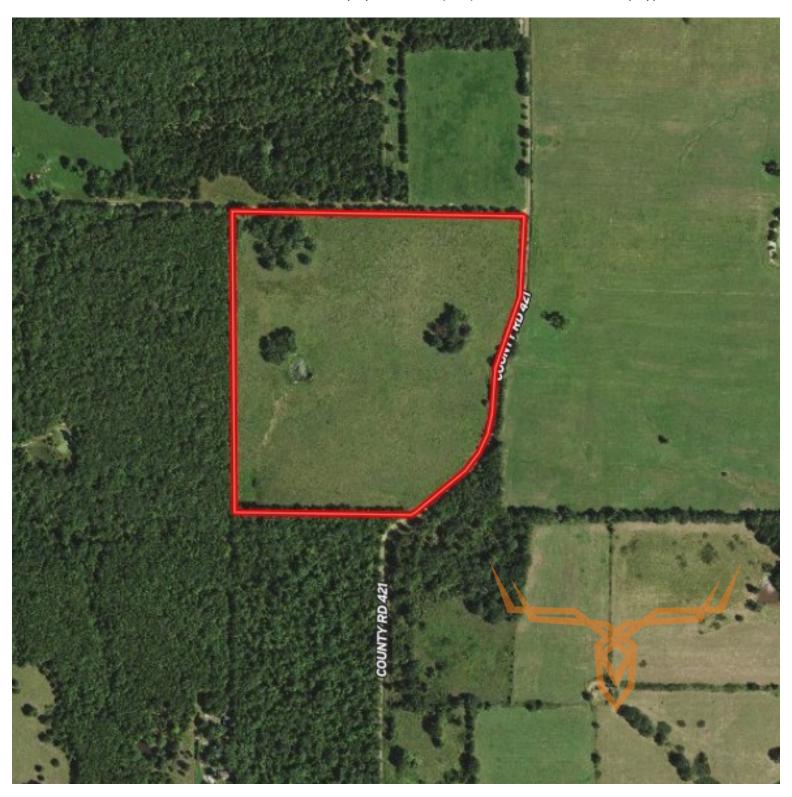

#### **PROPERTY ADDRESS:**

10600 Maries County Road 421 Belle, MO 65013

## PROPERTY DESCRIPTION:

This 35.5± acre property located in Maries County offers multiple possible homesite locations, excellent hunting and recreational activities. The property consists of a nice rolling pasture with groves of trees scattered throughout. The fenced property has 2 small ponds that would make it ideal for livestock. If a beautiful homesite is what you are looking for, this is it! The property offers many options where your dream home could be built. The grasses, trees and pond make it a sanctuary for whitetail and other wildlife!! The land is approximately 20 minutes from Belle, 30 minutes from Rolla, and only approximately 1.5 hours from St. Louis County. This is one you definitely want to check out!