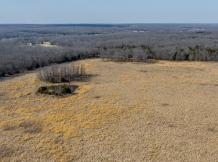

## PROPERTY DESCRIPTION:

This 35.5± acre property located in Maries County offers multiple possible homesite locations, excellent hunting and recreational activities. The property consists of a nice rolling pasture with groves of trees scattered throughout. The fenced property has 2 small ponds that would make it ideal for livestock. If a beautiful homesite is what you are looking for, this is it! The property offers many options where your dream home could be built. The grasses, trees and pond make it a sanctuary for whitetail and other wildlife!! The land is approximately 20 minutes from Belle, 30 minutes from Rolla, and only approximately 1.5 hours from St. Louis County. This is one you definitely want to check out!