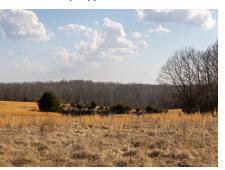

## PROPERTY DESCRIPTION:

This 35.5± acre property located in Maries County offers multiple possible homesite locations, excellent hunting and recreational activities. The property consists of a nice rolling pasture with groves of trees scattered throughout. The fenced property has 2 small ponds that would make it ideal for livestock. If a beautiful homesite is what you are looking for, this is it! The property offers many options where your dream home could be built. The grasses, trees and pond make it a sanctuary for whitetail and other wildlife!! The land is approximately 20 minutes from Belle, 30 minutes from Rolla, and only approximately 1.5 hours from St. Louis County. This is one you definitely want to check out!