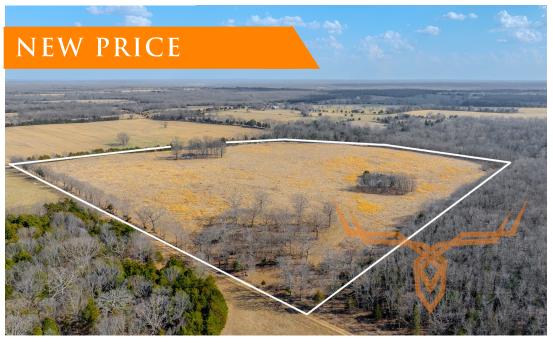

## 35.5± Acre Retreat Ideal for Homesites Hunting & Recreation for Sale - Maries Co.

www.TrophyPA.com • (855) 573-5263 • leads@trophypa.com

PRICE: \$177,500

**COUNTY**: Maries

**ACRES:** 35.55±

## PROPERTY DESCRIPTION:

This 35.5± acre property located in Maries County offers multiple possible homesite locations, excellent hunting and recreational activities. The property consists of a nice rolling pasture with groves of trees scattered throughout. The fenced property has 2 small ponds that would make it ideal for livestock. If a beautiful homesite is what you are looking for, this is it! The property offers many options where your dream home could be built. The grasses, trees and pond make it a sanctuary for whitetail and other wildlife!! The land is approximately 20 minutes from Belle, 30 minutes from Rolla, and only approximately 1.5 hours from St. Louis County. This is one you definitely want to check out!