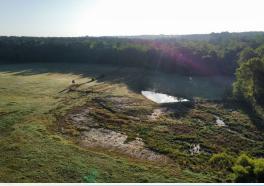

## **PROPERTY INFORMATION:**

- 33.5 ± Acres
- Prime Pasture Land
- Secluded
- 30x30 Pole Barn
- Power and Water Available
- Great Home Site
- Small Pond
- Cattle Working Facility
- Gated Entrance

## **WELCOME TO THE CLARKE 33.5**

WELCOME TO THE CLARKE 33.5, LOCATED JUST EAST OF QUITMAN, MS ON CLARKE COUNTY ROAD 684. This property consist of 33.5± acres of prime pasture land that offers both functionality and beauty. Being completely perimeter fenced, makes it the perfect place for live stock whether it be for a full-time farmer looking for additional pasture land or someone looking for a hobby farm. This property also has a 30x30 pole barn with lean to's on both side with one side having a set of working pens making working and doctoring your cattle easy! There is a small pond on the property that could be stocked with fish for the whole family to enjoy!