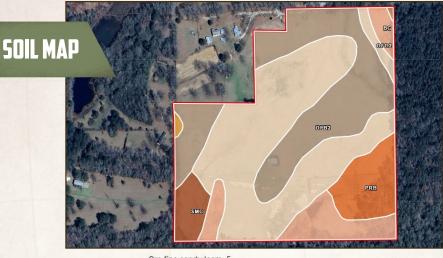

### **LUKE SANDERS**

LAND SPECIALIST

C: 601-953-3535 O: 769-888-2522

luke@smalltownproperties.com

4848 Main St. - Flora, MS 39071

| OfC2 | Ora fine sandy loam, 5<br>to 8 percent slopes,<br>eroded            | 15.25 | 43.57% | - | 39 | 3e ? |    |
|------|---------------------------------------------------------------------|-------|--------|---|----|------|----|
| OfB2 | Ora fine sandy loam, 2<br>to 5 percent slopes,<br>moderately eroded | 10.88 | 31.09% | - | 34 | 2e ? |    |
| Вс   | Bibb and Chastain fine<br>sandy loams (bibb and<br>una)             | 3.96  | 11.31% | - | 48 | 5w ? |    |
| PrB  | Prentiss fine sandy<br>loam, 2 to 5 percent<br>slopes               | 3.21  | 9.17%  | - | 44 | 2e ? |    |
| SmC  | Smithdale fine sandy<br>loam, 5 to 8 percent<br>slopes              | 1.52  | 4.34%  | - | 65 | 3e ? |    |
| SmD  | Smithdale fine sandy<br>loam, 8 to 12 percent<br>slopes             | 0.12  | 0.34%  | 4 | 73 | 4e ? |    |
| OfD2 | Ora fine sandy loam, 8 to 12 percent slopes,                        | 0.04  | 0.11%  | - | 41 | 4e ⑦ | ^_ |