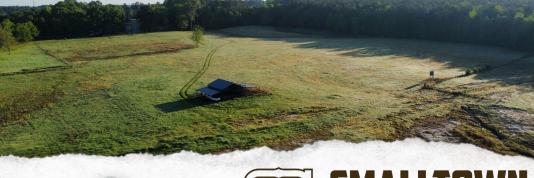

## **PROPERTY INFORMATION:**

- 33.5 ± Acres
- Prime Pasture Land
- Secluded
- 30x30 Pole Barn
- Power and Water Available
- Great Home Site
- Small Pond
- Cattle Working Facility
- Gated Entrance

## **WELCOME TO THE CLARKE 33.5**

WELCOME TO THE CLARKE 33.5, LOCATED JUST EAST OF QUITMAN, MS ON CLARKE COUNTY ROAD 684. This property consist of 33.5± acres of prime pasture land that offers both functionality and beauty. Being completely perimeter fenced, makes it the perfect place for live stock whether it be for a full-time farmer looking for additional pasture land or someone looking for a hobby farm. This property also has a 30x30 pole barn with lean to's on both side with one side having a set of working pens making working and doctoring your cattle easy! There is a small pond on the property that could be stocked with fish for the whole family to enjoy!