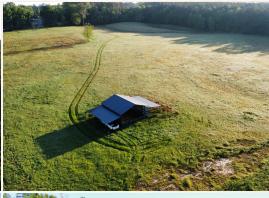

## **PROPERTY INFORMATION:**

- 33.5 ± Acres
- Prime Pasture Land
- Secluded
- 30x30 Pole Barn
- Power and Water Available
- Great Home Site
- Small Pond
- Cattle Working Facility
- Gated Entrance

## **WELCOME TO THE CLARKE 33.5**

WELCOME TO THE CLARKE 33.5, LOCATED JUST EAST OF QUITMAN, MS ON CLARKE COUNTY ROAD 684. This property consist of 33.5± acres of prime pasture land that offers both functionality and beauty. Being completely perimeter fenced, makes it the perfect place for live stock whether it be for a full-time farmer looking for additional pasture land or someone looking for a hobby farm. This property also has a 30x30 pole barn with lean to's on both side with one side having a set of working pens making working and doctoring your cattle easy! There is a small pond on the property that could be stocked with fish for the whole family to enjoy!