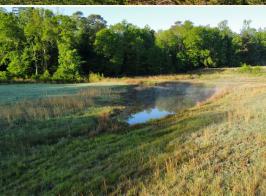

## **PROPERTY INFORMATION:**

- 33.5 ± Acres
- Prime Pasture Land
- Secluded
- 30x30 Pole Barn
- Power and Water Available
- Great Home Site
- Small Pond
- Cattle Working Facility
- Gated Entrance

## **WELCOME TO THE CLARKE 33.5**

WELCOME TO THE CLARKE 33.5, LOCATED JUST EAST OF QUITMAN, MS ON CLARKE COUNTY ROAD 684. This property consist of 33.5± acres of prime pasture land that offers both functionality and beauty. Being completely perimeter fenced, makes it the perfect place for live stock whether it be for a full-time farmer looking for additional pasture land or someone looking for a hobby farm. This property also has a 30x30 pole barn with lean to's on both side with one side having a set of working pens making working and doctoring your cattle easy! There is a small pond on the property that could be stocked with fish for the whole family to enjoy!