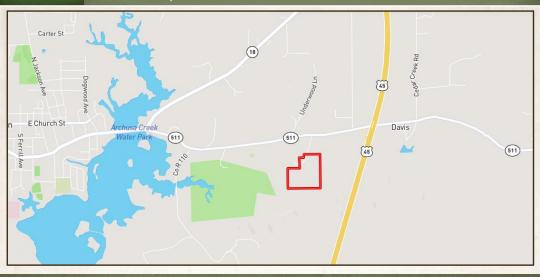

### **LOCATION:**

- Clarke County Road 684
- Quitman, MS 39355
- Clarke County
- 2.9± Miles East of Quitman
- 24.9± Miles South of Meridian
- 72.8± Miles North of Hattiesburg

#### **LUKE SANDERS**

LAND SPECIALIST

C: 601-953-3535 O: 769-888-2522

luke@smalltownproperties.com 4848 Main St. - Flora, MS 39071

Directions from Hwy 45 at I-20 in Meridian: Travel south onto Highway 45 for  $26.1\pm$  miles and turn right onto Highway 511. Drive for  $0.4\pm$  miles and turn left onto Clarke County Road 684 keep driving for  $0.2\pm$  miles and your destination will be straight ahead.

Directions from I-59 in Hattiesburg: Travel northeast onto I-59 in Hattiesburg and continue for 58.1 miles and take exit 126 onto Highway 18 towards Rosehill. Continue on Highway 18 for  $4\pm$  miles and then turn left onto Highway 512 East. Continue on Highway 512 for  $7.6\pm$  miles and then turn left onto West Donald Street in 233 feet West Donald Street turns into West Depot. Continue for  $0.3\pm$  miles and take a slight left turn onto E Franklin Street. Continue for approximately 1 mile and take a slight right turn onto Highway 511 and continue for  $1.4\pm$  miles then turn onto Clarke County Road 684 and in  $0.2\pm$  miles the property will be straight ahead.