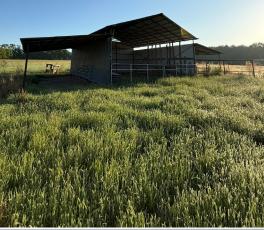

## **PROPERTY INFORMATION:**

- 33.5 ± Acres
- Prime Pasture Land
- Secluded
- 30x30 Pole Barn
- Power and Water Available
- Great Home Site
- Small Pond
- Cattle Working Facility
- Gated Entrance

## **WELCOME TO THE CLARKE 33.5**

WELCOME TO THE CLARKE 33.5, LOCATED JUST EAST OF QUITMAN, MS ON CLARKE COUNTY ROAD 684. This property consist of 33.5± acres of prime pasture land that offers both functionality and beauty. Being completely perimeter fenced, makes it the perfect place for live stock whether it be for a full-time farmer looking for additional pasture land or someone looking for a hobby farm. This property also has a 30x30 pole barn with lean to's on both side with one side having a set of working pens making working and doctoring your cattle easy! There is a small pond on the property that could be stocked with fish for the whole family to enjoy!