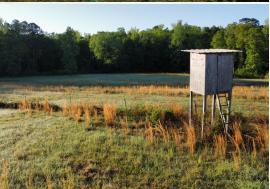

## **PROPERTY INFORMATION:**

- 33.5 ± Acres
- Prime Pasture Land
- Secluded
- 30x30 Pole Barn
- Power and Water Available
- Great Home Site
- Small Pond
- Cattle Working Facility
- Gated Entrance

## **WELCOME TO THE CLARKE 33.5**

WELCOME TO THE CLARKE 33.5, LOCATED JUST EAST OF QUITMAN, MS ON CLARKE COUNTY ROAD 684. This property consist of 33.5± acres of prime pasture land that offers both functionality and beauty. Being completely perimeter fenced, makes it the perfect place for live stock whether it be for a full-time farmer looking for additional pasture land or someone looking for a hobby farm. This property also has a 30x30 pole barn with lean to's on both side with one side having a set of working pens making working and doctoring your cattle easy! There is a small pond on the property that could be stocked with fish for the whole family to enjoy!