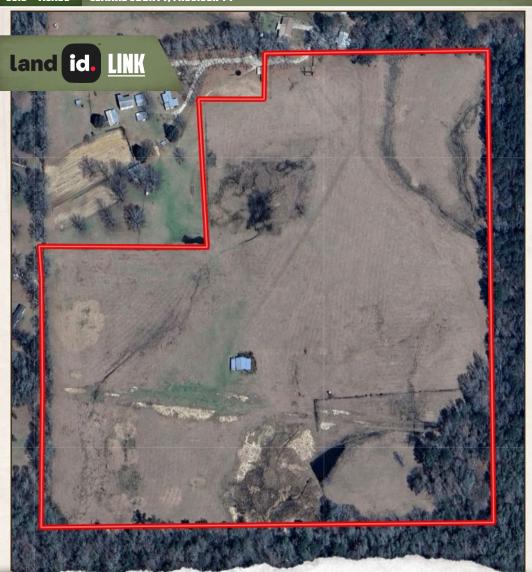

### **LOCATION:**

- Clarke County Road 684
- Quitman, MS 39355
- Clarke County
- 2.9± Miles East of Quitman
- 24.9± Miles South of Meridian
- 72.8± Miles North of Hattiesburg

## **COORDINATES:**

• 32.0368, -88.6875

## **PROPERTY INFORMATION:**

- 33.5 ± Acres
- Prime Pasture Land
- Secluded
- 30x30 Pole Barn
- Power and Water Available
- Great Home Site
- Small Pond
- Cattle Working Facility
- Gated Entrance