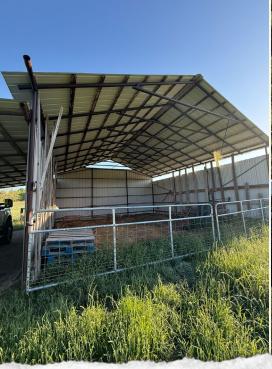

## **PROPERTY INFORMATION:**

- 33.5 ± Acres
- Prime Pasture Land
- Secluded
- 30x30 Pole Barn
- Power and Water Available
- Great Home Site
- Small Pond
- Cattle Working Facility
- Gated Entrance

## **WELCOME TO THE CLARKE 33.5**

WELCOME TO THE CLARKE 33.5, LOCATED JUST EAST OF QUITMAN, MS ON CLARKE COUNTY ROAD 684. This property consist of 33.5± acres of prime pasture land that offers both functionality and beauty. Being completely perimeter fenced, makes it the perfect place for live stock whether it be for a full-time farmer looking for additional pasture land or someone looking for a hobby farm. This property also has a 30x30 pole barn with lean to's on both side with one side having a set of working pens making working and doctoring your cattle easy! There is a small pond on the property that could be stocked with fish for the whole family to enjoy!