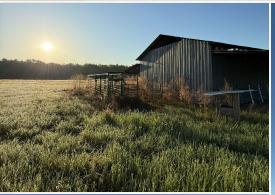

## **PROPERTY INFORMATION:**

- 33.5 ± Acres
- Prime Pasture Land
- Secluded
- 30x30 Pole Barn
- Power and Water Available
- Great Home Site
- Small Pond
- Cattle Working Facility
- Gated Entrance

## **WELCOME TO THE CLARKE 33.5**

WELCOME TO THE CLARKE 33.5, LOCATED JUST EAST OF QUITMAN, MS ON CLARKE COUNTY ROAD 684. This property consist of 33.5± acres of prime pasture land that offers both functionality and beauty. Being completely perimeter fenced, makes it the perfect place for live stock whether it be for a full-time farmer looking for additional pasture land or someone looking for a hobby farm. This property also has a 30x30 pole barn with lean to's on both side with one side having a set of working pens making working and doctoring your cattle easy! There is a small pond on the property that could be stocked with fish for the whole family to enjoy!