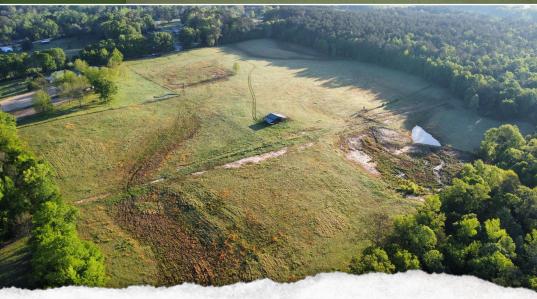

## **PROPERTY INFORMATION:**

- 33.5 ± Acres
- Prime Pasture Land
- Secluded
- 30x30 Pole Barn
- Power and Water Available
- Great Home Site
- Small Pond
- Cattle Working Facility
- Gated Entrance

## **WELCOME TO THE CLARKE 33.5**

WELCOME TO THE CLARKE 33.5, LOCATED JUST EAST OF QUITMAN, MS ON CLARKE COUNTY ROAD 684. This property consist of 33.5± acres of prime pasture land that offers both functionality and beauty. Being completely perimeter fenced, makes it the perfect place for live stock whether it be for a full-time farmer looking for additional pasture land or someone looking for a hobby farm. This property also has a 30x30 pole barn with lean to's on both side with one side having a set of working pens making working and doctoring your cattle easy! There is a small pond on the property that could be stocked with fish for the whole family to enjoy!