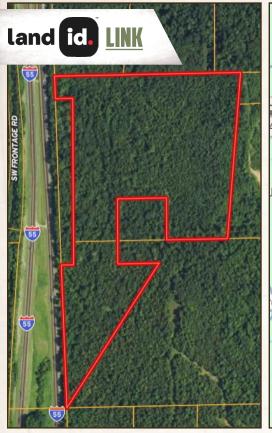

## **PROPERTY INFORMATION:**

- 50± Acres
- 1,140± Frontage Feet on I-55
- Adjacent to 16± Acres For Sale
- Across from Empire Truck Sales
   & Pilot Truck Stop
- Borders Winona Sports Complex

## **WELCOME TO THE MONTGOMERY 50**

LAND FOR SALE ALONG INTERSTATE 55 IN WINONA, MISSISSIPPI! The Montgomery 50 lies outside the city limits of Winona but is close enough to enjoy the nearby amenities. The 50± acre Montgomery County property boasts more than 1,100 feet of frontage along I-55, giving you high visibility from interstate traffic. Located across the interstate from Empire Truck Sales and the Pilot truck stop to the west and next door to the Winona Baseball complex to the east, the options for this tract are numerous. Adjacent to this property is an additional 16± acres that is also for sale and zoned C3-R. The land consists of natural mixed hardwood regeneration and some mature timber, as approximately 30 of the 50 acres appear to have been cut 15-17 years ago. ACT NOW to secure a high-visibility, strategically located property with significant development or possible commercial potential.