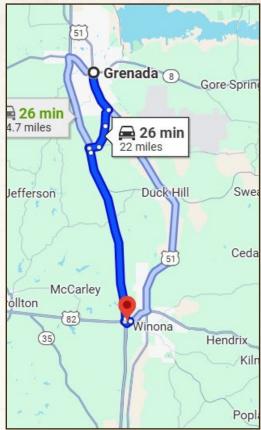

### **CHRIS REED**

LAND SPECIALIST

C: 601-906-0723

O: 769-888-2522 chris.reed@smalltownproperties.com

4848 Main St. - Flora, MS 39071

smalltownproperties.com

Directions From Grenada, MS: Travel I-55 south to Winona and take Exit #185. Turn left onto Hwy 82 east, turn right on the frontage road. Travel south, past the Holiday Inn Express and the property is at the end of the road.

## LINK TO GOOGLE MAP DIRECTIONS