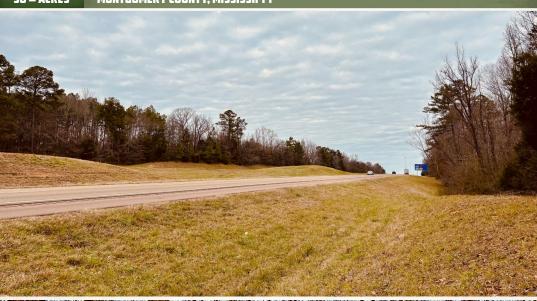

## **LOCATION:**

- SE Frontage Road Winona, MS 38967
- Montgomery County
- High Visibility From I-55
- 22± Miles From Grenada
- 70± Miles From Madison
- 90± Miles From Jackson

## **PROPERTY INFORMATION:**

- 50± Acres
- 1,140± Frontage Feet on I-55
- Adjacent to 16± Acres For Sale
- Across from Empire Truck Sales
   & Pilot Truck Stop
- Borders Winona Sports Complex