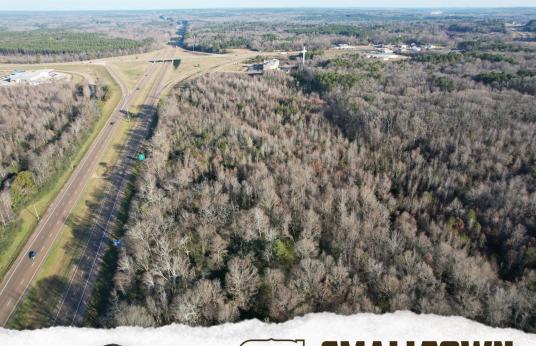

## **PROPERTY INFORMATION:**

- 50± Acres
- 1,140± Frontage Feet on I-55
- Adjacent to 16± Acres For Sale
- Across from Empire Truck Sales
   & Pilot Truck Stop
- Borders Winona Sports Complex

## **WELCOME TO THE MONTGOMERY 50**

LAND FOR SALE ALONG INTERSTATE 55 IN WINONA, MISSISSIPPI! The Montgomery 50 lies outside the city limits of Winona but is close enough to enjoy the nearby amenities. The 50± acre Montgomery County property boasts more than 1,100 feet of frontage along I-55, giving you high visibility from interstate traffic. Located across the interstate from Empire Truck Sales and the Pilot truck stop to the west and next door to the Winona Baseball complex to the east, the options for this tract are numerous. Adjacent to this property is an additional 16± acres that is also for sale and zoned C3-R. The land consists of natural mixed hardwood regeneration and some mature timber, as approximately 30 of the 50 acres appear to have been cut 15-17 years ago. ACT NOW to secure a high-visibility, strategically located property with significant development or possible commercial potential.