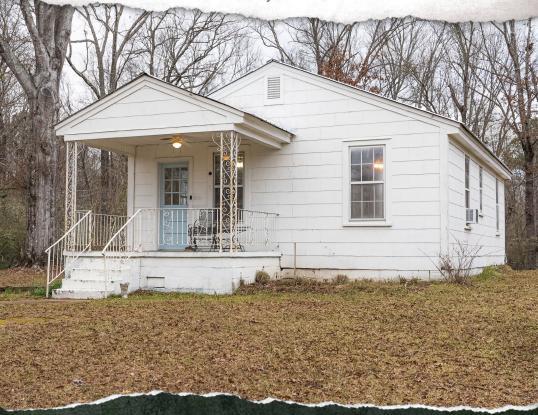

### 3487 SAND HILL ROAD LEXINGTON | HOLMES COUNTY, MS

\$90,000

### **WELCOME TO 3487 SAND HILL ROAD**

SITUATED ON 6.33± ACRES, THIS 900± SQUARE FOOT HOME WOULD MAKE A PERFECT STARTER HOME, WEEKEND GETAWAY, OR RENTAL PROPERTY. Located in Holmes County, MS, off Sand Hill Road, the home offers two bedrooms, one bathroom, a living room, a dining room, a kitchen, and a laundry room. The freshly painted exterior and carport welcome you. The home is in the heart of an area known for hunting!