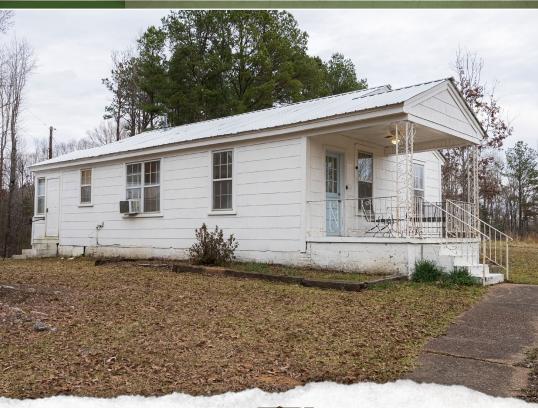

### **PROPERTY INFORMATION:**

- 6.33± Acres
- 900± SqFt Home
- 2 Bedrooms/1 Bath
- Carport
- Built in 1948
- Metal Roof
- Freshly Painted Interior/Exterior

### **WELCOME TO 3487 SAND HILL ROAD**

SITUATED ON 6.33± ACRES, THIS 900± SQUARE FOOT HOME WOULD MAKE A PERFECT STARTER HOME, WEEKEND GETAWAY, OR RENTAL PROPERTY. Located in Holmes County, MS, off Sand Hill Road, the home offers two bedrooms, one bathroom, a living room, a dining room, a kitchen, and a laundry room. The freshly painted exterior and carport welcome you. The home is in the heart of an area known for hunting!