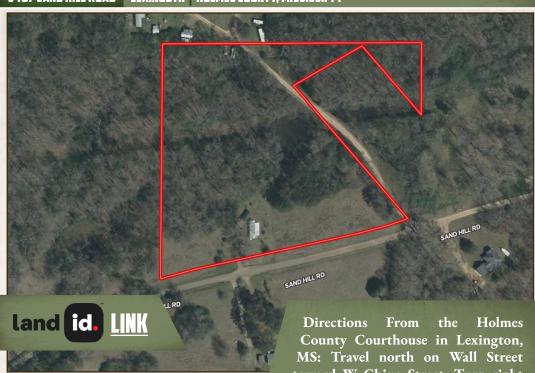

### 3487 SAND HILL ROAD LEXINGTON | HOLMES COUNTY, MS

\$90,000

### **LOCATION:**

- 3487 Sand Hill Road Lexington, MS 39095
- Holmes County
- 42.5± Miles SE of Greenwood
- 56± Miles N of Madison

### **COORDINATES:**

• 33.12406, -89.96334

### **PROPERTY INFORMATION:**

- 6.33± Acres
- 900± SqFt Home
- 2 Bedrooms/1 Bath
- Carport
- Built in 1948
- Metal Roof
- Freshly Painted Interior/Exterior

#### **NIKKI BOUTWELL**

RESIDENTIAL SPECIALIST

C: 662-466-1453

O: 769-888-2522

nikki@smalltownproperties.com

4848 Main St. - Flora, MS 39071

toward W China Street. Turn right on the 1st cross street onto W China Street then turn left at the 1st cross street onto Court Square. Turn right onto MS-12 E/Depot Street and travel 2.8 miles. Turn left onto Sand Hill Road and continue 5 miles to the property on your left.

### **LINK TO GOOGLE MAP DIRECTIONS**