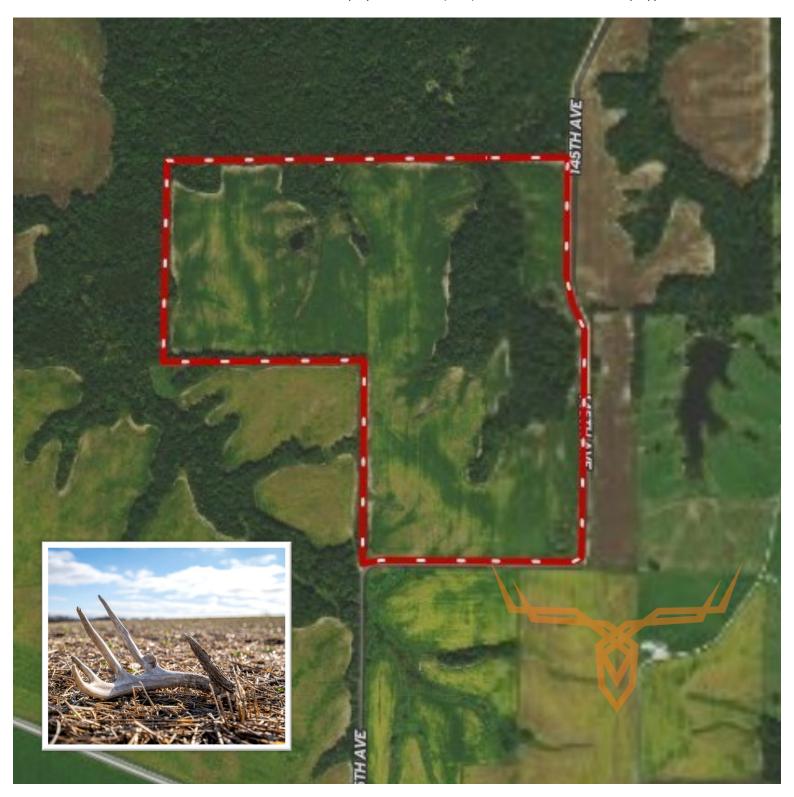

#### **PROPERTY ADDRESS:**

00 145th Avenue LaBelle, MO 63379

#### **PROPERTY HIGHLIGHTS:**

- 125± acres just outside La Belle, MO
- 89± acres tillable providing an annual income of \$17,575
- Optional Hunting Lease income \$4,000 per year
- Thick draws connect to big timber
- 4 ponds provide year round water

### **PROPERTY DESCRIPTION:**

125 acre combo tract located just outside La Belle, MO. This farm offers great hunting and income. Approx. 89 acres tillable currently providing an annual income of \$17,657. Optional hunting lease for \$4,000 per year. This farm features ample food source for the wildlife along with thick draws connecting big timber. Great setup for planting food plots or leaving standing grain plots for excellent late season action. Year round water source provided by 4 ponds on the property. One elevated hunting blind. Electric & Water nearby. Found that shed antler while doing the photos!