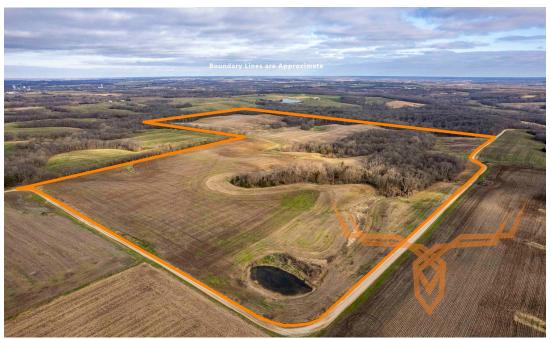

#### **PROPERTY HIGHLIGHTS:**

- 125± acres just outside La Belle, MO
- 89± acres tillable providing an annual income of \$17,575
- Optional Hunting Lease income \$4,000 per year
- Thick draws connect to big timber
- 4 ponds provide year round water

- One elevated hunting blind
- Excellent setup for hunting, with big timber to North & West
- Standing crops for the late season would be dynamite
- County Rd frontage with water & electric nearby

### **PROPERTY DESCRIPTION:**

125 acre combo tract located just outside La Belle, MO. This farm offers great hunting and income. Approx. 89 acres tillable currently providing an annual income of \$17,657. Optional hunting lease for \$4,000 per year. This farm features ample food source for the wildlife along with thick draws connecting big timber. Great setup for planting food plots or leaving standing grain plots for excellent late season action. Year round water source provided by 4 ponds on the property. One elevated hunting blind. Electric & Water nearby. Found that shed antler while doing the photos!