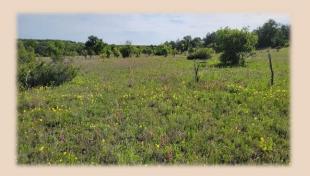

## 100+/- Acres Coleman County

Come make these 100 acres your own. The possibilities are endless. Make it your hunting camp with whitetail deer abundant along with dove quail and turkey. Or build your home in the woods with so many possible views you won't be able to decide where to begin. This 100 acres is split out of MLS 20840032 and has water and electric at north end of property. The 100 acres will need a new fence at north boundary. With the large trees and views on this property you feel lost in the woods while just a few short miles from town. Call and set up your viewing today.

## 100+/- Acres Coleman County

- · County Coleman
- Schools Cross Plains I.S.D.
- Surface Water 1Tank/Pond & Creek
- Well N/A
- Outbuildings N/A
- Soil Type –Sandy Loam & Silty Clay
- Terrain Rolling Hills & Flat
- Hunting Whitetail, Dove, Quail, Hogs, Turkey and Duck
- Ag Exempt Yes
- Taxes TBD
- Price Per Acre –\$6400
- Price \$64,000
- MLS-20840002