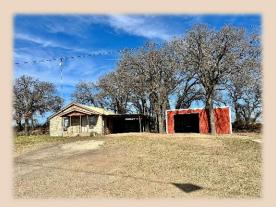

## 2 Acres & Home, Eastland County

This 2-acre property has so much potential! A 2-bedroom 1 bath brick home is waiting for the right person to make in new! Could possibly be a 3 bedroom. There is a metal storage shed as well as a huge, covered metal (approximately 65 x 75) and fenced structure for animals, hay, equipment or **RV** cover. There are 2 water wells on the property that need pumps on them. West Bound water line is on the property and just needs a meter. Huge Post Oak trees provide ample shade. So many possibilities here from a rental, commercial or investment property. Priced to sell! No restrictions!

## 2 Acres & Home, Eastland County

- County Eastland
- Schools Cross Plains ISD
- Home 2 BR/1B, 1,078
  Sq. Ft.
- Storage Shed
- Water Wells 2
- Soil Sandy Loam
- Taxes TBD
- Price \$ 110,000
- MLS 2087997