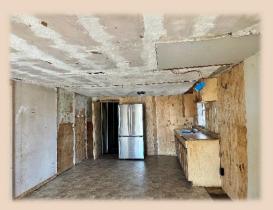

## 2 Acres & Home, Eastland County

This 2-acre property has so much potential! A 2-bedroom 1 bath brick home is waiting for the right person to make in new! Could possibly be a 3 bedroom. There is a metal storage shed as well as a huge, covered metal (approximately 65 x 75) and fenced structure for animals, hay, equipment or **RV** cover. There are 2 water wells on the property that need pumps on them. West Bound water line is on the property and just needs a meter. Huge Post Oak trees provide ample shade. So many possibilities here from a rental, commercial or investment property. Priced to sell! No restrictions!

## 2 Acres & Home, Eastland County

- County Eastland
- Schools Cross Plains ISD
- Home 2 BR/1B, 1,078
  Sq. Ft.
- Storage Shed
- Water Wells 2
- Soil Sandy Loam
- Taxes TBD
- Price \$ 110,000
- MLS 2087997