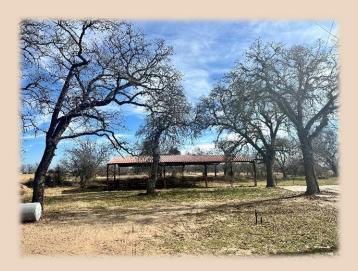

## 2 Acres & Home, Eastland County

This 2-acre property has so much potential! A 2-bedroom 1 bath brick home is waiting for the right person to make in new! Could possibly be a 3 bedroom. There is a metal storage shed as well as a huge, covered metal (approximately 65 x 75) and fenced structure for animals, hay, equipment or **RV** cover. There are 2 water wells on the property that need pumps on them. West Bound water line is on the property and just needs a meter. Huge Post Oak trees provide ample shade. So many possibilities here from a rental, commercial or investment property. Priced to sell! No restrictions!

## 2 Acres & Home, Eastland County

- County Eastland
- Schools Cross Plains ISD
- Home 2 BR/1B, 1,078
  Sq. Ft.
- Storage Shed
- Water Wells 2
- Soil Sandy Loam
- Taxes TBD
- Price \$ 110,000
- MLS 2087997