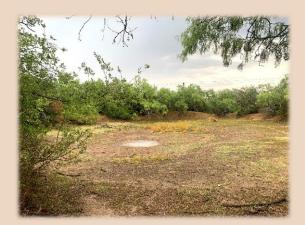

## 8.5+/- Acres (East) Eastland County

Nice small 8.5 + or - acre's just outside of Olden in **Eastland County. Good Elevation Changes from** the front to the back of the property. Which allows for a stunning view on the top of the hill and good location to build a house or cabin. Thick cover of Oak, Elm, Mesquite, and a few Cedars. There is a small tank (pond) on the property. Nice rock out cropping's on the back of the hill for exploring. Electricity is available and the owner said he would have a water meter installed. More property is available as this property is being split from a larger property. Pictures were taken in the summer of 2023.