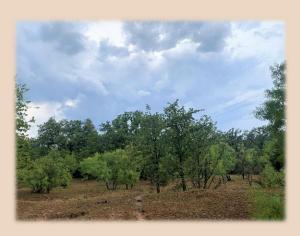

## 8.5+/- Acres (East) Eastland County

Nice small 8.5 + or - acre's just outside of Olden in **Eastland County. Good Elevation Changes from** the front to the back of the property. Which allows for a stunning view on the top of the hill and good location to build a house or cabin. Thick cover of Oak, Elm, Mesquite, and a few Cedars. There is a small tank (pond) on the property. Nice rock out cropping's on the back of the hill for exploring. Electricity is available and the owner said he would have a water meter installed. More property is available as this property is being split from a larger property. Pictures were taken in the summer of 2023.