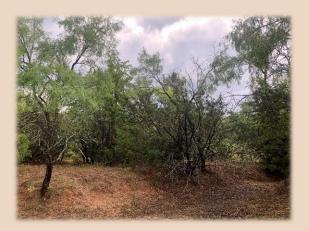

## 8.5+/- Acres (East) Eastland County

Nice small 8.5 + or - acre's just outside of Olden in **Eastland County. Good Elevation Changes from** the front to the back of the property. Which allows for a stunning view on the top of the hill and good location to build a house or cabin. Thick cover of Oak, Elm, Mesquite, and a few Cedars. There is a small tank (pond) on the property. Nice rock out cropping's on the back of the hill for exploring. Electricity is available and the owner said he would have a water meter installed. More property is available as this property is being split from a larger property. Pictures were taken in the summer of 2023.