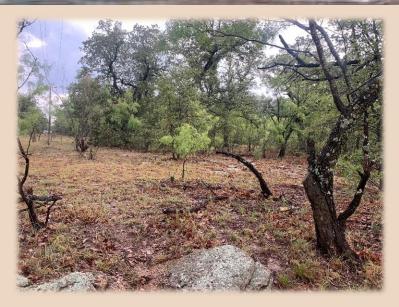

## 8.5+/- Acres (East) Eastland County

Nice small 8.5 + or - acre's just outside of Olden in **Eastland County. Good Elevation Changes from** the front to the back of the property. Which allows for a stunning view on the top of the hill and good location to build a house or cabin. Thick cover of Oak, Elm, Mesquite, and a few Cedars. There is a small tank (pond) on the property. Nice rock out cropping's on the back of the hill for exploring. Electricity is available and the owner said he would have a water meter installed. More property is available as this property is being split from a larger property. Pictures were taken in the summer of 2023.