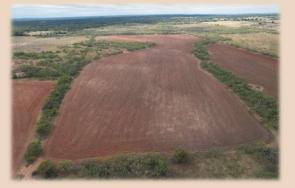

## 22+/- Ac (Tract 13) Jones County

This secluded 22-acre tract (TBD with survey) sits conveniently off CR 356, just 17 minutes north of Abilene and just minutes away from Lake Ft. Phantom. This tract has a great mix of open field and brush. There's dove, deer, hogs, turkey, & quail present. It would make a great hunting homestead combination property. The surrounding acreage has large mesquites & oaks, giving off the feeling of total seclusion. A new private caliche road was just installed, as well as Hawley water line to service each property. Access to nearby electricity. Seller will pay for survey with an acceptable offer. More acreage is available

## 22+/- Ac (Tract 13) Jones County

- County Jones
- Schools Lueders Avoca I.S.D.
- Pasture 22 Acres
- Water Hawley Water Available
- Soil Type Sandy Loam
- Terrain Flat
- Hunting Whitetail Deer, Dove, Quail, Hogs, Turkey & Duck
- Outbuildings None
- Minerals to Convey None
- Ag Exempt Yes
- Taxes \$201
- Price Per Acre \$8,500
- Price \$187,000
- MLS 14765558