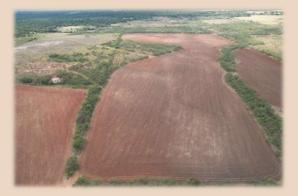

## 22+/- Ac (Tract 13) Jones County

This secluded 22-acre tract (TBD with survey) sits conveniently off CR 356, just 17 minutes north of Abilene and just minutes away from Lake Ft. Phantom. This tract has a great mix of open field and brush. There's dove, deer, hogs, turkey, & quail present. It would make a great hunting homestead combination property. The surrounding acreage has large mesquites & oaks, giving off the feeling of total seclusion. A new private caliche road was just installed, as well as Hawley water line to service each property. Access to nearby electricity. Seller will pay for survey with an acceptable offer. More acreage is available

## 22+/- Ac (Tract 13) Jones County

- County Jones
- Schools Lueders Avoca I.S.D.
- Pasture 22 Acres
- Water Hawley Water Available
- Soil Type Sandy Loam
- Terrain Flat
- Hunting Whitetail Deer, Dove, Quail, Hogs, Turkey & Duck
- Outbuildings None
- Minerals to Convey None
- Ag Exempt Yes
- Taxes \$201
- Price Per Acre \$8,500
- Price \$187,000
- MLS 14765558