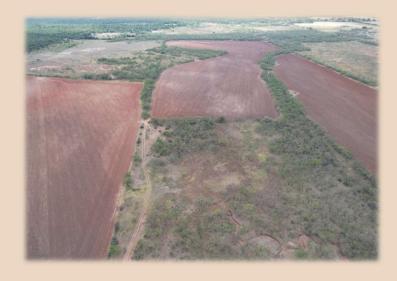

## 22+/- Ac (Tract 13) Jones County

This secluded 22-acre tract (TBD with survey) sits conveniently off CR 356, just 17 minutes north of Abilene and just minutes away from Lake Ft. Phantom. This tract has a great mix of open field and brush. There's dove, deer, hogs, turkey, & quail present. It would make a great hunting homestead combination property. The surrounding acreage has large mesquites & oaks, giving off the feeling of total seclusion. A new private caliche road was just installed, as well as Hawley water line to service each property. Access to nearby electricity. Seller will pay for survey with an acceptable offer. More acreage is available

## 22+/- Ac (Tract 13) Jones County

- County Jones
- Schools Lueders Avoca I.S.D.
- Pasture 22 Acres
- Water Hawley Water Available
- Soil Type Sandy Loam
- Terrain Flat
- Hunting Whitetail Deer, Dove, Quail, Hogs, Turkey & Duck
- Outbuildings None
- Minerals to Convey None
- Ag Exempt Yes
- Taxes \$201
- Price Per Acre \$8,500
- Price \$187,000
- MLS 14765558