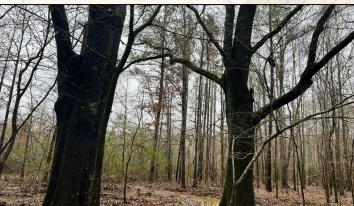

# **Property Information:**

- 120± Acres
- Rolling Terrain
- Food Plots
- Established Trail System
- Outstanding Wildlife Habitat
- Mature Pine, Medium Age Pine, Hardwood, Cutover
- Creek

Taking a closer look, you will notice a diverse timber stand which includes mature pine, medium age pine, aged cutover and hardwood along a small creek. Miles of interior trails are in place making it easy to access all parts of the property. The powerline right of way and food plots throughout maximize hunting deer, turkey and other wildlife. The property is situated on both sides of Foster Road, only a few miles from Union Church. This hunting and timberland tract is conveniently located approximately 40 minutes west of Hazlehurst, 90 minutes south of the Jackson metro area and just over three hours from New Orleans. To see all this place has to offer, call Dennis West today.