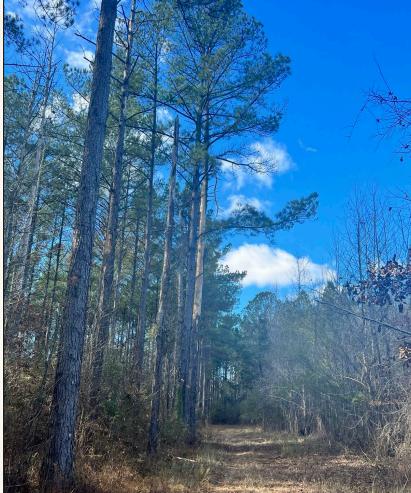

# **Property Information:**

- 120± Acres
- Rolling Terrain
- Food Plots
- Established Trail System
- Outstanding Wildlife Habitat
- Mature Pine, Medium Age Pine, Hardwood, Cutover
- Creek

Taking a closer look, you will notice a diverse timber stand which includes mature pine, medium age pine, aged cutover and hardwood along a small creek. Miles of interior trails are in place making it easy to access all parts of the property. The powerline right of way and food plots throughout maximize hunting deer, turkey and other wildlife. The property is situated on both sides of Foster Road, only a few miles from Union Church. This hunting and timberland tract is conveniently located approximately 40 minutes west of Hazlehurst, 90 minutes south of the Jackson metro area and just over three hours from New Orleans. To see all this place has to offer, call Dennis West today.