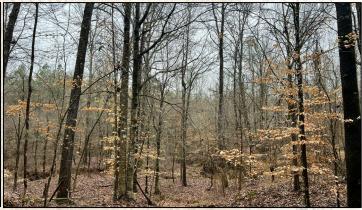

# **Property Information:**

- 120± Acres
- Rolling Terrain
- Food Plots
- Established Trail System
- Outstanding Wildlife Habitat
- Mature Pine, Medium Age Pine, Hardwood, Cutover
- Creek

Taking a closer look, you will notice a diverse timber stand which includes mature pine, medium age pine, aged cutover and hardwood along a small creek. Miles of interior trails are in place making it easy to access all parts of the property. The powerline right of way and food plots throughout maximize hunting deer, turkey and other wildlife. The property is situated on both sides of Foster Road, only a few miles from Union Church. This hunting and timberland tract is conveniently located approximately 40 minutes west of Hazlehurst, 90 minutes south of the Jackson metro area and just over three hours from New Orleans. To see all this place has to offer, call Dennis West today.