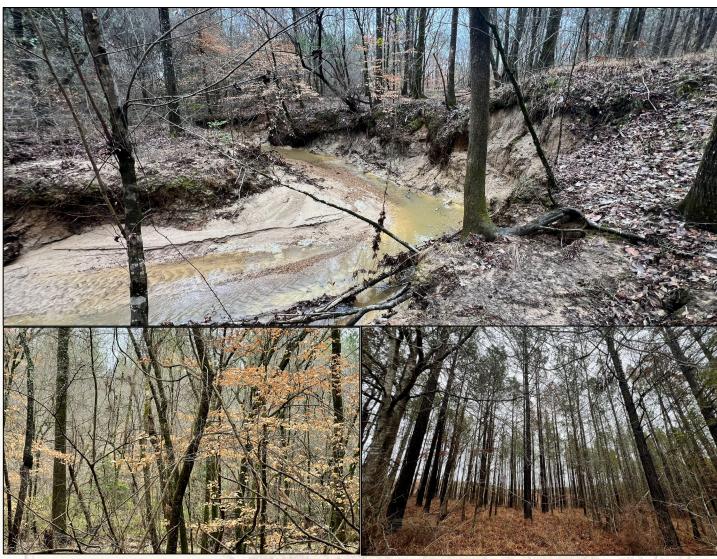

# **Property Information:**

- 120± Acres
- Rolling Terrain
- Food Plots
- Established Trail System
- Outstanding Wildlife Habitat
- Mature Pine, Medium Age Pine, Hardwood, Cutover
- Creek

Taking a closer look, you will notice a diverse timber stand which includes mature pine, medium age pine, aged cutover and hardwood along a small creek. Miles of interior trails are in place making it easy to access all parts of the property. The powerline right of way and food plots throughout maximize hunting deer, turkey and other wildlife. The property is situated on both sides of Foster Road, only a few miles from Union Church. This hunting and timberland tract is conveniently located approximately 40 minutes west of Hazlehurst, 90 minutes south of the Jackson metro area and just over three hours from New Orleans. To see all this place has to offer, call Dennis West today.