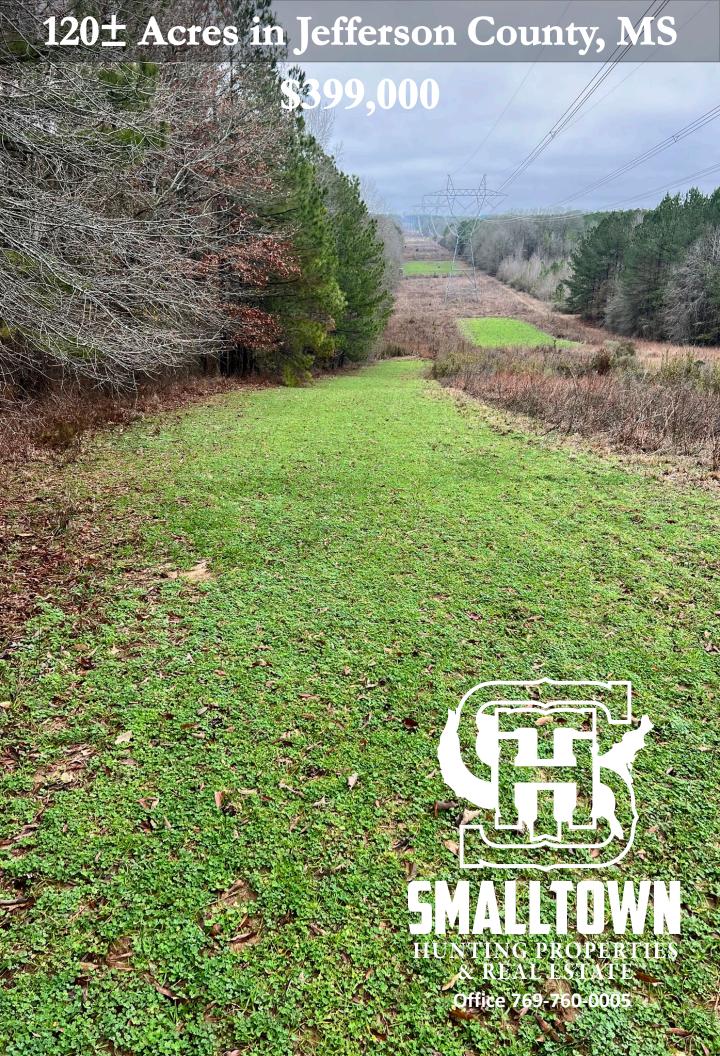

# **Property Information:**

- 120± Acres
- Rolling Terrain
- Food Plots
- Established Trail System
- Outstanding Wildlife Habitat
- Mature Pine, Medium Age Pine, Hardwood, Cutover
- Creek

Are you searching for a recreational property with hunting opportunities and timber? Take a look at this 120± acre diverse property in Jefferson County, MS offering an abundance of wildlife, various ages of timber, gravel road frontage, powerline right of way, interior trails and much more.

Taking a closer look, you will notice a diverse timber stand which includes mature pine, medium age pine, aged cutover and hardwood along a small creek. Miles of interior trails are in place making it easy to access all parts of the property. The powerline right of way and food plots throughout maximize hunting deer, turkey and other wildlife. The property is situated on both sides of Foster Road, only a few miles from Union Church. This hunting and timberland tract is conveniently located approximately 40 minutes west of Hazlehurst, 90 minutes south of the Jackson metro area and just over three hours from New Orleans. To see all this place has to offer, call Dennis West today.