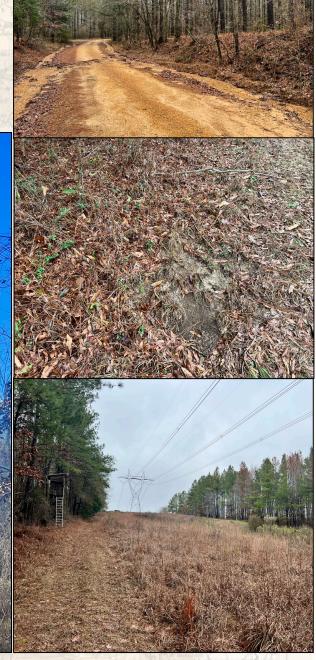

# **Property Information:**

- 120± Acres
- Rolling Terrain
- Food Plots
- Established Trail System
- Outstanding Wildlife Habitat
- Mature Pine, Medium Age Pine, Hardwood, Cutover
- Creek

Taking a closer look, you will notice a diverse timber stand which includes mature pine, medium age pine, aged cutover and hardwood along a small creek. Miles of interior trails are in place making it easy to access all parts of the property. The powerline right of way and food plots throughout maximize hunting deer, turkey and other wildlife. The property is situated on both sides of Foster Road, only a few miles from Union Church. This hunting and timberland tract is conveniently located approximately 40 minutes west of Hazlehurst, 90 minutes south of the Jackson metro area and just over three hours from New Orleans. To see all this place has to offer, call Dennis West today.