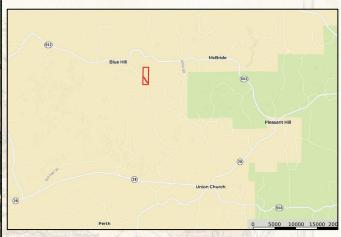

### Location:

Jefferson County, MS

NEW MAP

- Foster Road Frontage
- 38 Miles West of Hazlehurst

### Coordinates:

• 31.752042, -90.837090

# **Google Map Link**

- Boundary Consists of 120± Acres
- Foster Road Frontage
- Approximately 38 Miles from I-55