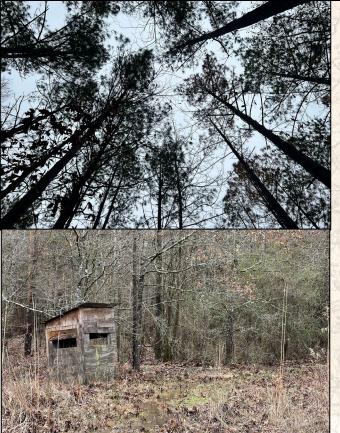

Are you searching for a recreational property with hunting opportunities and timber? Take a look at this 120± acre diverse property in Jefferson County, MS offering an abundance of wildlife, various ages of timber, gravel road frontage, powerline right of way, interior trails and much more.

Taking a closer look, you will notice a diverse timber stand which includes mature pine, medium age pine, aged cutover and hardwood along a small creek. Miles of interior trails are in place making it easy to access all parts of the property. The powerline right of way and food plots throughout maximize hunting deer, turkey and other wildlife. The property is situated on both sides of Foster Road, only a few miles from Union Church. This hunting and timberland tract is conveniently located approximately 40 minutes west of Hazlehurst, 90 minutes south of the Jackson metro area and just over three hours from New Orleans. To see all this place has to offer, call Dennis West today.