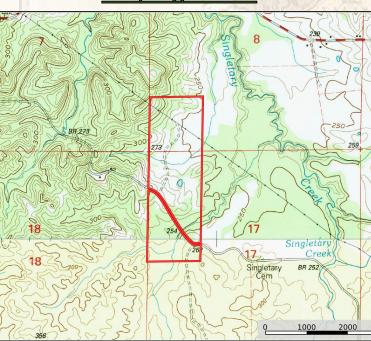

# **Property Information:**

- 120± Acres
- Rolling Terrain
- Food Plots
- Established Trail System
- Outstanding Wildlife Habitat
- Mature Pine, Medium Age Pine, Hardwood, Cutover
- Creek

# **MapRight Link**