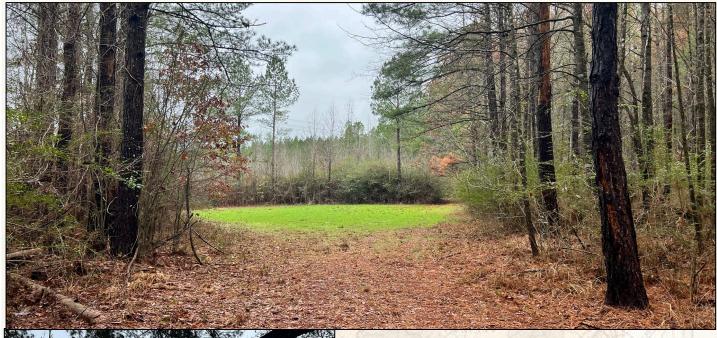

# **Property Information:**

- 120± Acres
- Rolling Terrain
- Food Plots
- Established Trail System
- Outstanding Wildlife Habitat
- Mature Pine, Medium Age Pine, Hardwood, Cutover
- Creek

Taking a closer look, you will notice a diverse timber stand which includes mature pine, medium age pine, aged cutover and hardwood along a small creek. Miles of interior trails are in place making it easy to access all parts of the property. The powerline right of way and food plots throughout maximize hunting deer, turkey and other wildlife. The property is situated on both sides of Foster Road, only a few miles from Union Church. This hunting and timberland tract is conveniently located approximately 40 minutes west of Hazlehurst, 90 minutes south of the Jackson metro area and just over three hours from New Orleans. To see all this place has to offer, call Dennis West today.