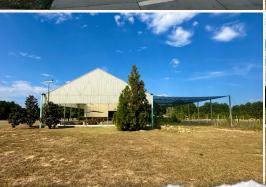

## MORE ABOUT THE WINSTON 6.7

On the northeast side of the property is a small pond with a pumping station, previously used for irrigation. There is ample space on the east side for potential expansion or for an additional building. This property presents an exceptional opportunity for a clean, modern, commercial space with high visibility and accessibility.