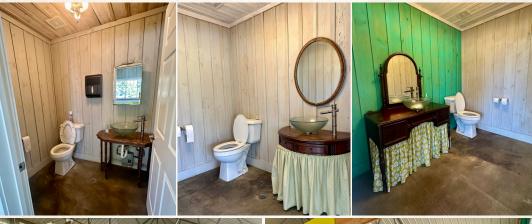

The focal point of the property is a  $3,984\pm$  square foot building of which  $1,992\pm$  square feet is heated and cooled space. Constructed in 2014, the building features durable welded trusses, galvanized steel columns, and an open ceiling design, enhanced by ample natural light from numerous windows. You'll find three restrooms, an office area, and a break room, all with sturdy concrete floors. Additionally, a spacious  $1,992\pm$  square foot concrete back porch offers versatile options.