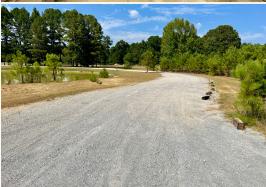

## **PROPERTY INFORMATION:**

- 6.7± Surveyed Acres
- Commercial Property
- 1,992± SqFt Building
- 1,992± SqFt Covered Open Area
- Small Pond with a Pump Station for Irrigation
- Utilities On-Site

## MORE ABOUT THE WINSTON 6.7

On the northeast side of the property is a small pond with a pumping station, previously used for irrigation. There is ample space on the east side for potential expansion or for an additional building. This property presents an exceptional opportunity for a clean, modern, commercial space with high visibility and accessibility.