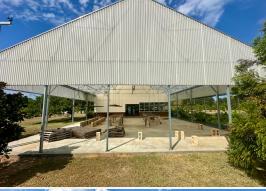

The focal point of the property is a  $3,984\pm$  square foot building of which  $1,992\pm$  square feet is heated and cooled space. Constructed in 2014, the building features durable welded trusses, galvanized steel columns, and an open ceiling design, enhanced by ample natural light from numerous windows. You'll find three restrooms, an office area, and a break room, all with sturdy concrete floors. Additionally, a spacious  $1,992\pm$  square foot concrete back porch offers versatile options.

## MORE ABOUT THE WINSTON 6.7

On the northeast side of the property is a small pond with a pumping station, previously used for irrigation. There is ample space on the east side for potential expansion or for an additional building. This property presents an exceptional opportunity for a clean, modern, commercial space with high visibility and accessibility.