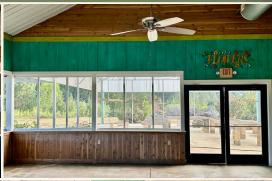

The focal point of the property is a  $3,984\pm$  square foot building of which  $1,992\pm$  square feet is heated and cooled space. Constructed in 2014, the building features durable welded trusses, galvanized steel columns, and an open ceiling design, enhanced by ample natural light from numerous windows. You'll find three restrooms, an office area, and a break room, all with sturdy concrete floors. Additionally, a spacious  $1,992\pm$  square foot concrete back porch offers versatile options.

## MORE ABOUT THE WINSTON 6.7

On the northeast side of the property is a small pond with a pumping station, previously used for irrigation. There is ample space on the east side for potential expansion or for an additional building. This property presents an exceptional opportunity for a clean, modern, commercial space with high visibility and accessibility.