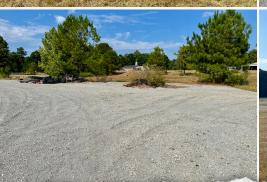

## **PROPERTY INFORMATION:**

- 6.7± Surveyed Acres
- Commercial Property
- 1,992± SqFt Building
- 1,992± SqFt Covered Open Area
- Small Pond with a Pump Station for Irrigation
- Utilities On-Site

## MORE ABOUT THE WINSTON 6.7

On the northeast side of the property is a small pond with a pumping station, previously used for irrigation. There is ample space on the east side for potential expansion or for an additional building. This property presents an exceptional opportunity for a clean, modern, commercial space with high visibility and accessibility.