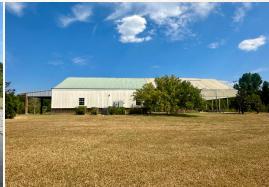

## **WELCOME TO THE WINSTON 6.7**

ARE YOU IN THE MARKET FOR A COMMERCIAL PROPERTY WITH UNBEATABLE

**VISIBILITY?** This exceptional 6.7± acre Winston County, MS property offers prime road frontage on Highway 25 North, approximately 24 miles south of Starkville and roughly 5 miles from Louisville. With easy access from both directions on Highway 25, this property is perfectly positioned for your business needs.

The focal point of the property is a  $3,984\pm$  square foot building of which  $1,992\pm$  square feet is heated and cooled space. Constructed in 2014, the building features durable welded trusses, galvanized steel columns, and an open ceiling design, enhanced by ample natural light from numerous windows. You'll find three restrooms, an office area, and a break room, all with sturdy concrete floors. Additionally, a spacious  $1,992\pm$  square foot concrete back porch offers versatile options.