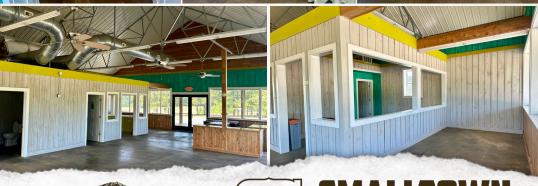

The focal point of the property is a  $3,984\pm$  square foot building of which  $1,992\pm$  square feet is heated and cooled space. Constructed in 2014, the building features durable welded trusses, galvanized steel columns, and an open ceiling design, enhanced by ample natural light from numerous windows. You'll find three restrooms, an office area, and a break room, all with sturdy concrete floors. Additionally, a spacious  $1,992\pm$  square foot concrete back porch offers versatile options.

## MORE ABOUT THE WINSTON 6.7

On the northeast side of the property is a small pond with a pumping station, previously used for irrigation. There is ample space on the east side for potential expansion or for an additional building. This property presents an exceptional opportunity for a clean, modern, commercial space with high visibility and accessibility.