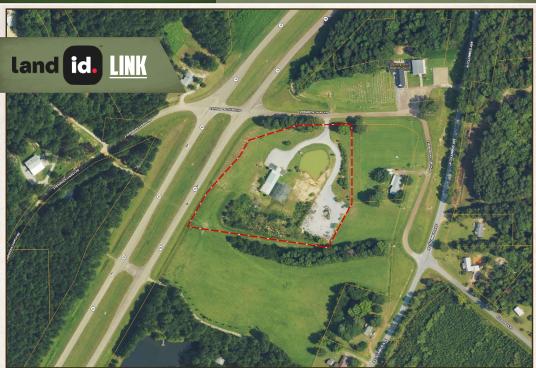

## **LOCATION:**

- Louisville, MS 39339
- Winston County
- 590± Feet of Frontage on Highway 25
- Frontage on Evergreen Church Road
- 5.4± Miles N of Louisville
- 24.1± Miles S of Starkville

## **PROPERTY INFORMATION:**

- 6.7± Surveyed Acres
- Commercial Property
- 1,992± SqFt Building
- 1,992± SqFt Covered Open Area
- Small Pond with a Pump Station for Irrigation
- Utilities On-Site

## MORE ABOUT THE WINSTON 6.7

On the northeast side of the property is a small pond with a pumping station, previously used for irrigation. There is ample space on the east side for potential expansion or for an additional building. This property presents an exceptional opportunity for a clean, modern, commercial space with high visibility and accessibility.