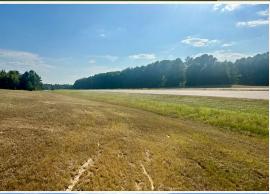

## **PROPERTY INFORMATION:**

- 6.7± Surveyed Acres
- Commercial Property
- 1,992± SqFt Building
- 1,992± SqFt Covered Open Area
- Small Pond with a Pump Station for Irrigation
- Utilities On-Site

## MORE ABOUT THE WINSTON 6.7

On the northeast side of the property is a small pond with a pumping station, previously used for irrigation. There is ample space on the east side for potential expansion or for an additional building. This property presents an exceptional opportunity for a clean, modern, commercial space with high visibility and accessibility.