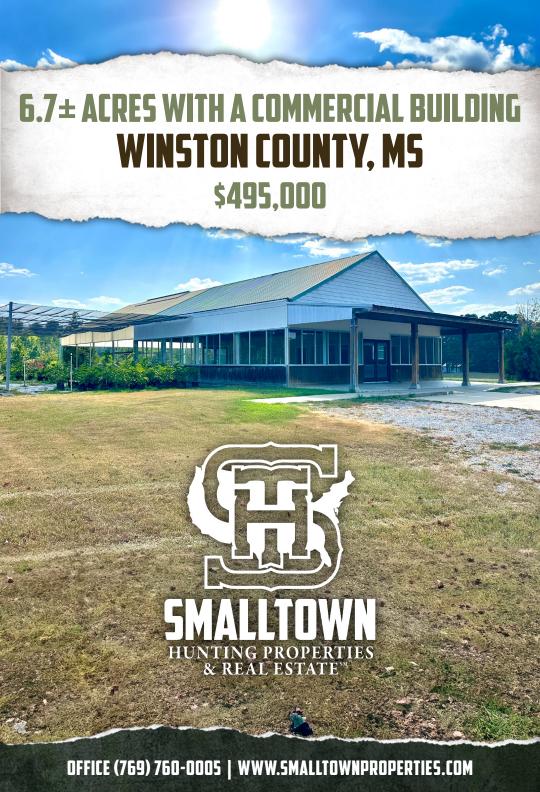

## THE WINSTON 6.7

## **WELCOME TO THE WINSTON 6.7**

ARE YOU IN THE MARKET FOR A COMMERCIAL PROPERTY WITH UNBEATABLE

**VISIBILITY?** This exceptional 6.7± acre Winston County, MS property offers prime road frontage on Highway 25 North, approximately 24 miles south of Starkville and roughly 5 miles from Louisville. With easy access from both directions on Highway 25, this property is perfectly positioned for your business needs.

The focal point of the property is a  $3,984\pm$  square foot building of which  $1,992\pm$  square feet is heated and cooled space. Constructed in 2014, the building features durable welded trusses, galvanized steel columns, and an open ceiling design, enhanced by ample natural light from numerous windows. You'll find three restrooms, an office area, and a break room, all with sturdy concrete floors. Additionally, a spacious  $1,992\pm$  square foot concrete back porch offers versatile options.