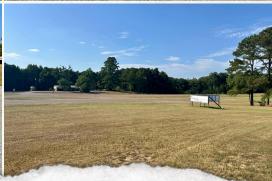

## **PROPERTY INFORMATION:**

- 6.7± Surveyed Acres
- Commercial Property
- 1,992± SqFt Building
- 1,992± SqFt Covered Open Area
- Small Pond with a Pump Station for Irrigation
- Utilities On-Site

The focal point of the property is a  $3,984\pm$  square foot building of which  $1,992\pm$  square feet is heated and cooled space. Constructed in 2014, the building features durable welded trusses, galvanized steel columns, and an open ceiling design, enhanced by ample natural light from numerous windows. You'll find three restrooms, an office area, and a break room, all with sturdy concrete floors. Additionally, a spacious  $1,992\pm$  square foot concrete back porch offers versatile options.