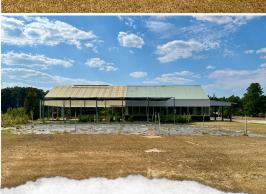

The focal point of the property is a  $3,984\pm$  square foot building of which  $1,992\pm$  square feet is heated and cooled space. Constructed in 2014, the building features durable welded trusses, galvanized steel columns, and an open ceiling design, enhanced by ample natural light from numerous windows. You'll find three restrooms, an office area, and a break room, all with sturdy concrete floors. Additionally, a spacious  $1,992\pm$  square foot concrete back porch offers versatile options.