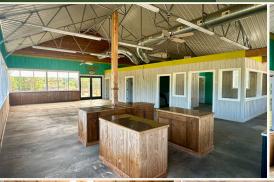

The focal point of the property is a  $3,984\pm$  square foot building of which  $1,992\pm$  square feet is heated and cooled space. Constructed in 2014, the building features durable welded trusses, galvanized steel columns, and an open ceiling design, enhanced by ample natural light from numerous windows. You'll find three restrooms, an office area, and a break room, all with sturdy concrete floors. Additionally, a spacious  $1,992\pm$  square foot concrete back porch offers versatile options.