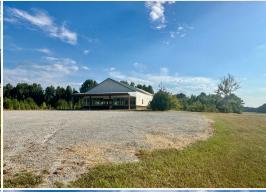

The focal point of the property is a  $3,984\pm$  square foot building of which  $1,992\pm$  square feet is heated and cooled space. Constructed in 2014, the building features durable welded trusses, galvanized steel columns, and an open ceiling design, enhanced by ample natural light from numerous windows. You'll find three restrooms, an office area, and a break room, all with sturdy concrete floors. Additionally, a spacious  $1,992\pm$  square foot concrete back porch offers versatile options.

## MORE ABOUT THE WINSTON 6.7

On the northeast side of the property is a small pond with a pumping station, previously used for irrigation. There is ample space on the east side for potential expansion or for an additional building. This property presents an exceptional opportunity for a clean, modern, commercial space with high visibility and accessibility.