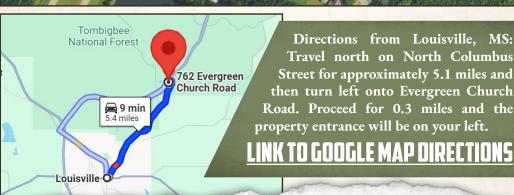

## **LOCATION:**

- Louisville, MS 39339
- Winston County
- 590± Feet of Frontage on Highway 25
- Frontage on Evergreen Church Road
- 5.4± Miles N of Louisville
- 24.1± Miles S of Starkville