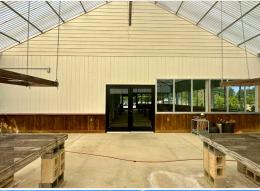

The focal point of the property is a  $3,984\pm$  square foot building of which  $1,992\pm$  square feet is heated and cooled space. Constructed in 2014, the building features durable welded trusses, galvanized steel columns, and an open ceiling design, enhanced by ample natural light from numerous windows. You'll find three restrooms, an office area, and a break room, all with sturdy concrete floors. Additionally, a spacious  $1,992\pm$  square foot concrete back porch offers versatile options.