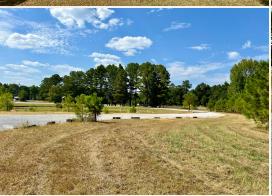

## **PROPERTY INFORMATION:**

- 6.7± Surveyed Acres
- Commercial Property
- 1,992± SqFt Building
- 1,992± SqFt Covered Open Area
- Small Pond with a Pump Station for Irrigation
- Utilities On-Site

## MORE ABOUT THE WINSTON 6.7

On the northeast side of the property is a small pond with a pumping station, previously used for irrigation. There is ample space on the east side for potential expansion or for an additional building. This property presents an exceptional opportunity for a clean, modern, commercial space with high visibility and accessibility.