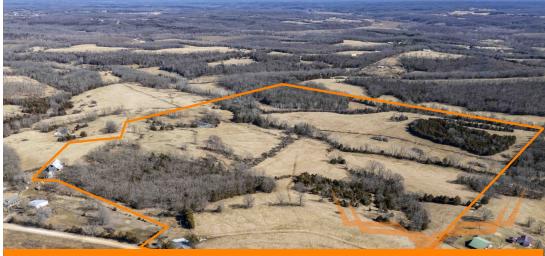

**PROPERTY ADDRESS:** 00 County Road 701 Bland, MO 65014 ACRES: 108.8± COUNTY: Osage

#### **AUCTION DETAILS:**

Preview Day Saturday, March 29th 11AM to 1PM.

Bidding Ends Thursday, April 3rd at 10AM.

This 108.8± acre farm located 7.5 miles southwest of Mt. Sterling, offers a combination of farmland and wooded areas. The Farm Service Agency shows there to be 78.9 acres of cropland, currently in pasture and hay production. The remainder is wooded with a mix of mature hardwoods, cedar thickets, and wooded draws, providing natural cover and wildlife habitat.

The gently rolling topography offers several potential homesites with excellent views. This land is ideal for hunting and recreational activities, with plenty of space to explore.

Situated on County Road 701, just half a mile off State Highway D, the property is conveniently located 30 minutes from Linn, 40 miles from Jefferson City, and 82 miles from Chesterfield.