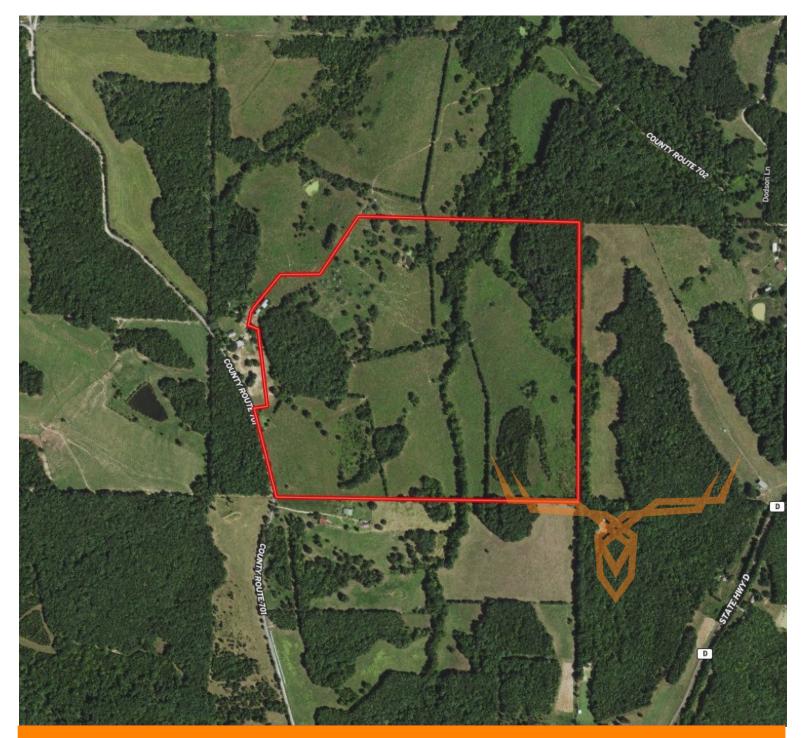

**PROPERTY ADDRESS:** 00 County Road 701 Bland, MO 65014 ACRES: 108.8± COUNTY: Osage

#### **AUCTION DETAILS:**

Preview Day Saturday, March 29th 11AM to 1PM.

Bidding Ends Thursday, April 3rd at 10AM.

This 108.8± acre farm located 7.5 miles southwest of Mt. Sterling, offers a combination of farmland and wooded areas. The Farm Service Agency shows there to be 78.9 acres of cropland, currently in pasture and hay production. The remainder is wooded with a mix of mature hardwoods, cedar thickets, and wooded draws, providing natural cover and wildlife habitat.

The gently rolling topography offers several potential homesites with excellent views. This land is ideal for hunting and recreational activities, with plenty of space to explore.

Situated on County Road 701, just half a mile off State Highway D, the property is conveniently located 30 minutes from Linn, 40 miles from Jefferson City, and 82 miles from Chesterfield.