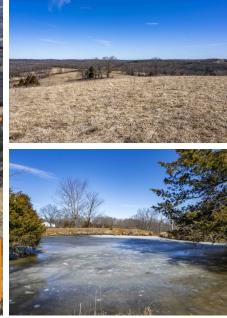

#### **AUCTION DETAILS:**

Preview Day Saturday, March 29th 11AM to 1PM.

Bidding Ends Thursday, April 3rd at 10AM.

This 108.8± acre farm located 7.5 miles southwest of Mt. Sterling, offers a combination of farmland and wooded areas. The Farm Service Agency shows there to be 78.9 acres of cropland, currently in pasture and hay production. The remainder is wooded with a mix of mature hardwoods, cedar thickets, and wooded draws, providing natural cover and wildlife habitat.

The gently rolling topography offers several potential homesites with excellent views. This land is ideal for hunting and recreational activities, with plenty of space to explore.

Situated on County Road 701, just half a mile off State Highway D, the property is conveniently located 30 minutes from Linn, 40 miles from Jefferson City, and 82 miles from Chesterfield.