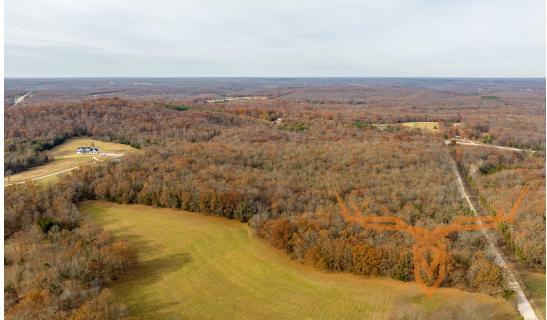

## **PROPERTY DESCRIPTION:**

Check out this beautiful 19.76 surveyed acres just south of the growing city of Rolla, MO. This full timber tract is the second property on the county road as you pull off Hwy 63 making it an ideal spot to build a home. The gently sloping topography throughout allows for easy navigating the entire property.

Very close to Hwy 63

Additional acreage available (Tract B)

Possible build sites

This property is also equipped with mature timber giving a nice canopy to enjoy riding, walks, and or any other outdoor recreational opportunities. Plenty of wildlife, deer, and turkey sign for any outdoor enthusiast.