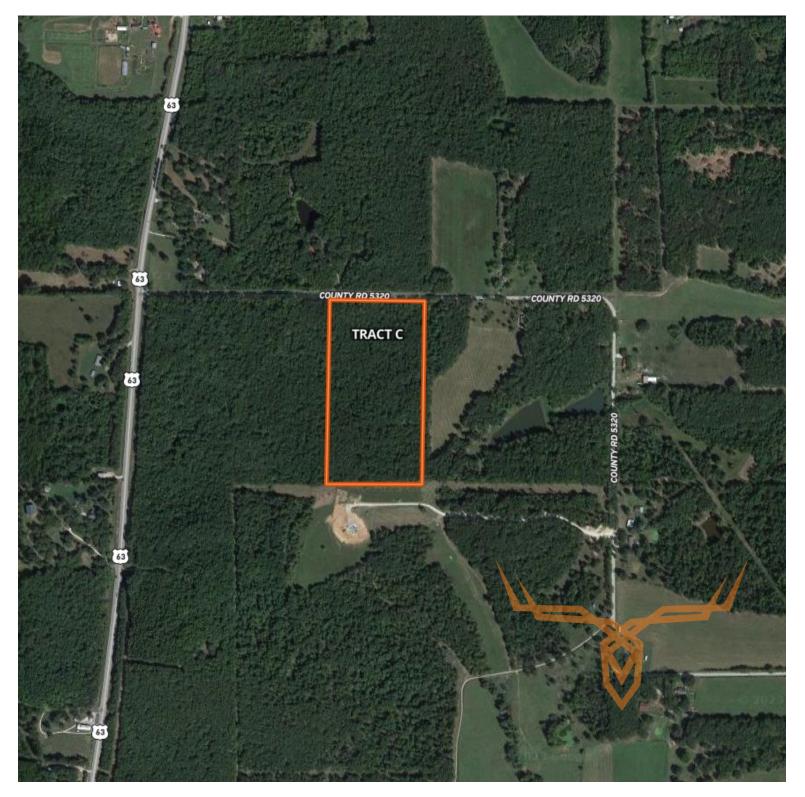

19.76 Acre Timber Tract (Tract C) for Sale -Phelps County

www.TrophyPA.com · (855) 573-5263 · leads@trophypa.com

**PROPERTY ADDRESS:** 00 County Road 5320—Tract C Rolla, MO 65401

## **PROPERTY DESCRIPTION:**

Check out this beautiful 19.76 surveyed acres just south of the growing city of Rolla, MO. This full timber tract is the second property on the county road as you pull off Hwy 63 making it an ideal spot to build a home. The gently sloping topography throughout allows for easy navigating the entire property.

Whether you are looking for a recreational getaway, place to build a home or a small cabin, this property has the make-up to fill all your desires.

This is Tract C, there is an additional 19.76 acres (Tract B) adjacent to this for sale as well. Come take a look!