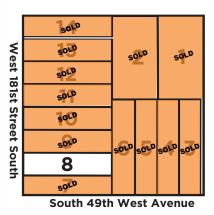

1 LOT AVAILABLE

**LOT PRICING** 

| <del>Lot I</del> | 20 acres | \$375,000              |
|------------------|----------|------------------------|
| Lot 2            | 20 aeree | \$375,000              |
| Lot 3            | 10 acres | \$235,000              |
| Lot 4            | 10 aeres | \$240,000              |
| Lot 5            | 10 aeree | \$240,000              |
| Lot 6            | 10 aeres | \$240,000              |
| Lot 7            | 10 aeres | \$240,000              |
| Lot 8            | 10 acres | \$240.000              |
| Lot 0            | 10 aeres | \$240,000              |
| 1 of 10          | 10 acres | \$240,000              |
| 10111            | 10 acres | \$240,000              |
| Lot 12           | 10 acres | \$240,000              |
| Lot 12           | 10 acres | \$240,000<br>\$240,000 |
| 10114            | 10 acres | \$235,000              |
| LUI 14           | io acies | Ψ200,000               |

## **ABOUT THIS PROPERTY**

This development offers 12 - 10-acre tracts and 2 - 20-acre sites ready for you and your family. Start your dream today by owning a piece of this beautiful property with pipe fencing and easy access to major work centers and shopping.