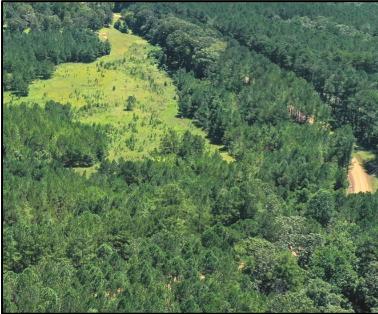

This 33.47± acre property on Gum Branch Road, just off Highway 25 in Winston County, offers beautiful rolling meadows and multiple home sites. It's also an excellent spot for deer and turkey hunting. The pine timber on the land could benefit from thinning and management, potentially providing some income. With plenty of road frontage, you have several options to create your private entrance to your secluded piece of heaven. Water and power are available. Conveniently located just 8 minutes from Louisville and 30 minutes from Starkville, MS. Call Tom or Jami today!

# AERIAL MAP