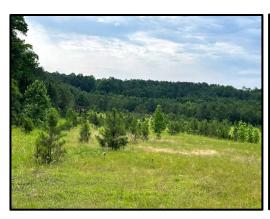

This 33.47± acre property on Gum Branch Road, just off Highway 25 in Winston County, offers beautiful rolling meadows and multiple home sites. It's also an excellent spot for deer and turkey hunting. The pine timber on the land could benefit from thinning and management, potentially providing some income. With plenty of road frontage, you have several options to create your private entrance to your secluded piece of heaven. Water and power are available. Conveniently located just 8 minutes from Louisville and 30 minutes from Starkville, MS. Call Tom or Jami today!