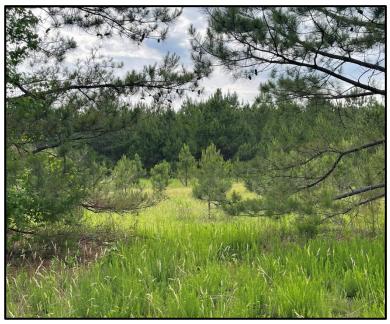

This 33.47± acre property on Gum Branch Road, just off Highway 25 in Winston County, offers beautiful rolling meadows and multiple home sites. It's also an excellent spot for deer and turkey hunting. The pine timber on the land could benefit from thinning and management, potentially providing some income. With plenty of road frontage, you have several options to create your private entrance to your secluded piece of heaven. Water and power are available. Conveniently located just 8 minutes from Louisville and 30 minutes from Starkville, MS. Call Tom or Jami today!