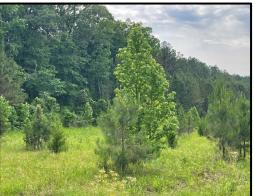

This 33.47± acre property on Gum Branch Road, just off Highway 25 in Winston County, offers beautiful rolling meadows and multiple home sites. It's also an excellent spot for deer and turkey hunting. The pine timber on the land could benefit from thinning and management, potentially providing some income. With plenty of road frontage, you have several options to create your private entrance to your secluded piece of heaven. Water and power are available. Conveniently located just 8 minutes from Louisville and 30 minutes from Starkville, MS. Call Tom or Jami today!