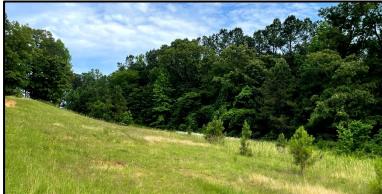

This 33.47± acre property on Gum Branch Road, just off Highway 25 in Winston County, offers beautiful rolling meadows and multiple home sites. It's also an excellent spot for deer and turkey hunting. The pine timber on the land could benefit from thinning and management, potentially providing some income. With plenty of road frontage, you have several options to create your private entrance to your secluded piece of heaven. Water and power are available. Conveniently located just 8 minutes from Louisville and 30 minutes from Starkville, MS. Call Tom or Jami today!