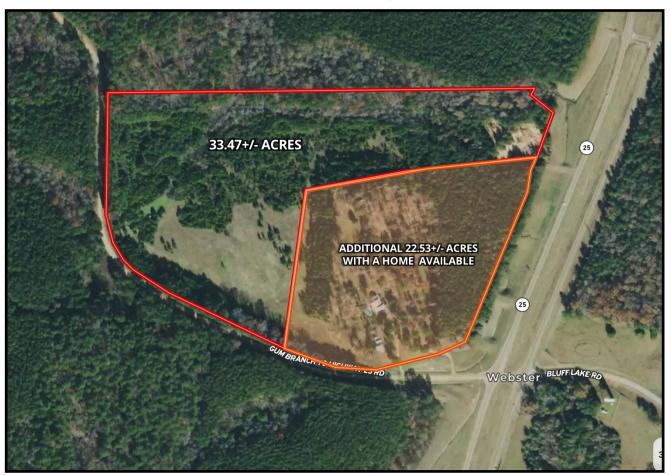

## additional acreage available

4,897 sF, two story, 5 bed, 4.5 bath home on 22.53± Acres

May also Additionally be purchased for \$573,900

TOM **SMITH** ALC®, BROKER

O: 601.898.2772 | C: 601.454.9397 Tom@TomSmithLand.com

This 33.47± acre property on Gum Branch Road, just off Highway 25 in Winston County, offers beautiful rolling meadows and multiple home sites. It's also an excellent spot for deer and turkey hunting. The pine timber on the land could benefit from thinning and management, potentially providing some income. With plenty of road frontage, you have several options to create your private entrance to your secluded piece of heaven. Water and power are available. Conveniently located just 8 minutes from Louisville and 30 minutes from Starkville, MS. Call Tom or Jami today!