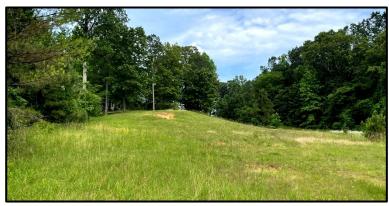

This 33.47± acre property on Gum Branch Road, just off Highway 25 in Winston County, offers beautiful rolling meadows and multiple home sites. It's also an excellent spot for deer and turkey hunting. The pine timber on the land could benefit from thinning and management, potentially providing some income. With plenty of road frontage, you have several options to create your private entrance to your secluded piece of heaven. Water and power are available. Conveniently located just 8 minutes from Louisville and 30 minutes from Starkville, MS. Call Tom or Jami today!