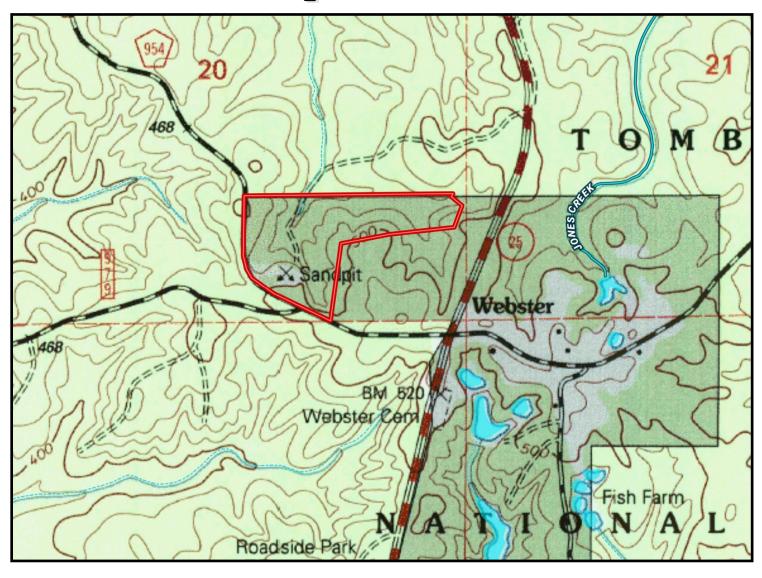

## OWNERSHIP MAP

O: 601.898.2772 | C: 601.454.9397 Tom@TomSmithLand.com

JAMI PRUITT

EALIO

This 33.47± acre property on Gum Branch Road, just off Highway 25 in Winston County, offers beautiful rolling meadows and multiple home sites. It's also an excellent spot for deer and turkey hunting. The pine timber on the land could benefit from thinning and management, potentially providing some income. With plenty of road frontage, you have several options to create your private entrance to your secluded piece of heaven. Water and power are available. Conveniently located just 8 minutes from Louisville and 30 minutes from Starkville, MS. Call Tom or Jami today!