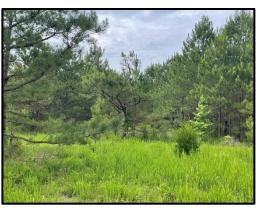

This 33.47± acre property on Gum Branch Road, just off Highway 25 in Winston County, offers beautiful rolling meadows and multiple home sites. It's also an excellent spot for deer and turkey hunting. The pine timber on the land could benefit from thinning and management, potentially providing some income. With plenty of road frontage, you have several options to create your private entrance to your secluded piece of heaven. Water and power are available. Conveniently located just 8 minutes from Louisville and 30 minutes from Starkville, MS. Call Tom or Jami today!