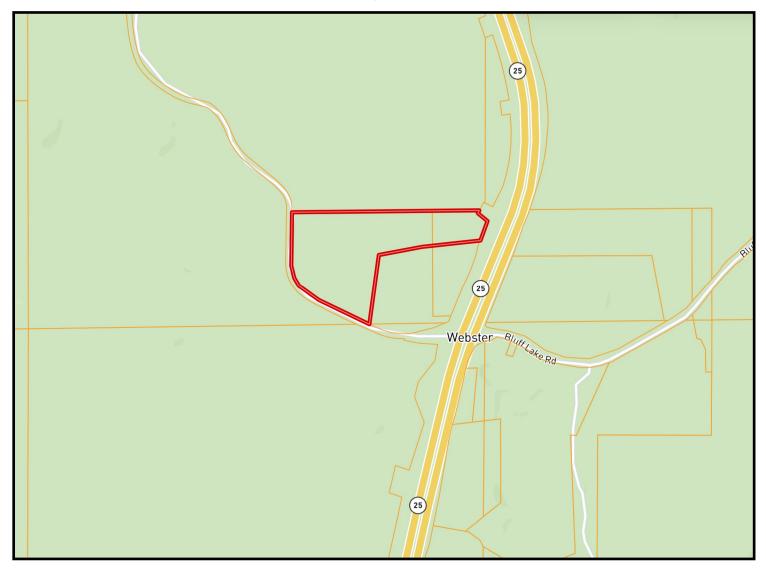

## OWNERSHIP MAP

O: 601.898.2772 | C: 601.454.9397 Tom@TomSmithLand.com

JAMI PRUITT

EALIO

## drectional Map

<u>DIRECTIONS FROM Hwy-15 and Hwy 25 in Louisville, MS</u>: Travel Hwy 25 N 1.9 miles. Use the right lane to merge onto Hwy-25 N towards Starkville. Travel 8.4 miles, then turn left onto Gum Branch Road. The entrance to the property is on the right.