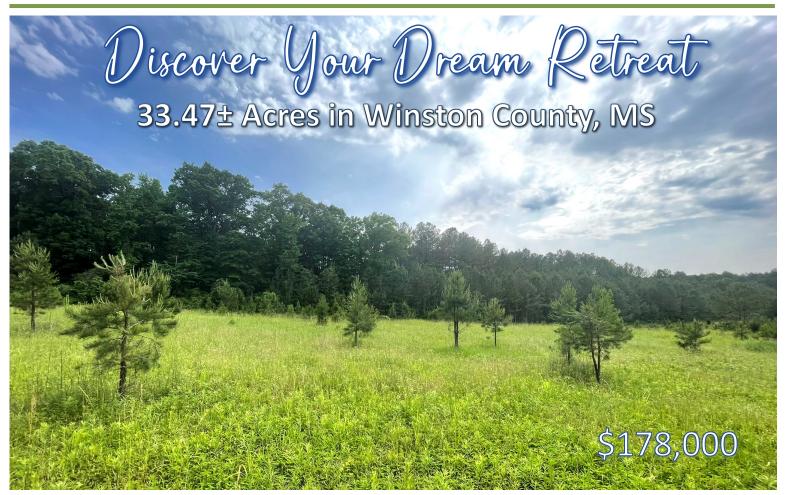

This 33.47± acre property on Gum Branch Road, just off Highway 25 in Winston County, offers beautiful rolling meadows and multiple home sites. It's also an excellent spot for deer and turkey hunting. The pine timber on the land could benefit from thinning and management, potentially providing some income. With plenty of road frontage, you have several options to create your private entrance to your secluded piece of heaven. Water and power are available. Conveniently located just 8 minutes from Louisville and 30 minutes from Starkville, MS. Call Tom or Jami today!