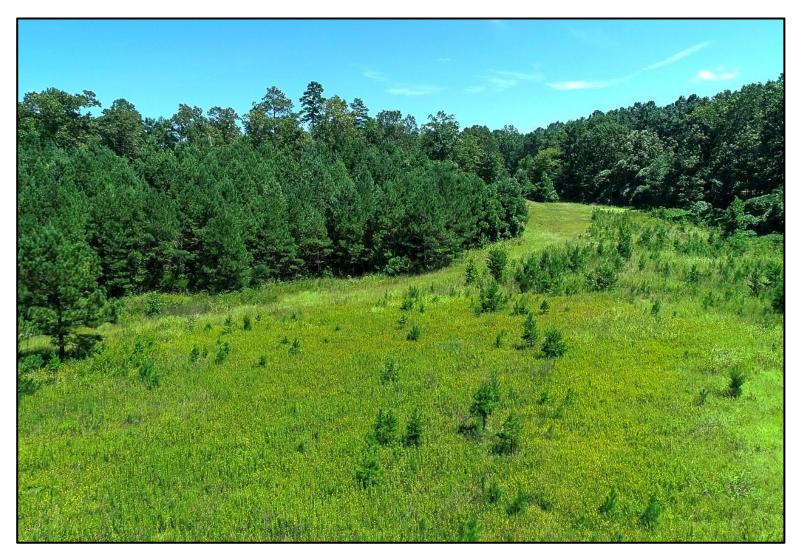

This 33.47± acre property on Gum Branch Road, just off Highway 25 in Winston County, offers beautiful rolling meadows and multiple home sites. It's also an excellent spot for deer and turkey hunting. The pine timber on the land could benefit from thinning and management, potentially providing some income. With plenty of road frontage, you have several options to create your private entrance to your secluded piece of heaven. Water and power are available. Conveniently located just 8 minutes from Louisville and 30 minutes from Starkville, MS. Call Tom or Jami today!