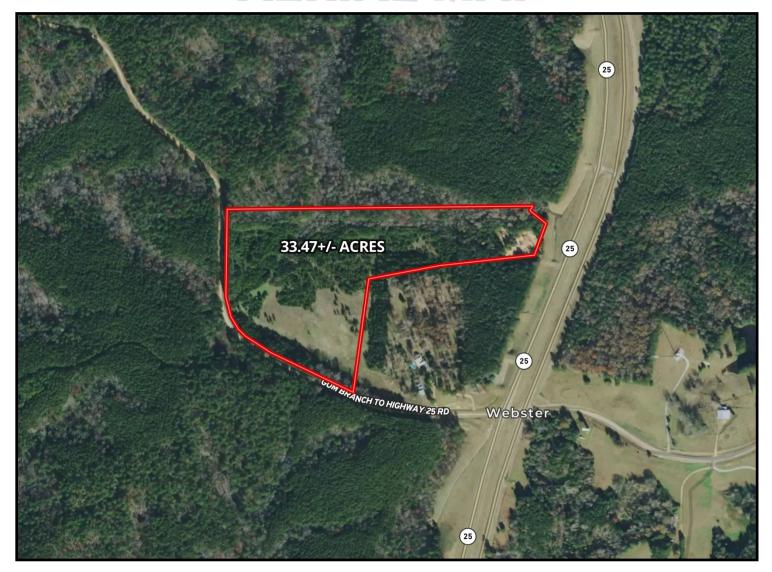

# AERIAL MAP

This 33.47± acre property on Gum Branch Road, just off Highway 25 in Winston County, offers beautiful rolling meadows and multiple home sites. It's also an excellent spot for deer and turkey hunting. The pine timber on the land could benefit from thinning and management, potentially providing some income. With plenty of road frontage, you have several options to create your private entrance to your secluded piece of heaven. Water and power are available. Conveniently located just 8 minutes from Louisville and 30 minutes from Starkville, MS. Call Tom or Jami today!