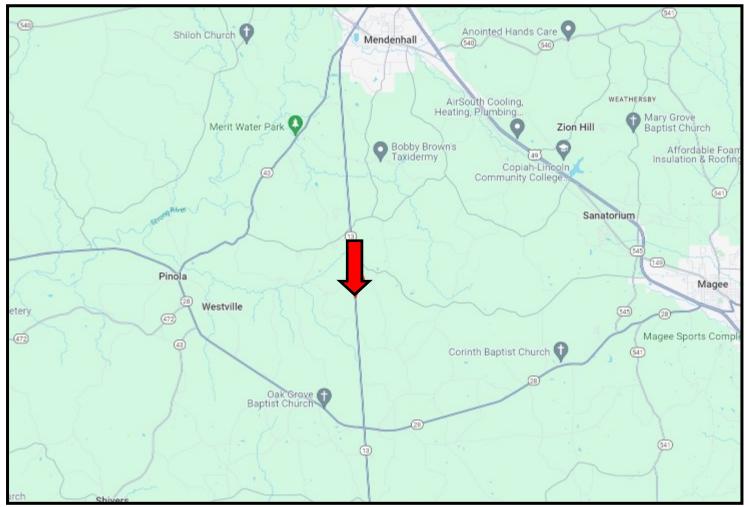

# DIRECTIONAL MAP

<u>Directions from Hwy 49 and Hwy 13 in Mendenhall:</u> Take the exit for Hwy 13 towards Mendenhall/Prentiss. Turn right onto Hwy 13 and travel 8 miles. Highway 13 N for 6.8 miles. Turn left onto Birch Road to enter the property. <u>Google Map Link</u>