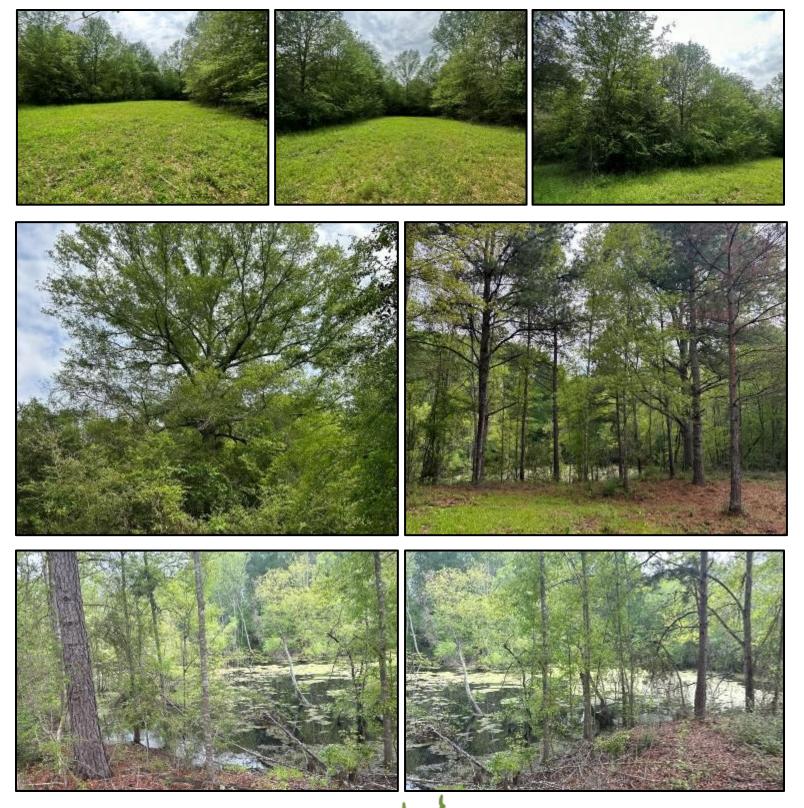

#### 40± ACRES IN SIMPSON COUNTY, MS

\$130,000

Have you been searching for the ideal hunting property? Look no further than this 40-acre tract in Simpson County for those passionate about hunting and the great outdoors. This property is not just land; it's a sportsman's sanctuary where wildlife thrives and adventures await. It features prime hunting grounds, and as you step onto this property, which is rich with deer and turkey, it is perfect for both seasoned hunters and those new to the sport. With a mixture of oak and pine providing excellent cover, your hunting trips will be as challenging as they are rewarding. You can envision your hunting lodge or cabin amidst this secluded haven with several ideal locations available. The established road system allows easy access across the property, ensuring you can focus on crafting the perfect base camp. Besides hunting, enjoy fishing in your private pond or exploring various trails under a canopy of towering trees. This land is your escape to freedom—the freedom to hunt, explore, and relax in your piece of Mississippi wilderness. Own the hunting grounds you've always dreamed of! This 40-acre property in Simpson County provides the perfect backdrop for your hunting tales and memories. Call Clay or David to schedule your today!