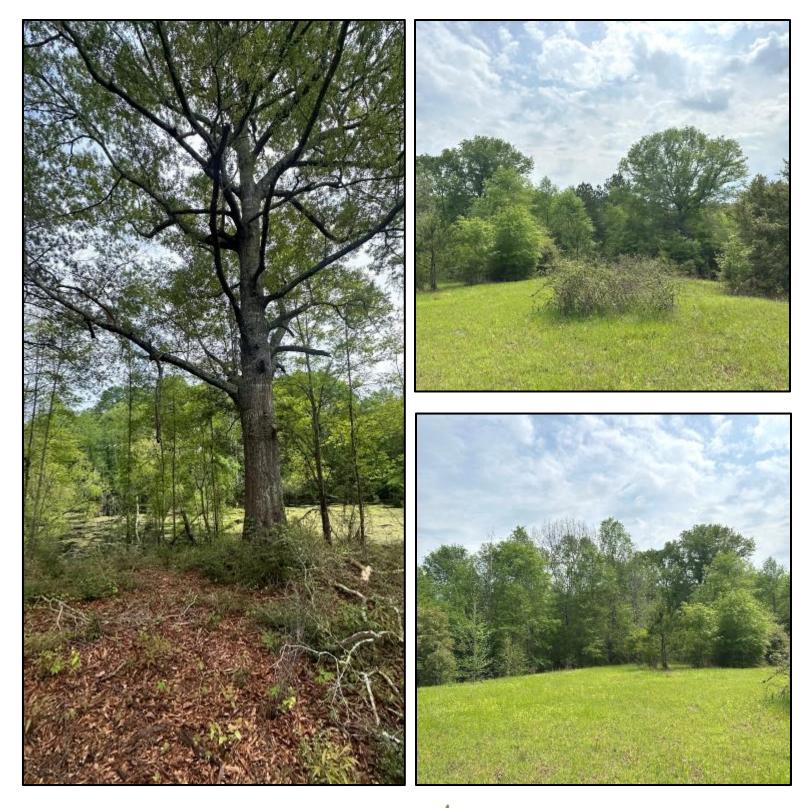

#### 40± ACRES IN SIMPSON COUNTY, MS

\$130,000

Have you been searching for the ideal hunting property? Look no further than this 40-acre tract in Simpson County for those passionate about hunting and the great outdoors. This property is not just land; it's a sportsman's sanctuary where wildlife thrives and adventures await. It features prime hunting grounds, and as you step onto this property, which is rich with deer and turkey, it is perfect for both seasoned hunters and those new to the sport. With a mixture of oak and pine providing excellent cover, your hunting trips will be as challenging as they are rewarding. You can envision your hunting lodge or cabin amidst this secluded haven with several ideal locations available. The established road system allows easy access across the property, ensuring you can focus on crafting the perfect base camp. Besides hunting, enjoy fishing in your private pond or exploring various trails under a canopy of towering trees. This land is your escape to freedom—the freedom to hunt, explore, and relax in your piece of Mississippi wilderness. Own the hunting grounds you've always dreamed of! This 40-acre property in Simpson County provides the perfect backdrop for your hunting tales and memories. Call Clay or David to schedule your today!