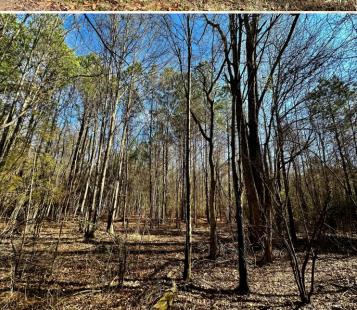

#### DEREK EAVES

LAND SPECIALIST

C: 662-803-2001

O: 769-760-0005 derek@smalltownproperties.com

2121 5th St., Suite 206 - Meridian, MS 39301

The terrain primarily consists of bottomland that holds a nice stand of mixed-aged pine and hardwoods. Near the western boundary is several acres of mixed mature pine. The hardwood consists of towering oaks and sweetgum. Upon inspection we found numerous wildlife signs, including deer scrapes, rubs, trails and turkey feathers.