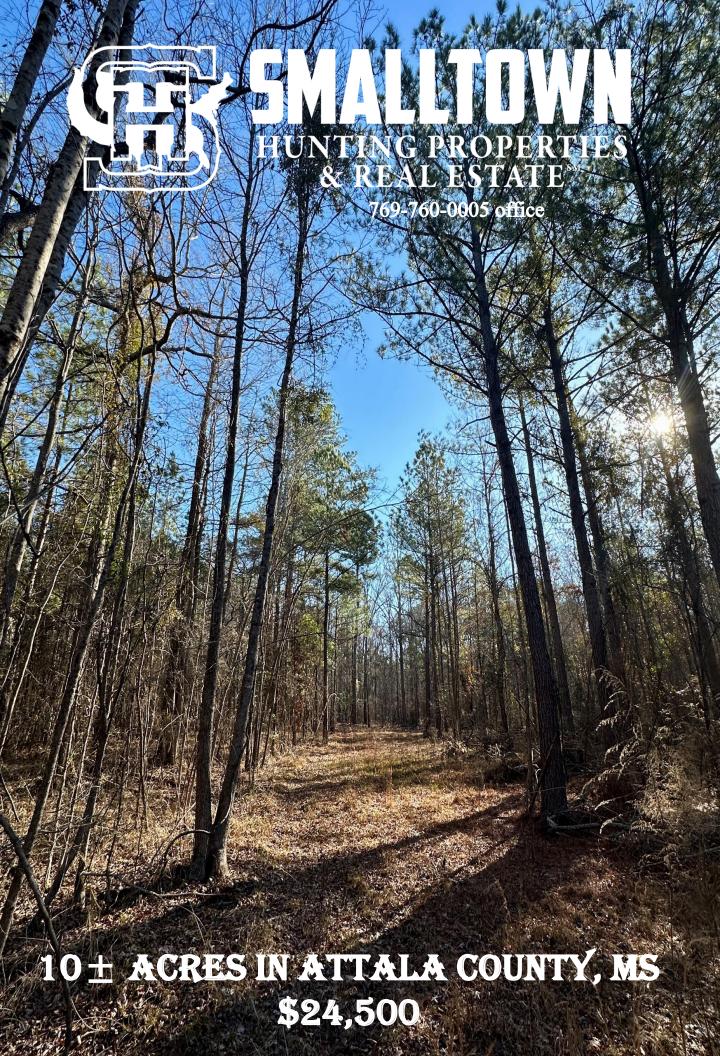

### Property Profile The Attala 10

### **Property Information:**

- 10± Acres
- Mixed Hardwood and Pine
- Located in a Floodplain
- Deer/Turkey/Small Game
- Utilities Available

### **Property Use:**

- Hunting (Archery Only inside City Limits)
- Potential Home/Cabin Site
- Recreational