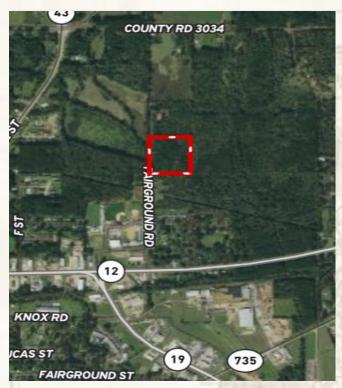

#### **Location:**

- Attala County, MS
- Frontage on Fairground Road
- Just inside the Kosciusko City Limits
- .35 miles from Highway 12

### DEREK EAVES

C: 662-803-2001 O: 769-760-0005

derek@smalltownproperties.com

2121 5th St., Suite 206 - Meridian, MS 39301

Have you been searching for an affordable recreational playground and campsite inside the city limits of Kosciusko, MS. This 10± acre diverse timber tract is situated only .35 miles north of Highway 12 on Fairground Road in Attala County. There is easy access off Fairground Road, with an established driveway entrance. Once you are on the property, there is a lane that takes you to an opening in the northeast corner for a potential campsite or home site.

Located on a dead-end road, this site has that country feel with still being inside the city limits of Kosciusko. To see all this place has to offer, call Derek Eaves today.

<u>Directions from Kosciusko, MS</u>: From Kosciusko travel east on Highway 12, go approximately .5 miles and turn left onto Fairground Road. The entrance and sign will be on the right.