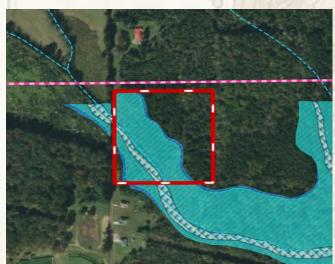

### **Property Information:**

- 10± Acres
- Mixed Hardwood and Pine
- Located in a Floodplain
- Deer/Turkey/Small Game
- Utilities Available