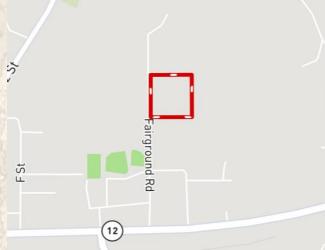

#### **Location:**

- Attala County, MS
- Frontage on Fairground Road
- Just inside the Kosciusko City Limits
- .35 miles from Highway 12

### DEREK EAVES

C: 662-803-2001 O: 769-760-0005

derek@smalltownproperties.com

2121 5th St., Suite 206 - Meridian, MS 39301

Have you been searching for an affordable recreational playground and campsite inside the city limits of Kosciusko, MS. This 10± acre diverse timber tract is situated only .35 miles north of Highway 12 on Fairground Road in Attala County. There is easy access off Fairground Road, with an established driveway entrance. Once you are on the property, there is a lane that takes you to an opening in the northeast corner for a potential campsite or home site.