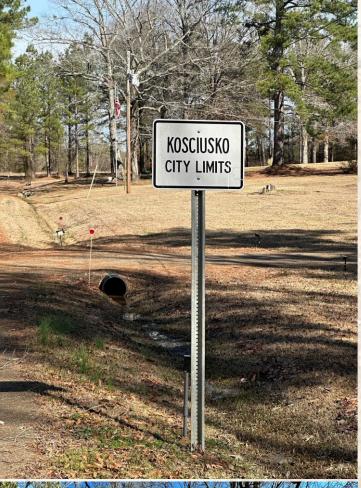

#### **Location:**

- Attala County, MS
- Frontage on Fairground Road
- Just inside the Kosciusko City Limits
- .35 miles from Highway 12

Located on a dead-end road, this site has that country feel with still being inside the city limits of Kosciusko. To see all this place has to offer, call Derek Eaves today.

<u>Directions from Kosciusko, MS</u>: From Kosciusko travel east on Highway 12, go approximately .5 miles and turn left onto Fairground Road. The entrance and sign will be on the right.