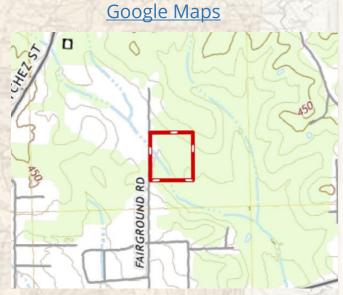

#### **Location:**

- Attala County, MS
- Frontage on Fairground Road
- Just inside the Kosciusko City Limits
- .35 miles from Highway 12

### **Coordinates:**

• 33.07209, -89.57471

### **Property Information:**

- 10± Acres
- Mixed Hardwood and Pine
- Located in a Floodplain
- Deer/Turkey/Small Game
- Utilities Available