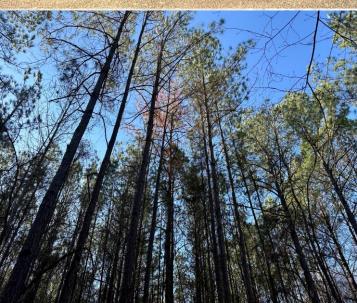

#### DEREK EAVES

LAND SPECIALIST

C: 662-803-2001

O: 769-760-0005 derek@smalltownproperties.com

2121 5th St., Suite 206 - Meridian, MS 39301

The terrain primarily consists of bottomland that holds a nice stand of mixed-aged pine and hardwoods. Near the western boundary is several acres of mixed mature pine. The hardwood consists of towering oaks and sweetgum. Upon inspection we found numerous wildlife signs, including deer scrapes, rubs, trails and turkey feathers.