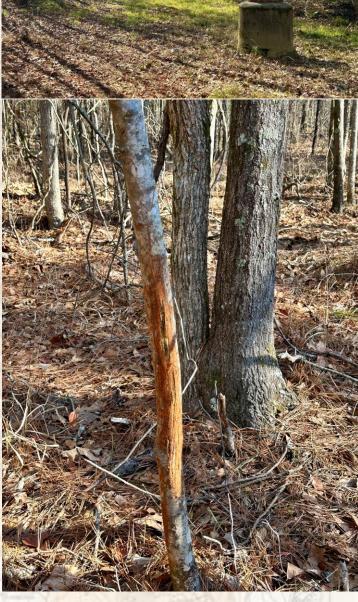

#### DEREK EAVES

LAND SPECIALIST

C: 662-803-2001

O: 769-760-0005 derek@smalltownproperties.com

2121 5th St., Suite 206 - Meridian, MS 39301

The terrain primarily consists of bottomland that holds a nice stand of mixed-aged pine and hardwoods. Near the western boundary is several acres of mixed mature pine. The hardwood consists of towering oaks and sweetgum. Upon inspection we found numerous wildlife signs, including deer scrapes, rubs, trails and turkey feathers.