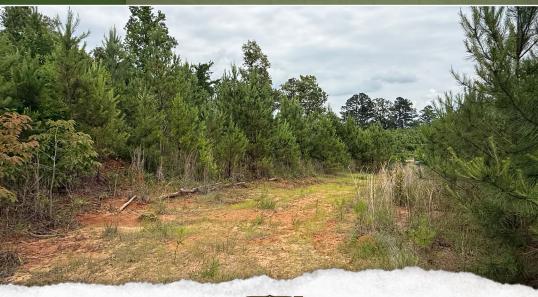

### **PROPERTY INFORMATION:**

- 60± Acres
- 4± Year Old Plantation Pine
- County Road Frontage
- Gently Rolling Terrain
- Utilities Nearby

**f**/10,000+ Followers

## MORE ABOUT THE GRENADA 60

While internal roads and food plots are limited, the land's layout allows for easy customization. With frontage on both the north and east sides, the property also presents an excellent opportunity for development; subdivide it into multiple home sites or retain the full acreage for personal enjoyment.