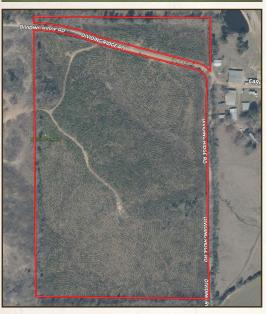

#### **LOCATION:**

- Dividing Ridge Road Gore Springs, MS 38929
- Grenada County
- 5± Miles NE of Gore Springs
- 9± Miles S of Grenada Lake
- 17± Miles E of Grenada

### **PROPERTY INFORMATION:**

- 60± Acres
- 4± Year Old Plantation Pine
- County Road Frontage
- Gently Rolling Terrain
- Utilities Nearby

**f**/10,000+ Followers

## MORE ABOUT THE GRENADA 60

While internal roads and food plots are limited, the land's layout allows for easy customization. With frontage on both the north and east sides, the property also presents an excellent opportunity for development; subdivide it into multiple home sites or retain the full acreage for personal enjoyment.