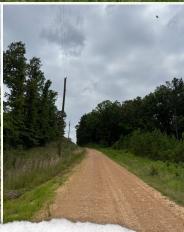

### **PROPERTY INFORMATION:**

- 60± Acres
- 4± Year Old Plantation Pine
- County Road Frontage
- Gently Rolling Terrain
- Utilities Nearby

**f**/10,000+ Followers

## **WELCOME TO THE GRENADA 60**

IF YOU ARE SEARCHING FOR AFFORDABLE LAND THAT OFFERS VERSATILITY AND LONG-TERM POTENTIAL, THE GRENADA 60 IS WORTH CONSIDERING!

Located in the Gore Springs area of Grenada County, Mississippi, the property features a  $4\pm$ -year-old pine plantation, providing future timber income while sustaining the wildlife's habitat.