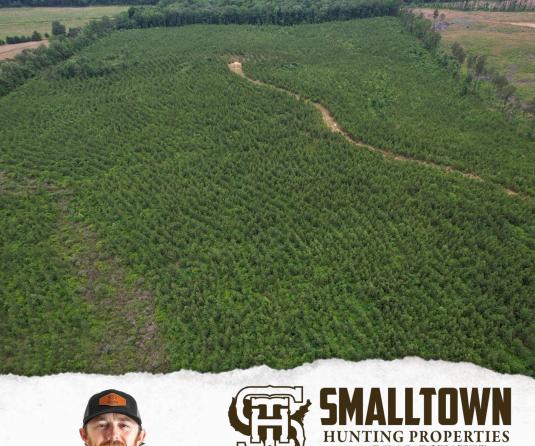

### **PROPERTY INFORMATION:**

- 60± Acres
- 4± Year Old Plantation Pine
- County Road Frontage
- Gently Rolling Terrain
- Utilities Nearby

**f**/10,000+ Followers

## **WELCOME TO THE GRENADA 60**

IF YOU ARE SEARCHING FOR AFFORDABLE LAND THAT OFFERS VERSATILITY AND LONG-TERM POTENTIAL, THE GRENADA 60 IS WORTH CONSIDERING!

Located in the Gore Springs area of Grenada County, Mississippi, the property features a  $4\pm$ -year-old pine plantation, providing future timber income while sustaining the wildlife's habitat.

## MORE ABOUT THE GRENADA 60

While internal roads and food plots are limited, the land's layout allows for easy customization. With frontage on both the north and east sides, the property also presents an excellent opportunity for development; subdivide it into multiple home sites or retain the full acreage for personal enjoyment.