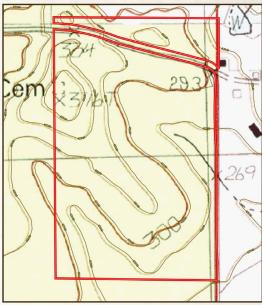

### TOPOGRAPHY MAP

LendNation True Value Home Center 4 min Jolly Jumpers

**Directions From the Intersection** of MS-8 and US-51 in Grenada, MS: Travel 15.2 miles east on MS-8. Turn left onto Eddie Willis Drive/ Dividing Ridge Road and in 1.7 miles, the property will be on your left.