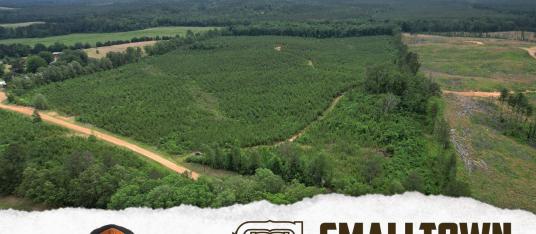

### **PROPERTY INFORMATION:**

- 60± Acres
- 4± Year Old Plantation Pine
- County Road Frontage
- Gently Rolling Terrain
- Utilities Nearby

**f**/10,000+ Followers

## **WELCOME TO THE GRENADA 60**

IF YOU ARE SEARCHING FOR AFFORDABLE LAND THAT OFFERS VERSATILITY AND LONG-TERM POTENTIAL, THE GRENADA 60 IS WORTH CONSIDERING!

Located in the Gore Springs area of Grenada County, Mississippi, the property features a  $4\pm$ -year-old pine plantation, providing future timber income while sustaining the wildlife's habitat.