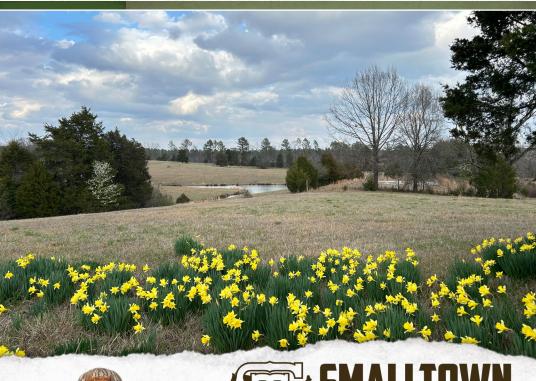

#### **PROPERTY INFORMATION:**

- Old Home Place
- Rolling Pastureland
- 3 Stocked Fishing Ponds
- Timbered Draws & Cutover
- Good Deer and Turkey Hunting
- Utilities Provided by North Tallahatchie Water Association & Tallahatchie Valley EPA

### WELCOME TO THE TALLAHATCHIE 169.42

WELCOME TO THE TALLAHATCHIE 169.42 LOCATED JUST SOUTH OF TEASDALE.

MS. This  $169.42\pm$  acre Tallahatchie County property has a little bit of everything for you to enjoy the hills of Mississippi – an old home place, pastureland, stocked ponds, timbered draws, and cutover. When you arrive at the farm, you will quickly notice the beautiful, rolling pastureland with scattered timberland and ponds. It'll be easy to imagine your new home or cabin overlooking the countryside, cows or horses in the pasture, and hunting land in the back. The access will be along the east side of Teasdale Road and the north side of Rowe Drive. Three ponds are in place ready for your summertime fishing pleasure:  $0.80\pm$  acres,  $2.60\pm$  acres, and access to a 15+ acre pond. A road system will take you almost anywhere you want to ride on the property. As you study the tract from an aerial standpoint, there are multiple spots that would make for great wildlife plots.