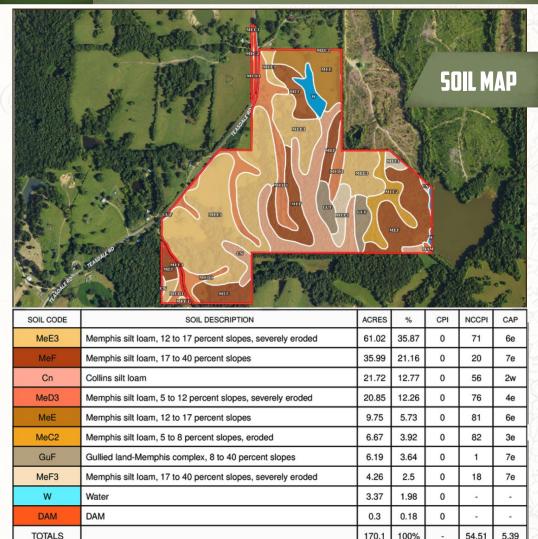

769-888-2522

michael@smalltownproperties.com

4848 Main St. - Flora, MS 39071











**f**/21,000+ Followers



### SMALLTOWN HUNTING PROPERTIES & REAL ESTATE<sup>M</sup>

MICHAEL OSWALT, ALC

PRINCIPAL BROKER

C: 662-719-3967

O: 769-888-2522 michael@smalltownproperties.com

4848 Main St. - Flora, MS 39071









**1**/21,000+ Followers



### SMALLTOWN HUNTING PROPERTIES & REAL ESTATE<sup>M</sup>

MICHAEL OSWALT, ALC

PRINCIPAL BROKER

C: 662-719-3967

O: 769-888-2522

michael@smalltownproperties.com

4848 Main St. - Flora, MS 39071







### SMALLTOWN HUNTING PROPERTIES & REAL ESTATE<sup>SM</sup>

MICHAEL OSWALT, ALC

PRINCIPAL BROKER

C: 662-719-3967 O: 769-888-2522

michael@smalltownproperties.com

4848 Main St. - Flora, MS 39071

smalltownproperties.com f/21,000+ Followers







### **SMALLTOWN**

HUNTING PROPERTIES & REAL ESTATE<sup>™</sup>

MICHAEL OSWALT, ALC

PRINCIPAL BROKER C: 662-719-3967

O: 769-888-2522

michael@smalltownproperties.com

4848 Main St. - Flora, MS 39071

[]/21,000+ Followers smalltownproperties.com





onto Teasdale Road and continue for 5.4



### **SMALLTOWN**

HUNTING PROPERTIES & REAL ESTATE<sup>™</sup>

MICHAEL OSWALT, ALC

PRINCIPAL BROKER

C: 662-719-3967 O: 769-888-2522

michael@smalltownproperties.com

4848 Main St. - Flora, MS 39071

smalltownproperties.com

Information is believed to be accurate but not guarantees