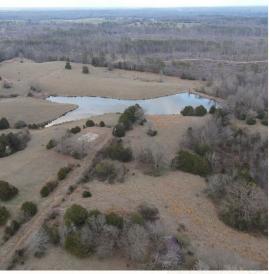

#### **PROPERTY INFORMATION:**

- Old Home Place
- Rolling Pastureland
- 3 Stocked Fishing Ponds
- Timbered Draws & Cutover
- Good Deer and Turkey Hunting
- Utilities Provided by North Tallahatchie Water Association & Tallahatchie Valley EPA

### WELCOME TO THE TALLAHATCHIE 169.42

WELCOME TO THE TALLAHATCHIE 169.42 LOCATED JUST SOUTH OF TEASDALE.

MS. This  $169.42\pm$  acre Tallahatchie County property has a little bit of everything for you to enjoy the hills of Mississippi – an old home place, pastureland, stocked ponds, timbered draws, and cutover. When you arrive at the farm, you will quickly notice the beautiful, rolling pastureland with scattered timberland and ponds. It'll be easy to imagine your new home or cabin overlooking the countryside, cows or horses in the pasture, and hunting land in the back. The access will be along the east side of Teasdale Road and the north side of Rowe Drive. Three ponds are in place ready for your summertime fishing pleasure:  $0.80\pm$  acres,  $2.60\pm$  acres, and access to a 15+ acre pond. A road system will take you almost anywhere you want to ride on the property. As you study the tract from an aerial standpoint, there are multiple spots that would make for great wildlife plots.