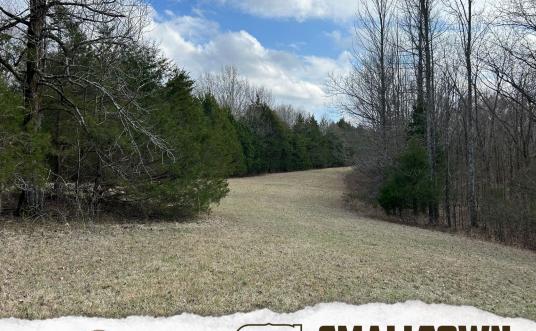

#### **PROPERTY INFORMATION:**

- Old Home Place
- Rolling Pastureland
- 3 Stocked Fishing Ponds
- Timbered Draws & Cutover
- Good Deer and Turkey Hunting
- Utilities Provided by North Tallahatchie Water Association & Tallahatchie Valley EPA

### WELCOME TO THE TALLAHATCHIE 169.42

WELCOME TO THE TALLAHATCHIE 169.42 LOCATED JUST SOUTH OF TEASDALE.

MS. This  $169.42\pm$  acre Tallahatchie County property has a little bit of everything for you to enjoy the hills of Mississippi – an old home place, pastureland, stocked ponds, timbered draws, and cutover. When you arrive at the farm, you will quickly notice the beautiful, rolling pastureland with scattered timberland and ponds. It'll be easy to imagine your new home or cabin overlooking the countryside, cows or horses in the pasture, and hunting land in the back. The access will be along the east side of Teasdale Road and the north side of Rowe Drive. Three ponds are in place ready for your summertime fishing pleasure:  $0.80\pm$  acres,  $2.60\pm$  acres, and access to a 15+ acre pond. A road system will take you almost anywhere you want to ride on the property. As you study the tract from an aerial standpoint, there are multiple spots that would make for great wildlife plots.