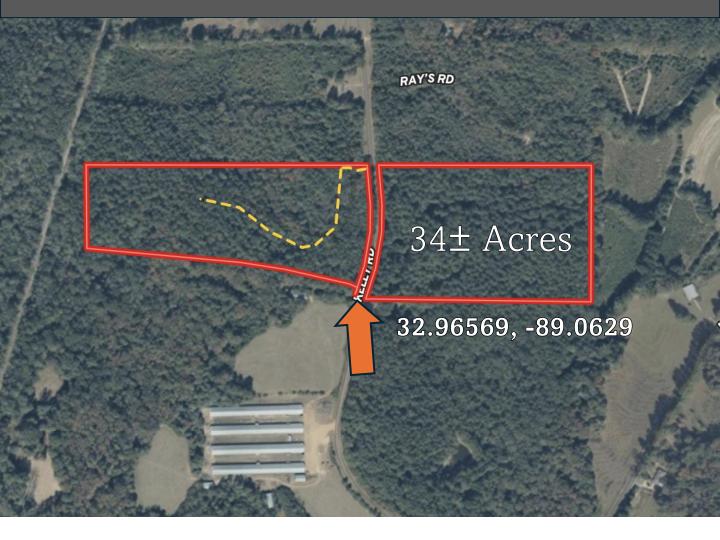

### Aerial Map

**Click Here for Interactive Map** 

A Real Estate Expert You Can Trust!

#### Directional Map

<u>From HWY 15 in Noxapater, MS:</u> Take Hwy 15 South for .6 mile and turn left onto Mt. Pisgah Road. Travel .8 mile and turn right onto Kelly Road. Travel .8 mile to property on both sides of Kelly road, marked with signs. <u>GOOGLE MAP LINK</u>