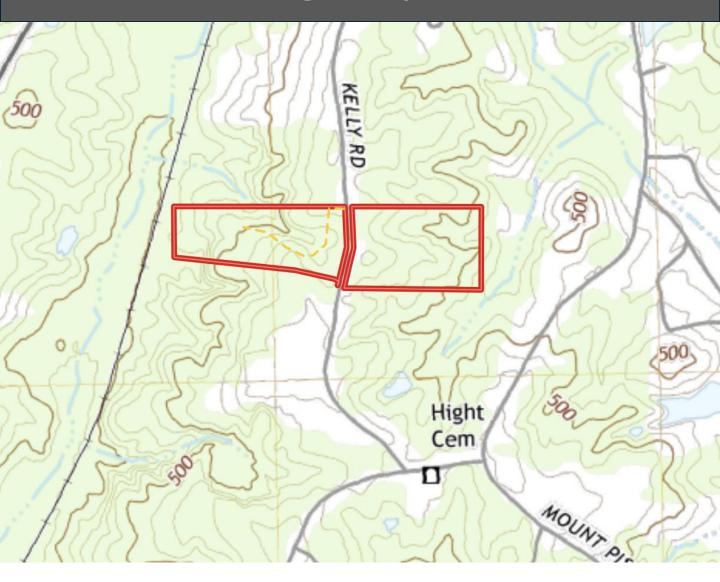

and hardwood timber, providing both natural beauty and investment potential. With abundant wildlife, this property is also a great hunting and recreational tract. Multiple prime homesites make it a rare find. Call Michael today for more details!





A Real Estate Expert You Can Trust!

#### MICHAEL HALFACRE MANAGING BROKER

O: 662.268.6333 C: 662.242.4220 MHalfacre@TomSmithLand.com

TomSmithLandandHomes.com



Expect More. Get More.



## Ownership Map



A Real Estate Expert You Can Trust!

# MICHAEL HALFACRE

O: 662.268.6333 C: 662.242.4220

MHalfacre@TomSmithLand.com

TomSmithLandandHomes.com



### Aerial Map



**Click Here for Interactive Map** 

A Real Estate Expert You Can Trust!

# MICHAEL HALFACRE

O: 662.268.6333 C: 662.242.4220 MHalfacre@TomSmithLand.com



## Topography Map



A Real Estate Expert You Can Trust!

## MICHAEL HALFACRE MANAGING BROKER

O: 662.268.6333 C: 662.242.4220

MHalfacre@TomSmithLand.com



#### Directional Map



<u>From HWY 15 in Noxapater, MS:</u> Take Hwy 15 South for .6 mile and turn left onto Mt. Pisgah Road. Travel .8 mile and turn right onto Kelly Road. Travel .8 mile to property on both sides of Kelly road, marked with signs. <u>GOOGLE MAP LINK</u>