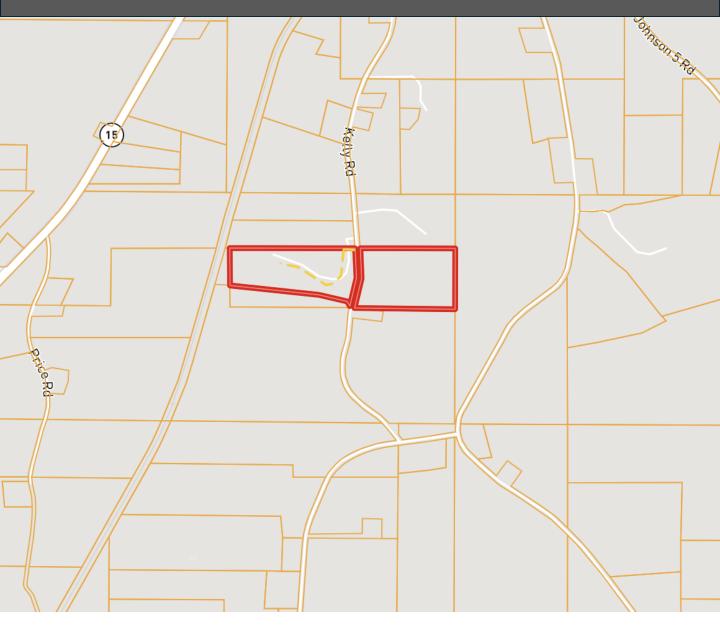

# 34± Acres in Winston County, MS Timberland • Homesite Potential



This beautiful 34± acre tract in South Winston County offers paved road frontage with utilities available, making it an ideal spot for a future home. The rolling terrain is covered with a mature stand of pine and hardwood timber, providing both natural beauty and investment potential. With abundant wildlife, this property is also a great hunting and recreational tract. Multiple prime homesites make it a rare find. Call Michael today for more details!





A Real Estate Expert You Can Trust!

#### MICHAEL HALFACRE MANAGING BROKER

O: 662.268.6333 C: 662.242.4220 MHalfacre@TomSmithLand.com

TomSmithLandandHomes.com



Expect More. Get More.



## Ownership Map



A Real Estate Expert You Can Trust!

# MICHAEL HALFACRE

O: 662.268.6333 C: 662.242.4220

MHalfacre@TomSmithLand.com

TomSmithLandandHomes.com



### Aerial Map



**Click Here for Interactive Map** 

A Real Estate Expert You Can Trust!

# MICHAEL HALFACRE

O: 662.268.6333 C: 662.242.4220 MHalfacre@TomSmithLand.com



## Topography Map



A Real Estate Expert You Can Trust!

## MICHAEL HALFACRE MANAGING BROKER

O: 662.268.6333 C: 662.242.4220

MHalfacre@TomSmithLand.com



#### Directional Map



<u>From HWY 15 in Noxapater, MS:</u> Take Hwy 15 South for .6 mile and turn left onto Mt. Pisgah Road. Travel .8 mile and turn right onto Kelly Road. Travel .8 mile to property on both sides of Kelly road, marked with signs. <u>GOOGLE MAP LINK</u>