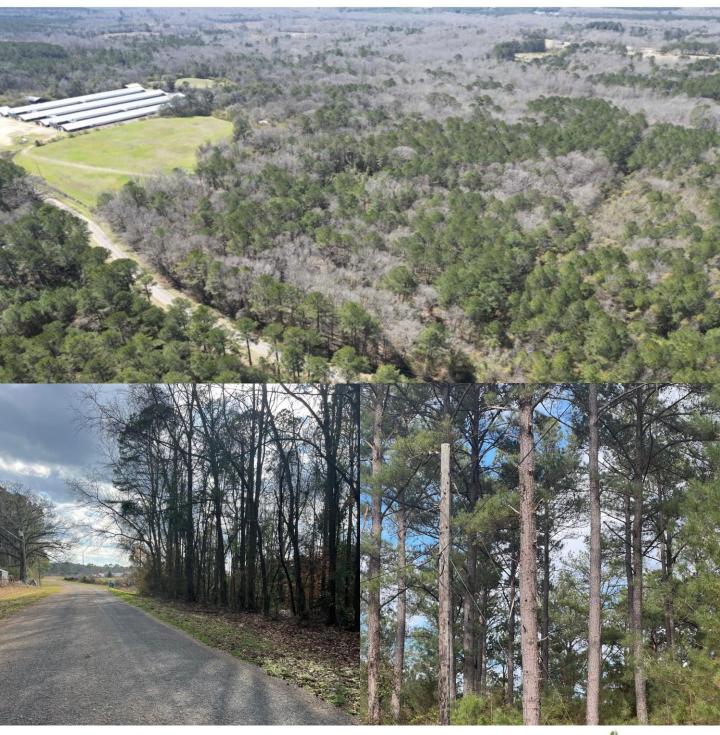

# 34± Acres in Winston County, MS Timberland • Homesite Potential

This beautiful 34± acre tract in South Winston County offers paved road frontage with utilities available, making it an ideal spot for a future home. The rolling terrain is covered with a mature stand of pine and hardwood timber, providing both natural beauty and investment potential. With abundant wildlife, this property is also a great hunting and recreational tract. Multiple prime homesites make it a rare find. Call Michael today for more details!