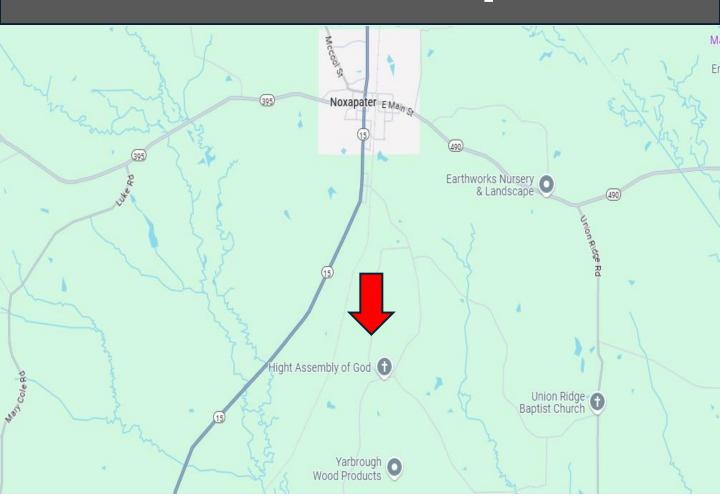

#### Directional Map

<u>From HWY 15 in Noxapater, MS:</u> Take Hwy 15 South for .6 mile and turn left onto Mt. Pisgah Road. Travel .8 mile and turn right onto Kelly Road. Travel .8 mile to property on both sides of Kelly road, marked with signs. <u>GOOGLE MAP LINK</u>