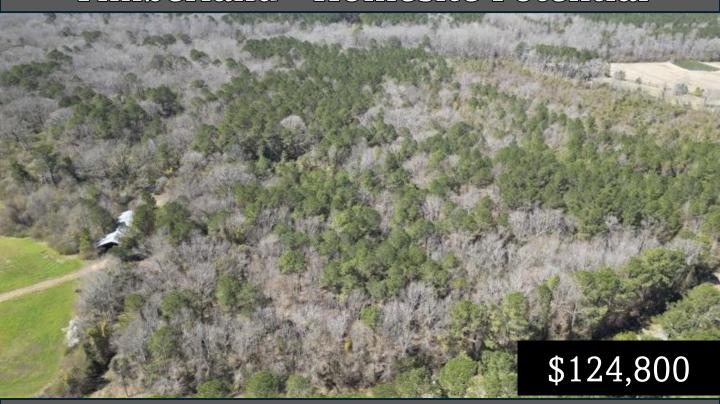

# 34± Acres in Winston County, MS Timberland • Homesite Potential

This beautiful 34± acre tract in South Winston County offers paved road frontage with utilities available, making it an ideal spot for a future home. The rolling terrain is covered with a mature stand of pine and hardwood timber, providing both natural beauty and investment potential. With abundant wildlife, this property is also a great hunting and recreational tract. Multiple prime homesites make it a rare find. Call Michael today for more details!