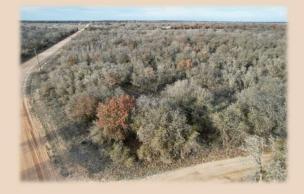

## 19+/-Acres Jones County

Beautiful, pristine property adorned with Oaks and thick shinnery, is a canvas waiting to be shaped according to your own needs & preferences! To be surveyed out of a larger tract, these 19 acres boast ample cover, providing a sanctuary for the abundant wildlife that roams the area!! This property's proximity to FM 1226, being only a couple hundred yards away, makes it easily accessible! Approximately 20 minutes from Abilene, 12 minutes from Lake Fort Phantom, and only 4 minutes from Twisted Oaks Golf Course, gives this property a strategic location with access to city amenities and recreational options! Per the seller, Hawley Water & Big Country Electric are available on CR 357, but no feasibility study has been done. \*\*Buyer's Agent to verify Schools & Utilities\*\*

## 19+/-Acres Jones County

- County Jones
- Schools Anson I.S.D.
- Pasture Native Grasses
- Cultivated None
- Surface Water None
- Water Hawley Water
- Soil Type Sandy Loam
- Terrain –Flat
- Hunting -Whitetail Deer, Dove, & Hogs
- Outbuildings None
- Minerals owned Unknown
- Minerals Convey Unknown
- Ag Exempt Yes
- Taxes \$37
- Price Per Acre \$7,000
- Price \$133,000
- MLS 20520684