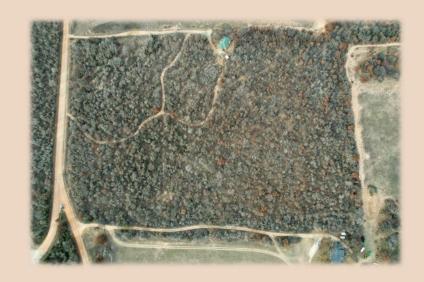

## 19+/-Acres Jones County

Beautiful, pristine property adorned with Oaks and thick shinnery, is a canvas waiting to be shaped according to your own needs & preferences! To be surveyed out of a larger tract, these 19 acres boast ample cover, providing a sanctuary for the abundant wildlife that roams the area!! This property's proximity to FM 1226, being only a couple hundred yards away, makes it easily accessible! Approximately 20 minutes from Abilene, 12 minutes from Lake Fort Phantom, and only 4 minutes from Twisted Oaks Golf Course, gives this property a strategic location with access to city amenities and recreational options! Per the seller, Hawley Water & Big Country Electric are available on CR 357, but no feasibility study has been done. \*\*Buyer's Agent to verify Schools & Utilities\*\*

## 19+/-Acres Jones County

- County Jones
- Schools Anson I.S.D.
- Pasture Native Grasses
- Cultivated None
- Surface Water None
- Water Hawley Water
- Soil Type Sandy Loam
- Terrain –Flat
- Hunting -Whitetail Deer, Dove, & Hogs
- Outbuildings None
- Minerals owned Unknown
- Minerals Convey Unknown
- Ag Exempt Yes
- Taxes \$37
- Price Per Acre \$7,000
- Price \$133,000
- MLS 20520684