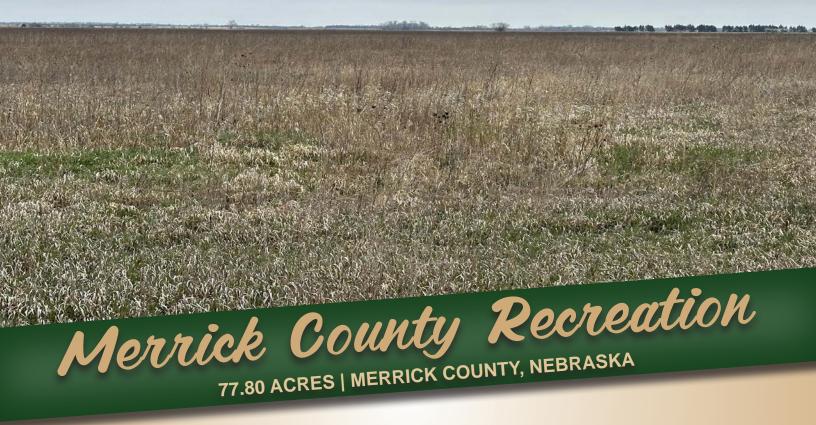

# LAND FOR SALE

Don't miss your chance to purchase this well-located farm, only 1.25 miles off of Highway 14 and Highway 92, providing exceptional recreational opportunities!

## **PROPERTY INFORMATION**

| The East Half of the Southwest Quarter (E<br>Township Fourteen (14) North, Range Six<br>Merrick County, Nebraska.                                                                                                                                                                                    | · · · · · · · · · · · · · · · · · · ·                                                                                                                                                                                                                                                                                                                                                                                                                                                                                                                                                                                                                     |
|------------------------------------------------------------------------------------------------------------------------------------------------------------------------------------------------------------------------------------------------------------------------------------------------------|-----------------------------------------------------------------------------------------------------------------------------------------------------------------------------------------------------------------------------------------------------------------------------------------------------------------------------------------------------------------------------------------------------------------------------------------------------------------------------------------------------------------------------------------------------------------------------------------------------------------------------------------------------------|
| From Central City, Nebraska: approximatel<br>Highway 30, then 4 ½ miles north on 18th<br>T Road, to the southwestern corner of the                                                                                                                                                                   | Road, then ¼ mile east on                                                                                                                                                                                                                                                                                                                                                                                                                                                                                                                                                                                                                                 |
| Tax-assessed Acres   <u>77.80 acres</u><br>2023 Real Estate Taxes   <u>\$451.46</u>                                                                                                                                                                                                                  |                                                                                                                                                                                                                                                                                                                                                                                                                                                                                                                                                                                                                                                           |
| Full possession at closing!                                                                                                                                                                                                                                                                          |                                                                                                                                                                                                                                                                                                                                                                                                                                                                                                                                                                                                                                                           |
| Primary soils on this parcel consist of Lamo-Saltine complex, with slopes ranging                                                                                                                                                                                                                    |                                                                                                                                                                                                                                                                                                                                                                                                                                                                                                                                                                                                                                                           |
| Central Platte Natural Resources District                                                                                                                                                                                                                                                            |                                                                                                                                                                                                                                                                                                                                                                                                                                                                                                                                                                                                                                                           |
| Total Farmland: <u>77.50 acres</u>                                                                                                                                                                                                                                                                   | Total Cropland: 77.50 acres                                                                                                                                                                                                                                                                                                                                                                                                                                                                                                                                                                                                                               |
| This farm is protected by a USDA Conservation Easement that enhances<br>it's wildlife and habitat appeal. The easement allows for hunting, recreation,<br>and the development of a hunting blind. Revenue is provided by hay<br>production coordinated under USDA guidelines to enhance the habitat. |                                                                                                                                                                                                                                                                                                                                                                                                                                                                                                                                                                                                                                                           |
|                                                                                                                                                                                                                                                                                                      | Township Fourteen (14) North, Range Six<br>Merrick County, Nebraska.<br><u>From Central City, Nebraska</u> : approximate<br>Highway 30, then 4 ½ miles north on 18th<br>T Road, to the southwestern corner of the<br>Tax-assessed Acres   <u>77.80 acres</u><br>2023 Real Estate Taxes   <u>\$451.46</u><br>Full possession at closing!<br>Primary soils on this parcel consist of<br>Lamo-Saltine complex, with slopes ranging<br>Central Platte Natural Resources District<br>Total Farmland: <u>77.50 acres</u><br>This farm is protected by a USDA Conserv<br>it's wildlife and habitat appeal. The easeme<br>and the development of a hunting blind. |