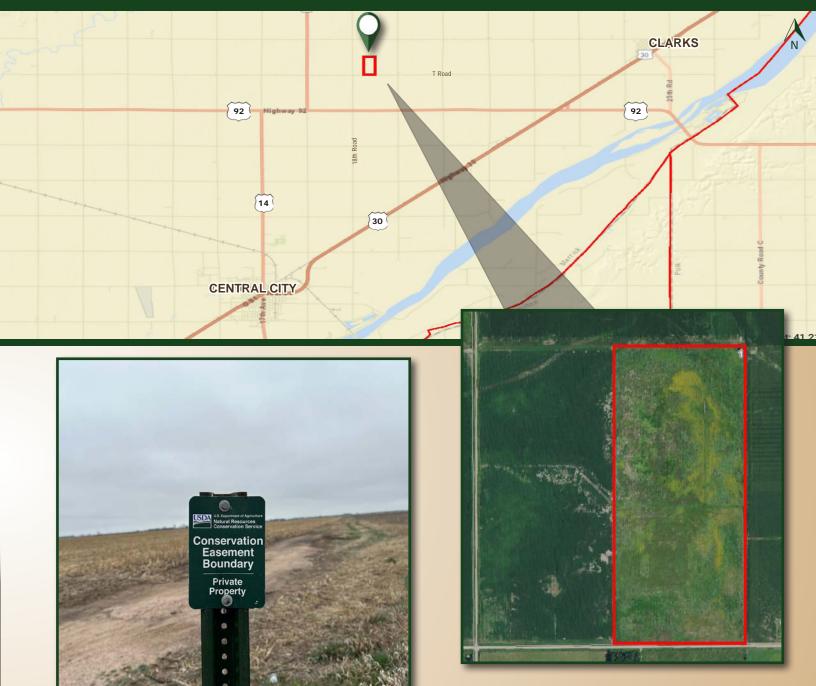

## **PROPERTY INFORMATION**

| The East Half of the Southwest Quarter (E<br>Township Fourteen (14) North, Range Six<br>Merrick County, Nebraska.                                                                                                                                                                                    | · · · · · · · · · · · · · · · · · · ·                                                                                                                                                                                                                                                                                                                                                                                                                                                                                                                                                                                                                     |
|------------------------------------------------------------------------------------------------------------------------------------------------------------------------------------------------------------------------------------------------------------------------------------------------------|-----------------------------------------------------------------------------------------------------------------------------------------------------------------------------------------------------------------------------------------------------------------------------------------------------------------------------------------------------------------------------------------------------------------------------------------------------------------------------------------------------------------------------------------------------------------------------------------------------------------------------------------------------------|
| From Central City, Nebraska: approximatel<br>Highway 30, then 4 ½ miles north on 18th<br>T Road, to the southwestern corner of the                                                                                                                                                                   | Road, then ¼ mile east on                                                                                                                                                                                                                                                                                                                                                                                                                                                                                                                                                                                                                                 |
| Tax-assessed Acres   <u>77.80 acres</u><br>2023 Real Estate Taxes   <u>\$451.46</u>                                                                                                                                                                                                                  |                                                                                                                                                                                                                                                                                                                                                                                                                                                                                                                                                                                                                                                           |
| Full possession at closing!                                                                                                                                                                                                                                                                          |                                                                                                                                                                                                                                                                                                                                                                                                                                                                                                                                                                                                                                                           |
| Primary soils on this parcel consist of Lamo-Saltine complex, with slopes ranging                                                                                                                                                                                                                    |                                                                                                                                                                                                                                                                                                                                                                                                                                                                                                                                                                                                                                                           |
| Central Platte Natural Resources District                                                                                                                                                                                                                                                            |                                                                                                                                                                                                                                                                                                                                                                                                                                                                                                                                                                                                                                                           |
| Total Farmland: <u>77.50 acres</u>                                                                                                                                                                                                                                                                   | Total Cropland: 77.50 acres                                                                                                                                                                                                                                                                                                                                                                                                                                                                                                                                                                                                                               |
| This farm is protected by a USDA Conservation Easement that enhances<br>it's wildlife and habitat appeal. The easement allows for hunting, recreation,<br>and the development of a hunting blind. Revenue is provided by hay<br>production coordinated under USDA guidelines to enhance the habitat. |                                                                                                                                                                                                                                                                                                                                                                                                                                                                                                                                                                                                                                                           |
|                                                                                                                                                                                                                                                                                                      | Township Fourteen (14) North, Range Six<br>Merrick County, Nebraska.<br><u>From Central City, Nebraska</u> : approximate<br>Highway 30, then 4 ½ miles north on 18th<br>T Road, to the southwestern corner of the<br>Tax-assessed Acres   <u>77.80 acres</u><br>2023 Real Estate Taxes   <u>\$451.46</u><br>Full possession at closing!<br>Primary soils on this parcel consist of<br>Lamo-Saltine complex, with slopes ranging<br>Central Platte Natural Resources District<br>Total Farmland: <u>77.50 acres</u><br>This farm is protected by a USDA Conserv<br>it's wildlife and habitat appeal. The easeme<br>and the development of a hunting blind. |