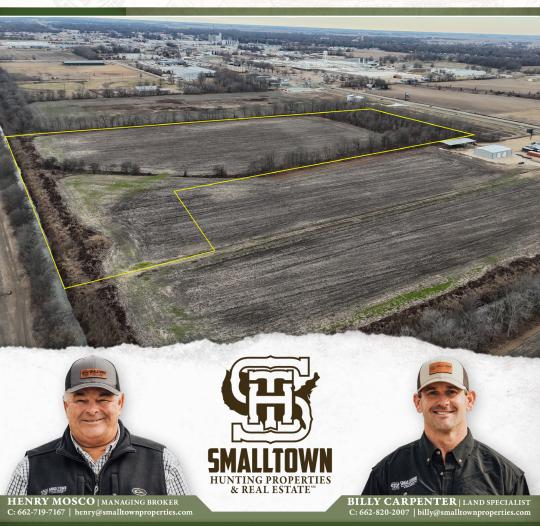

## **WELCOME TO THE BOLIVAR 22**

SITUATED ON THE OUTSKIRTS OF CLEVELAND, MS SITS A 22± ACRE PROPERTY OFFERING LOADS OF POTENTIAL. The Bolivar County acreage presents a unique blend of investment and development opportunities. Currently, the land is in agricultural production but could be developed for residential or commercial uses.

The land is located just off Highway 61 on Julius Lucas Drive.  $20\pm$  acres are situated within the Cleveland city limits and  $2\pm$  acres are outside the city limits. Community water is already established and electricity is nearby. The property is currently zoned agricultural. Additional acreage is available

### 22 ± ACRES BOLIVAR COUNTY, MISSISSIPPI