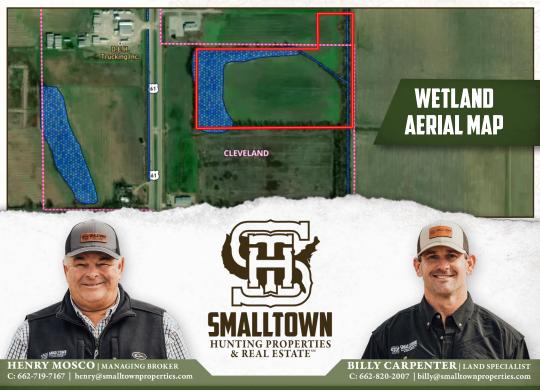

### **PROPERTY INFORMATION:**

- Boyle Skene Water
- Zoned Agriculture
- 14± Acres Tillable
- 8± Acres Trees (5± Acres Wetland)
- 20± Acres Inside the City Limits
- 2± Acres Outside City Limits

## **WELCOME TO THE BOLIVAR 22**

SITUATED ON THE OUTSKIRTS OF CLEVELAND, MS SITS A 22± ACRE PROPERTY OFFERING LOADS OF POTENTIAL. The Bolivar County acreage presents a unique blend of investment and development opportunities. Currently, the land is in agricultural production but could be developed for residential or commercial uses.

The land is located just off Highway 61 on Julius Lucas Drive.  $20\pm$  acres are situated within the Cleveland city limits and  $2\pm$  acres are outside the city limits. Community water is already established and electricity is nearby. The property is currently zoned agricultural. Additional acreage is available