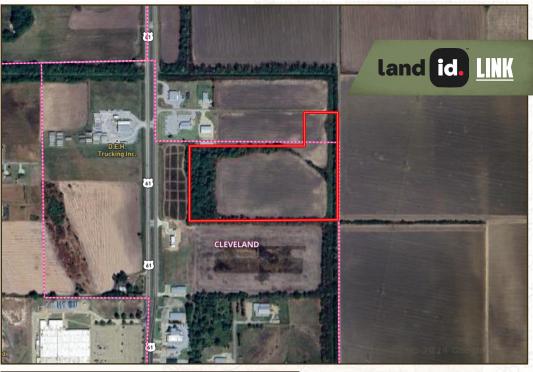

## LOCATION:

• Julius Lucas Drive Cleveland, MS

## **WELCOME TO THE BOLIVAR 22**

SITUATED ON THE OUTSKIRTS OF CLEVELAND, MS SITS A 22± ACRE PROPERTY OFFERING LOADS OF POTENTIAL. The Bolivar County acreage presents a unique blend of investment and development opportunities. Currently, the land is in agricultural production but could be developed for residential or commercial uses.

The land is located just off Highway 61 on Julius Lucas Drive.  $20\pm$  acres are situated within the Cleveland city limits and  $2\pm$  acres are outside the city limits. Community water is already established and electricity is nearby. The property is currently zoned agricultural. Additional acreage is available