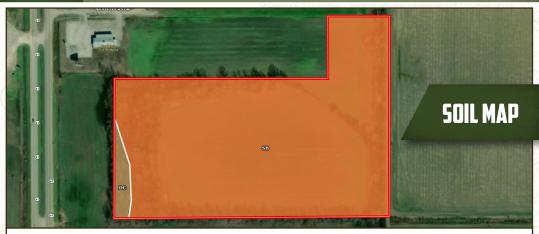

### 22 ± ACRES BOLIVAR COUNTY, MISSISSIPPI

#### |D Boundary 21.99 ac

| SOIL CODE | SOIL DESCRIPTION                                      | ACRES        | %     | CPI | NCCPI | CAP  |
|-----------|-------------------------------------------------------|--------------|-------|-----|-------|------|
| Sb        | Sharkey clay, 0.5 to 3 percent slopes, rarely flooded | 21.34        | 97.04 | 0   | 47    | 4w   |
| Dc        | Dowling clay (sharkey)                                | 0.65         | 2.96  | 0   | 38    | 5w   |
| TOTALS    |                                                       | 21.99(<br>*) | 100%  | -   | 46.73 | 4.03 |

(\*) Total acres may differ in the second decimal compared to the sum of each acreage soil. This is due to a round error because we only show the acres of each soil with two decimal.

22 ± ACRES