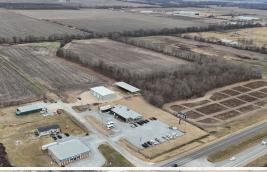

## LOCATION:

• Julius Lucas Drive Cleveland, MS

The land is located just off Highway 61 on Julius Lucas Drive.  $20\pm$  acres are situated within the Cleveland city limits and  $2\pm$  acres are outside the city limits. Community water is already established and electricity is nearby. The property is currently zoned agricultural. Additional acreage is available