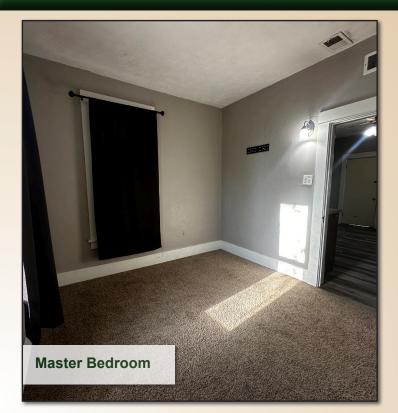

#### **PROPERTY INFORMATION**

| BEDROOMS:       | 3                       |
|-----------------|-------------------------|
| BATHROOMS:      | 1                       |
| SQUARE FOOTAGE: | Estimated 1,083 sq. ft. |
| YEAR BUILT:     | 1914                    |
| STORIES:        | 1-Story with attic      |
| LOT SIZE:       | 8,745 sq. ft.           |
| OUTBUILDINGS    | Small utility shed      |

### Amenities

- Most major appliances included washer/dryer, range/stove, dishwasher, microwave, refrigerator all new in 2022.
- New flooring in 2022.
- Updated furnace & air conditioner in 2023.
- New Hot Water Heater in 2023.