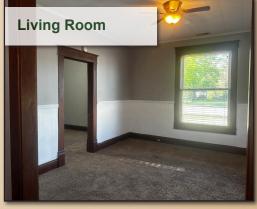

#### 1914 home blends vintage charm with modern updates.

Located on a spacious corner lot, this small but promising property features newer flooring, some new windows, HVAC, and appliances. A great opportunity for investors providing solid rental potential or buyers looking for a starter home.

#### **PROPERTY INFORMATION**

| BEDROOMS:       | 3                       |
|-----------------|-------------------------|
| BATHROOMS:      | 1                       |
| SQUARE FOOTAGE: | Estimated 1,083 sq. ft. |
| YEAR BUILT:     | 1914                    |
| STORIES:        | 1-Story with attic      |
| LOT SIZE:       | 8,745 sq. ft.           |
| OUTBUILDINGS    | Small utility shed      |