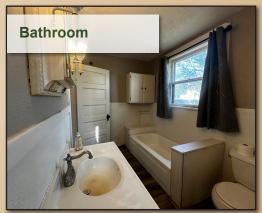

#### **PROPERTY INFORMATION**

| BEDROOMS:       | 3                       |
|-----------------|-------------------------|
| BATHROOMS:      | 1                       |
| SQUARE FOOTAGE: | Estimated 1,083 sq. ft. |
| YEAR BUILT:     | 1914                    |
| STORIES:        | 1-Story with attic      |
| LOT SIZE:       | 8,745 sq. ft.           |
| OUTBUILDINGS    | Small utility shed      |

### Amenities

- Most major appliances included washer/dryer, range/stove, dishwasher, microwave, refrigerator all new in 2022.
- New flooring in 2022.
- Updated furnace & air conditioner in 2023.
- New Hot Water Heater in 2023.