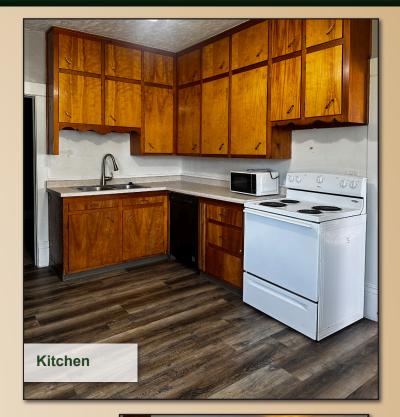

### Amenities

- Most major appliances included washer/dryer, range/stove, dishwasher, microwave, refrigerator all new in 2022.
- New flooring in 2022.
- Updated furnace & air conditioner in 2023.
- New Hot Water Heater in 2023.