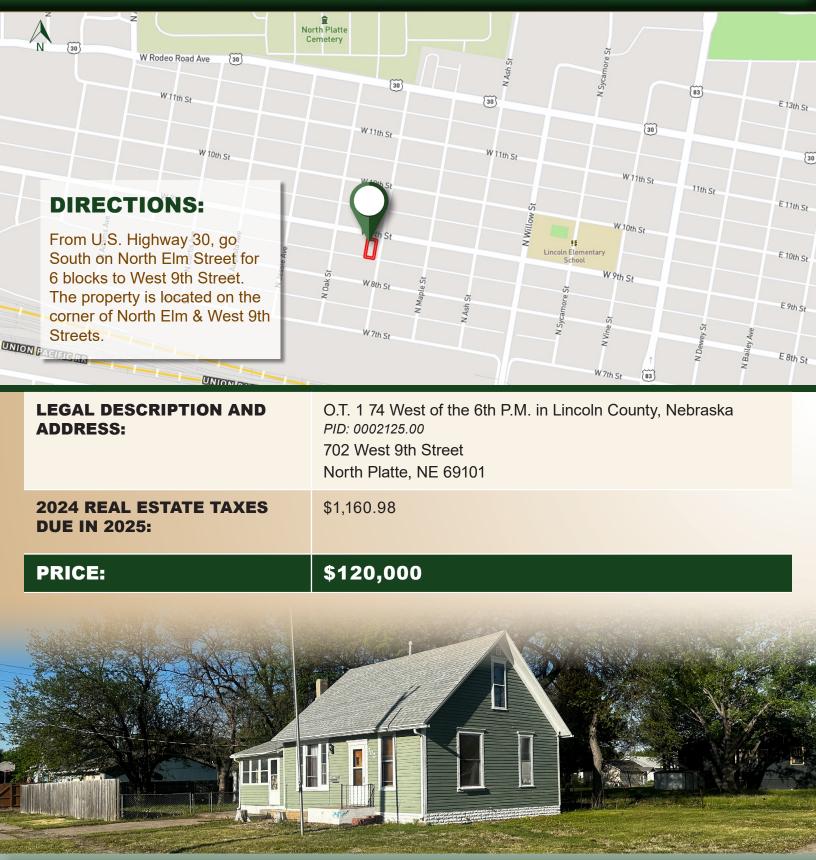

## HOME FOR SALE

## 702 W. 9th NORTH PLATTE | LINCOLN COUNTY, NEBRASKA

#### 1914 home blends vintage charm with modern updates.

Located on a spacious corner lot, this small but promising property features newer flooring, some new windows, HVAC, and appliances. A great opportunity for investors providing solid rental potential or buyers looking for a starter home.

#### **PROPERTY INFORMATION**

| BEDROOMS:       | 3                       |
|-----------------|-------------------------|
| BATHROOMS:      | 1                       |
| SQUARE FOOTAGE: | Estimated 1,083 sq. ft. |
| YEAR BUILT:     | 1914                    |
| STORIES:        | 1-Story with attic      |
| LOT SIZE:       | 8,745 sq. ft.           |
| OUTBUILDINGS    | Small utility shed      |

# Add to your investment portfolio!

North Platte, NE • AgriAffiliates.com • 308.534.9240