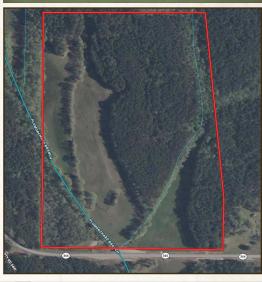

### **WATER FEATURES MAP**

Directions From Booneville, MS:
Travel Meadowcreek Drive/County
Road 5031. Turn left onto County
Road 5131 and continue 4.5 miles.
Turn right on County Road 5111 and
continue 0.4 miles. Turn left on County
Road 5331 and travel 2.5 miles. Turn
left on State Hwy 366 and in 1.0 mile, the
property will be on the left.