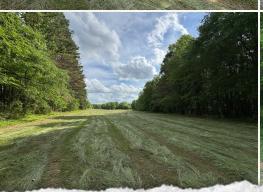

### **WELCOME TO THE PRENTISS 65.04**

LOCATED ALONG COUNTY ROAD 366 IN PRENTISS COUNTY, MS, THIS 65.04± ACRE TRACT IS A RARE OPPORTUNITY TO OWN SOME OF THE MOST BEAUTIFUL HAYFIELDS IN THE AREA. The property features rolling pastureland with fertile soil, ideal for

hay production, grazing, or a small farming operation, and a live creek near the eastern boundary line. Multiple picturesque homesite options are scattered about, offering peaceful country living with panoramic views of open fields. With 1,500± feet of frontage on County Road 366 and utilities nearby, the groundwork is already in place for your vision to become reality.