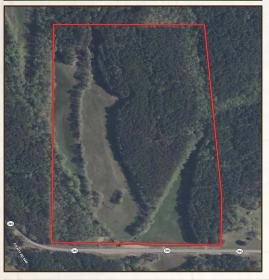

### **LOCATION:**

- County Road 366
   Marietta, MS 38856
- Prentiss County
- 13.1± Miles SE of Booneville
- 27± Miles NE of Tupelo

### **COORDINATES:**

• 34.507380, -88.521249

### **PROPERTY INFORMATION:**

- 65.04± Acres
- Multiple Home Sites
- Rolling Pastures
- Hay Fields
- Live Creek
- 1,500'± of Frontage on CR 366
- Utilities Available at the Road
- Owner/Agent

### TAX INFORMATION:

- Parcel# 070700-36-00900
   2024 TBD
- Parcel# 080100-01-01500 2024 - TBD