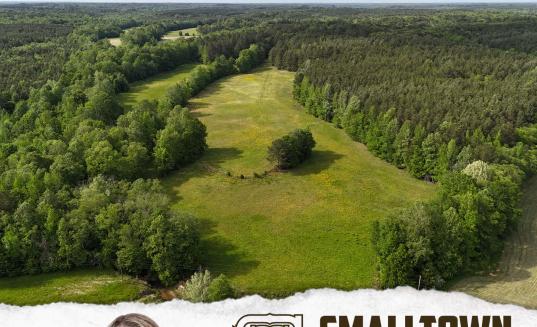

### **WELCOME TO THE PRENTISS 65.04**

LOCATED ALONG COUNTY ROAD 366 IN PRENTISS COUNTY, MS, THIS 65.04± ACRE TRACT IS A RARE OPPORTUNITY TO OWN SOME OF THE MOST BEAUTIFUL HAYFIELDS IN THE AREA. The property features rolling pastureland with fertile soil, ideal for

hay production, grazing, or a small farming operation, and a live creek near the eastern boundary line. Multiple picturesque homesite options are scattered about, offering peaceful country living with panoramic views of open fields. With 1,500± feet of frontage on County Road 366 and utilities nearby, the groundwork is already in place for your vision to become reality.