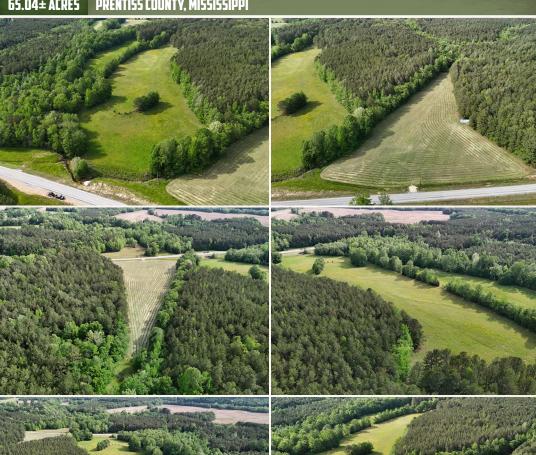

### **PROPERTY INFORMATION:**

- 65.04± Acres
- Multiple Home Sites
- Rolling Pastures
- Hay Fields
- Live Creek
- 1,500'± of Frontage on CR 366
- Utilities Available at the Road
- Owner/Agent

### **WELCOME TO THE PRENTISS 65.04**

LOCATED ALONG COUNTY ROAD 366 IN PRENTISS COUNTY, MS, THIS 65.04± ACRE TRACT IS A RARE OPPORTUNITY TO OWN SOME OF THE MOST BEAUTIFUL HAYFIELDS IN THE AREA. The property features rolling pastureland with fertile soil, ideal for

hay production, grazing, or a small farming operation, and a live creek near the eastern boundary line. Multiple picturesque homesite options are scattered about, offering peaceful country living with panoramic views of open fields. With 1,500± feet of frontage on County Road 366 and utilities nearby, the groundwork is already in place for your vision to become reality.