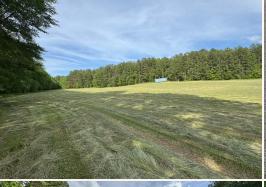

### **PROPERTY USE:**

- Agricultural
- Hay Production
- Potential Home Site
- Livestock Grazing
- Recreational

### **PROPERTY INFORMATION:**

- 65.04± Acres
- Multiple Home Sites
- Rolling Pastures
- Hay Fields
- Live Creek
- 1,500'± of Frontage on CR 366
- Utilities Available at the Road
- Owner/Agent

### **WELCOME TO THE PRENTISS 65.04**

LOCATED ALONG COUNTY ROAD 366 IN PRENTISS COUNTY, MS, THIS 65.04± ACRE TRACT IS A RARE OPPORTUNITY TO OWN SOME OF THE MOST BEAUTIFUL HAYFIELDS IN THE AREA. The property features rolling pastureland with fertile soil, ideal for