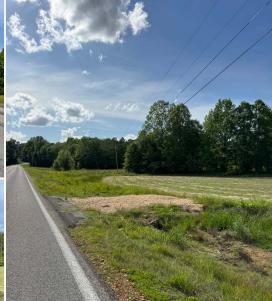

### **PROPERTY INFORMATION:**

- 65.04± Acres
- Multiple Home Sites
- Rolling Pastures
- Hay Fields
- Live Creek
- 1,500'± of Frontage on CR 366
- Utilities Available at the Road
- Owner/Agent

hay production, grazing, or a small farming operation, and a live creek near the eastern boundary line. Multiple picturesque homesite options are scattered about, offering peaceful country living with panoramic views of open fields. With 1,500± feet of frontage on County Road 366 and utilities nearby, the groundwork is already in place for your vision to become reality.