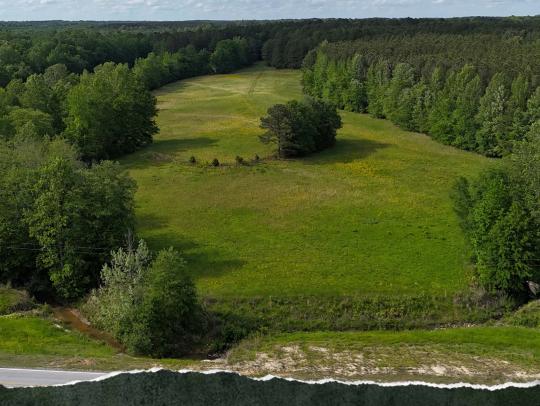

### **WELCOME TO THE PRENTISS 65.04**

LOCATED ALONG COUNTY ROAD 366 IN PRENTISS COUNTY, MS, THIS 65.04± ACRE TRACT IS A RARE OPPORTUNITY TO OWN SOME OF THE MOST BEAUTIFUL HAYFIELDS IN THE AREA. The property features rolling pastureland with fertile soil, ideal for

hay production, grazing, or a small farming operation, and a live creek near the eastern boundary line. Multiple picturesque homesite options are scattered about, offering peaceful country living with panoramic views of open fields. With 1,500± feet of frontage on County Road 366 and utilities nearby, the groundwork is already in place for your vision to become reality.