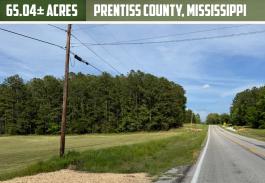

# 65.04± ACRES PRENTISS COUNTY, MS

\$227,500

### **LOCATION:**

- County Road 366
   Marietta, MS 38856
- Prentiss County
- 13.1± Miles SE of Booneville
- 27± Miles NE of Tupelo

### **PROPERTY INFORMATION:**

- 65.04± Acres
- Multiple Home Sites
- Rolling Pastures
- Hay Fields
- Live Creek
- 1,500'± of Frontage on CR 366
- Utilities Available at the Road
- Owner/Agent