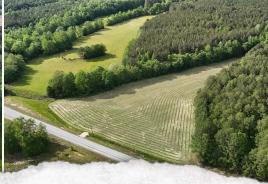

# 65.04± ACRES PRENTISS COUNTY, MS

\$227,500

### **WELCOME TO THE PRENTISS 65.04**

LOCATED ALONG COUNTY ROAD 366 IN PRENTISS COUNTY, MS, THIS 65.04± ACRE TRACT IS A RARE OPPORTUNITY TO OWN SOME OF THE MOST BEAUTIFUL HAYFIELDS IN THE AREA. The property features rolling pastureland with fertile soil, ideal for

hay production, grazing, or a small farming operation, and a live creek near the eastern boundary line. Multiple picturesque homesite options are scattered about, offering peaceful country living with panoramic views of open fields. With 1,500± feet of frontage on County Road 366 and utilities nearby, the groundwork is already in place for your vision to become reality.