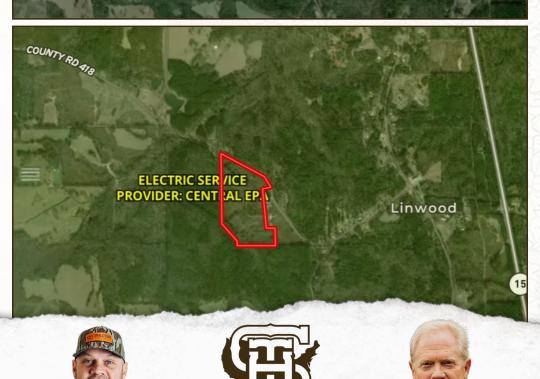

#### LOCATION:

- Neshoba County, MS
- Fronts County Road 418
- Linwood Community
- 8.2± Miles South of Williamsville
- 5.1± Miles from The Neshoba County Fairgrounds

#### **PROPERTY INFORMATION:**

- 50.8± Acres
- 1.5± Acre Stocked Pond
- Cutover