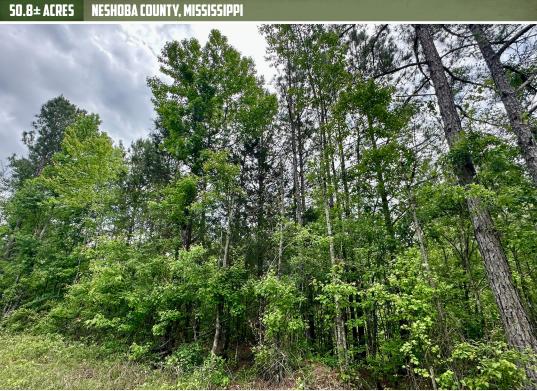

#### **PROPERTY INFORMATION:**

- 50.8± Acres
- 1.5± Acre Stocked Pond
- Cutover

## **WELCOME TO THE NESHOBA 50.8**

ARE YOU LOOKING FOR A PLACE TO BUILD A HOME OR CREATE YOUR OWN HUNTING OASIS? Consider this 50.8± acre Neshoba County property in the Linwood Community, situated 11 minutes from Philadelphia, MS and only 8 minutes from the Neshoba County Fairgrounds. This property offers a 1.5± acre stocked pond and rolling topography that can be home to your next hunting/recreational camp. Clear-cut in 2016 and planted in 2017, this tract offers plenty of cover and food for various wildlife. Access is available via County Road 418 frontage and utilities are available here.