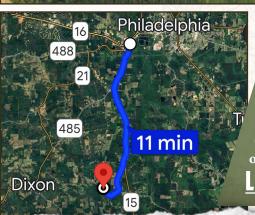

## **WELCOME TO THE NESHOBA 50.8**

ARE YOU LOOKING FOR A PLACE TO BUILD A HOME OR CREATE YOUR OWN HUNTING OASIS? Consider this 50.8± acre Neshoba County property in the Linwood Community, situated 11 minutes from Philadelphia, MS and only 8 minutes from the Neshoba County Fairgrounds. This property offers a 1.5± acre stocked pond and rolling topography that can be home to your next hunting/recreational camp. Clear-cut in 2016 and planted in 2017, this tract offers plenty of cover and food for various wildlife. Access is available via County Road 418 frontage and utilities are available here.

BARRY HOLT | LAND SPECIALIST C: 601-613-2288 | barry@smalltownproperties.com

HUNTING PROPERTIES & REAL ESTATE™

BARRY HOLT | LAND SPECIALIST

Directions from Philadelphia, MS: Travel south on Highway 15 for approximately 4.8 miles. Turn right onto County Road 325 and continue for 1.7 miles. Turn right onto County Road 418 and travel .5 miles, then turn right to stay on County Road 418. Travel 0.6 miles and you will see the for sale sign on the left.