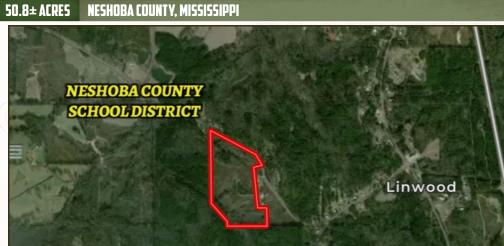

# THE NESHOBA 50.8

#### LOCATION:

- Neshoba County, MS
- Fronts County Road 418
- Linwood Community
- 8.2± Miles South of Williamsville
- 5.1± Miles from The Neshoba County Fairgrounds

#### **PROPERTY INFORMATION:**

- 50.8± Acres
- 1.5± Acre Stocked Pond
- Cutover