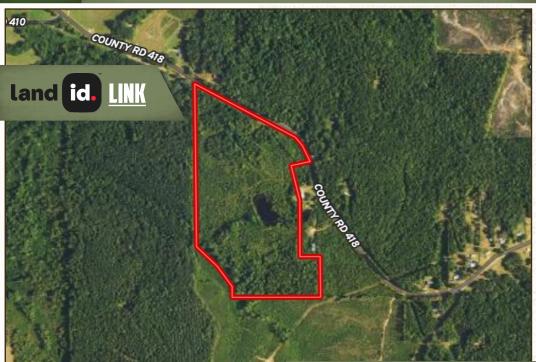

#### **PROPERTY INFORMATION:**

- 50.8± Acres
- 1.5± Acre Stocked Pond
- Cutover

## **WELCOME TO THE NESHOBA 50.8**

ARE YOU LOOKING FOR A PLACE TO BUILD A HOME OR CREATE YOUR OWN HUNTING OASIS? Consider this 50.8± acre Neshoba County property in the Linwood Community, situated 11 minutes from Philadelphia, MS and only 8 minutes from the Neshoba County Fairgrounds. This property offers a 1.5± acre stocked pond and rolling topography that can be home to your next hunting/recreational camp. Clear-cut in 2016 and planted in 2017, this tract offers plenty of cover and food for various wildlife. Access is available via County Road 418 frontage and utilities are available here.