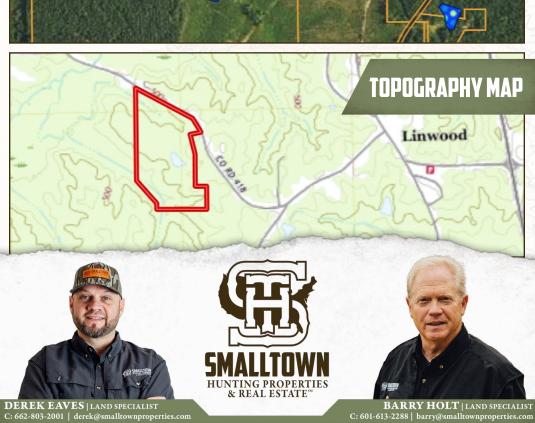

#### LOCATION:

- Neshoba County, MS
- Fronts County Road 418
- Linwood Community
- 8.2± Miles South of Williamsville
- 5.1± Miles from The Neshoba County Fairgrounds

#### **PROPERTY INFORMATION:**

- 50.8± Acres
- 1.5± Acre Stocked Pond
- Cutover

## **WELCOME TO THE NESHOBA 50.8**

ARE YOU LOOKING FOR A PLACE TO BUILD A HOME OR CREATE YOUR OWN HUNTING OASIS? Consider this 50.8± acre Neshoba County property in the Linwood Community, situated 11 minutes from Philadelphia, MS and only 8 minutes from the Neshoba County Fairgrounds. This property offers a 1.5± acre stocked pond and rolling topography that can be home to your next hunting/recreational camp. Clear-cut in 2016 and planted in 2017, this tract offers plenty of cover and food for various wildlife. Access is available via County Road 418 frontage and utilities are available here.