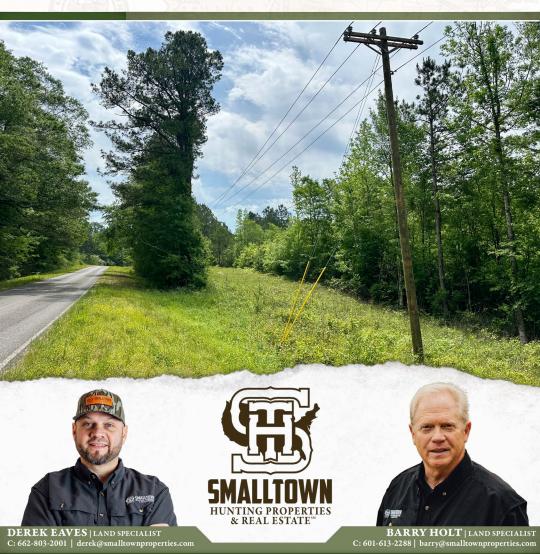

#### LOCATION:

- Neshoba County, MS
- Fronts County Road 418
- Linwood Community
- 8.2± Miles South of Williamsville
- 5.1± Miles from The Neshoba County Fairgrounds

## **WELCOME TO THE NESHOBA 50.8**

ARE YOU LOOKING FOR A PLACE TO BUILD A HOME OR CREATE YOUR OWN HUNTING OASIS? Consider this 50.8± acre Neshoba County property in the Linwood Community, situated 11 minutes from Philadelphia, MS and only 8 minutes from the Neshoba County Fairgrounds. This property offers a 1.5± acre stocked pond and rolling topography that can be home to your next hunting/recreational camp. Clear-cut in 2016 and planted in 2017, this tract offers plenty of cover and food for various wildlife. Access is available via County Road 418 frontage and utilities are available here.