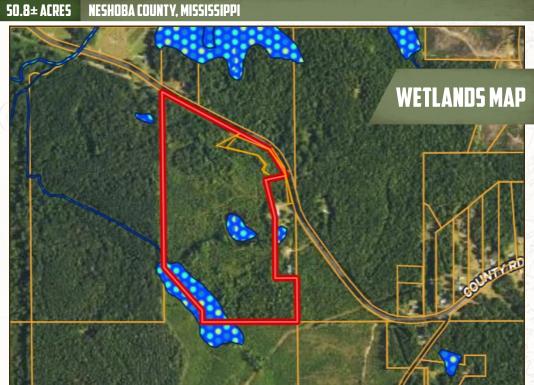

#### **PROPERTY INFORMATION:**

- 50.8± Acres
- 1.5± Acre Stocked Pond
- Cutover

## **WELCOME TO THE NESHOBA 50.8**

ARE YOU LOOKING FOR A PLACE TO BUILD A HOME OR CREATE YOUR OWN HUNTING OASIS? Consider this 50.8± acre Neshoba County property in the Linwood Community, situated 11 minutes from Philadelphia, MS and only 8 minutes from the Neshoba County Fairgrounds. This property offers a 1.5± acre stocked pond and rolling topography that can be home to your next hunting/recreational camp. Clear-cut in 2016 and planted in 2017, this tract offers plenty of cover and food for various wildlife. Access is available via County Road 418 frontage and utilities are available here.