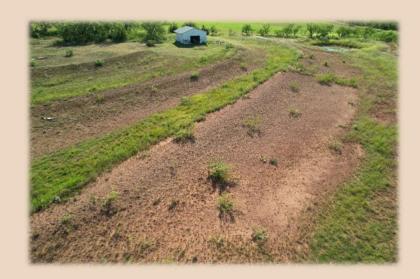

## 2.06 Ac (Tr. 2) Taylor County

2.06 acres in the sought after Wylie School District in the heart of Potosi. There is an approx. 30x40 shop on the property with concrete floors and large bay opening. This property is on the end of a dead-end road and surrounded by hay fields and country living. This tract has been approved for Potosi water meter, has electric at back of property and there is a set of deed restrictions to help maintain property value, Plat on-hand, More acreage available.

## 2.06 Ac (Tr. 2) Taylor County

- . County Taylor
- . Schools Wylie I.S.D.
- . Soil Type Sandy Loam
- . Terrain Rolling
- . Outbuildings 1
- . Ag Exempt No
- . Price \$79,950
- . Price Per Acre \$38,811
- . MLS 20385748