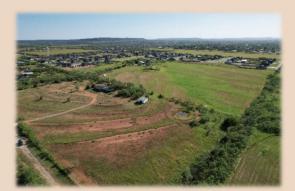

## 2.06 Ac (Tr. 2) Taylor County

2.06 acres in the sought after Wylie School District in the heart of Potosi. There is an approx. 30x40 shop on the property with concrete floors and large bay opening. This property is on the end of a dead-end road and surrounded by hay fields and country living. This tract has been approved for Potosi water meter, has electric at back of property and there is a set of deed restrictions to help maintain property value, Plat on-hand, More acreage available.

## 2.06 Ac (Tr. 2) Taylor County

- . County Taylor
- . Schools Wylie I.S.D.
- . Soil Type Sandy Loam
- . Terrain Rolling
- . Outbuildings 1
- . Ag Exempt No
- . Price \$79,950
- . Price Per Acre \$38,811
- . MLS 20385748