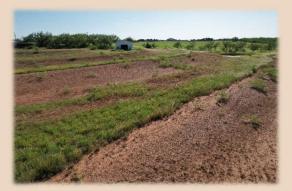

## 2.06 Ac (Tr. 2) Taylor County

2.06 acres in the sought after Wylie School District in the heart of Potosi. There is an approx. 30x40 shop on the property with concrete floors and large bay opening. This property is on the end of a dead-end road and surrounded by hay fields and country living. This tract has been approved for Potosi water meter, has electric at back of property and there is a set of deed restrictions to help maintain property value, Plat on-hand, More acreage available.

## 2.06 Ac (Tr. 2) Taylor County

- . County Taylor
- . Schools Wylie I.S.D.
- . Soil Type Sandy Loam
- . Terrain Rolling
- . Outbuildings 1
- . Ag Exempt No
- . Price \$79,950
- . Price Per Acre \$38,811
- . MLS 20385748