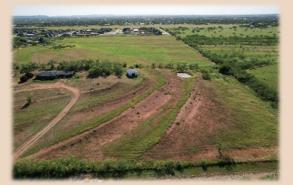

## 2.06 Ac (Tr. 2) Taylor County

2.06 acres in the sought after Wylie School District in the heart of Potosi. There is an approx. 30x40 shop on the property with concrete floors and large bay opening. This property is on the end of a dead-end road and surrounded by hay fields and country living. This tract has been approved for Potosi water meter, has electric at back of property and there is a set of deed restrictions to help maintain property value, Plat on-hand, More acreage available.

## 2.06 Ac (Tr. 2) Taylor County

- . County Taylor
- . Schools Wylie I.S.D.
- . Soil Type Sandy Loam
- . Terrain Rolling
- . Outbuildings 1
- . Ag Exempt No
- . Price \$79,950
- . Price Per Acre \$38,811
- . MLS 20385748