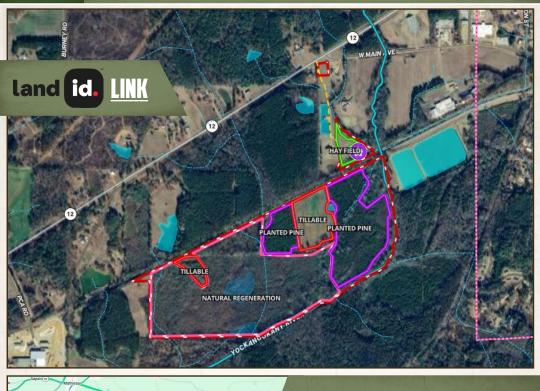

## PROPERTY INFORMATION:

- 149± Total Acres
- 77± Acres Natural Regeneration
- 34± Acres Planted Pine
- 13± Acres Tillable
- 60' x 60' Shop
  - 40' x 40' Enclosed with 2 Roll-up Doors
  - 20' x 20' Office/Bedroom with a Bathroom
- House Site
- Yockanookany River Frontage
- Excellent Deer and **Turkey Population**
- Potential for a Mini Farm
- Perpetual Deeded Easement

The diversity of the Choctaw County land is excellent, especially if you are a hunter. You'll find approximately 4,100 feet of Yockanookany River frontage, pockets of mature timber, ten-yearold planted pine, thirteen-year-old natural regeneration, and well-maintained wildlife food plots. The terrain is relatively flat, which makes travel a breeze. The deer and turkey numbers are excellent in the area. Multiple turkeys were spotted in the food plots while taking pictures of the property on initial inspection. Deer sign is abundant, and as you can see from the trail camera photos, this property is home to some nice whitetails!