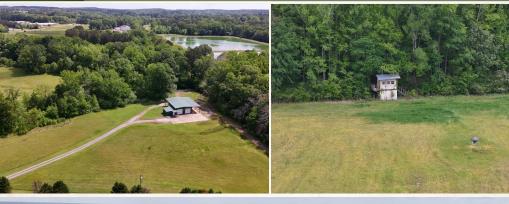

## PROPERTY INFORMATION:

- 149± Total Acres
- 77± Acres Natural Regeneration
- 34± Acres Planted Pine
- 13± Acres Tillable
- 60' x 60' Shop
  - 40' x 40' Enclosed with 2 Roll-up Doors
  - 20' x 20' Office/Bedroom with a Bathroom
- House Site
- Yockanookany River Frontage
- Excellent Deer and **Turkey Population**
- Potential for a Mini Farm
- Perpetual Deeded Easement

# **WELCOME TO THE CHOCTAW 149**

WELCOME TO THE CHOCTAW 149, LOCATED JUST WEST OF ACKERMAN, MS, ON HIGHWAY 12. A long gravel drive leads you to a  $4,000\pm$  square foot shop, of which  $2,056\pm$ square feet are enclosed. The main shop area is  $1,600\pm$  square feet with two roll-up doors; the remaining square footage is an office/bedroom with a bathroom. The shop could be converted to a barndominium, or you could build a home on the lot just west of the shop. Utilities are in place.