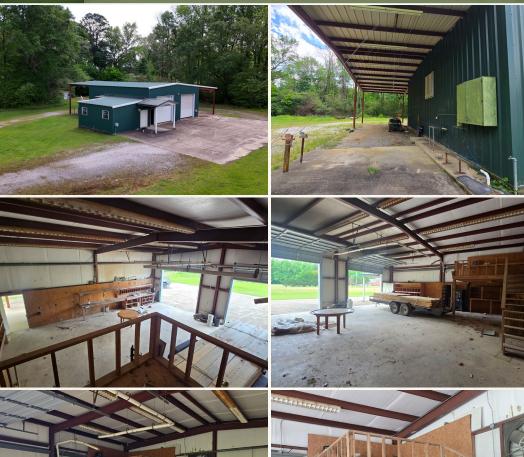

## PROPERTY INFORMATION:

- 149± Total Acres
- 77± Acres Natural Regeneration
- 34± Acres Planted Pine
- 13± Acres Tillable
- 60' x 60' Shop
  - 40' x 40' Enclosed with 2 Roll-up Doors
  - 20' x 20' Office/Bedroom with a Bathroom
- House Site
- Yockanookany River Frontage
- Excellent Deer and **Turkey Population**
- Potential for a Mini Farm
- Perpetual Deeded Easement

# **WELCOME TO THE CHOCTAW 149**

WELCOME TO THE CHOCTAW 149, LOCATED JUST WEST OF ACKERMAN, MS, ON HIGHWAY 12. A long gravel drive leads you to a  $4,000\pm$  square foot shop, of which  $2,056\pm$ square feet are enclosed. The main shop area is  $1,600\pm$  square feet with two roll-up doors; the remaining square footage is an office/bedroom with a bathroom. The shop could be converted to a barndominium, or you could build a home on the lot just west of the shop. Utilities are in place.