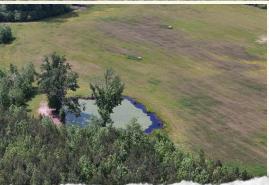

# **MORE ABOUT THE CHOCTAW 149**

There is a beaver pond in the center of the natural regeneration, which provides year-round water for wildlife and has been known to hold a few ducks in the winter. If you want to take the property to the next level, implement a burning rotation, which will benefit both the timber and the wildlife.