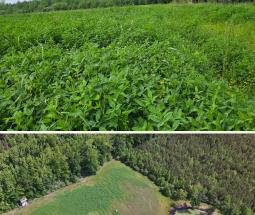

## PROPERTY INFORMATION:

- 149± Total Acres
- 77± Acres Natural Regeneration
- 34± Acres Planted Pine
- 13± Acres Tillable
- 60' x 60' Shop
  - 40' x 40' Enclosed with 2 Roll-up Doors
  - 20' x 20' Office/Bedroom with a Bathroom
- House Site
- Yockanookany River Frontage
- Excellent Deer and **Turkey Population**
- Potential for a Mini Farm
- Perpetual Deeded Easement

The diversity of the Choctaw County land is excellent, especially if you are a hunter. You'll find approximately 4,100 feet of Yockanookany River frontage, pockets of mature timber, ten-yearold planted pine, thirteen-year-old natural regeneration, and well-maintained wildlife food plots. The terrain is relatively flat, which makes travel a breeze. The deer and turkey numbers are excellent in the area. Multiple turkeys were spotted in the food plots while taking pictures of the property on initial inspection. Deer sign is abundant, and as you can see from the trail camera photos, this property is home to some nice whitetails!

# **MORE ABOUT THE CHOCTAW 149**

There is a beaver pond in the center of the natural regeneration, which provides year-round water for wildlife and has been known to hold a few ducks in the winter. If you want to take the property to the next level, implement a burning rotation, which will benefit both the timber and the wildlife.