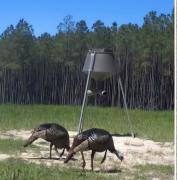

The diversity of the Choctaw County land is excellent, especially if you are a hunter. You'll find approximately 4,100 feet of Yockanookany River frontage, pockets of mature timber, ten-yearold planted pine, thirteen-year-old natural regeneration, and well-maintained wildlife food plots. The terrain is relatively flat, which makes travel a breeze. The deer and turkey numbers are excellent in the area. Multiple turkeys were spotted in the food plots while taking pictures of the property on initial inspection. Deer sign is abundant, and as you can see from the trail camera photos, this property is home to some nice whitetails!