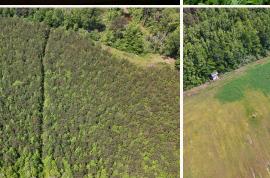

## PROPERTY INFORMATION:

- 149± Total Acres
- 77± Acres Natural Regeneration
- 34± Acres Planted Pine
- 13± Acres Tillable
- 60' x 60' Shop
  - 40' x 40' Enclosed with 2 Roll-up Doors
  - 20' x 20' Office/Bedroom with a Bathroom
- House Site
- Yockanookany River Frontage
- Excellent Deer and **Turkey Population**
- Potential for a Mini Farm
- Perpetual Deeded Easement

The diversity of the Choctaw County land is excellent, especially if you are a hunter. You'll find approximately 4,100 feet of Yockanookany River frontage, pockets of mature timber, ten-yearold planted pine, thirteen-year-old natural regeneration, and well-maintained wildlife food plots. The terrain is relatively flat, which makes travel a breeze. The deer and turkey numbers are excellent in the area. Multiple turkeys were spotted in the food plots while taking pictures of the property on initial inspection. Deer sign is abundant, and as you can see from the trail camera photos, this property is home to some nice whitetails!