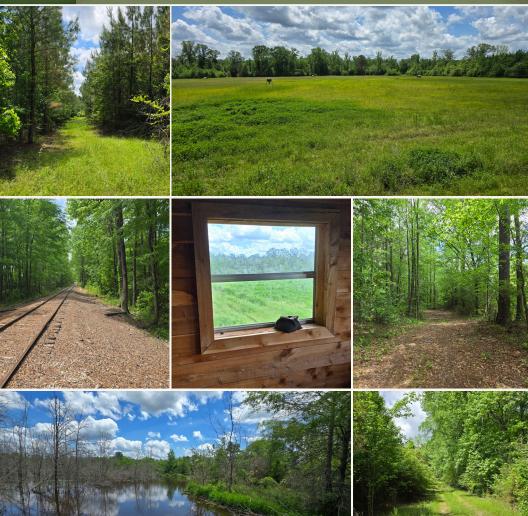

## PROPERTY INFORMATION:

- 149± Total Acres
- 77± Acres Natural Regeneration
- 34± Acres Planted Pine
- 13± Acres Tillable
- 60' x 60' Shop
  - 40' x 40' Enclosed with 2 Roll-up Doors
  - 20' x 20' Office/Bedroom with a Bathroom
- House Site
- Yockanookany River Frontage
- Excellent Deer and **Turkey Population**
- Potential for a Mini Farm
- Perpetual Deeded Easement

The diversity of the Choctaw County land is excellent, especially if you are a hunter. You'll find approximately 4,100 feet of Yockanookany River frontage, pockets of mature timber, ten-yearold planted pine, thirteen-year-old natural regeneration, and well-maintained wildlife food plots. The terrain is relatively flat, which makes travel a breeze. The deer and turkey numbers are excellent in the area. Multiple turkeys were spotted in the food plots while taking pictures of the property on initial inspection. Deer sign is abundant, and as you can see from the trail camera photos, this property is home to some nice whitetails!

# **MORE ABOUT THE CHOCTAW 149**

There is a beaver pond in the center of the natural regeneration, which provides year-round water for wildlife and has been known to hold a few ducks in the winter. If you want to take the property to the next level, implement a burning rotation, which will benefit both the timber and the wildlife.