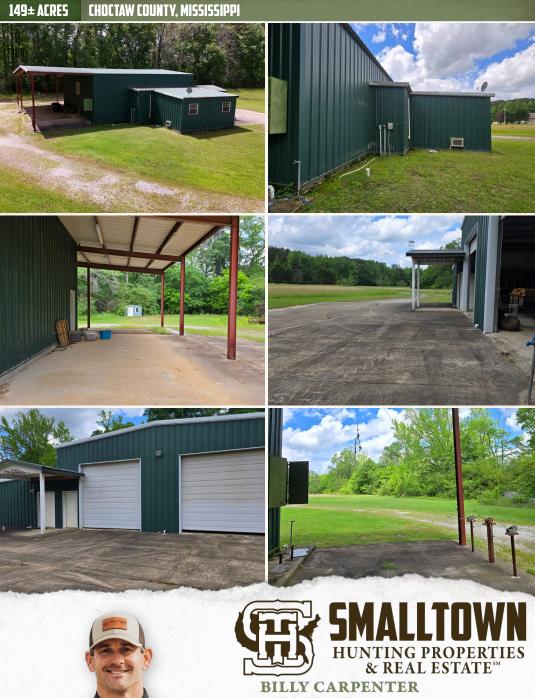

## PROPERTY INFORMATION:

- 149± Total Acres
- 77± Acres Natural Regeneration
- 34± Acres Planted Pine
- 13± Acres Tillable
- 60' x 60' Shop
  - 40' x 40' Enclosed with 2 Roll-up Doors
  - 20' x 20' Office/Bedroom with a Bathroom
- House Site
- Yockanookany River Frontage
- Excellent Deer and **Turkey Population**
- Potential for a Mini Farm
- Perpetual Deeded Easement

# **WELCOME TO THE CHOCTAW 149**

WELCOME TO THE CHOCTAW 149, LOCATED JUST WEST OF ACKERMAN, MS, ON HIGHWAY 12. A long gravel drive leads you to a  $4,000\pm$  square foot shop, of which  $2,056\pm$ square feet are enclosed. The main shop area is  $1,600\pm$  square feet with two roll-up doors; the remaining square footage is an office/bedroom with a bathroom. The shop could be converted to a barndominium, or you could build a home on the lot just west of the shop. Utilities are in place.