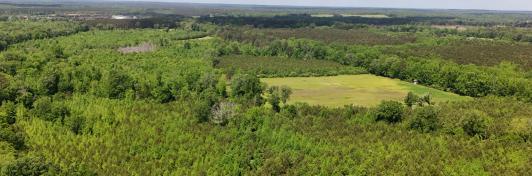

## PROPERTY INFORMATION:

- 149± Total Acres
- 77± Acres Natural Regeneration
- 34± Acres Planted Pine
- 13± Acres Tillable
- 60' x 60' Shop
  - 40' x 40' Enclosed with 2 Roll-up Doors
  - 20' x 20' Office/Bedroom with a Bathroom
- House Site
- Yockanookany River Frontage
- Excellent Deer and **Turkey Population**
- Potential for a Mini Farm
- Perpetual Deeded Easement

The diversity of the Choctaw County land is excellent, especially if you are a hunter. You'll find approximately 4,100 feet of Yockanookany River frontage, pockets of mature timber, ten-yearold planted pine, thirteen-year-old natural regeneration, and well-maintained wildlife food plots. The terrain is relatively flat, which makes travel a breeze. The deer and turkey numbers are excellent in the area. Multiple turkeys were spotted in the food plots while taking pictures of the property on initial inspection. Deer sign is abundant, and as you can see from the trail camera photos, this property is home to some nice whitetails!