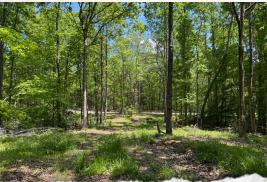

#### PROPERTY INFORMATION:

- 109.56± Acres
- Turnkey
- Gated Entrance
- Mature Timber
- Pastures
- Established Food Plots
- Shooting Houses
- Internal Trail System
- 2 Ponds
- Multiple Build Spots
- Paved Road Frontage
- · Electricity at the Road
- Deer & Turkey

### MORE ABOUT THE HARDEMAN 109.56

The property features gently rolling terrain, mature hardwoods, open fields, and two ponds that provide excellent spots for wildlife viewing or fishing. A private gravel road meanders throughout the property, ensuring seamless access to all areas. A gated entrance off the highway provides added privacy and security. With miles of internal trails, the land is perfect for hiking, trail riding, or exploring.