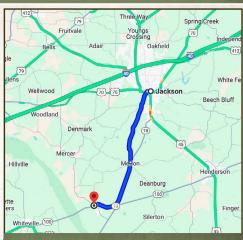

#### **ANNAH BARNES**

LAND & RESIDENTIAL SPECIALIST

C: 662-316-3971

O: 662-238-4077

annah@smalltownproperties.com

50 CR 401 - Oxford, MS 38655

Directions From Bolivar, TN: Travel TN-18 N to TN-138 W. Make a slight left and proceed 1.9 miles. Take a slight right onto Front Street and continue 0.1 miles, follow the road to the left which becomes Main Street. In 1.3 miles, turn left on TN-100 W. Travel 0.2 miles to the driveway on the left.

Directions From Jackson, TN: Travel US-45 S and then turn right on TN-18 S and continue 14.5 miles. Merge onto TN-100 W toward Whiteville/Memphis and travel 3.6 miles to the driveway on the left.

**LINK TO GOOGLE MAP DIRECTIONS** 