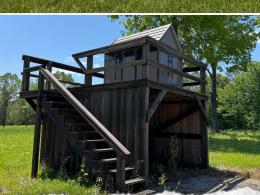

#### PROPERTY INFORMATION:

- 109.56± Acres
- Turnkey
- Gated Entrance
- Mature Timber
- Pastures
- Established Food Plots
- Shooting Houses
- Internal Trail System
- 2 Ponds
- Multiple Build Spots
- Paved Road Frontage
- · Electricity at the Road
- Deer & Turkey

Situated on Hwy 100, in Toone, less than ten miles from Bolivar, this  $109.56\pm$  acre tract is a dream for hunters and outdoorsmen! With established food plots, strategically placed shooting houses, and abundant wildlife, the Hardeman County tract is prime hunting land, boasting one of the best deer and turkey populations in the region. Whether you're an avid hunter, fisherman, or simply enjoy the peace and quiet, this place delivers.