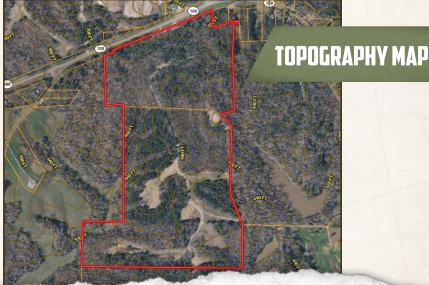

### **THE HARDEMAN 109.56**

#### PROPERTY INFORMATION:

- 109.56± Acres
- Turnkey
- Gated Entrance
- Mature Timber
- Pastures
- Established Food Plots
- Shooting Houses
- Internal Trail System
- 2 Ponds
- Multiple Build Spots
- Paved Road Frontage
- · Electricity at the Road
- Deer & Turkey

### **WELCOME TO THE HARDEMAN 109.56**

IMAGINE OWNING BREATHTAKING TENNESSEE COUNTRYSIDE WITH MILES OF SCENIC TRAILS THAT WIND THROUGH ROLLING HILLS AND MATURE HARDWOODS. The Hardeman 109.56 is the place for you! This rare gem offers the ultimate blend of seclusion, natural beauty, and outdoor adventure.

Situated on Hwy 100, in Toone, less than ten miles from Bolivar, this  $109.56\pm$  acre tract is a dream for hunters and outdoorsmen! With established food plots, strategically placed shooting houses, and abundant wildlife, the Hardeman County tract is prime hunting land, boasting one of the best deer and turkey populations in the region. Whether you're an avid hunter, fisherman, or simply enjoy the peace and quiet, this place delivers.

### MORE ABOUT THE HARDEMAN 109.56

The property features gently rolling terrain, mature hardwoods, open fields, and two ponds that provide excellent spots for wildlife viewing or fishing. A private gravel road meanders throughout the property, ensuring seamless access to all areas. A gated entrance off the highway provides added privacy and security. With miles of internal trails, the land is perfect for hiking, trail riding, or exploring.