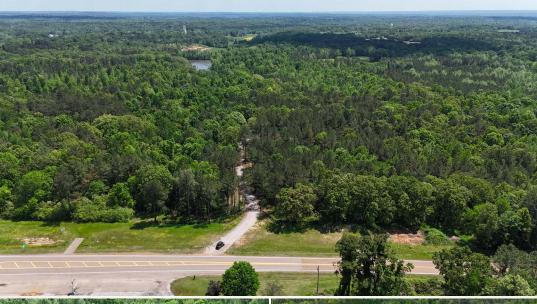

#### **LOCATION:**

- Highway 100 Toone, TN 38381
- Hardeman County
- 9.8± Miles NE of Bolivar
- 22.2± Miles SW of Jackson

Situated on Hwy 100, in Toone, less than ten miles from Bolivar, this  $109.56\pm$  acre tract is a dream for hunters and outdoorsmen! With established food plots, strategically placed shooting houses, and abundant wildlife, the Hardeman County tract is prime hunting land, boasting one of the best deer and turkey populations in the region. Whether you're an avid hunter, fisherman, or simply enjoy the peace and quiet, this place delivers.

### MORE ABOUT THE HARDEMAN 109.56

The property features gently rolling terrain, mature hardwoods, open fields, and two ponds that provide excellent spots for wildlife viewing or fishing. A private gravel road meanders throughout the property, ensuring seamless access to all areas. A gated entrance off the highway provides added privacy and security. With miles of internal trails, the land is perfect for hiking, trail riding, or exploring.