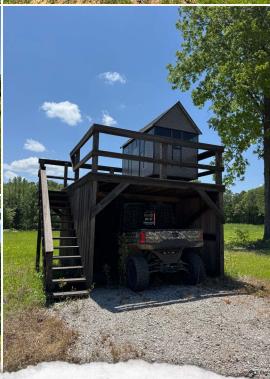

#### PROPERTY INFORMATION:

- 109.56± Acres
- Turnkey
- Gated Entrance
- Mature Timber
- Pastures
- Established Food Plots
- Shooting Houses
- Internal Trail System
- 2 Ponds
- Multiple Build Spots
- Paved Road Frontage
- · Electricity at the Road
- Deer & Turkey

Situated on Hwy 100, in Toone, less than ten miles from Bolivar, this  $109.56\pm$  acre tract is a dream for hunters and outdoorsmen! With established food plots, strategically placed shooting houses, and abundant wildlife, the Hardeman County tract is prime hunting land, boasting one of the best deer and turkey populations in the region. Whether you're an avid hunter, fisherman, or simply enjoy the peace and quiet, this place delivers.