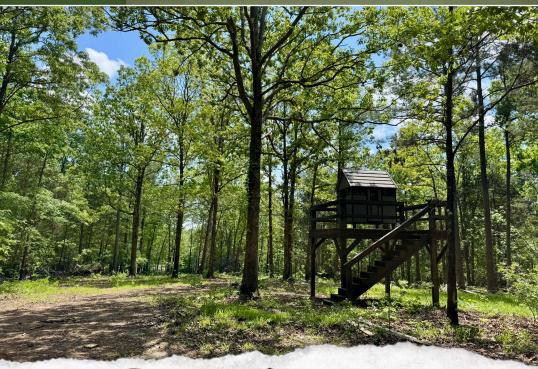

#### PROPERTY INFORMATION:

- 109.56± Acres
- Turnkey
- Gated Entrance
- Mature Timber
- Pastures
- Established Food Plots
- Shooting Houses
- Internal Trail System
- 2 Ponds
- Multiple Build Spots
- Paved Road Frontage
- · Electricity at the Road
- Deer & Turkey

Situated on Hwy 100, in Toone, less than ten miles from Bolivar, this  $109.56\pm$  acre tract is a dream for hunters and outdoorsmen! With established food plots, strategically placed shooting houses, and abundant wildlife, the Hardeman County tract is prime hunting land, boasting one of the best deer and turkey populations in the region. Whether you're an avid hunter, fisherman, or simply enjoy the peace and quiet, this place delivers.