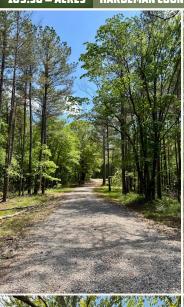

#### PROPERTY INFORMATION:

- 109.56± Acres
- Turnkey
- Gated Entrance
- Mature Timber
- Pastures
- Established Food Plots
- Shooting Houses
- Internal Trail System
- 2 Ponds
- Multiple Build Spots
- Paved Road Frontage
- · Electricity at the Road
- Deer & Turkey

### MORE ABOUT THE HARDEMAN 109.56

The property features gently rolling terrain, mature hardwoods, open fields, and two ponds that provide excellent spots for wildlife viewing or fishing. A private gravel road meanders throughout the property, ensuring seamless access to all areas. A gated entrance off the highway provides added privacy and security. With miles of internal trails, the land is perfect for hiking, trail riding, or exploring.