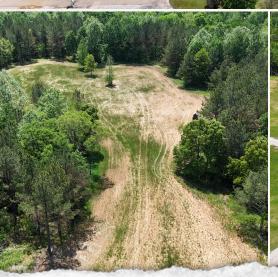

#### PROPERTY INFORMATION:

- 109.56± Acres
- Turnkey
- Gated Entrance
- Mature Timber
- Pastures
- Established Food Plots
- Shooting Houses
- Internal Trail System
- 2 Ponds
- Multiple Build Spots
- Paved Road Frontage
- · Electricity at the Road
- Deer & Turkey

Situated on Hwy 100, in Toone, less than ten miles from Bolivar, this  $109.56\pm$  acre tract is a dream for hunters and outdoorsmen! With established food plots, strategically placed shooting houses, and abundant wildlife, the Hardeman County tract is prime hunting land, boasting one of the best deer and turkey populations in the region. Whether you're an avid hunter, fisherman, or simply enjoy the peace and quiet, this place delivers.

### MORE ABOUT THE HARDEMAN 109.56

The property features gently rolling terrain, mature hardwoods, open fields, and two ponds that provide excellent spots for wildlife viewing or fishing. A private gravel road meanders throughout the property, ensuring seamless access to all areas. A gated entrance off the highway provides added privacy and security. With miles of internal trails, the land is perfect for hiking, trail riding, or exploring.