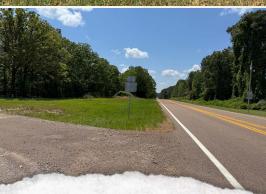

#### **LOCATION:**

- Highway 100 Toone, TN 38381
- Hardeman County
- 9.8± Miles NE of Bolivar
- 22.2± Miles SW of Jackson

#### PROPERTY INFORMATION:

- 109.56± Acres
- Turnkey
- Gated Entrance
- Mature Timber
- Pastures
- Established Food Plots
- Shooting Houses
- Internal Trail System
- 2 Ponds
- Multiple Build Spots
- Paved Road Frontage
- · Electricity at the Road
- Deer & Turkey

Situated on Hwy 100, in Toone, less than ten miles from Bolivar, this  $109.56\pm$  acre tract is a dream for hunters and outdoorsmen! With established food plots, strategically placed shooting houses, and abundant wildlife, the Hardeman County tract is prime hunting land, boasting one of the best deer and turkey populations in the region. Whether you're an avid hunter, fisherman, or simply enjoy the peace and quiet, this place delivers.