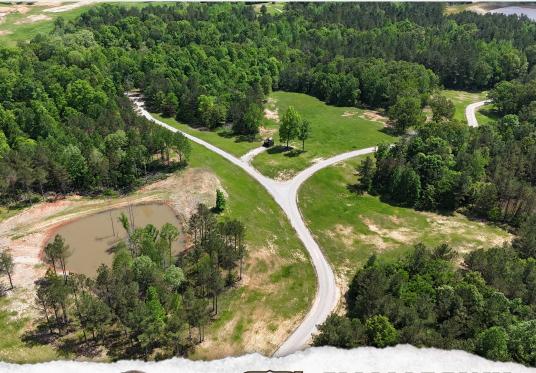

#### PROPERTY INFORMATION:

- 109.56± Acres
- Turnkey
- Gated Entrance
- Mature Timber
- Pastures
- Established Food Plots
- Shooting Houses
- Internal Trail System
- 2 Ponds
- Multiple Build Spots
- Paved Road Frontage
- · Electricity at the Road
- Deer & Turkey

### MORE ABOUT THE HARDEMAN 109.56

The property features gently rolling terrain, mature hardwoods, open fields, and two ponds that provide excellent spots for wildlife viewing or fishing. A private gravel road meanders throughout the property, ensuring seamless access to all areas. A gated entrance off the highway provides added privacy and security. With miles of internal trails, the land is perfect for hiking, trail riding, or exploring.