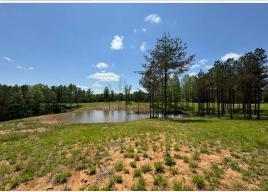

#### PROPERTY INFORMATION:

- 109.56± Acres
- Turnkey
- Gated Entrance
- Mature Timber
- Pastures
- Established Food Plots
- Shooting Houses
- Internal Trail System
- 2 Ponds
- Multiple Build Spots
- Paved Road Frontage
- · Electricity at the Road
- Deer & Turkey

### MORE ABOUT THE HARDEMAN 109.56

The property features gently rolling terrain, mature hardwoods, open fields, and two ponds that provide excellent spots for wildlife viewing or fishing. A private gravel road meanders throughout the property, ensuring seamless access to all areas. A gated entrance off the highway provides added privacy and security. With miles of internal trails, the land is perfect for hiking, trail riding, or exploring.