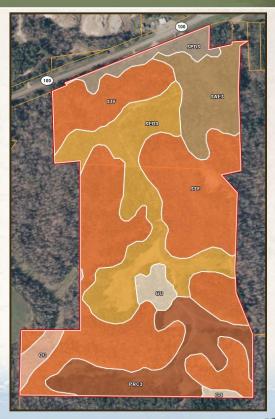

### **SOIL MAP**

Hardeman 109.56: 109.56 ac

| Code               | Description                                                                     | Acres | %        | CPI | NCCPI | CAP ?   |
|--------------------|---------------------------------------------------------------------------------|-------|----------|-----|-------|---------|
| STF                | Smithdale and Toinette<br>soils, 20 to 45 percent<br>slopes                     | 56.21 | 51.31%   | -   | 15    | 7e ⑦    |
| SeD3               | Smithdale and<br>Lexington soils, 8 to 12<br>percent slopes,<br>severely eroded | 21.45 | 19.58%   | -   | 64    | 6e ?    |
| PrC3               | Providence silty clay<br>loam, 5 to 8 percent<br>slopes, severely eroded        | 13.67 | 12.48%   | -   | 37    | 4e ?    |
| SaE3               | Smithdale loam, 12 to<br>25 percent slopes,<br>severely eroded                  | 9.96  | 9.09%    | -   | 50    | 7e ⑦    |
| SpD3               | Smithdale-Providence<br>complex, 5 to 12<br>percent slopes,<br>severely eroded  | 3.67  | 3.35%    | -   | 52    | 6e ?    |
| Gu                 | Gullied land-Hapudults complex, very steep                                      | 2.7   | 2.46%    | -   | 141   | - ②     |
| Oc                 | Ochlockonee silt loam,<br>rarely flooded                                        | 1.9   | 1.73%    |     | 79    | 1 ⑦     |
| Totals<br>109.56 a | 0 CPI                                                                           |       | 32.5 NCC | PI  | 6.    | 27 Cap. |