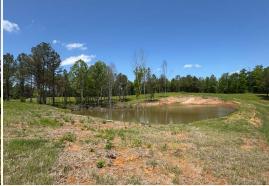

#### PROPERTY INFORMATION:

- 109.56± Acres
- Turnkey
- Gated Entrance
- Mature Timber
- Pastures
- Established Food Plots
- Shooting Houses
- Internal Trail System
- 2 Ponds
- Multiple Build Spots
- Paved Road Frontage
- · Electricity at the Road
- Deer & Turkey

### MORE ABOUT THE HARDEMAN 109.56

The property features gently rolling terrain, mature hardwoods, open fields, and two ponds that provide excellent spots for wildlife viewing or fishing. A private gravel road meanders throughout the property, ensuring seamless access to all areas. A gated entrance off the highway provides added privacy and security. With miles of internal trails, the land is perfect for hiking, trail riding, or exploring.