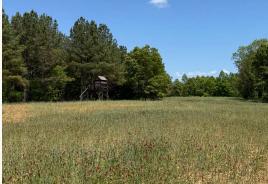

#### PROPERTY INFORMATION:

- 109.56± Acres
- Turnkey
- Gated Entrance
- Mature Timber
- Pastures
- Established Food Plots
- Shooting Houses
- Internal Trail System
- 2 Ponds
- Multiple Build Spots
- Paved Road Frontage
- · Electricity at the Road
- Deer & Turkey

Situated on Hwy 100, in Toone, less than ten miles from Bolivar, this  $109.56\pm$  acre tract is a dream for hunters and outdoorsmen! With established food plots, strategically placed shooting houses, and abundant wildlife, the Hardeman County tract is prime hunting land, boasting one of the best deer and turkey populations in the region. Whether you're an avid hunter, fisherman, or simply enjoy the peace and quiet, this place delivers.