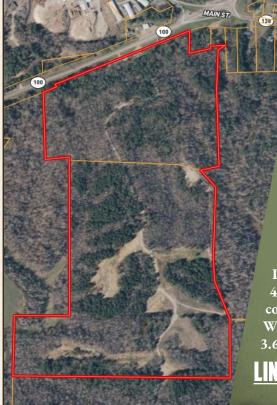

### **THE HARDEMAN 109.56**

#### PROPERTY INFORMATION:

- 109.56± Acres
- Turnkey
- Gated Entrance
- Mature Timber
- Pastures
- Established Food Plots
- Shooting Houses
- Internal Trail System
- 2 Ponds
- Multiple Build Spots
- Paved Road Frontage
- · Electricity at the Road
- Deer & Turkey

### MORE ABOUT THE HARDEMAN 109.56

The property features gently rolling terrain, mature hardwoods, open fields, and two ponds that provide excellent spots for wildlife viewing or fishing. A private gravel road meanders throughout the property, ensuring seamless access to all areas. A gated entrance off the highway provides added privacy and security. With miles of internal trails, the land is perfect for hiking, trail riding, or exploring.