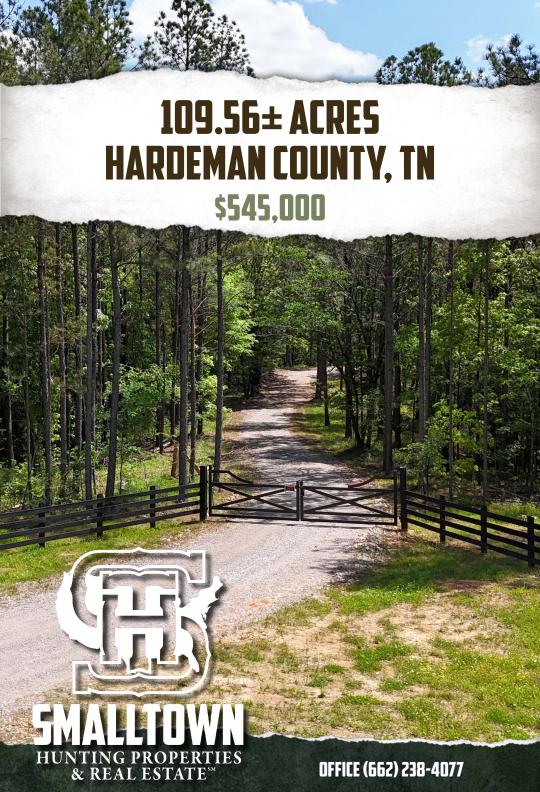

### **THE HARDEMAN 109.56**

#### PROPERTY INFORMATION:

- 109.56± Acres
- Turnkey
- Gated Entrance
- Mature Timber
- Pastures
- Established Food Plots
- Shooting Houses
- Internal Trail System
- 2 Ponds
- Multiple Build Spots
- Paved Road Frontage
- · Electricity at the Road
- Deer & Turkey

### **WELCOME TO THE HARDEMAN 109.56**

IMAGINE OWNING BREATHTAKING TENNESSEE COUNTRYSIDE WITH MILES OF SCENIC TRAILS THAT WIND THROUGH ROLLING HILLS AND MATURE HARDWOODS. The Hardeman 109.56 is the place for you! This rare gem offers the ultimate blend of seclusion, natural beauty, and outdoor adventure.

Situated on Hwy 100, in Toone, less than ten miles from Bolivar, this  $109.56\pm$  acre tract is a dream for hunters and outdoorsmen! With established food plots, strategically placed shooting houses, and abundant wildlife, the Hardeman County tract is prime hunting land, boasting one of the best deer and turkey populations in the region. Whether you're an avid hunter, fisherman, or simply enjoy the peace and quiet, this place delivers.