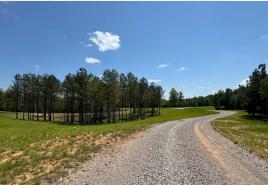

#### PROPERTY INFORMATION:

- 109.56± Acres
- Turnkey
- Gated Entrance
- Mature Timber
- Pastures
- Established Food Plots
- Shooting Houses
- Internal Trail System
- 2 Ponds
- Multiple Build Spots
- Paved Road Frontage
- · Electricity at the Road
- Deer & Turkey

### MORE ABOUT THE HARDEMAN 109.56

The property features gently rolling terrain, mature hardwoods, open fields, and two ponds that provide excellent spots for wildlife viewing or fishing. A private gravel road meanders throughout the property, ensuring seamless access to all areas. A gated entrance off the highway provides added privacy and security. With miles of internal trails, the land is perfect for hiking, trail riding, or exploring.