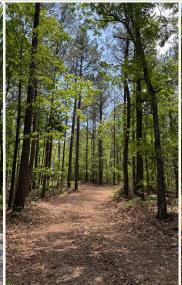

#### PROPERTY INFORMATION:

- 109.56± Acres
- Turnkey
- Gated Entrance
- Mature Timber
- Pastures
- Established Food Plots
- Shooting Houses
- Internal Trail System
- 2 Ponds
- Multiple Build Spots
- Paved Road Frontage
- · Electricity at the Road
- Deer & Turkey

### MORE ABOUT THE HARDEMAN 109.56

The property features gently rolling terrain, mature hardwoods, open fields, and two ponds that provide excellent spots for wildlife viewing or fishing. A private gravel road meanders throughout the property, ensuring seamless access to all areas. A gated entrance off the highway provides added privacy and security. With miles of internal trails, the land is perfect for hiking, trail riding, or exploring.