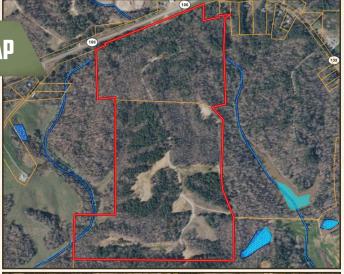

#### **LOCATION:**

- Highway 100 Toone, TN 38381
- Hardeman County
- 9.8± Miles NE of Bolivar
- 22.2± Miles SW of Jackson

#### **COORDINATES:**

35.3650704, -88.9661521

#### PROPERTY INFORMATION:

- 109.56± Acres
- Turnkey
- Gated Entrance
- Mature Timber
- Pastures
- Established Food Plots
- Shooting Houses
- Internal Trail System
- 2 Ponds
- Multiple Build Spots
- Paved Road Frontage
- · Electricity at the Road
- Deer & Turkey