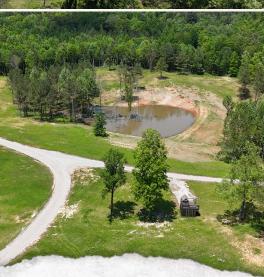

#### PROPERTY INFORMATION:

- 109.56± Acres
- Turnkey
- Gated Entrance
- Mature Timber
- Pastures
- Established Food Plots
- Shooting Houses
- Internal Trail System
- 2 Ponds
- Multiple Build Spots
- Paved Road Frontage
- · Electricity at the Road
- Deer & Turkey

### MORE ABOUT THE HARDEMAN 109.56

The property features gently rolling terrain, mature hardwoods, open fields, and two ponds that provide excellent spots for wildlife viewing or fishing. A private gravel road meanders throughout the property, ensuring seamless access to all areas. A gated entrance off the highway provides added privacy and security. With miles of internal trails, the land is perfect for hiking, trail riding, or exploring.