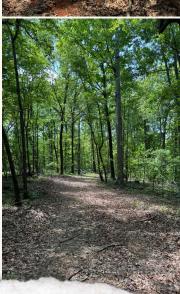

#### PROPERTY INFORMATION:

- 109.56± Acres
- Turnkey
- Gated Entrance
- Mature Timber
- Pastures
- Established Food Plots
- Shooting Houses
- Internal Trail System
- 2 Ponds
- Multiple Build Spots
- Paved Road Frontage
- · Electricity at the Road
- Deer & Turkey

### MORE ABOUT THE HARDEMAN 109.56

The property features gently rolling terrain, mature hardwoods, open fields, and two ponds that provide excellent spots for wildlife viewing or fishing. A private gravel road meanders throughout the property, ensuring seamless access to all areas. A gated entrance off the highway provides added privacy and security. With miles of internal trails, the land is perfect for hiking, trail riding, or exploring.