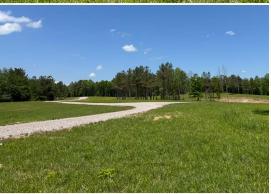

#### PROPERTY INFORMATION:

- 109.56± Acres
- Turnkey
- Gated Entrance
- Mature Timber
- Pastures
- Established Food Plots
- Shooting Houses
- Internal Trail System
- 2 Ponds
- Multiple Build Spots
- Paved Road Frontage
- · Electricity at the Road
- Deer & Turkey

### MORE ABOUT THE HARDEMAN 109.56

The property features gently rolling terrain, mature hardwoods, open fields, and two ponds that provide excellent spots for wildlife viewing or fishing. A private gravel road meanders throughout the property, ensuring seamless access to all areas. A gated entrance off the highway provides added privacy and security. With miles of internal trails, the land is perfect for hiking, trail riding, or exploring.