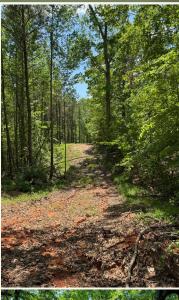

#### PROPERTY INFORMATION:

- 109.56± Acres
- Turnkey
- Gated Entrance
- Mature Timber
- Pastures
- Established Food Plots
- Shooting Houses
- Internal Trail System
- 2 Ponds
- Multiple Build Spots
- Paved Road Frontage
- · Electricity at the Road
- Deer & Turkey

### MORE ABOUT THE HARDEMAN 109.56

The property features gently rolling terrain, mature hardwoods, open fields, and two ponds that provide excellent spots for wildlife viewing or fishing. A private gravel road meanders throughout the property, ensuring seamless access to all areas. A gated entrance off the highway provides added privacy and security. With miles of internal trails, the land is perfect for hiking, trail riding, or exploring.