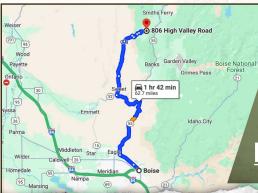

From Boise/Eagle, Idaho: Travel north on ID55 to Horseshoe Bend and then go west on ID 52. Travel north on Sweet/Ola Highway to Ola and then east on High Valley Road/NF644. The property is on the north, just prior to Old Dry Buck Road.

## LINK TO GOOGLE MAP DIRECTIONS

F

HUNTING PROPERTIES & REAL ESTATE™ A R M | R A N C H

5MALLTOWN

tion is believed to be accurate but not suara.

OSCAR EVANS, ALC DESIGNATED BROKER C: 208-258-0715 O: 208-505-9998 oscar@smalltownproperties.com 5700 E Franklin Rd, Ste 120 - Nampa, ID 83687