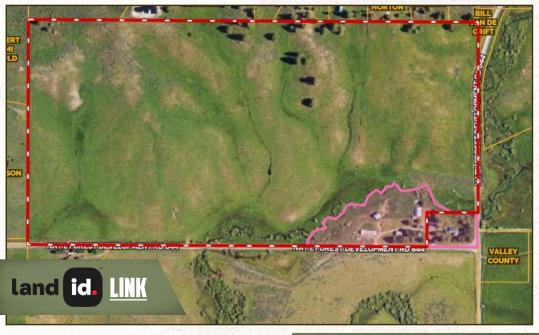

#### **PROPERTY INFORMATION:**

- Multi-use Valley County Land
- 74.5 acres

#### **PROPERTY USE:**

- Development
- Dry Grazing
- Hay
- Recreation

## **WELCOME TO THE VALLEY 74.5**

**ARE YOU LOOKING FOR AN AFFORDABLE SLICE OF IDAHO PARADISE?** Take a look at this 74.5+/- acre tract of open multi-use land located in the middle of the desirable High Valley. Escape the hustle of town without trading into the hustle of a resort town. This land offers live water from Little Squaw Creek and a gently sloped terrain providing many options for home sites, camping or just a wise investment. You'll have great access to public lands, hunting, skiing and even to town...if you must. The property is situated at the intersection of High Valley Road and Old Dry Buck Road, approximately 25 minutes east of Ola and south of Smiths Ferry. Additional acreage is available.