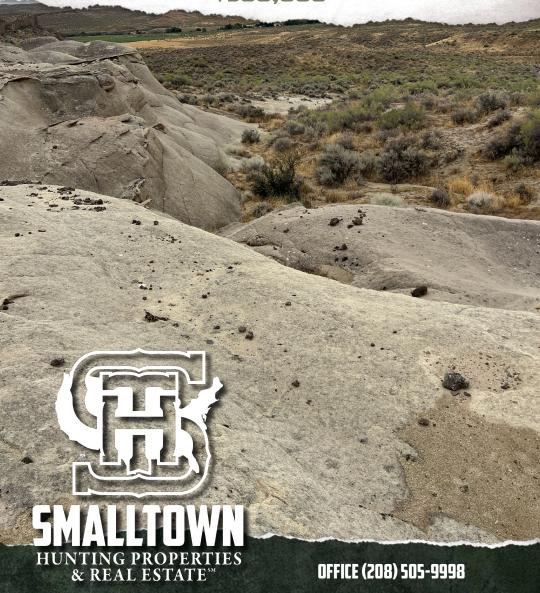

## CALCIUM CARBONATE MINE 180± ACRES | OWYHEE COUNTY, ID \$500,000

## **WELCOME TO THE OWYHEE CALCIUM CARBONATE MINE**

INTRODUCING AN EXTREMELY RARE OPPORTUNITY TO ACQUIRE THE RIGHTS TO A CALCIUM CARBONATE (CACO3) DEPOSIT NEAR OREANA, IDAHO IN OWYHEE COUNTY. Calcium Carbonate, Oolite in this deposit, has many uses in the agriculture, construction and manufacturing industries. This is a 180± acre open mine with a Lode Claim to the mineral deposit on BLM Public Land. The Operating Plan is current.