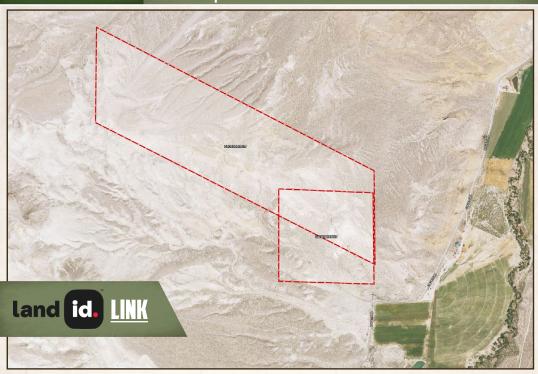

## PROPERTY INFORMATION:

• 180± Acres

## **WELCOME TO THE OWYHEE CALCIUM CARBONATE MINE**

INTRODUCING AN EXTREMELY RARE OPPORTUNITY TO ACQUIRE THE RIGHTS TO A CALCIUM CARBONATE (CACO3) DEPOSIT NEAR OREANA, IDAHO IN OWYHEE COUNTY. Calcium Carbonate, Oolite in this deposit, has many uses in the agriculture, construction and manufacturing industries. This is a 180± acre open mine with a Lode Claim to the mineral deposit on BLM Public Land. The Operating Plan is current.