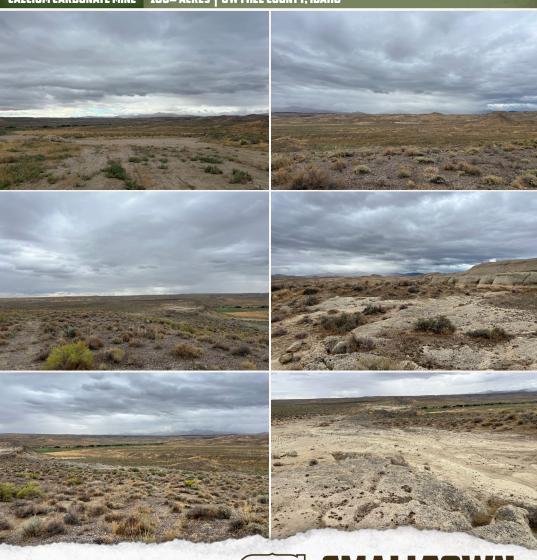

## PROPERTY INFORMATION:

• 180± Acres

## **WELCOME TO THE OWYHEE CALCIUM CARBONATE MINE**

INTRODUCING AN EXTREMELY RARE OPPORTUNITY TO ACQUIRE THE RIGHTS TO A CALCIUM CARBONATE (CACO3) DEPOSIT NEAR OREANA, IDAHO IN OWYHEE COUNTY. Calcium Carbonate, Oolite in this deposit, has many uses in the agriculture, construction and manufacturing industries. This is a 180± acre open mine with a Lode Claim to the mineral deposit on BLM Public Land. The Operating Plan is current.