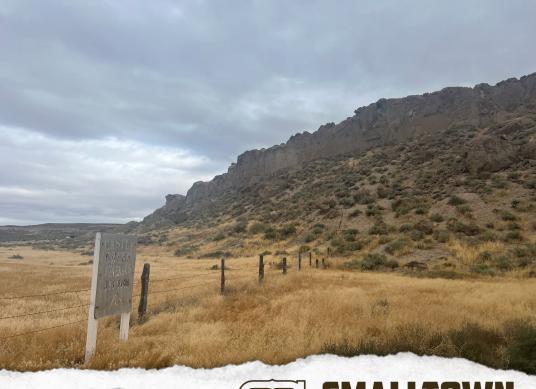

Directions From Nampa, Idaho: Travel ID 45 South to ID 78 to Oreana Loop Road and continue south to Collett Road. Proceed approximately 3 miles.

**LINK TO GOOGLE MAP DIRECTIONS** 