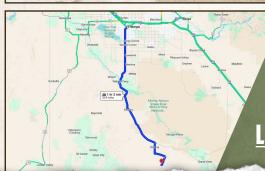

Directions From Nampa, Idaho: Travel ID 45 South to ID 78 to Oreana Loop Road and continue south to Collett Road. Proceed approximately 3 miles.

**LINK TO GOOGLE MAP DIRECTIONS** 