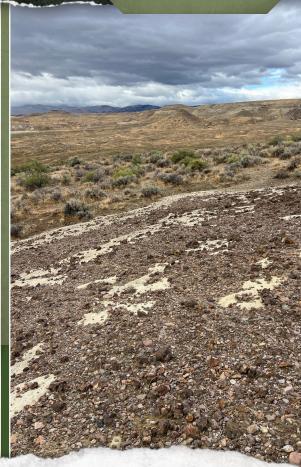

## **WELCOME TO THE OWYHEE CALCIUM CARBONATE MINE**

INTRODUCING AN EXTREMELY RARE OPPORTUNITY TO ACQUIRE THE RIGHTS TO A CALCIUM CARBONATE (CACO3) DEPOSIT NEAR OREANA, IDAHO IN OWYHEE COUNTY. Calcium Carbonate, Oolite in this deposit, has many uses in the agriculture, construction and manufacturing industries. This is a 180± acre open mine with a Lode Claim to the mineral deposit on BLM Public Land. The Operating Plan is current.