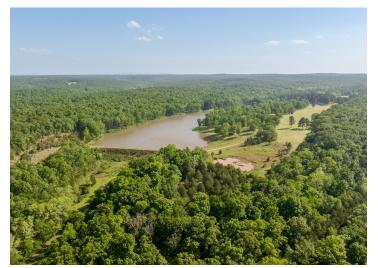

#### **PROPERTY HIGHLIGHTS:**

- 18± Acre Lake
- Trail System
- 169± Acres
- Beautiful Pine Trees
- Scattered Mature Timber
- Spring
- Live Creek
- Good Hunting
- Good Fishing
- Pavilion with Electric

The standout feature of this property is its 18+/- acre lake nestled in the heart of the property. This lake offers a abundance of entertainment options. Stocked with bass, bluegill, and potentially grass carp, it consistently yields impressive catches, including 3-6 lb bass and palm-sized bluegill. Beyond fishing, the lake transforms into a picturesque evening setting, ideal for relaxing at the perfectly situated pavilion equipped with electricity, enhancing the to be night ambiance.

# WELCOME TO PINE LAKE RETREAT

www.TrophyPA.com • (855) 573-5263 • leads@trophypa.com

Moreover, the lake's size is perfect for paddleboarding, kayaking, and swimming.

Coming in a close second to the lake is the expansive 169+/- acres of land. A gravel drive leads to the pavilion, with neatly cut grass guiding the way. The property offers diverse landscapes, from flat hilltop fields overlooking the lake to wooded trails accessible via a short side-by-side ride. Nestled at the end of a cut field are majestic pine trees, offering another serene spot to unwind. Scattered throughout are mature hardwoods, adding to the property's natural beauty.