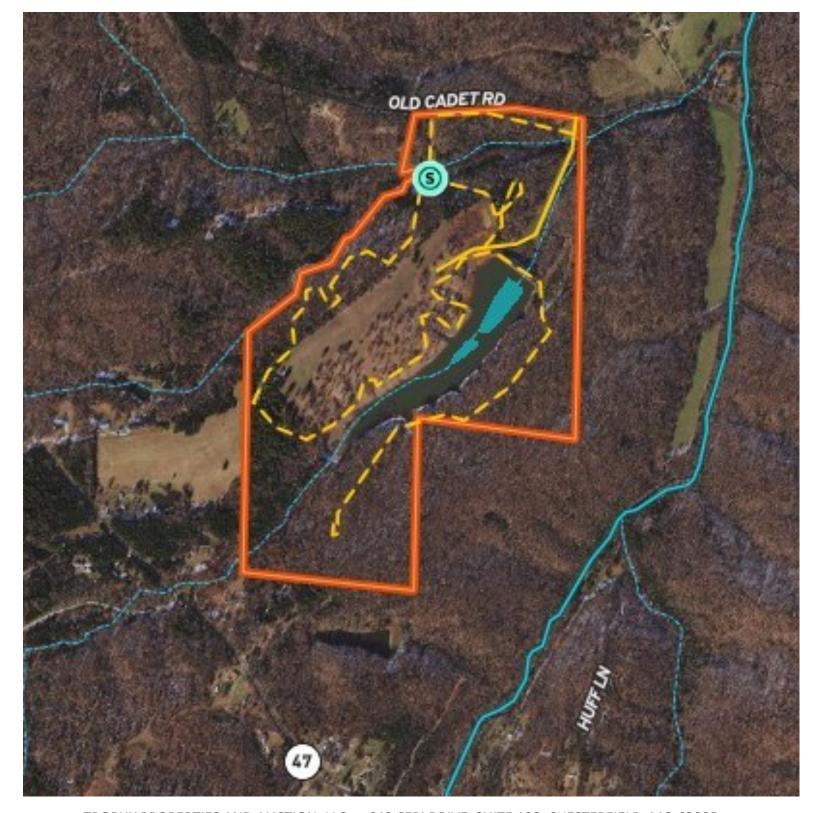

#### **PROPERTY HIGHLIGHTS:**

- 18± Acre Lake
- Trail System
- 169± Acres
- Beautiful Pine Trees
- Scattered Mature Timber
- Spring
- Live Creek
- Good Hunting
- Good Fishing
- Pavilion with Electric

The standout feature of this property is its 18+/- acre lake nestled in the heart of the property. This lake offers a abundance of entertainment options. Stocked with bass, bluegill, and potentially grass carp, it consistently yields impressive catches, including 3-6 lb bass and palm-sized bluegill. Beyond fishing, the lake transforms into a picturesque evening setting, ideal for relaxing at the perfectly situated pavilion equipped with electricity, enhancing the to be night ambiance.

# WELCOME TO PINE LAKE RETREAT

www.TrophyPA.com • (855) 573-5263 • leads@trophypa.com

Moreover, the lake's size is perfect for paddleboarding, kayaking, and swimming.

Coming in a close second to the lake is the expansive 169+/- acres of land. A gravel drive leads to the pavilion, with neatly cut grass guiding the way. The property offers diverse landscapes, from flat hilltop fields overlooking the lake to wooded trails accessible via a short side-by-side ride. Nestled at the end of a cut field are majestic pine trees, offering another serene spot to unwind. Scattered throughout are mature hardwoods, adding to the property's natural beauty.

In addition to its major features, Pine Lake Retreat boasts several smaller amenities that enhance its allure. A perennial spring provides clean water year-round, while a live creek flows for most of the year. Good hunting opportunities for deer, turkey, and small game as well. Situated within an hour of southern stl county and just 30 minutes from Farmington with blacktop roads the entire way, it offers convenient access to amenities and nearby communities.