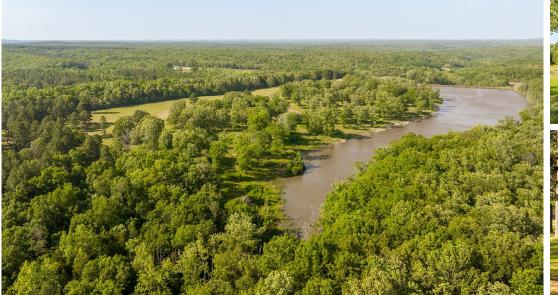

The standout feature of this property is its 18+/- acre lake nestled in the heart of the property. This lake offers a abundance of entertainment options. Stocked with bass, bluegill, and potentially grass carp, it consistently yields impressive catches, including 3-6 lb bass and palm-sized bluegill. Beyond fishing, the lake transforms into a picturesque evening setting, ideal for relaxing at the perfectly situated pavilion equipped with electricity, enhancing the to be night ambiance.

# WELCOME TO PINE LAKE RETREAT

www.TrophyPA.com • (855) 573-5263 • leads@trophypa.com

Moreover, the lake's size is perfect for paddleboarding, kayaking, and swimming.

Coming in a close second to the lake is the expansive 169+/- acres of land. A gravel drive leads to the pavilion, with neatly cut grass guiding the way. The property offers diverse landscapes, from flat hilltop fields overlooking the lake to wooded trails accessible via a short side-by-side ride. Nestled at the end of a cut field are majestic pine trees, offering another serene spot to unwind. Scattered throughout are mature hardwoods, adding to the property's natural beauty.