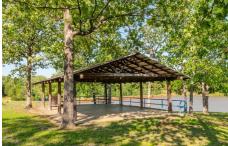

#### **PROPERTY HIGHLIGHTS:**

- 18± Acre Lake
- Trail System
- 169± Acres
- Beautiful Pine Trees
- Scattered Mature Timber
- Spring
- Live Creek
- Good Hunting
- Good Fishing
- Pavilion with Electric

The standout feature of this property is its 18+/- acre lake nestled in the heart of the property. This lake offers a abundance of entertainment options. Stocked with bass, bluegill, and potentially grass carp, it consistently yields impressive catches, including 3-6 lb bass and palm-sized bluegill. Beyond fishing, the lake transforms into a picturesque evening setting, ideal for relaxing at the perfectly situated pavilion equipped with electricity, enhancing the to be night ambiance.