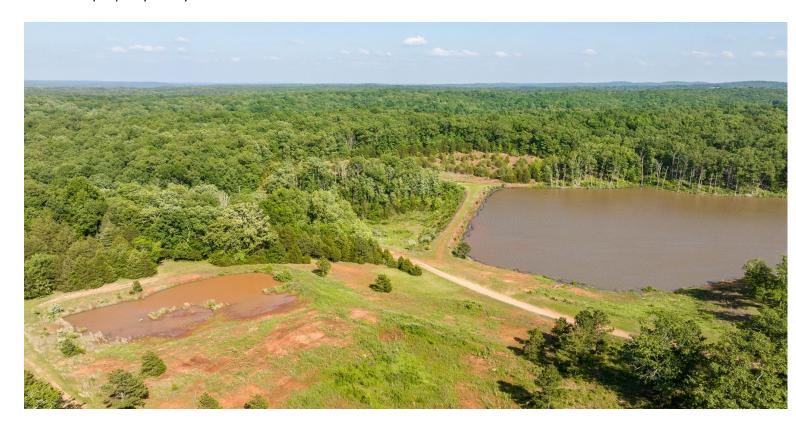

#### **PROPERTY HIGHLIGHTS:**

- 18± Acre Lake
- Trail System
- 169± Acres
- Beautiful Pine Trees
- Scattered Mature Timber
- Spring
- Live Creek
- Good Hunting
- Good Fishing
- Pavilion with Electric

The standout feature of this property is its 18+/- acre lake nestled in the heart of the property. This lake offers a abundance of entertainment options. Stocked with bass, bluegill, and potentially grass carp, it consistently yields impressive catches, including 3-6 lb bass and palm-sized bluegill. Beyond fishing, the lake transforms into a picturesque evening setting, ideal for relaxing at the perfectly situated pavilion equipped with electricity, enhancing the to be night ambiance.

# WELCOME TO PINE LAKE RETREAT

www.TrophyPA.com • (855) 573-5263 • leads@trophypa.com

Moreover, the lake's size is perfect for paddleboarding, kayaking, and swimming.

Coming in a close second to the lake is the expansive 169+/- acres of land. A gravel drive leads to the pavilion, with neatly cut grass guiding the way. The property offers diverse landscapes, from flat hilltop fields overlooking the lake to wooded trails accessible via a short side-by-side ride. Nestled at the end of a cut field are majestic pine trees, offering another serene spot to unwind. Scattered throughout are mature hardwoods, adding to the property's natural beauty.