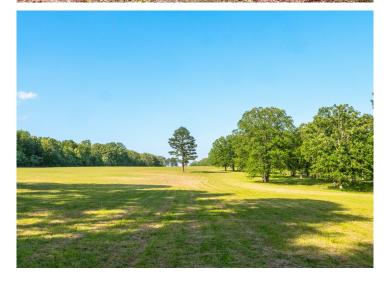

#### **PROPERTY HIGHLIGHTS:**

- 18± Acre Lake
- Trail System
- 169± Acres
- Beautiful Pine Trees
- Scattered Mature Timber
- Spring
- Live Creek
- Good Hunting
- Good Fishing
- Pavilion with Electric

# WELCOME TO PINE LAKE RETREAT

www.TrophyPA.com • (855) 573-5263 • leads@trophypa.com

Moreover, the lake's size is perfect for paddleboarding, kayaking, and swimming.

Coming in a close second to the lake is the expansive 169+/- acres of land. A gravel drive leads to the pavilion, with neatly cut grass guiding the way. The property offers diverse landscapes, from flat hilltop fields overlooking the lake to wooded trails accessible via a short side-by-side ride. Nestled at the end of a cut field are majestic pine trees, offering another serene spot to unwind. Scattered throughout are mature hardwoods, adding to the property's natural beauty.