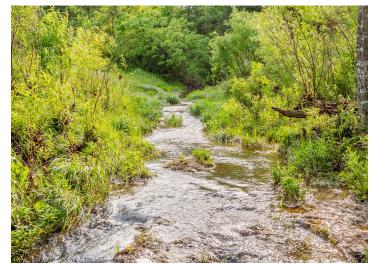

#### **PROPERTY HIGHLIGHTS:**

- 18± Acre Lake
- Trail System
- 169± Acres
- Beautiful Pine Trees
- Scattered Mature Timber
- Spring
- Live Creek
- Good Hunting
- Good Fishing
- Pavilion with Electric

In addition to its major features, Pine Lake Retreat boasts several smaller amenities that enhance its allure. A perennial spring provides clean water year-round, while a live creek flows for most of the year. Good hunting opportunities for deer, turkey, and small game as well. Situated within an hour of southern stl county and just 30 minutes from Farmington with blacktop roads the entire way, it offers convenient access to amenities and nearby communities.