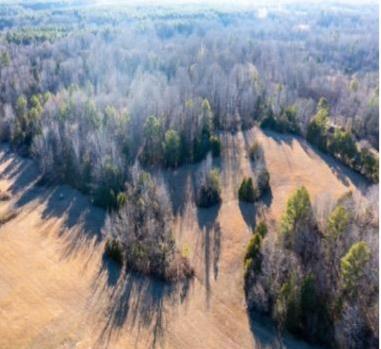

This 96.7± acre property in Tallahatchie County, MS, features excellent deer and turkey hunting, complemented by a private 1.5± acre fishing pond on the northeast corner, stocked with bream and bass. This property offers diverse landscapes with around 65± acres of mixed hardwood, with the remaining acreage being pastureland. With two gated entrances, accessing your property is convenient. Utilities are in place, making it suitable for building a camp house or your future home. This must-see property provides a variety of recreational activities, including hunting, fishing, trail hiking, potential yearly income, or an ideal spot for a campsite. This property is in a turkey paradise with open fields for those long beards to be strutting all day!! Give Anthony Steen a call today!