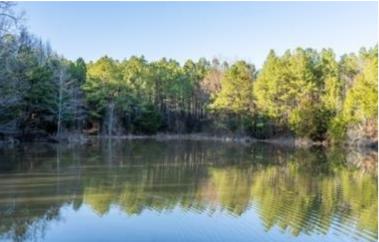

This 96.7± acre property in Tallahatchie County, MS, features excellent deer and turkey hunting, complemented by a private 1.5± acre fishing pond on the northeast corner, stocked with bream and bass. This property offers diverse landscapes with around 65± acres of mixed hardwood, with the remaining acreage being pastureland. With two gated entrances, accessing your property is convenient. Utilities are in place, making it suitable for building a camp house or your future home. This must-see property provides a variety of recreational activities, including hunting, fishing, trail hiking, potential yearly income, or an ideal spot for a campsite. This property is in a turkey paradise with open fields for those long beards to be strutting all day!! Give Anthony Steen a call today!