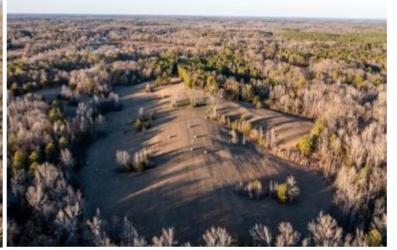

This 96.7± acre property in Tallahatchie County, MS, features excellent deer and turkey hunting, complemented by a private 1.5± acre fishing pond on the northeast corner, stocked with bream and bass. This property offers diverse landscapes with around 65± acres of mixed hardwood, with the remaining acreage being pastureland. With two gated entrances, accessing your property is convenient. Utilities are in place, making it suitable for building a camp house or your future home. This must-see property provides a variety of recreational activities, including hunting, fishing, trail hiking, potential yearly income, or an ideal spot for a campsite. This property is in a turkey paradise with open fields for those long beards to be strutting all day!! Give Anthony Steen a call today!