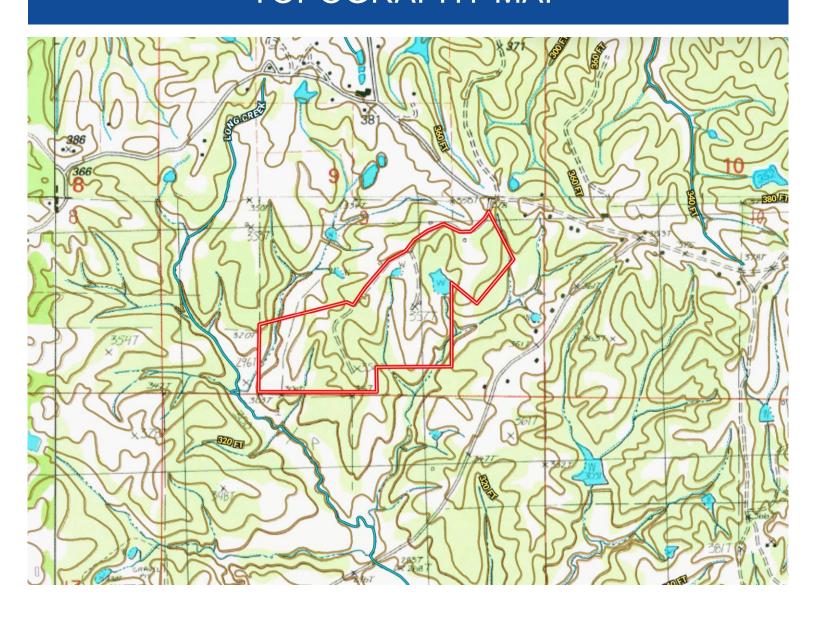

omSmithLand.com

















Office: 662.441.2500 Cell: 662.645.5151

Anthony@TomSmithLand.com

















Office: 662.441.2500 Cell: 662.645.5151

Anthony@TomSmithLand.com

















Office: 662.441.2500 Cell: 662.645.5151

Anthony@TomSmithLand.com

















Office: 662.441.2500 Cell: 662.645.5151

Anthony@TomSmithLand.com

















Office: 662.441.2500 Cell: 662.645.5151

Anthony@TomSmithLand.com











Office: 662.441.2500 Cell: 662.645.5151

Anthony@TomSmithLand.com





#### **AERIAL MAP**



Click for Here for an Interactive Map

# ANTHONY STEEN

Office: 662.441.2500 Cell: 662.645.5151

Anthony@TomSmithLand.com





#### **OWNERSHIP MAP**



### ANTHONY STEEN

Office: 662.441.2500 Cell: 662.645.5151

Anthony@TomSmithLand.com





#### TOPOGRAPHY MAP



### ANTHONY STEEN

Office: 662.441.2500 Cell: 662.645.5151

Anthony@TomSmithLand.com





#### **SOIL MAP**



| SOIL CODE | SOIL DESCRIPTION                                            | ACRES | %     | CPI | NCCPI | CAP |
|-----------|-------------------------------------------------------------|-------|-------|-----|-------|-----|
| MeE3      | Memphis silt loam, 12 to 17 percent slopes, severely eroded | 30.64 | 31.73 | 0   | 71    | 6e  |
| MeD3      | Memphis silt loam, 5 to 12 percent slopes, severely eroded  | 30.33 | 31.41 | 0   | 76    | 4e  |
| GuF       | Gullied land-Memphis complex, 8 to 40 percent slopes        | 21.11 | 21.86 | 0   | 1     | 7e  |
| Cn        | Collins silt loam                                           | 13.47 | 13.95 | 0   | 56    | 2w  |
| W         | W