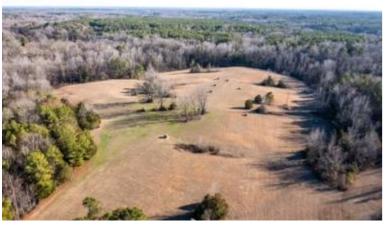

This 96.7± acre property in Tallahatchie County, MS, features excellent deer and turkey hunting, complemented by a private 1.5± acre fishing pond on the northeast corner, stocked with bream and bass. This property offers diverse landscapes with around 65± acres of mixed hardwood, with the remaining acreage being pastureland. With two gated entrances, accessing your property is convenient. Utilities are in place, making it suitable for building a camp house or your future home. This must-see property provides a variety of recreational activities, including hunting, fishing, trail hiking, potential yearly income, or an ideal spot for a campsite. This property is in a turkey paradise with open fields for those long beards to be strutting all day!! Give Anthony Steen a call today!

#### **AERIAL MAP**

Click for Here for an Interactive Map