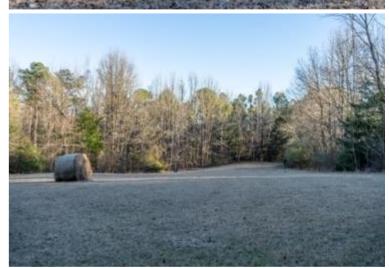

This 96.7± acre property in Tallahatchie County, MS, features excellent deer and turkey hunting, complemented by a private 1.5± acre fishing pond on the northeast corner, stocked with bream and bass. This property offers diverse landscapes with around 65± acres of mixed hardwood, with the remaining acreage being pastureland. With two gated entrances, accessing your property is convenient. Utilities are in place, making it suitable for building a camp house or your future home. This must-see property provides a variety of recreational activities, including hunting, fishing, trail hiking, potential yearly income, or an ideal spot for a campsite. This property is in a turkey paradise with open fields for those long beards to be strutting all day!! Give Anthony Steen a call today!