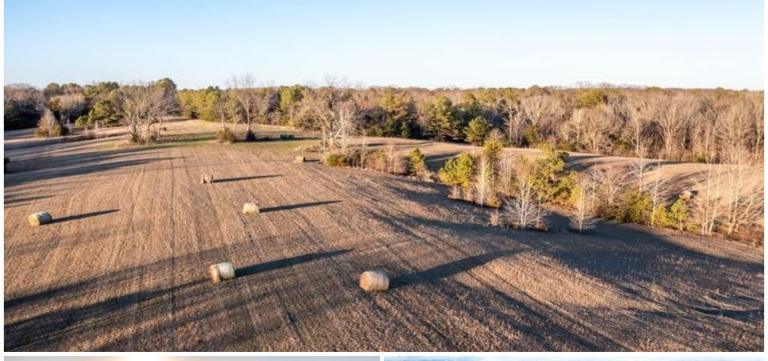

This 96.7± acre property in Tallahatchie County, MS, features excellent deer and turkey hunting, complemented by a private 1.5± acre fishing pond on the northeast corner, stocked with bream and bass. This property offers diverse landscapes with around 65± acres of mixed hardwood, with the remaining acreage being pastureland. With two gated entrances, accessing your property is convenient. Utilities are in place, making it suitable for building a camp house or your future home. This must-see property provides a variety of recreational activities, including hunting, fishing, trail hiking, potential yearly income, or an ideal spot for a campsite. This property is in a turkey paradise with open fields for those long beards to be strutting all day!! Give Anthony Steen a call today!