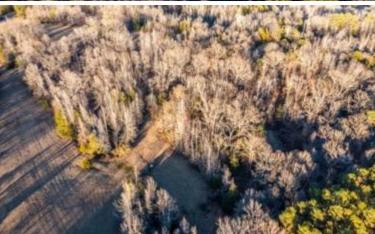

This 96.7± acre property in Tallahatchie County, MS, features excellent deer and turkey hunting, complemented by a private 1.5± acre fishing pond on the northeast corner, stocked with bream and bass. This property offers diverse landscapes with around 65± acres of mixed hardwood, with the remaining acreage being pastureland. With two gated entrances, accessing your property is convenient. Utilities are in place, making it suitable for building a camp house or your future home. This must-see property provides a variety of recreational activities, including hunting, fishing, trail hiking, potential yearly income, or an ideal spot for a campsite. This property is in a turkey paradise with open fields for those long beards to be strutting all day!! Give Anthony Steen a call today!