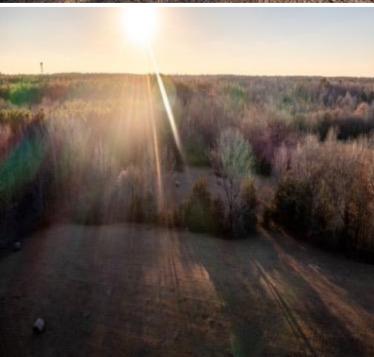

This 96.7± acre property in Tallahatchie County, MS, features excellent deer and turkey hunting, complemented by a private 1.5± acre fishing pond on the northeast corner, stocked with bream and bass. This property offers diverse landscapes with around 65± acres of mixed hardwood, with the remaining acreage being pastureland. With two gated entrances, accessing your property is convenient. Utilities are in place, making it suitable for building a camp house or your future home. This must-see property provides a variety of recreational activities, including hunting, fishing, trail hiking, potential yearly income, or an ideal spot for a campsite. This property is in a turkey paradise with open fields for those long beards to be strutting all day!! Give Anthony Steen a call today!