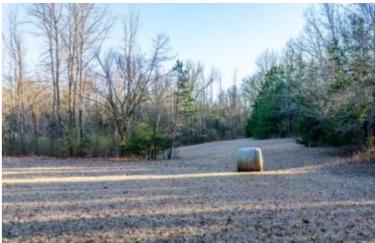

This 96.7± acre property in Tallahatchie County, MS, features excellent deer and turkey hunting, complemented by a private 1.5± acre fishing pond on the northeast corner, stocked with bream and bass. This property offers diverse landscapes with around 65± acres of mixed hardwood, with the remaining acreage being pastureland. With two gated entrances, accessing your property is convenient. Utilities are in place, making it suitable for building a camp house or your future home. This must-see property provides a variety of recreational activities, including hunting, fishing, trail hiking, potential yearly income, or an ideal spot for a campsite. This property is in a turkey paradise with open fields for those long beards to be strutting all day!! Give Anthony Steen a call today!