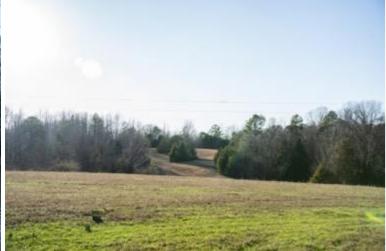

This 96.7± acre property in Tallahatchie County, MS, features excellent deer and turkey hunting, complemented by a private 1.5± acre fishing pond on the northeast corner, stocked with bream and bass. This property offers diverse landscapes with around 65± acres of mixed hardwood, with the remaining acreage being pastureland. With two gated entrances, accessing your property is convenient. Utilities are in place, making it suitable for building a camp house or your future home. This must-see property provides a variety of recreational activities, including hunting, fishing, trail hiking, potential yearly income, or an ideal spot for a campsite. This property is in a turkey paradise with open fields for those long beards to be strutting all day!! Give Anthony Steen a call today!