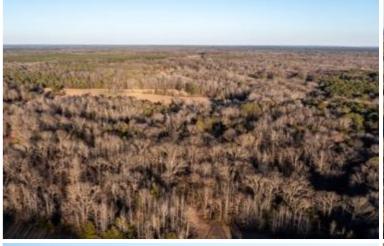

This 96.7± acre property in Tallahatchie County, MS, features excellent deer and turkey hunting, complemented by a private 1.5± acre fishing pond on the northeast corner, stocked with bream and bass. This property offers diverse landscapes with around 65± acres of mixed hardwood, with the remaining acreage being pastureland. With two gated entrances, accessing your property is convenient. Utilities are in place, making it suitable for building a camp house or your future home. This must-see property provides a variety of recreational activities, including hunting, fishing, trail hiking, potential yearly income, or an ideal spot for a campsite. This property is in a turkey paradise with open fields for those long beards to be strutting all day!! Give Anthony Steen a call today!

#### **AERIAL MAP**

Click for Here for an Interactive Map