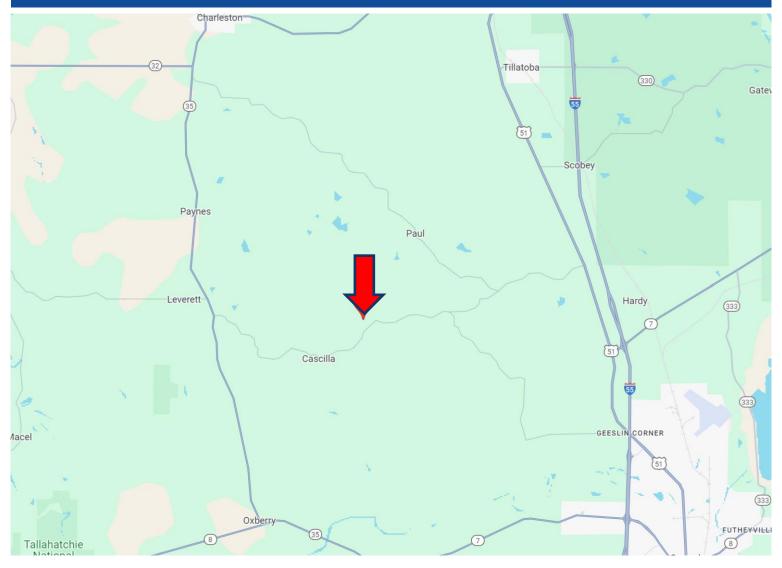

#### **DIRECTIONAL MAP**

<u>Directions from Hwy 35 and Hwy 32 in Charleston, MS</u>:Travel Hwy 35S for 9.4 miles. Turn left onto Cascilla Road and travel 6.4 miles. Turn left onto Paul-Shady Grove Road and travel .4 miles. Turn left onto W Kendall Drive. The property entrance will be on your left.