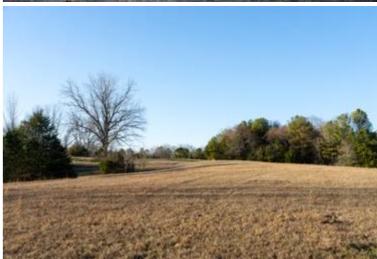

This 96.7± acre property in Tallahatchie County, MS, features excellent deer and turkey hunting, complemented by a private 1.5± acre fishing pond on the northeast corner, stocked with bream and bass. This property offers diverse landscapes with around 65± acres of mixed hardwood, with the remaining acreage being pastureland. With two gated entrances, accessing your property is convenient. Utilities are in place, making it suitable for building a camp house or your future home. This must-see property provides a variety of recreational activities, including hunting, fishing, trail hiking, potential yearly income, or an ideal spot for a campsite. This property is in a turkey paradise with open fields for those long beards to be strutting all day!! Give Anthony Steen a call today!