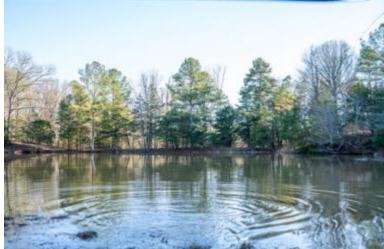

This 96.7± acre property in Tallahatchie County, MS, features excellent deer and turkey hunting, complemented by a private 1.5± acre fishing pond on the northeast corner, stocked with bream and bass. This property offers diverse landscapes with around 65± acres of mixed hardwood, with the remaining acreage being pastureland. With two gated entrances, accessing your property is convenient. Utilities are in place, making it suitable for building a camp house or your future home. This must-see property provides a variety of recreational activities, including hunting, fishing, trail hiking, potential yearly income, or an ideal spot for a campsite. This property is in a turkey paradise with open fields for those long beards to be strutting all day!! Give Anthony Steen a call today!