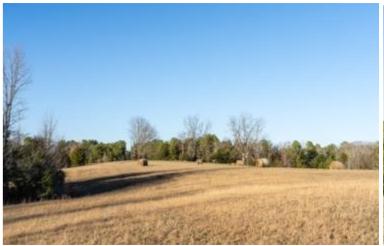

This 96.7± acre property in Tallahatchie County, MS, features excellent deer and turkey hunting, complemented by a private 1.5± acre fishing pond on the northeast corner, stocked with bream and bass. This property offers diverse landscapes with around 65± acres of mixed hardwood, with the remaining acreage being pastureland. With two gated entrances, accessing your property is convenient. Utilities are in place, making it suitable for building a camp house or your future home. This must-see property provides a variety of recreational activities, including hunting, fishing, trail hiking, potential yearly income, or an ideal spot for a campsite. This property is in a turkey paradise with open fields for those long beards to be strutting all day!! Give Anthony Steen a call today!