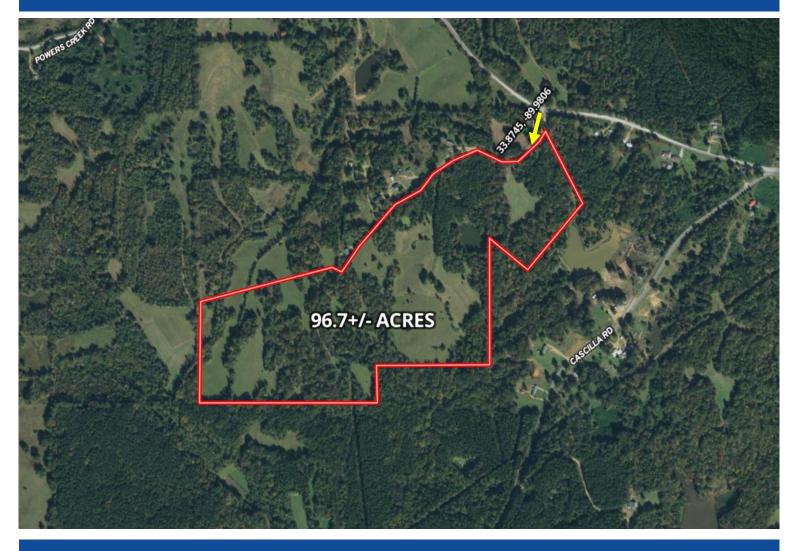

day!! Give Anthony Steen a call today!



ANTHONY STEEN

Office: 662.441.2500 Cell: 662.645.5151

Anthony@TomSmithLand.com



A Real Estate Expert You Can Trust

TomSmithLandandHomes.com

2011-2023 BEST













Office: 662.441.2500 Cell: 662.645.5151

Anthony@TomSmithLand.com

















Office: 662.441.2500 Cell: 662.645.5151

Anthony@TomSmithLand.com

















Office: 662.441.2500 Cell: 662.645.5151

Anthony@TomSmithLand.com

















Office: 662.441.2500 Cell: 662.645.5151

Anthony@TomSmithLand.com

















Office: 662.441.2500 Cell: 662.645.5151

Anthony@TomSmithLand.com

















Office: 662.441.2500 Cell: 662.645.5151

Anthony@TomSmithLand.com











Office: 662.441.2500 Cell: 662.645.5151

Anthony@TomSmithLand.com





#### **AERIAL MAP**



Click for Here for an Interactive Map

# ANTHONY STEEN

Office: 662.441.2500 Cell: 662.645.5151

Anthony@TomSmithLand.com





#### **OWNERSHIP MAP**



### ANTHONY STEEN

Office: 662.441.2500 Cell: 662.645.5151

Anthony@TomSmithLand.com





#### TOPOGRAPHY MAP



### ANTHONY STEEN

Office: 662.441.2500 Cell: 662.645.5151

Anthony@TomSmithLand.com





#### **SOIL MAP**



| SOIL CODE | SOIL DESCRIPTION                                            | ACRES | %     | CPI | NCCPI | CAP |
|-----------|-------------------------------------------------------------|-------|-------|-----|-------|-----|
| MeE3      | Memphis silt loam, 12 to 17 percent slopes, severely eroded | 30.64 | 31.73 | 0   | 71    | 6e  |
| MeD3      | Memphis silt loam, 5 to 12 percent slopes, severely eroded  | 30.33 | 3