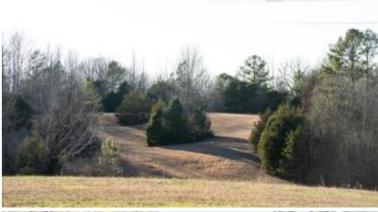

This 96.7± acre property in Tallahatchie County, MS, features excellent deer and turkey hunting, complemented by a private 1.5± acre fishing pond on the northeast corner, stocked with bream and bass. This property offers diverse landscapes with around 65± acres of mixed hardwood, with the remaining acreage being pastureland. With two gated entrances, accessing your property is convenient. Utilities are in place, making it suitable for building a camp house or your future home. This must-see property provides a variety of recreational activities, including hunting, fishing, trail hiking, potential yearly income, or an ideal spot for a campsite. This property is in a turkey paradise with open fields for those long beards to be strutting all day!! Give Anthony Steen a call today!