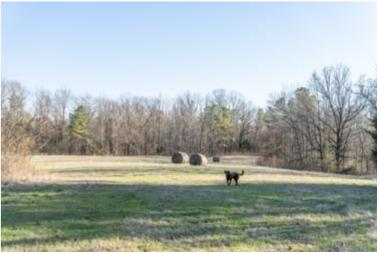

This 96.7± acre property in Tallahatchie County, MS, features excellent deer and turkey hunting, complemented by a private 1.5± acre fishing pond on the northeast corner, stocked with bream and bass. This property offers diverse landscapes with around 65± acres of mixed hardwood, with the remaining acreage being pastureland. With two gated entrances, accessing your property is convenient. Utilities are in place, making it suitable for building a camp house or your future home. This must-see property provides a variety of recreational activities, including hunting, fishing, trail hiking, potential yearly income, or an ideal spot for a campsite. This property is in a turkey paradise with open fields for those long beards to be strutting all day!! Give Anthony Steen a call today!