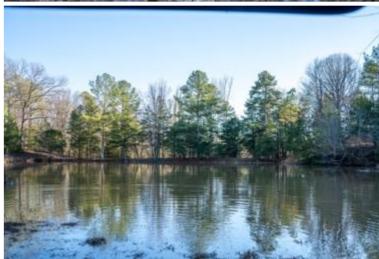

This 96.7± acre property in Tallahatchie County, MS, features excellent deer and turkey hunting, complemented by a private 1.5± acre fishing pond on the northeast corner, stocked with bream and bass. This property offers diverse landscapes with around 65± acres of mixed hardwood, with the remaining acreage being pastureland. With two gated entrances, accessing your property is convenient. Utilities are in place, making it suitable for building a camp house or your future home. This must-see property provides a variety of recreational activities, including hunting, fishing, trail hiking, potential yearly income, or an ideal spot for a campsite. This property is in a turkey paradise with open fields for those long beards to be strutting all day!! Give Anthony Steen a call today!