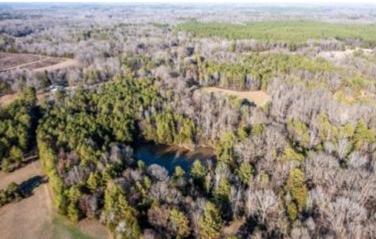

This 96.7± acre property in Tallahatchie County, MS, features excellent deer and turkey hunting, complemented by a private 1.5± acre fishing pond on the northeast corner, stocked with bream and bass. This property offers diverse landscapes with around 65± acres of mixed hardwood, with the remaining acreage being pastureland. With two gated entrances, accessing your property is convenient. Utilities are in place, making it suitable for building a camp house or your future home. This must-see property provides a variety of recreational activities, including hunting, fishing, trail hiking, potential yearly income, or an ideal spot for a campsite. This property is in a turkey paradise with open fields for those long beards to be strutting all day!! Give Anthony Steen a call today!