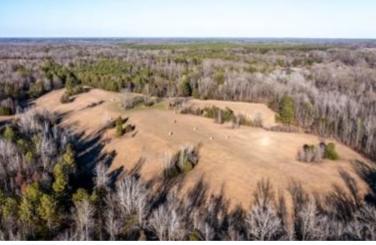

This 96.7± acre property in Tallahatchie County, MS, features excellent deer and turkey hunting, complemented by a private 1.5± acre fishing pond on the northeast corner, stocked with bream and bass. This property offers diverse landscapes with around 65± acres of mixed hardwood, with the remaining acreage being pastureland. With two gated entrances, accessing your property is convenient. Utilities are in place, making it suitable for building a camp house or your future home. This must-see property provides a variety of recreational activities, including hunting, fishing, trail hiking, potential yearly income, or an ideal spot for a campsite. This property is in a turkey paradise with open fields for those long beards to be strutting all day!! Give Anthony Steen a call today!