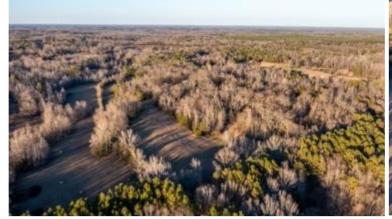

This 96.7± acre property in Tallahatchie County, MS, features excellent deer and turkey hunting, complemented by a private 1.5± acre fishing pond on the northeast corner, stocked with bream and bass. This property offers diverse landscapes with around 65± acres of mixed hardwood, with the remaining acreage being pastureland. With two gated entrances, accessing your property is convenient. Utilities are in place, making it suitable for building a camp house or your future home. This must-see property provides a variety of recreational activities, including hunting, fishing, trail hiking, potential yearly income, or an ideal spot for a campsite. This property is in a turkey paradise with open fields for those long beards to be strutting all day!! Give Anthony Steen a call today!

#### TOPOGRAPHY MAP