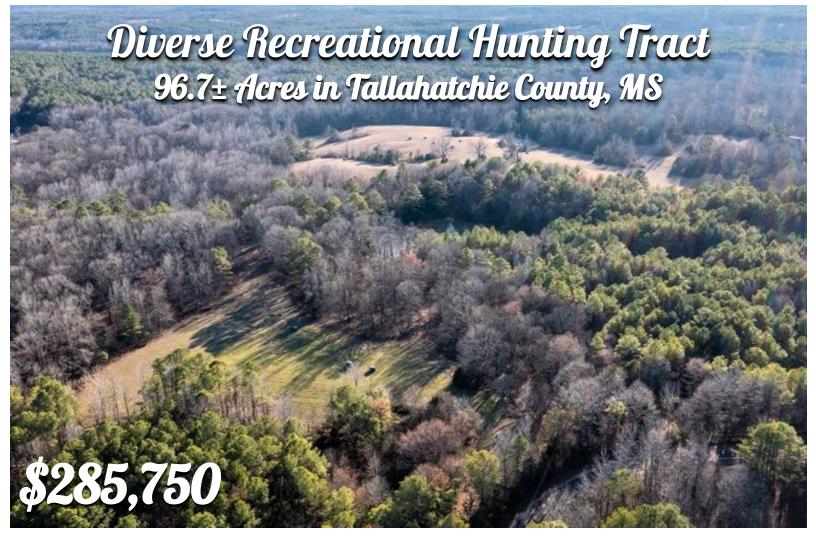

This 96.7± acre property in Tallahatchie County, MS, features excellent deer and turkey hunting, complemented by a private 1.5± acre fishing pond on the northeast corner, stocked with bream and bass. This property offers diverse landscapes with around 65± acres of mixed hardwood, with the remaining acreage being pastureland. With two gated entrances, accessing your property is convenient. Utilities are in place, making it suitable for building a camp house or your future home. This must-see property provides a variety of recreational activities, including hunting, fishing, trail hiking, potential yearly income, or an ideal spot for a campsite. This property is in a turkey paradise with open fields for those long beards to be strutting all day!! Give Anthony Steen a call today!