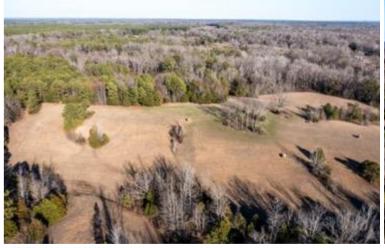

This 96.7± acre property in Tallahatchie County, MS, features excellent deer and turkey hunting, complemented by a private 1.5± acre fishing pond on the northeast corner, stocked with bream and bass. This property offers diverse landscapes with around 65± acres of mixed hardwood, with the remaining acreage being pastureland. With two gated entrances, accessing your property is convenient. Utilities are in place, making it suitable for building a camp house or your future home. This must-see property provides a variety of recreational activities, including hunting, fishing, trail hiking, potential yearly income, or an ideal spot for a campsite. This property is in a turkey paradise with open fields for those long beards to be strutting all day!! Give Anthony Steen a call today!

#### **AERIAL MAP**

Click for Here for an Interactive Map