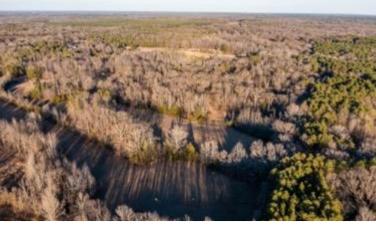

This 96.7± acre property in Tallahatchie County, MS, features excellent deer and turkey hunting, complemented by a private 1.5± acre fishing pond on the northeast corner, stocked with bream and bass. This property offers diverse landscapes with around 65± acres of mixed hardwood, with the remaining acreage being pastureland. With two gated entrances, accessing your property is convenient. Utilities are in place, making it suitable for building a camp house or your future home. This must-see property provides a variety of recreational activities, including hunting, fishing, trail hiking, potential yearly income, or an ideal spot for a campsite. This property is in a turkey paradise with open fields for those long beards to be strutting all day!! Give Anthony Steen a call today!

#### **OWNERSHIP MAP**