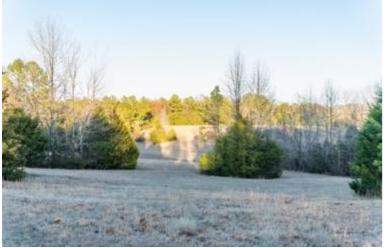

This 96.7± acre property in Tallahatchie County, MS, features excellent deer and turkey hunting, complemented by a private 1.5± acre fishing pond on the northeast corner, stocked with bream and bass. This property offers diverse landscapes with around 65± acres of mixed hardwood, with the remaining acreage being pastureland. With two gated entrances, accessing your property is convenient. Utilities are in place, making it suitable for building a camp house or your future home. This must-see property provides a variety of recreational activities, including hunting, fishing, trail hiking, potential yearly income, or an ideal spot for a campsite. This property is in a turkey paradise with open fields for those long beards to be strutting all day!! Give Anthony Steen a call today!