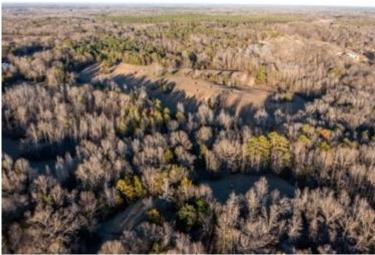

This 96.7± acre property in Tallahatchie County, MS, features excellent deer and turkey hunting, complemented by a private 1.5± acre fishing pond on the northeast corner, stocked with bream and bass. This property offers diverse landscapes with around 65± acres of mixed hardwood, with the remaining acreage being pastureland. With two gated entrances, accessing your property is convenient. Utilities are in place, making it suitable for building a camp house or your future home. This must-see property provides a variety of recreational activities, including hunting, fishing, trail hiking, potential yearly income, or an ideal spot for a campsite. This property is in a turkey paradise with open fields for those long beards to be strutting all day!! Give Anthony Steen a call today!