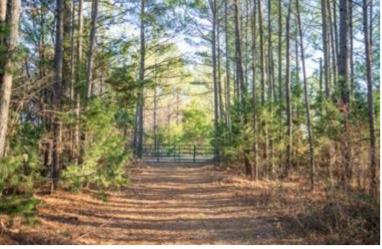

This 96.7± acre property in Tallahatchie County, MS, features excellent deer and turkey hunting, complemented by a private 1.5± acre fishing pond on the northeast corner, stocked with bream and bass. This property offers diverse landscapes with around 65± acres of mixed hardwood, with the remaining acreage being pastureland. With two gated entrances, accessing your property is convenient. Utilities are in place, making it suitable for building a camp house or your future home. This must-see property provides a variety of recreational activities, including hunting, fishing, trail hiking, potential yearly income, or an ideal spot for a campsite. This property is in a turkey paradise with open fields for those long beards to be strutting all day!! Give Anthony Steen a call today!