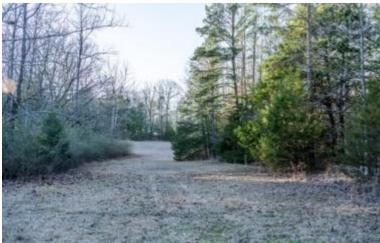

This 96.7± acre property in Tallahatchie County, MS, features excellent deer and turkey hunting, complemented by a private 1.5± acre fishing pond on the northeast corner, stocked with bream and bass. This property offers diverse landscapes with around 65± acres of mixed hardwood, with the remaining acreage being pastureland. With two gated entrances, accessing your property is convenient. Utilities are in place, making it suitable for building a camp house or your future home. This must-see property provides a variety of recreational activities, including hunting, fishing, trail hiking, potential yearly income, or an ideal spot for a campsite. This property is in a turkey paradise with open fields for those long beards to be strutting all day!! Give Anthony Steen a call today!