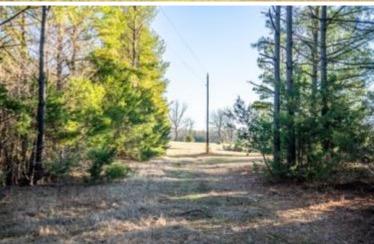

This 96.7± acre property in Tallahatchie County, MS, features excellent deer and turkey hunting, complemented by a private 1.5± acre fishing pond on the northeast corner, stocked with bream and bass. This property offers diverse landscapes with around 65± acres of mixed hardwood, with the remaining acreage being pastureland. With two gated entrances, accessing your property is convenient. Utilities are in place, making it suitable for building a camp house or your future home. This must-see property provides a variety of recreational activities, including hunting, fishing, trail hiking, potential yearly income, or an ideal spot for a campsite. This property is in a turkey paradise with open fields for those long beards to be strutting all day!! Give Anthony Steen a call today!