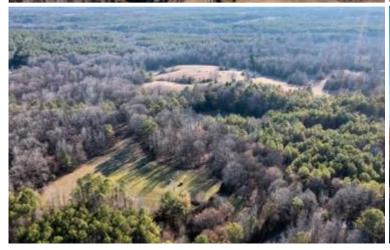

This 96.7± acre property in Tallahatchie County, MS, features excellent deer and turkey hunting, complemented by a private 1.5± acre fishing pond on the northeast corner, stocked with bream and bass. This property offers diverse landscapes with around 65± acres of mixed hardwood, with the remaining acreage being pastureland. With two gated entrances, accessing your property is convenient. Utilities are in place, making it suitable for building a camp house or your future home. This must-see property provides a variety of recreational activities, including hunting, fishing, trail hiking, potential yearly income, or an ideal spot for a campsite. This property is in a turkey paradise with open fields for those long beards to be strutting all day!! Give Anthony Steen a call today!