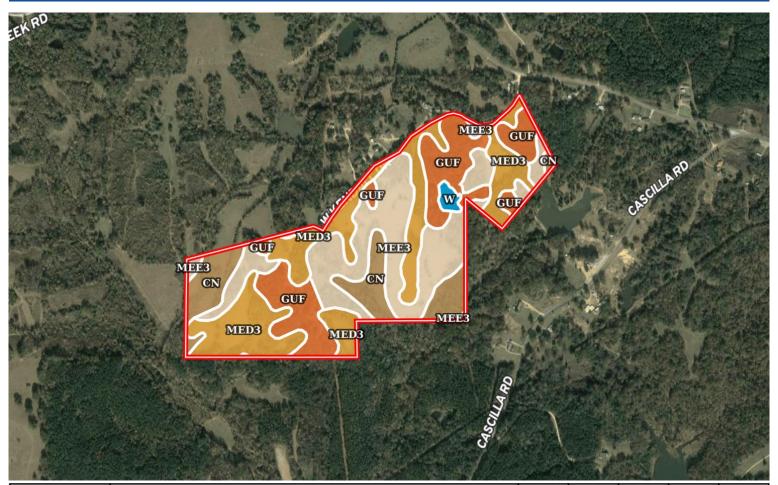

#### **OWNERSHIP MAP**

#### **SOIL MAP**

| SOIL CODE | SOIL DESCRIPTION                                            | ACRES | %     | CPI | NCCPI | CAP |
|-----------|-------------------------------------------------------------|-------|-------|-----|-------|-----|
| MeE3      | Memphis silt loam, 12 to 17 percent slopes, severely eroded | 30.64 | 31.73 | 0   | 71    | 6e  |
| MeD3      | Memphis silt loam, 5 to 12 percent slopes, severely eroded  | 30.33 | 31.41 | 0   | 76    | 4e  |
| GuF       | Gullied land-Memphis complex, 8 to 40 percent slopes        | 21.11 | 21.86 | 0   | 1     | 7e  |
| Cn        | Collins silt loam                                           | 13.47 | 13.95 | 0   | 56    | 2w  |
| W         | Water                                                       | 0.99  | 1.03  | 0   | -     | -   |