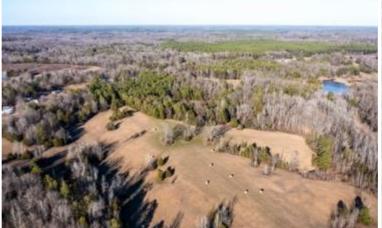

This 96.7± acre property in Tallahatchie County, MS, features excellent deer and turkey hunting, complemented by a private 1.5± acre fishing pond on the northeast corner, stocked with bream and bass. This property offers diverse landscapes with around 65± acres of mixed hardwood, with the remaining acreage being pastureland. With two gated entrances, accessing your property is convenient. Utilities are in place, making it suitable for building a camp house or your future home. This must-see property provides a variety of recreational activities, including hunting, fishing, trail hiking, potential yearly income, or an ideal spot for a campsite. This property is in a turkey paradise with open fields for those long beards to be strutting all day!! Give Anthony Steen a call today!