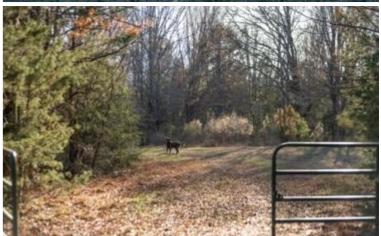

This 96.7± acre property in Tallahatchie County, MS, features excellent deer and turkey hunting, complemented by a private 1.5± acre fishing pond on the northeast corner, stocked with bream and bass. This property offers diverse landscapes with around 65± acres of mixed hardwood, with the remaining acreage being pastureland. With two gated entrances, accessing your property is convenient. Utilities are in place, making it suitable for building a camp house or your future home. This must-see property provides a variety of recreational activities, including hunting, fishing, trail hiking, potential yearly income, or an ideal spot for a campsite. This property is in a turkey paradise with open fields for those long beards to be strutting all day!! Give Anthony Steen a call today!