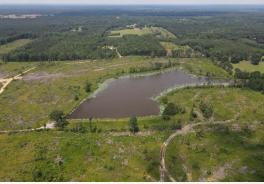

### **PROPERTY INFORMATION:**

- 90± Total Acres
- 10± Acre Lake
- County Road Frontage
- Rolling and Flat Terrain
- Cutover
- Power & Water Available

#### 90± ACRES IN SCOTT COUNTY, MS LAKEFRONT RECREATIONAL RETREAT WITH HOMESITE POTENTIAL

Discover the ultimate recreational retreat with homestead potential on this exceptional  $90\pm$  acre property in Scott County, Mississippi. Situated on the quiet Calhoun Lane, roughly 18 miles north of Forest, this versatile tract features a stunning  $10\pm$  acre lake, perfect for relaxing weekends, fishing, and enjoying scenic views. The timber has been recently harvested, giving the new owner a blank canvas to shape the land to their vision. Whether you're dreaming of building a lakefront home or cabin, establishing a private hunting camp, or creating your own mini-farm, the possibilities are wide open. With rolling terrain, available utilities at the road, and excellent wildlife habitat, this property is ideal for outdoor enthusiasts. Clear trails, plant food plots, reforest the cutover, or open up land for pasture—the choice is yours. The area is known for its seclusion with strong deer and turkey populations, making it a great spot for hunting and year-round recreation.