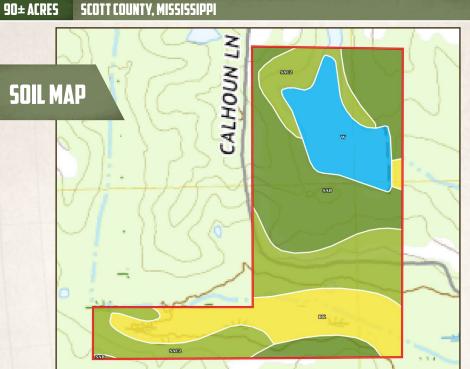

#### Boundary 93.25 ac

| SOIL CODE | SOIL DESCRIPTION                                                   | ACRES  | %     | CPI | NCCPI | CAP  |
|-----------|--------------------------------------------------------------------|--------|-------|-----|-------|------|
| SaB       | Savannah fine sandy loam, 2 to 5 percent slopes                    | 33.27  | 35.68 | 0   | 54    | 2e   |
| SaC2      | Savannah fine sandy loam, 5 to 8 percent slopes, moderately eroded | 28.69  | 30.77 | 0   | 38    | Зе   |
| Rk        | Rosebloom and Arkabutla soils, frequently flooded                  | 18.89  | 20.26 | 0   | 59    | 5w   |
| W         | Water                                                              | 12.4   | 13.3  | 0   | -     |      |
| TOTALS    |                                                                    | 93.25( | 100%  |     | 42.91 | 3.06 |

(\*) Total acres may differ in the second decimal compared to the sum of each acreage soil. This is due to a round error because we only show the acres of each soil with two decimal.

HUNTING PROPERTIES & REAL ESTATE<sup>SM</sup>