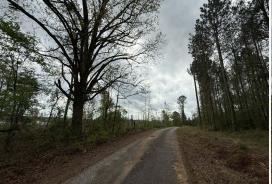

#### LOCATION:

- Calhoun Lane Forest, MS 39074
- Scott County
- 18± Miles N of Forest

### **PROPERTY INFORMATION:**

- 90± Total Acres
- 10± Acre Lake
- County Road Frontage
- Rolling and Flat Terrain
- Cutover
- Power & Water Available

#### 90± ACRES IN SCOTT COUNTY, MS LAKEFRONT RECREATIONAL RETREAT WITH HOMESITE POTENTIAL

Discover the ultimate recreational retreat with homestead potential on this exceptional  $90\pm$  acre property in Scott County, Mississippi. Situated on the quiet Calhoun Lane, roughly 18 miles north of Forest, this versatile tract features a stunning  $10\pm$  acre lake, perfect for relaxing weekends, fishing, and enjoying scenic views. The timber has been recently harvested, giving the new owner a blank canvas to shape the land to their vision. Whether you're dreaming of building a lakefront home or cabin, establishing a private hunting camp, or creating your own mini-farm, the possibilities are wide open. With rolling terrain, available utilities at the road, and excellent wildlife habitat, this property is ideal for outdoor enthusiasts. Clear trails, plant food plots, reforest the cutover, or open up land for pasture—the choice is yours. The area is known for its seclusion with strong deer and turkey populations, making it a great spot for hunting and year-round recreation.