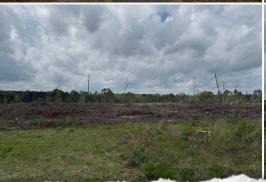

### **PROPERTY INFORMATION:**

- 90± Total Acres
- 10± Acre Lake
- County Road Frontage
- Rolling and Flat Terrain
- Cutover
- Power & Water Available

#### 90± ACRES IN SCOTT COUNTY, MS LAKEFRONT RECREATIONAL RETREAT WITH HOMESITE POTENTIAL

Discover the ultimate recreational retreat with homestead potential on this exceptional  $90\pm$  acre property in Scott County, Mississippi. Situated on the quiet Calhoun Lane, roughly 18 miles north of Forest, this versatile tract features a stunning  $10\pm$  acre lake, perfect for relaxing weekends, fishing, and enjoying scenic views. The timber has been recently harvested, giving the new owner a blank canvas to shape the land to their vision. Whether you're dreaming of building a lakefront home or cabin, establishing a private hunting camp, or creating your own mini-farm, the possibilities are wide open. With rolling terrain, available utilities at the road, and excellent wildlife habitat, this property is ideal for outdoor enthusiasts. Clear trails, plant food plots, reforest the cutover, or open up land for pasture—the choice is yours. The area is known for its seclusion with strong deer and turkey populations, making it a great spot for hunting and year-round recreation.