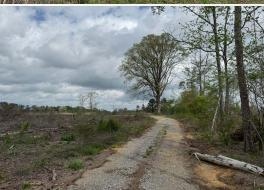

### **PROPERTY INFORMATION:**

- 90± Total Acres
- 10± Acre Lake
- County Road Frontage
- Rolling and Flat Terrain
- Cutover
- Power & Water Available

#### 90± ACRES IN SCOTT COUNTY, MS LAKEFRONT RECREATIONAL RETREAT WITH HOMESITE POTENTIAL

Discover the ultimate recreational retreat with homestead potential on this exceptional  $90\pm$  acre property in Scott County, Mississippi. Situated on the quiet Calhoun Lane, roughly 18 miles north of Forest, this versatile tract features a stunning  $10\pm$  acre lake, perfect for relaxing weekends, fishing, and enjoying scenic views. The timber has been recently harvested, giving the new owner a blank canvas to shape the land to their vision. Whether you're dreaming of building a lakefront home or cabin, establishing a private hunting camp, or creating your own mini-farm, the possibilities are wide open. With rolling terrain, available utilities at the road, and excellent wildlife habitat, this property is ideal for outdoor enthusiasts. Clear trails, plant food plots, reforest the cutover, or open up land for pasture—the choice is yours. The area is known for its seclusion with strong deer and turkey populations, making it a great spot for hunting and year-round recreation.