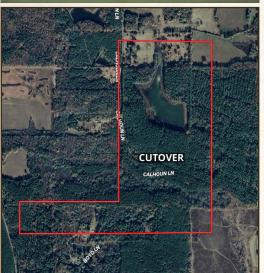

#### LOCATION:

- Calhoun Lane Forest, MS 39074
- Scott County
- 18± Miles N of Forest

## TOPOGRAPHY MAP

Directions from Forest, MS: Travel 3.1 miles north on Hwy 35. Turn left on Old Hillsboro Road and continue 4.6 miles. The road becomes Hillsboro Ludlow Road, proceed 3.8 miles. Turn right on Hall Road and travel 2.4 miles. Turn left on Midway-Odom Road and continue 1.0 mile. Turn left on Calhoun Lane and the property will be on your left in 0.25 miles.