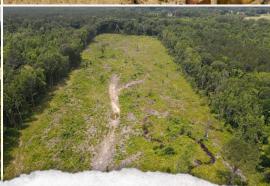

### **PROPERTY INFORMATION:**

- 90± Total Acres
- 10± Acre Lake
- County Road Frontage
- Rolling and Flat Terrain
- Cutover
- Power & Water Available

#### 90± ACRES IN SCOTT COUNTY, MS LAKEFRONT RECREATIONAL RETREAT WITH HOMESITE POTENTIAL

Discover the ultimate recreational retreat with homestead potential on this exceptional  $90\pm$  acre property in Scott County, Mississippi. Situated on the quiet Calhoun Lane, roughly 18 miles north of Forest, this versatile tract features a stunning  $10\pm$  acre lake, perfect for relaxing weekends, fishing, and enjoying scenic views. The timber has been recently harvested, giving the new owner a blank canvas to shape the land to their vision. Whether you're dreaming of building a lakefront home or cabin, establishing a private hunting camp, or creating your own mini-farm, the possibilities are wide open. With rolling terrain, available utilities at the road, and excellent wildlife habitat, this property is ideal for outdoor enthusiasts. Clear trails, plant food plots, reforest the cutover, or open up land for pasture—the choice is yours. The area is known for its seclusion with strong deer and turkey populations, making it a great spot for hunting and year-round recreation.