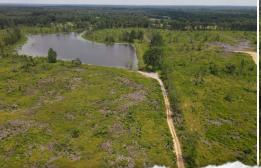

### **PROPERTY INFORMATION:**

- 90± Total Acres
- 10± Acre Lake
- County Road Frontage
- Rolling and Flat Terrain
- Cutover
- Power & Water Available

#### 90± ACRES IN SCOTT COUNTY, MS LAKEFRONT RECREATIONAL RETREAT WITH HOMESITE POTENTIAL

Discover the ultimate recreational retreat with homestead potential on this exceptional  $90\pm$  acre property in Scott County, Mississippi. Situated on the quiet Calhoun Lane, roughly 18 miles north of Forest, this versatile tract features a stunning  $10\pm$  acre lake, perfect for relaxing weekends, fishing, and enjoying scenic views. The timber has been recently harvested, giving the new owner a blank canvas to shape the land to their vision. Whether you're dreaming of building a lakefront home or cabin, establishing a private hunting camp, or creating your own mini-farm, the possibilities are wide open. With rolling terrain, available utilities at the road, and excellent wildlife habitat, this property is ideal for outdoor enthusiasts. Clear trails, plant food plots, reforest the cutover, or open up land for pasture—the choice is yours. The area is known for its seclusion with strong deer and turkey populations, making it a great spot for hunting and year-round recreation.