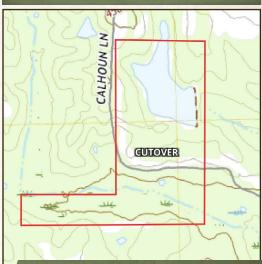

## TOPOGRAPHY MAP

Directions from Forest, MS: Travel 3.1 miles north on Hwy 35. Turn left on Old Hillsboro Road and continue 4.6 miles. The road becomes Hillsboro Ludlow Road, proceed 3.8 miles. Turn right on Hall Road and travel 2.4 miles. Turn left on Midway-Odom Road and continue 1.0 mile. Turn left on Calhoun Lane and the property will be on your left in 0.25 miles.