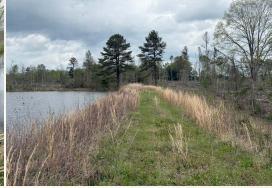

### **PROPERTY INFORMATION:**

- 90± Total Acres
- 10± Acre Lake
- County Road Frontage
- Rolling and Flat Terrain
- Cutover
- Power & Water Available

#### 90± ACRES IN SCOTT COUNTY, MS LAKEFRONT RECREATIONAL RETREAT WITH HOMESITE POTENTIAL

Discover the ultimate recreational retreat with homestead potential on this exceptional  $90\pm$  acre property in Scott County, Mississippi. Situated on the quiet Calhoun Lane, roughly 18 miles north of Forest, this versatile tract features a stunning  $10\pm$  acre lake, perfect for relaxing weekends, fishing, and enjoying scenic views. The timber has been recently harvested, giving the new owner a blank canvas to shape the land to their vision. Whether you're dreaming of building a lakefront home or cabin, establishing a private hunting camp, or creating your own mini-farm, the possibilities are wide open. With rolling terrain, available utilities at the road, and excellent wildlife habitat, this property is ideal for outdoor enthusiasts. Clear trails, plant food plots, reforest the cutover, or open up land for pasture—the choice is yours. The area is known for its seclusion with strong deer and turkey populations, making it a great spot for hunting and year-round recreation.