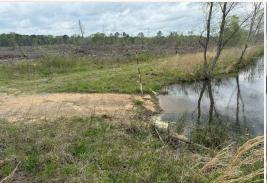

### **PROPERTY INFORMATION:**

- 90± Total Acres
- 10± Acre Lake
- County Road Frontage
- Rolling and Flat Terrain
- Cutover
- Power & Water Available

#### 90± ACRES IN SCOTT COUNTY, MS LAKEFRONT RECREATIONAL RETREAT WITH HOMESITE POTENTIAL

Discover the ultimate recreational retreat with homestead potential on this exceptional  $90\pm$  acre property in Scott County, Mississippi. Situated on the quiet Calhoun Lane, roughly 18 miles north of Forest, this versatile tract features a stunning  $10\pm$  acre lake, perfect for relaxing weekends, fishing, and enjoying scenic views. The timber has been recently harvested, giving the new owner a blank canvas to shape the land to their vision. Whether you're dreaming of building a lakefront home or cabin, establishing a private hunting camp, or creating your own mini-farm, the possibilities are wide open. With rolling terrain, available utilities at the road, and excellent wildlife habitat, this property is ideal for outdoor enthusiasts. Clear trails, plant food plots, reforest the cutover, or open up land for pasture—the choice is yours. The area is known for its seclusion with strong deer and turkey populations, making it a great spot for hunting and year-round recreation.