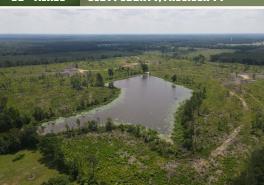

### **PROPERTY INFORMATION:**

- 90± Total Acres
- 10± Acre Lake
- County Road Frontage
- Rolling and Flat Terrain
- Cutover
- Power & Water Available

#### 90± ACRES IN SCOTT COUNTY, MS LAKEFRONT RECREATIONAL RETREAT WITH HOMESITE POTENTIAL

Discover the ultimate recreational retreat with homestead potential on this exceptional  $90\pm$  acre property in Scott County, Mississippi. Situated on the quiet Calhoun Lane, roughly 18 miles north of Forest, this versatile tract features a stunning  $10\pm$  acre lake, perfect for relaxing weekends, fishing, and enjoying scenic views. The timber has been recently harvested, giving the new owner a blank canvas to shape the land to their vision. Whether you're dreaming of building a lakefront home or cabin, establishing a private hunting camp, or creating your own mini-farm, the possibilities are wide open. With rolling terrain, available utilities at the road, and excellent wildlife habitat, this property is ideal for outdoor enthusiasts. Clear trails, plant food plots, reforest the cutover, or open up land for pasture—the choice is yours. The area is known for its seclusion with strong deer and turkey populations, making it a great spot for hunting and year-round recreation.