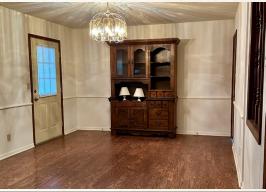

## **MORE ABOUT THE WINSTON 44**

Nestled on about two acres, a little over 300' off the road, is a 1,343± square foot brick house. With vision and some work, the house can be exactly what you hope for. There is a newer roof, and the covered back porch may just be your favorite place to drink coffee or relax in the afternoon.