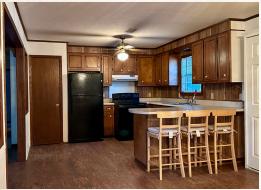

## **MORE ABOUT THE WINSTON 44**

Nestled on about two acres, a little over 300' off the road, is a 1,343± square foot brick house. With vision and some work, the house can be exactly what you hope for. There is a newer roof, and the covered back porch may just be your favorite place to drink coffee or relax in the afternoon.