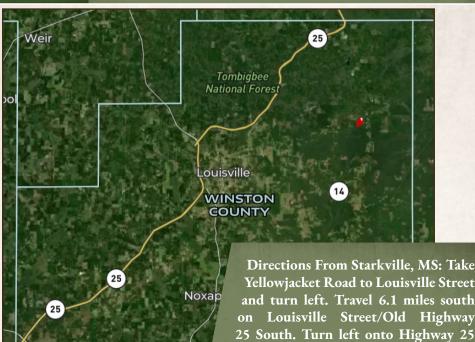

## LOCATION:

- 10285 Brooksville Road Louisville, MS 39339
- Winston County
- 2.3± Miles from
   Sam D. Hamilton Noxubee
   National Wildlife Refuge
- 12± Miles E of Louisville
- 25± Miles S of Starkville

### DEREK EAVES

LAND SPECIALIST

C: 662-803-2001

O: 769-760-0005

derek@smalltownproperties.com 2121 5th St., Suite 206 - Meridian, MS 39301

Yellowjacket Road to Louisville Street and turn left. Travel 6.1 miles south on Louisville Street/Old Highway 25 South. Turn left onto Highway 25 South and proceed 14.1 miles. Turn left onto Loakfoma Road and continue 2.6 miles. Turn right onto Bluff Lake Road and travel 1.9 miles. Turn left onto Bevil Hill Road and proceed 5.5 miles. Turn left onto Singleton Church Road, and in 1.3 miles turn right onto Brooksville Road. Travel 0.4 miles, and the property will be on the right.