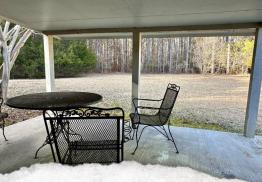

## **MORE ABOUT THE WINSTON 44**

Nestled on about two acres, a little over 300' off the road, is a 1,343± square foot brick house. With vision and some work, the house can be exactly what you hope for. There is a newer roof, and the covered back porch may just be your favorite place to drink coffee or relax in the afternoon.