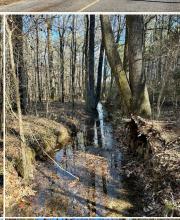

With over 2,000 feet of road frontage and driveway access off Brooksville Road, the property is easily accessible yet feels secluded. This tract features a healthy stand of approximately 36 acres of 25-year-old pine plantation with rolling hills and nearly 6 acres of beautiful bottomland. The bottomland offers abundant water sources, prime bedding areas for deer, and plenty of wildlife activity. Well-worn deer trails traverse the property, running from the south and from the east. For turkey hunters, the presence of feathers promises exciting spring hunts. Also, a small pond is in place and can be expanded.