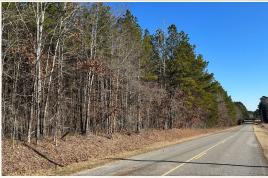

## PROPERTY INFORMATION:

- 44± Total Acres
- 36± Acres of 25-Year-Old Planted Pines
- 6± Acres of Bottomland with Towering Oaks/Mixed Hardwoods
- 2,051'± Frontage on Brooksville Road
- Small Pond
- 1,343± SqFt House Built in 1992
- Deer/Turkey/Small Game
- Additional Acreage is Available

With over 2,000 feet of road frontage and driveway access off Brooksville Road, the property is easily accessible yet feels secluded. This tract features a healthy stand of approximately 36 acres of 25-year-old pine plantation with rolling hills and nearly 6 acres of beautiful bottomland. The bottomland offers abundant water sources, prime bedding areas for deer, and plenty of wildlife activity. Well-worn deer trails traverse the property, running from the south and from the east. For turkey hunters, the presence of feathers promises exciting spring hunts. Also, a small pond is in place and can be expanded.