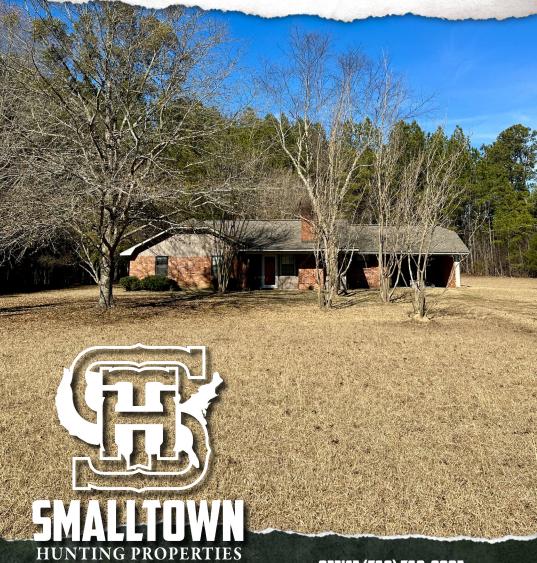

## **MORE ABOUT THE WINSTON 44**

Nestled on about two acres, a little over 300' off the road, is a 1,343± square foot brick house. With vision and some work, the house can be exactly what you hope for. There is a newer roof, and the covered back porch may just be your favorite place to drink coffee or relax in the afternoon.