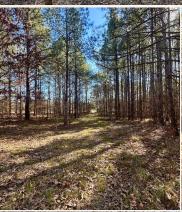

## PROPERTY INFORMATION:

- 44± Total Acres
- 36± Acres of 25-Year-Old Planted Pines
- 6± Acres of Bottomland with Towering Oaks/Mixed Hardwoods
- 2,051'± Frontage on Brooksville Road
- Small Pond
- 1,343± SqFt House Built in 1992
- Deer/Turkey/Small Game
- Additional Acreage is Available

With over 2,000 feet of road frontage and driveway access off Brooksville Road, the property is easily accessible yet feels secluded. This tract features a healthy stand of approximately 36 acres of 25-year-old pine plantation with rolling hills and nearly 6 acres of beautiful bottomland. The bottomland offers abundant water sources, prime bedding areas for deer, and plenty of wildlife activity. Well-worn deer trails traverse the property, running from the south and from the east. For turkey hunters, the presence of feathers promises exciting spring hunts. Also, a small pond is in place and can be expanded.