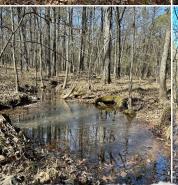

## PROPERTY INFORMATION:

- 44± Total Acres
- 36± Acres of 25-Year-Old Planted Pines
- 6± Acres of Bottomland with Towering Oaks/Mixed Hardwoods
- 2,051'± Frontage on Brooksville Road
- Small Pond
- 1,343± SqFt House Built in 1992
- Deer/Turkey/Small Game
- Additional Acreage is Available

With over 2,000 feet of road frontage and driveway access off Brooksville Road, the property is easily accessible yet feels secluded. This tract features a healthy stand of approximately 36 acres of 25-year-old pine plantation with rolling hills and nearly 6 acres of beautiful bottomland. The bottomland offers abundant water sources, prime bedding areas for deer, and plenty of wildlife activity. Well-worn deer trails traverse the property, running from the south and from the east. For turkey hunters, the presence of feathers promises exciting spring hunts. Also, a small pond is in place and can be expanded.