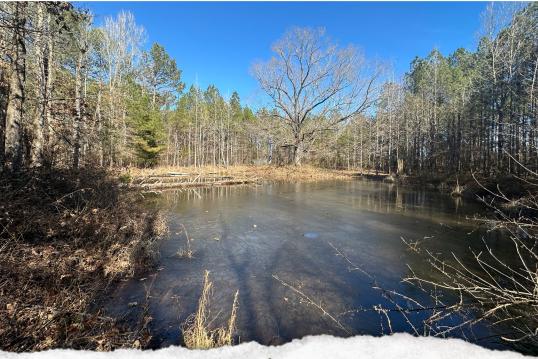

## PROPERTY INFORMATION:

- 44± Total Acres
- 36± Acres of 25-Year-Old Planted Pines
- 6± Acres of Bottomland with Towering Oaks/Mixed Hardwoods
- 2,051'± Frontage on Brooksville Road
- Small Pond
- 1,343± SqFt House Built in 1992
- Deer/Turkey/Small Game
- Additional Acreage is Available

With over 2,000 feet of road frontage and driveway access off Brooksville Road, the property is easily accessible yet feels secluded. This tract features a healthy stand of approximately 36 acres of 25-year-old pine plantation with rolling hills and nearly 6 acres of beautiful bottomland. The bottomland offers abundant water sources, prime bedding areas for deer, and plenty of wildlife activity. Well-worn deer trails traverse the property, running from the south and from the east. For turkey hunters, the presence of feathers promises exciting spring hunts. Also, a small pond is in place and can be expanded.