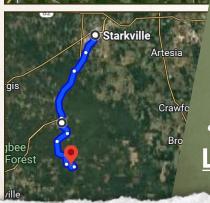

## LOCATION:

- 10285 Brooksville Road Louisville, MS 39339
- Winston County
- 2.3± Miles from
   Sam D. Hamilton Noxubee
   National Wildlife Refuge
- 12± Miles E of Louisville
- 25± Miles S of Starkville

### DEREK EAVES

LAND SPECIALIST

C: 662-803-2001

O: 769-760-0005

derek@smalltownproperties.com 2121 5th St., Suite 206 - Meridian, MS 39301

Yellowjacket Road to Louisville Street and turn left. Travel 6.1 miles south on Louisville Street/Old Highway 25 South. Turn left onto Highway 25 South and proceed 14.1 miles. Turn left onto Loakfoma Road and continue 2.6 miles. Turn right onto Bluff Lake Road and travel 1.9 miles. Turn left onto Bevil Hill Road and proceed 5.5 miles. Turn left onto Singleton Church Road, and in 1.3 miles turn right onto Brooksville Road. Travel 0.4 miles, and the property will be on the right.

**LINK TO GOOGLE MAP DIRECTIONS** 