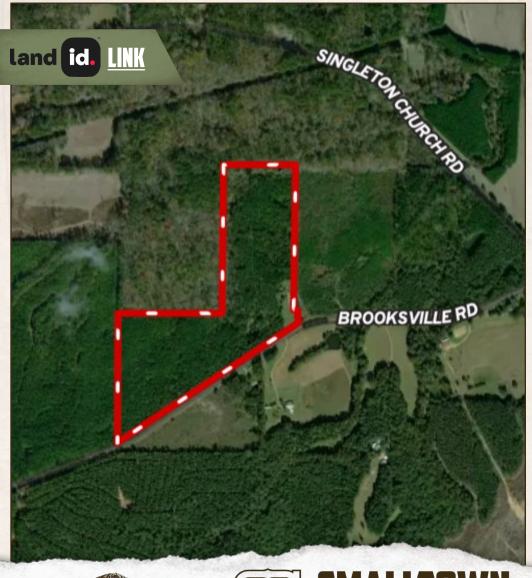

## LOCATION:

- 10285 Brooksville Road Louisville, MS 39339
- Winston County
- 2.3± Miles from
   Sam D. Hamilton Noxubee
   National Wildlife Refuge
- 12± Miles E of Louisville
- 25± Miles S of Starkville

## **COORDINATES:**

• 33.17991, -88.87882

## PROPERTY INFORMATION:

- 44± Total Acres
- 36± Acres of 25-Year-Old Planted Pines
- 6± Acres of Bottomland with Towering Oaks/Mixed Hardwoods
- 2,051'± Frontage on Brooksville Road
- Small Pond
- 1,343± SqFt House Built in 1992
- Deer/Turkey/Small Game
- Additional Acreage is Available

## TAX INFORMATION:

- Parcel 151420004-0000600
- \$1,256.87 for 2024

### DEREK EAVES

LAND SPECIALIST

C: 662-803-2001

O: 769-760-0005

derek@smalltownproperties.com 2121 5th St., Suite 206 - Meridian, MS 39301

Yellowjacket Road to Louisville Street and turn left. Travel 6.1 miles south on Louisville Street/Old Highway 25 South. Turn left onto Highway 25 South and proceed 14.1 miles. Turn left onto Loakfoma Road and continue 2.6 miles. Turn right onto Bluff Lake Road and travel 1.9 miles. Turn left onto Bevil Hill Road and proceed 5.5 miles. Turn left onto Singleton Church Road, and in 1.3 miles turn right onto Brooksville Road. Travel 0.4 miles, and the property will be on the right.