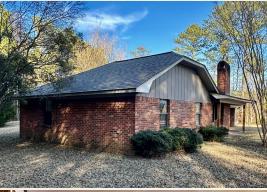

## **MORE ABOUT THE WINSTON 44**

Nestled on about two acres, a little over 300' off the road, is a 1,343± square foot brick house. With vision and some work, the house can be exactly what you hope for. There is a newer roof, and the covered back porch may just be your favorite place to drink coffee or relax in the afternoon.