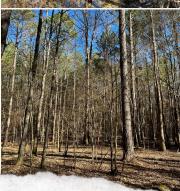

## PROPERTY INFORMATION:

- 44± Total Acres
- 36± Acres of 25-Year-Old Planted Pines
- 6± Acres of Bottomland with Towering Oaks/Mixed Hardwoods
- 2,051'± Frontage on Brooksville Road
- Small Pond
- 1,343± SqFt House Built in 1992
- Deer/Turkey/Small Game
- Additional Acreage is Available

With over 2,000 feet of road frontage and driveway access off Brooksville Road, the property is easily accessible yet feels secluded. This tract features a healthy stand of approximately 36 acres of 25-year-old pine plantation with rolling hills and nearly 6 acres of beautiful bottomland. The bottomland offers abundant water sources, prime bedding areas for deer, and plenty of wildlife activity. Well-worn deer trails traverse the property, running from the south and from the east. For turkey hunters, the presence of feathers promises exciting spring hunts. Also, a small pond is in place and can be expanded.