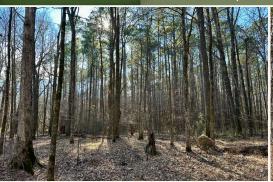

## PROPERTY INFORMATION:

- 44± Total Acres
- 36± Acres of 25-Year-Old Planted Pines
- 6± Acres of Bottomland with Towering Oaks/Mixed Hardwoods
- 2,051'± Frontage on Brooksville Road
- Small Pond
- 1,343± SqFt House Built in 1992
- Deer/Turkey/Small Game
- Additional Acreage is Available

With over 2,000 feet of road frontage and driveway access off Brooksville Road, the property is easily accessible yet feels secluded. This tract features a healthy stand of approximately 36 acres of 25-year-old pine plantation with rolling hills and nearly 6 acres of beautiful bottomland. The bottomland offers abundant water sources, prime bedding areas for deer, and plenty of wildlife activity. Well-worn deer trails traverse the property, running from the south and from the east. For turkey hunters, the presence of feathers promises exciting spring hunts. Also, a small pond is in place and can be expanded.