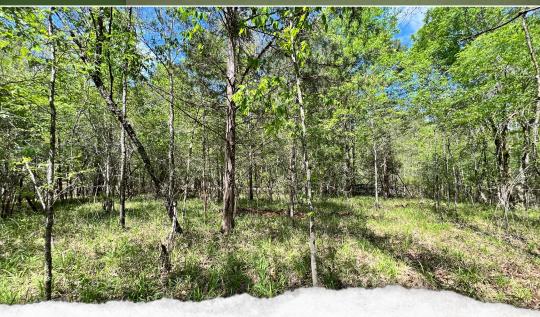

#### **PROPERTY INFORMATION:**

- Pine-Hardwood Mixture
- Rolling Terrain
- Great Area for Deer and Turkey
- Power and Water Available at the Road

## **WELCOME TO THE MADISON 38**

LOCATED ON SHROCK ROAD IN MADISON COUNTY, MS, THIS  $38\pm$  ACRE RECREATIONAL TIMBER TRACT IS SITUATED APPROXIMATELY 10 MILES EAST OF PICKENS AND  $35\pm$  MILES NORTH OF MADISON. The property make-up consists of a nice pine/hardwood mixture across gentle rolling terrain. Based on historical imagery, a majority of the timber appears to be roughly 30 years old with large oak trees scattered throughout. For the wildlife enthusiast, this tract is in an area known for good deer and turkey numbers. A large portion of the property has been untouched for sometime giving the new owner the option to reclaim old trail systems and enhance the wildlife's habitat. If you need a campsite, there is a high point along the road frontage. With recreational opportunities, a diverse timber stand, county road frontage, and available utilities, the Madison 38 checks many boxes.