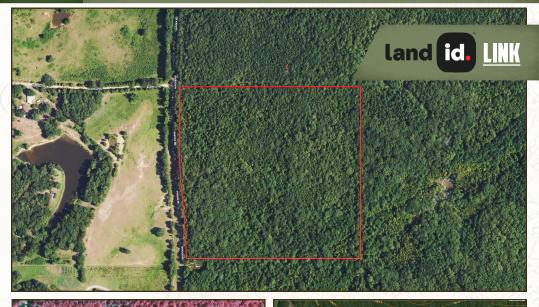

### **LOCATION:**

- 10 ± Miles East of Pickens
- 35± Miles North of Madison
- Frontage on Shrock Road

### **COORDINATES:**

• 32.865074, -89.869716

#### 38 ± ACRES MADISON COUNTY, MISSISSIPPI

#### INFARED MAP

ADAM HESTER, ALC ASSOCIATE BROKER C: 601-506-5058 O: 769-888-2522 adam@smalltownproperties.com 4848 Main St. - Flora, MS 39071 smalltownproperties.com

Information is believed to be accurate but not guarantee