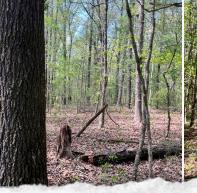

#### **PROPERTY INFORMATION:**

- Pine-Hardwood Mixture
- Rolling Terrain
- Great Area for Deer and Turkey
- Power and Water Available at the Road

## **WELCOME TO THE MADISON 38**

LOCATED ON SHROCK ROAD IN MADISON COUNTY, MS, THIS  $38\pm$  ACRE RECREATIONAL TIMBER TRACT IS SITUATED APPROXIMATELY 10 MILES EAST OF PICKENS AND  $35\pm$  MILES NORTH OF MADISON. The property make-up consists of a nice pine/hardwood mixture across gentle rolling terrain. Based on historical imagery, a majority of the timber appears to be roughly 30 years old with large oak trees scattered throughout. For the wildlife enthusiast, this tract is in an area known for good deer and turkey numbers. A large portion of the property has been untouched for sometime giving the new owner the option to reclaim old trail systems and enhance the wildlife's habitat. If you need a campsite, there is a high point along the road frontage. With recreational opportunities, a diverse timber stand, county road frontage, and available utilities, the Madison 38 checks many boxes.