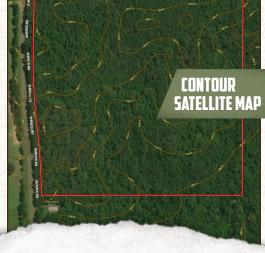

#### **PROPERTY INFORMATION:**

- Pine-Hardwood Mixture
- Rolling Terrain
- Great Area for Deer and Turkey
- Power and Water Available at the Road

## **WELCOME TO THE MADISON 38**

LOCATED ON SHROCK ROAD IN MADISON COUNTY, MS, THIS  $38\pm$  ACRE RECREATIONAL TIMBER TRACT IS SITUATED APPROXIMATELY 10 MILES EAST OF PICKENS AND  $35\pm$  MILES NORTH OF MADISON. The property make-up consists of a nice pine/hardwood mixture across gentle rolling terrain. Based on historical imagery, a majority of the timber appears to be roughly 30 years old with large oak trees scattered throughout. For the wildlife enthusiast, this tract is in an area known for good deer and turkey numbers. A large portion of the property has been untouched for sometime giving the new owner the option to reclaim old trail systems and enhance the wildlife's habitat. If you need a campsite, there is a high point along the road frontage. With recreational opportunities, a diverse timber stand, county road frontage, and available utilities, the Madison 38 checks many boxes.