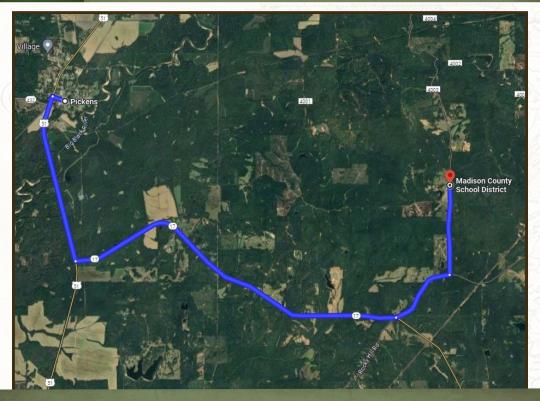

#### 38 ± ACRES MADISON COUNTY, MISSISSIPPI

**DIRECTIONS FROM PICKENS, MS:** Travel northwest on Madison Street for .2 miles, toward Lexington Road. Turn left onto US-51 S and travel 2.6 miles. Turn left onto MS-17 S and continue for 5.6 miles. Turn left onto Rocky Hill Road and travel 1.1 miles, then turn left onto Shrock Road. The property will be on the right in 1.4 miles.

## LINK TO GOOGLE MAP DIRECTIONS