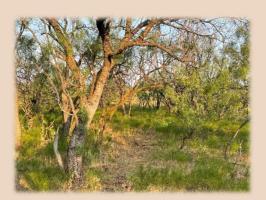

## 100+/-Acres Jones County

This 100-acre ranch is hard to beat with paved Hwy 6 frontage, city water, good fencing on 3 sides, and wildlife galore! You could practically hunt all year on this property with deer, hogs, dove, turkey, and quail all being native to the area. The bulk of the property sits far enough off the highway to give seclusion. You really can't ask for much more in a property, and it is ready for deer season! Call today for your showing!

## 100+/-Acres Jones County

- County Jones
- Schools Lueders-Avoca I.S.D.
- Pasture Improved Grasses
- Cultivated None
- Surface Water None
- Soil Type Sandy Loam
- Terrain Flat
- Hunting Whitetail Deer, Turkey, Dove, Quail, & Hogs
- Outbuildings None
- Minerals Owned No
- Minerals Convey No
- Ag Exempt Yes
- Taxes \$ TBD
- Price Per Acre \$2,999
- Price \$299,900
- MLS 20792430