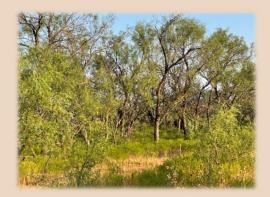

## 100+/-Acres Jones County

This 100-acre ranch is hard to beat with paved Hwy 6 frontage, city water, good fencing on 3 sides, and wildlife galore! You could practically hunt all year on this property with deer, hogs, dove, turkey, and quail all being native to the area. The bulk of the property sits far enough off the highway to give seclusion. You really can't ask for much more in a property, and it is ready for deer season! Call today for your showing!

## 100+/-Acres Jones County

- County Jones
- Schools Lueders-Avoca I.S.D.
- Pasture Improved Grasses
- Cultivated None
- Surface Water None
- Soil Type Sandy Loam
- Terrain Flat
- Hunting Whitetail Deer, Turkey, Dove, Quail, & Hogs
- Outbuildings None
- Minerals Owned No
- Minerals Convey No
- Ag Exempt Yes
- Taxes \$ TBD
- Price Per Acre \$2,999
- Price \$299,900
- MLS 20792430