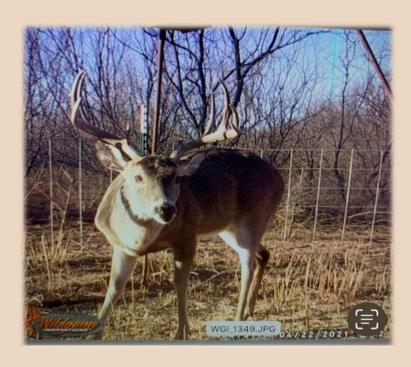

## 100+/-Acres Jones County

This 100-acre ranch is hard to beat with paved Hwy 6 frontage, city water, good fencing on 3 sides, and wildlife galore! You could practically hunt all year on this property with deer, hogs, dove, turkey, and quail all being native to the area. The bulk of the property sits far enough off the highway to give seclusion. You really can't ask for much more in a property, and it is ready for deer season! Call today for your showing!

## 100+/-Acres Jones County

- County Jones
- Schools Lueders-Avoca I.S.D.
- Pasture Improved Grasses
- Cultivated None
- Surface Water None
- Soil Type Sandy Loam
- Terrain Flat
- Hunting Whitetail Deer, Turkey, Dove, Quail, & Hogs
- Outbuildings None
- Minerals Owned No
- Minerals Convey No
- Ag Exempt Yes
- Taxes \$ TBD
- Price Per Acre \$2,999
- Price \$299,900
- MLS 20792430