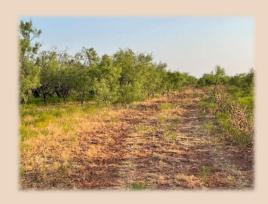

## 100+/-Acres Jones County

This 100-acre ranch is hard to beat with paved Hwy 6 frontage, city water, good fencing on 3 sides, and wildlife galore! You could practically hunt all year on this property with deer, hogs, dove, turkey, and quail all being native to the area. The bulk of the property sits far enough off the highway to give seclusion. You really can't ask for much more in a property, and it is ready for deer season! Call today for your showing!

## 100+/-Acres Jones County

- County Jones
- Schools Lueders-Avoca I.S.D.
- Pasture Improved Grasses
- Cultivated None
- Surface Water None
- Soil Type Sandy Loam
- Terrain Flat
- Hunting Whitetail Deer, Turkey, Dove, Quail, & Hogs
- Outbuildings None
- Minerals Owned No
- Minerals Convey No
- Ag Exempt Yes
- Taxes \$ TBD
- Price Per Acre \$2,999
- Price \$299,900
- MLS 20792430