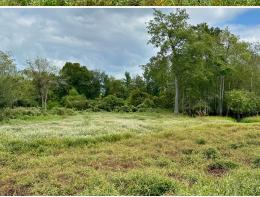

# PROPERTY INFORMATION:

- 150± Total Acres
- Extensive Road System
- Borders Nanih Waiya Creek
- 4 Duck Holes
- 4 Deer Blinds/Feeders
- Mixed Hardwoods
- 10-Year-Old Natural Regeneration
- Bottomland
- FEMA Flood Plain
- Duck, Deer, Turkey, and Small Game

# **MORE ABOUT THE WINSTON 150**

The land's natural features include lush bottomland sloughs along Nanih Waiya Creek, which provide a perfect habitat for wildlife. Towering hardwoods, including oaks and swamp chestnuts, drop ample acorns, further enhancing the property's appeal to game animals. The creek bottomlands offer abundant water sources, prime bedding areas for deer, and plenty of wildlife activity. Well-worn deer trails traverse this place, running along creek edges, through wetlands, and along the road system. For turkey hunters, the presence of feathers and tracks promises exciting spring hunts.