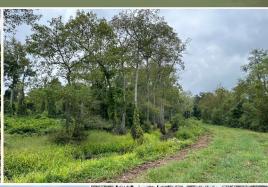

# PROPERTY INFORMATION:

- 150± Total Acres
- Extensive Road System
- Borders Nanih Waiya Creek
- 4 Duck Holes
- 4 Deer Blinds/Feeders
- Mixed Hardwoods
- 10-Year-Old Natural Regeneration
- Bottomland
- FEMA Flood Plain
- Duck, Deer, Turkey, and Small Game

# **MORE ABOUT THE WINSTON 150**

The land's natural features include lush bottomland sloughs along Nanih Waiya Creek, which provide a perfect habitat for wildlife. Towering hardwoods, including oaks and swamp chestnuts, drop ample acorns, further enhancing the property's appeal to game animals. The creek bottomlands offer abundant water sources, prime bedding areas for deer, and plenty of wildlife activity. Well-worn deer trails traverse this place, running along creek edges, through wetlands, and along the road system. For turkey hunters, the presence of feathers and tracks promises exciting spring hunts.