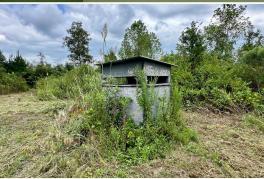

# PROPERTY INFORMATION:

- 150± Total Acres
- Extensive Road System
- Borders Nanih Waiya Creek
- 4 Duck Holes
- 4 Deer Blinds/Feeders
- Mixed Hardwoods
- 10-Year-Old Natural Regeneration
- Bottomland
- FEMA Flood Plain
- Duck, Deer, Turkey, and Small Game

#### WELCOME TO YOUR FUTURE OUTDOOR SANCTUARY IN WINSTON COUNTY,

MS! Located just southeast of Louisville in the Nanih Waiya Community, this incredible, turn-key 150± acre bottomland tract is a paradise for hunting enthusiasts. With an abundant number of deer, ducks, turkeys, rabbits, and other small game, this property will provide endless opportunities for outdoor adventures. The property features road frontage and convenient access off Highway 490. Upon entering the gate to this secluded and pristine tract, you'll immediately notice the extensive road system that allows you to drive your truck or ATV to every deer blind and duck hole - something you won't often find with swamp properties. The well-constructed roadwork makes navigation a breeze, and additional trails let you explore even further beyond the main roads. Four duck holes on the property typically host wood ducks, with the occasional mallard making an appearance. Included in the sale are four hunting blinds, all with feeders already set up - you can start hunting the day you close!