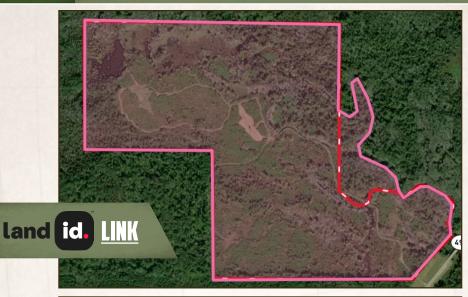

# PROPERTY INFORMATION:

- 150± Total Acres
- Extensive Road System
- Borders Nanih Waiya Creek
- 4 Duck Holes
- 4 Deer Blinds/Feeders
- Mixed Hardwoods
- 10-Year-Old Natural Regeneration
- Bottomland
- FEMA Flood Plain
- Duck, Deer, Turkey, and Small Game

## LOCATION:

- Winston County, MS
- Nanih Waiya Community
- Access on Highway 490
- 15± Miles SE of Louisville
- 50± Miles N of Meridian