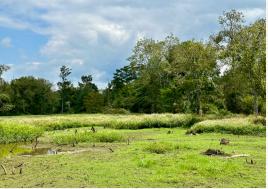

# PROPERTY INFORMATION:

- 150± Total Acres
- Extensive Road System
- Borders Nanih Waiya Creek
- 4 Duck Holes
- 4 Deer Blinds/Feeders
- Mixed Hardwoods
- 10-Year-Old Natural Regeneration
- Bottomland
- FEMA Flood Plain
- Duck, Deer, Turkey, and Small Game

#### WELCOME TO YOUR FUTURE OUTDOOR SANCTUARY IN WINSTON COUNTY,

MS! Located just southeast of Louisville in the Nanih Waiya Community, this incredible, turn-key 150± acre bottomland tract is a paradise for hunting enthusiasts. With an abundant number of deer, ducks, turkeys, rabbits, and other small game, this property will provide endless opportunities for outdoor adventures. The property features road frontage and convenient access off Highway 490. Upon entering the gate to this secluded and pristine tract, you'll immediately notice the extensive road system that allows you to drive your truck or ATV to every deer blind and duck hole - something you won't often find with swamp properties. The well-constructed roadwork makes navigation a breeze, and additional trails let you explore even further beyond the main roads. Four duck holes on the property typically host wood ducks, with the occasional mallard making an appearance. Included in the sale are four hunting blinds, all with feeders already set up - you can start hunting the day you close!

# **MORE ABOUT THE WINSTON 150**

The land's natural features include lush bottomland sloughs along Nanih Waiya Creek, which provide a perfect habitat for wildlife. Towering hardwoods, including oaks and swamp chestnuts, drop ample acorns, further enhancing the property's appeal to game animals. The creek bottomlands offer abundant water sources, prime bedding areas for deer, and plenty of wildlife activity. Well-worn deer trails traverse this place, running along creek edges, through wetlands, and along the road system. For turkey hunters, the presence of feathers and tracks promises exciting spring hunts.