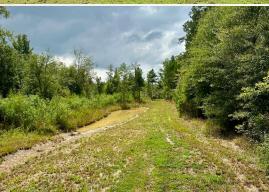

# PROPERTY INFORMATION:

- 150± Total Acres
- Extensive Road System
- Borders Nanih Waiya Creek
- 4 Duck Holes
- 4 Deer Blinds/Feeders
- Mixed Hardwoods
- 10-Year-Old Natural Regeneration
- Bottomland
- FEMA Flood Plain
- Duck, Deer, Turkey, and Small Game

#### WELCOME TO YOUR FUTURE OUTDOOR SANCTUARY IN WINSTON COUNTY,

MS! Located just southeast of Louisville in the Nanih Waiya Community, this incredible, turn-key 150± acre bottomland tract is a paradise for hunting enthusiasts. With an abundant number of deer, ducks, turkeys, rabbits, and other small game, this property will provide endless opportunities for outdoor adventures. The property features road frontage and convenient access off Highway 490. Upon entering the gate to this secluded and pristine tract, you'll immediately notice the extensive road system that allows you to drive your truck or ATV to every deer blind and duck hole - something you won't often find with swamp properties. The well-constructed roadwork makes navigation a breeze, and additional trails let you explore even further beyond the main roads. Four duck holes on the property typically host wood ducks, with the occasional mallard making an appearance. Included in the sale are four hunting blinds, all with feeders already set up - you can start hunting the day you close!