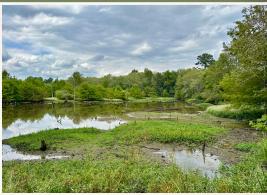

# PROPERTY INFORMATION:

- 150± Total Acres
- Extensive Road System
- Borders Nanih Waiya Creek
- 4 Duck Holes
- 4 Deer Blinds/Feeders
- Mixed Hardwoods
- 10-Year-Old Natural Regeneration
- Bottomland
- FEMA Flood Plain
- Duck, Deer, Turkey, and Small Game

#### WELCOME TO YOUR FUTURE OUTDOOR SANCTUARY IN WINSTON COUNTY,

MS! Located just southeast of Louisville in the Nanih Waiya Community, this incredible, turn-key 150± acre bottomland tract is a paradise for hunting enthusiasts. With an abundant number of deer, ducks, turkeys, rabbits, and other small game, this property will provide endless opportunities for outdoor adventures. The property features road frontage and convenient access off Highway 490. Upon entering the gate to this secluded and pristine tract, you'll immediately notice the extensive road system that allows you to drive your truck or ATV to every deer blind and duck hole - something you won't often find with swamp properties. The well-constructed roadwork makes navigation a breeze, and additional trails let you explore even further beyond the main roads. Four duck holes on the property typically host wood ducks, with the occasional mallard making an appearance. Included in the sale are four hunting blinds, all with feeders already set up - you can start hunting the day you close!