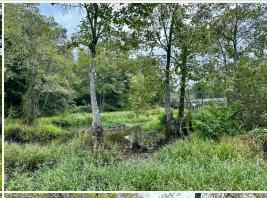

# PROPERTY INFORMATION:

- 150± Total Acres
- Extensive Road System
- Borders Nanih Waiya Creek
- 4 Duck Holes
- 4 Deer Blinds/Feeders
- Mixed Hardwoods
- 10-Year-Old Natural Regeneration
- Bottomland
- FEMA Flood Plain
- Duck, Deer, Turkey, and Small Game

# **MORE ABOUT THE WINSTON 150**

The land's natural features include lush bottomland sloughs along Nanih Waiya Creek, which provide a perfect habitat for wildlife. Towering hardwoods, including oaks and swamp chestnuts, drop ample acorns, further enhancing the property's appeal to game animals. The creek bottomlands offer abundant water sources, prime bedding areas for deer, and plenty of wildlife activity. Well-worn deer trails traverse this place, running along creek edges, through wetlands, and along the road system. For turkey hunters, the presence of feathers and tracks promises exciting spring hunts.