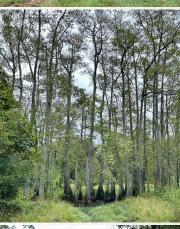

# PROPERTY INFORMATION:

- 150± Total Acres
- Extensive Road System
- Borders Nanih Waiya Creek
- 4 Duck Holes
- 4 Deer Blinds/Feeders
- Mixed Hardwoods
- 10-Year-Old Natural Regeneration
- Bottomland
- FEMA Flood Plain
- Duck, Deer, Turkey, and Small Game

# **MORE ABOUT THE WINSTON 150**

The land's natural features include lush bottomland sloughs along Nanih Waiya Creek, which provide a perfect habitat for wildlife. Towering hardwoods, including oaks and swamp chestnuts, drop ample acorns, further enhancing the property's appeal to game animals. The creek bottomlands offer abundant water sources, prime bedding areas for deer, and plenty of wildlife activity. Well-worn deer trails traverse this place, running along creek edges, through wetlands, and along the road system. For turkey hunters, the presence of feathers and tracks promises exciting spring hunts.