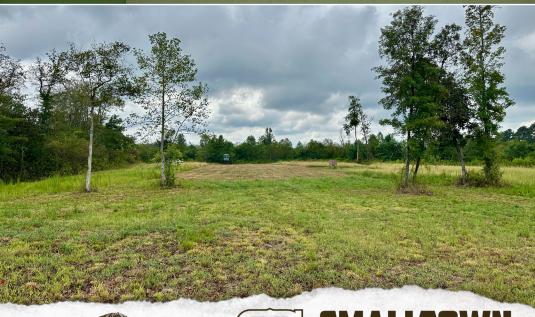

# PROPERTY INFORMATION:

- 150± Total Acres
- Extensive Road System
- Borders Nanih Waiya Creek
- 4 Duck Holes
- 4 Deer Blinds/Feeders
- Mixed Hardwoods
- 10-Year-Old Natural Regeneration
- Bottomland
- FEMA Flood Plain
- Duck, Deer, Turkey, and Small Game

# **MORE ABOUT THE WINSTON 150**

The land's natural features include lush bottomland sloughs along Nanih Waiya Creek, which provide a perfect habitat for wildlife. Towering hardwoods, including oaks and swamp chestnuts, drop ample acorns, further enhancing the property's appeal to game animals. The creek bottomlands offer abundant water sources, prime bedding areas for deer, and plenty of wildlife activity. Well-worn deer trails traverse this place, running along creek edges, through wetlands, and along the road system. For turkey hunters, the presence of feathers and tracks promises exciting spring hunts.