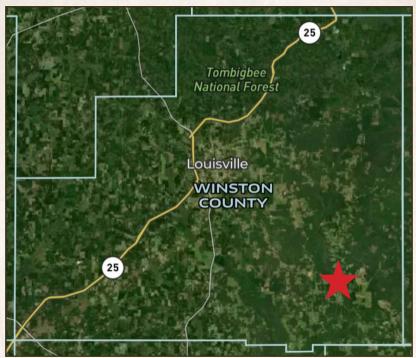

## LOCATION:

- Winston County, MS
- Nanih Waiya Community
- Access on Highway 490
- 15± Miles SE of Louisville
- 50± Miles N of Meridian

## COORDINATES:

• 32.99556, -88.9003