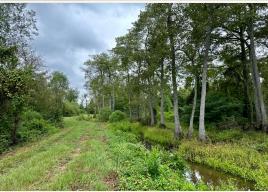

# PROPERTY INFORMATION:

- 150± Total Acres
- Extensive Road System
- Borders Nanih Waiya Creek
- 4 Duck Holes
- 4 Deer Blinds/Feeders
- Mixed Hardwoods
- 10-Year-Old Natural Regeneration
- Bottomland
- FEMA Flood Plain
- Duck, Deer, Turkey, and Small Game

# **MORE ABOUT THE WINSTON 150**

The land's natural features include lush bottomland sloughs along Nanih Waiya Creek, which provide a perfect habitat for wildlife. Towering hardwoods, including oaks and swamp chestnuts, drop ample acorns, further enhancing the property's appeal to game animals. The creek bottomlands offer abundant water sources, prime bedding areas for deer, and plenty of wildlife activity. Well-worn deer trails traverse this place, running along creek edges, through wetlands, and along the road system. For turkey hunters, the presence of feathers and tracks promises exciting spring hunts.