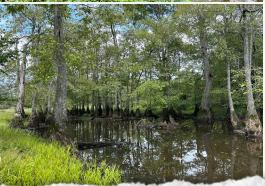

# PROPERTY INFORMATION:

- 150± Total Acres
- Extensive Road System
- Borders Nanih Waiya Creek
- 4 Duck Holes
- 4 Deer Blinds/Feeders
- Mixed Hardwoods
- 10-Year-Old Natural Regeneration
- Bottomland
- FEMA Flood Plain
- Duck, Deer, Turkey, and Small Game

# **MORE ABOUT THE WINSTON 150**

The land's natural features include lush bottomland sloughs along Nanih Waiya Creek, which provide a perfect habitat for wildlife. Towering hardwoods, including oaks and swamp chestnuts, drop ample acorns, further enhancing the property's appeal to game animals. The creek bottomlands offer abundant water sources, prime bedding areas for deer, and plenty of wildlife activity. Well-worn deer trails traverse this place, running along creek edges, through wetlands, and along the road system. For turkey hunters, the presence of feathers and tracks promises exciting spring hunts.