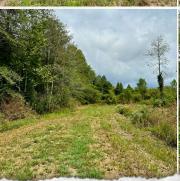

# PROPERTY INFORMATION:

- 150± Total Acres
- Extensive Road System
- Borders Nanih Waiya Creek
- 4 Duck Holes
- 4 Deer Blinds/Feeders
- Mixed Hardwoods
- 10-Year-Old Natural Regeneration
- Bottomland
- FEMA Flood Plain
- Duck, Deer, Turkey, and Small Game

#### WELCOME TO YOUR FUTURE OUTDOOR SANCTUARY IN WINSTON COUNTY,

MS! Located just southeast of Louisville in the Nanih Waiya Community, this incredible, turn-key 150± acre bottomland tract is a paradise for hunting enthusiasts. With an abundant number of deer, ducks, turkeys, rabbits, and other small game, this property will provide endless opportunities for outdoor adventures. The property features road frontage and convenient access off Highway 490. Upon entering the gate to this secluded and pristine tract, you'll immediately notice the extensive road system that allows you to drive your truck or ATV to every deer blind and duck hole - something you won't often find with swamp properties. The well-constructed roadwork makes navigation a breeze, and additional trails let you explore even further beyond the main roads. Four duck holes on the property typically host wood ducks, with the occasional mallard making an appearance. Included in the sale are four hunting blinds, all with feeders already set up - you can start hunting the day you close!