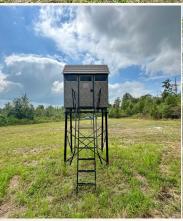

# PROPERTY INFORMATION:

- 150± Total Acres
- Extensive Road System
- Borders Nanih Waiya Creek
- 4 Duck Holes
- 4 Deer Blinds/Feeders
- Mixed Hardwoods
- 10-Year-Old Natural Regeneration
- Bottomland
- FEMA Flood Plain
- Duck, Deer, Turkey, and Small Game

#### WELCOME TO YOUR FUTURE OUTDOOR SANCTUARY IN WINSTON COUNTY,

MS! Located just southeast of Louisville in the Nanih Waiya Community, this incredible, turn-key 150± acre bottomland tract is a paradise for hunting enthusiasts. With an abundant number of deer, ducks, turkeys, rabbits, and other small game, this property will provide endless opportunities for outdoor adventures. The property features road frontage and convenient access off Highway 490. Upon entering the gate to this secluded and pristine tract, you'll immediately notice the extensive road system that allows you to drive your truck or ATV to every deer blind and duck hole - something you won't often find with swamp properties. The well-constructed roadwork makes navigation a breeze, and additional trails let you explore even further beyond the main roads. Four duck holes on the property typically host wood ducks, with the occasional mallard making an appearance. Included in the sale are four hunting blinds, all with feeders already set up - you can start hunting the day you close!