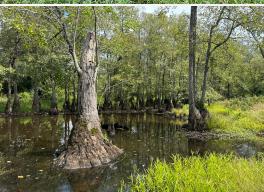

# PROPERTY INFORMATION:

- 150± Total Acres
- Extensive Road System
- Borders Nanih Waiya Creek
- 4 Duck Holes
- 4 Deer Blinds/Feeders
- Mixed Hardwoods
- 10-Year-Old Natural Regeneration
- Bottomland
- FEMA Flood Plain
- Duck, Deer, Turkey, and Small Game

#### WELCOME TO YOUR FUTURE OUTDOOR SANCTUARY IN WINSTON COUNTY,

MS! Located just southeast of Louisville in the Nanih Waiya Community, this incredible, turn-key 150± acre bottomland tract is a paradise for hunting enthusiasts. With an abundant number of deer, ducks, turkeys, rabbits, and other small game, this property will provide endless opportunities for outdoor adventures. The property features road frontage and convenient access off Highway 490. Upon entering the gate to this secluded and pristine tract, you'll immediately notice the extensive road system that allows you to drive your truck or ATV to every deer blind and duck hole - something you won't often find with swamp properties. The well-constructed roadwork makes navigation a breeze, and additional trails let you explore even further beyond the main roads. Four duck holes on the property typically host wood ducks, with the occasional mallard making an appearance. Included in the sale are four hunting blinds, all with feeders already set up - you can start hunting the day you close!

# **MORE ABOUT THE WINSTON 150**

The land's natural features include lush bottomland sloughs along Nanih Waiya Creek, which provide a perfect habitat for wildlife. Towering hardwoods, including oaks and swamp chestnuts, drop ample acorns, further enhancing the property's appeal to game animals. The creek bottomlands offer abundant water sources, prime bedding areas for deer, and plenty of wildlife activity. Well-worn deer trails traverse this place, running along creek edges, through wetlands, and along the road system. For turkey hunters, the presence of feathers and tracks promises exciting spring hunts.