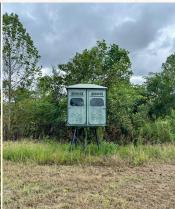

# PROPERTY INFORMATION:

- 150± Total Acres
- Extensive Road System
- Borders Nanih Waiya Creek
- 4 Duck Holes
- 4 Deer Blinds/Feeders
- Mixed Hardwoods
- 10-Year-Old Natural Regeneration
- Bottomland
- FEMA Flood Plain
- Duck, Deer, Turkey, and Small Game

#### WELCOME TO YOUR FUTURE OUTDOOR SANCTUARY IN WINSTON COUNTY,

MS! Located just southeast of Louisville in the Nanih Waiya Community, this incredible, turn-key 150± acre bottomland tract is a paradise for hunting enthusiasts. With an abundant number of deer, ducks, turkeys, rabbits, and other small game, this property will provide endless opportunities for outdoor adventures. The property features road frontage and convenient access off Highway 490. Upon entering the gate to this secluded and pristine tract, you'll immediately notice the extensive road system that allows you to drive your truck or ATV to every deer blind and duck hole - something you won't often find with swamp properties. The well-constructed roadwork makes navigation a breeze, and additional trails let you explore even further beyond the main roads. Four duck holes on the property typically host wood ducks, with the occasional mallard making an appearance. Included in the sale are four hunting blinds, all with feeders already set up - you can start hunting the day you close!