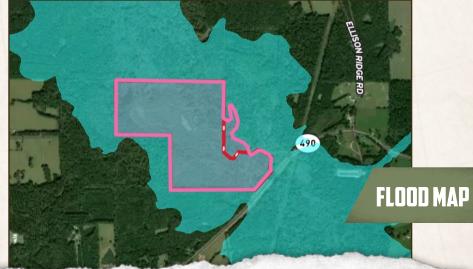

# PROPERTY INFORMATION:

- 150± Total Acres
- Extensive Road System
- Borders Nanih Waiya Creek
- 4 Duck Holes
- 4 Deer Blinds/Feeders
- Mixed Hardwoods
- 10-Year-Old Natural Regeneration
- Bottomland
- FEMA Flood Plain
- Duck, Deer, Turkey, and Small Game