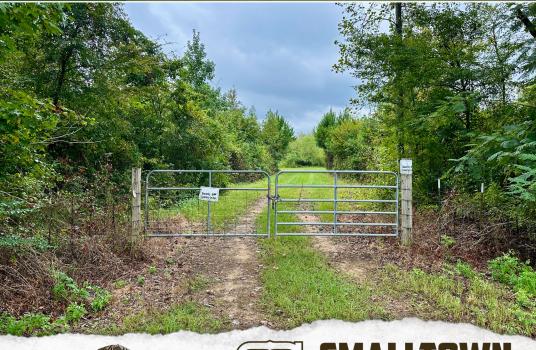

# **WELCOME TO THE WINSTON 150**

#### WELCOME TO YOUR FUTURE OUTDOOR SANCTUARY IN WINSTON COUNTY,

MS! Located just southeast of Louisville in the Nanih Waiya Community, this incredible, turn-key 150± acre bottomland tract is a paradise for hunting enthusiasts. With an abundant number of deer, ducks, turkeys, rabbits, and other small game, this property will provide endless opportunities for outdoor adventures. The property features road frontage and convenient access off Highway 490. Upon entering the gate to this secluded and pristine tract, you'll immediately notice the extensive road system that allows you to drive your truck or ATV to every deer blind and duck hole - something you won't often find with swamp properties. The well-constructed roadwork makes navigation a breeze, and additional trails let you explore even further beyond the main roads. Four duck holes on the property typically host wood ducks, with the occasional mallard making an appearance. Included in the sale are four hunting blinds, all with feeders already set up - you can start hunting the day you close!