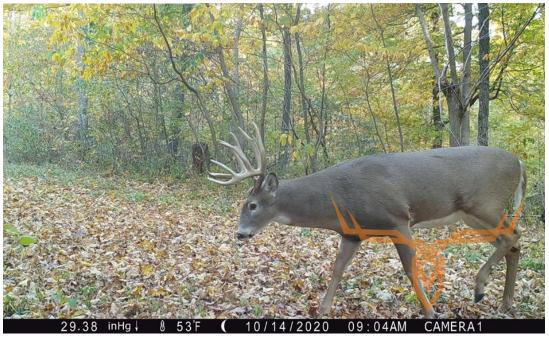

#### **PROPERTY HIGHLIGHTS:**

- Located at end of dead end road.
- Mature white oak and red oak
- 3 food plots
- · Full of big deer
- Creek

- Possible home or cabin sites
- Possible pond or lake sites
- 3 hrs. from Chicago
- 2 hrs. from St. Louis

#### **PROPERTY DESCRIPTION:**

If you are looking for a secluded 45± acres at the end of dead end road, this is the one. There are 3 established food plots with fruits trees planted with a number different stand locations. The timber consists of mature White Oak, Red Oak and more. There are some great possible home or cabin locations and electric not too far away. The property has a creek that runs through the middle of it and there a couple drainages that could possibly be damned up for a possible pond or nice sized lake. The hunting in this area is outstanding with a history of Boone and Crocket deer. I personally have killed 2 bucks over 170 and 1 over 165 only about 4 miles away from the 45 acres. Charleston is a great town only 12-15 min away with restaurants and stores.