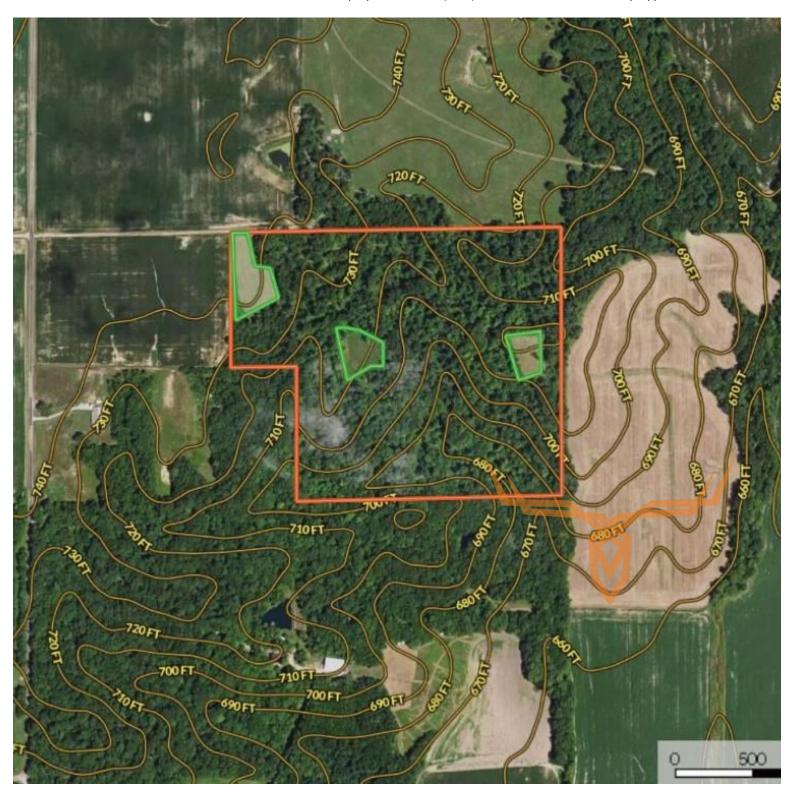

#### **PROPERTY HIGHLIGHTS:**

- Located at end of dead end road.
- Mature white oak and red oak
- 3 food plots
- · Full of big deer
- Creek

- Possible home or cabin sites
- Possible pond or lake sites
- 3 hrs. from Chicago
- 2 hrs. from St. Louis

#### **PROPERTY DESCRIPTION:**

If you are looking for a secluded 45± acres at the end of dead end road, this is the one. There are 3 established food plots with fruits trees planted with a number different stand locations. The timber consists of mature White Oak, Red Oak and more. There are some great possible home or cabin locations and electric not too far away. The property has a creek that runs through the middle of it and there a couple drainages that could possibly be damned up for a possible pond or nice sized lake. The hunting in this area is outstanding with a history of Boone and Crocket deer. I personally have killed 2 bucks over 170 and 1 over 165 only about 4 miles away from the 45 acres. Charleston is a great town only 12-15 min away with restaurants and stores.