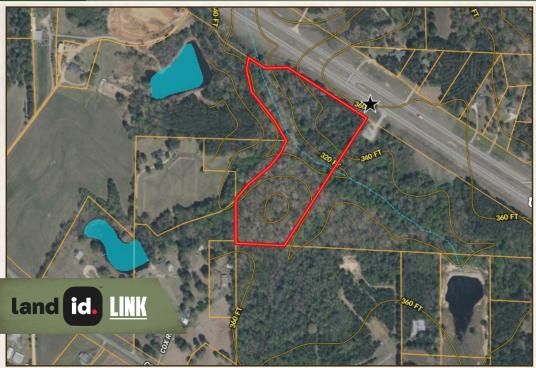

#### LOCATION:

- Highway 82
   Ethelsville, AL 35461
- Pickens County
- 2.3± Miles E of the MS State Line
- 7± Miles SE of Columbus, MS
- 12± Miles SE of MUW
- 35± Miles E of MSU
- 48± Miles NW of the University of Alabama

#### **COORDINATES:**

• 33.4741, -88.2465

### **PROPERTY INFORMATION:**

- 11.39± Acres
- 450'± of Road Frontage
- Hardwood/Pine Mix
- Creek Frontage
- County Water on Site
- Electricity Close By