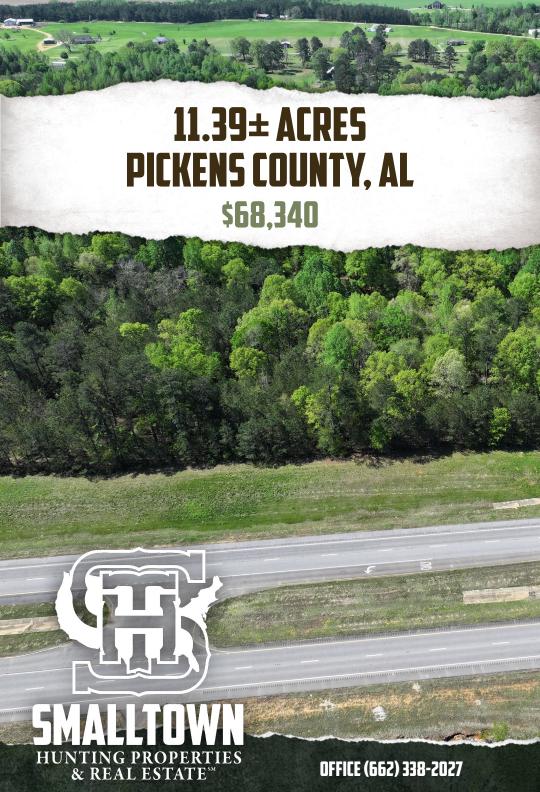

# THE PICKENS 11.39

### **PROPERTY INFORMATION:**

- 11.39± Acres
- 450'± of Road Frontage
- Hardwood/Pine Mix
- Creek Frontage
- County Water on Site
- Electricity Close By

### **WELCOME TO THE PICKENS 11.39**

THIS 11.39± ACRE PICKENS COUNTY PROPERTY, LOCATED ON HIGHWAY 82 IN ETHELSVILLE, ALABAMA, OFFERS INCREDIBLE POTENTIAL. With county water onsite and electricity conveniently close by, the property is ready for your vision. The land boasts a mix of hardwood and pine timber, enhancing its natural beauty, and features approximately 450 feet of frontage on Highway 82 for convenient accessibility. Additionally, creek frontage adds to its charm, making it perfect for recreational use and nature enthusiasts. Whether you're considering it for one or multiple home sites, a business venture, or simply as an investment, properties like this along Highway 82 are truly a rare find.