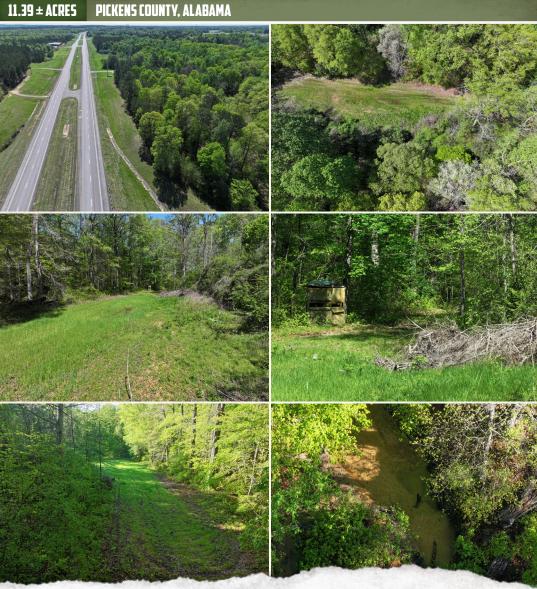

### **PROPERTY INFORMATION:**

- 11.39± Acres
- 450'± of Road Frontage
- Hardwood/Pine Mix
- Creek Frontage
- County Water on Site
- Electricity Close By

### **WELCOME TO THE PICKENS 11.39**

THIS 11.39± ACRE PICKENS COUNTY PROPERTY, LOCATED ON HIGHWAY 82 IN ETHELSVILLE, ALABAMA, OFFERS INCREDIBLE POTENTIAL. With county water onsite and electricity conveniently close by, the property is ready for your vision. The land boasts a mix of hardwood and pine timber, enhancing its natural beauty, and features approximately 450 feet of frontage on Highway 82 for convenient accessibility. Additionally, creek frontage adds to its charm, making it perfect for recreational use and nature enthusiasts. Whether you're considering it for one or multiple home sites, a business venture, or simply as an investment, properties like this along Highway 82 are truly a rare find.