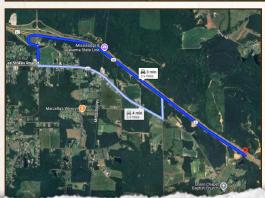

#### LOCATION:

- Highway 82
   Ethelsville, AL 35461
- Pickens County
- 2.3± Miles E of the MS State Line
- 7± Miles SE of Columbus, MS
- 12± Miles SE of MUW
- 35± Miles E of MSU
- 48± Miles NW of the University of Alabama

## JACOB HANSON LAND SPECIALIST

C: 662-386-3814

O: 662-338-2027 jacob@smalltownproperties.com

501 Hwy 12 W, Ste 150B - Starkville, MS 39759

smalltownproperties.com

Directions From the Shell Station off Hwy 82 in Columbus, MS: Travel 5 miles east on Hwy 82 to the property on the right.

LINK TO GOOGLE MAP DIRECTIONS