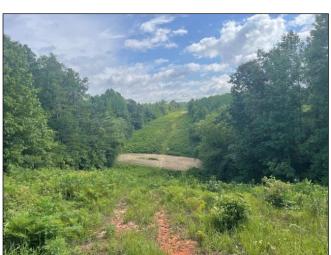

P. O. Box 600 Gordo, AL 35466 205-364-7145 Dale Lancaster, Broker

Explore the ultimate outdoor escape with this 124.2 +/- acres of timberland in Itawamba County, MS. Conveniently located on Palmer Road, you're just 14 miles from Amory, 15 miles from Nettleton, and 24 miles from Tupelo, making access a breeze. This property features approximately 77 +/- acres of pine plantation established in 2016, complemented by hardwoods along a tributary of Boguefala Creek. A gas transmission line crosses the tract, enhancing its value with existing wildlife food plots. With abundant hunting opportunities for deer, turkey, and small game, plus a natural slough/pond area, it's a hunter's dream. Whether you're looking to invest in timber or build your ideal hunting camp, this land offers the perfect canvas for your adventures!