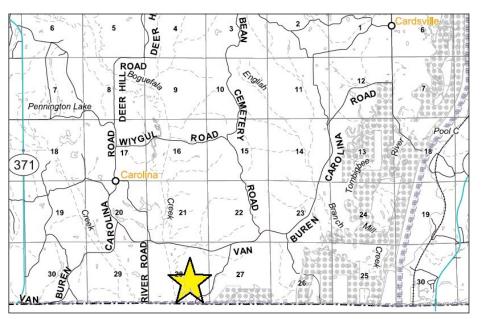

## **Boguefala Creek Tract**

On Palmer Road, Itawamba County, MS +/- 124.2 Acres Timberland / Hunting / Recreation / Residential \$273,152.00

> Section 28, Township 11 South, Range 8 East 34.0924 -88.4497