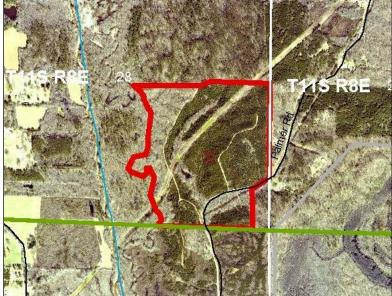

## **Boguefala Creek Tract**

On Palmer Road, Itawamba County, MS +/- 124.2 Acres Timberland / Hunting / Recreation / Residential \$273,152.00

> Section 28, Township 11 South, Range 8 East 34.0924 -88.4497