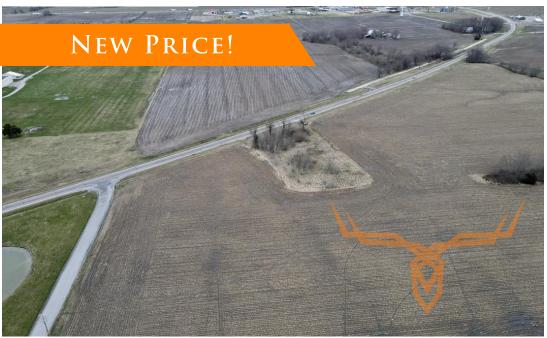

#### **PROPERTY DESCRIPTION:**

Located a few miles east of Highland just off Interstate 70 on US Hwy 40 these 11 surveyed acres offer an excellent opportunity to expand a business or the perfect location to start up a new one.

There are approximately 800 feet of road frontage on US 40 and another 400ft on the west side bordered by Final Drive. The seller has completed the permitting process through the Illinois Department of Transportation granting the access point directly onto US 40.