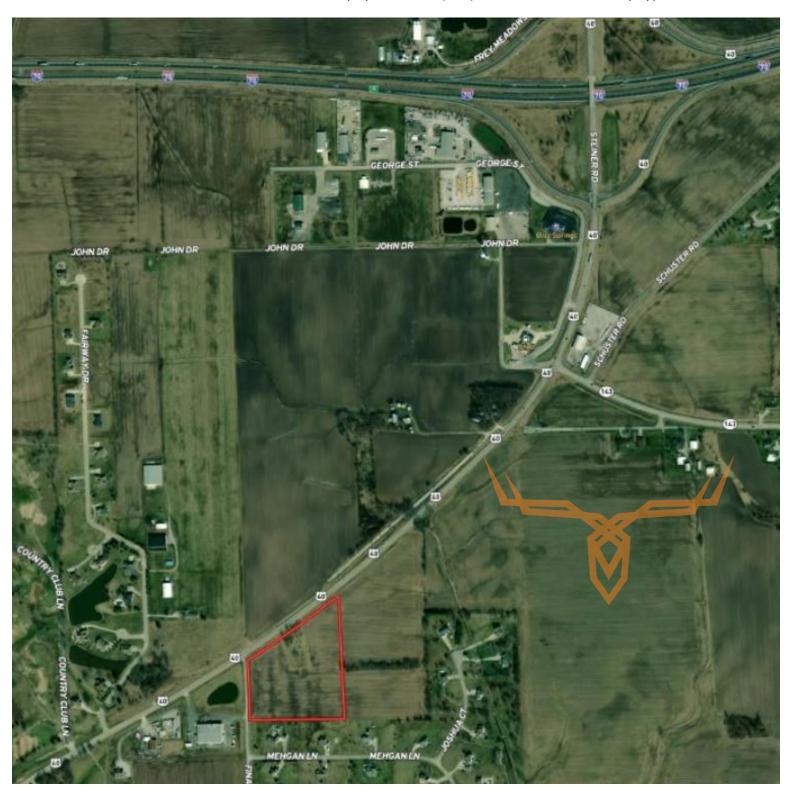

## PROPERTY ADDRESS:

00 US Highway 40 Highland, IL 62249

COUNTY: Madison

#### **PROPERTY DESCRIPTION:**

Located a few miles east of Highland just off Interstate 70 on US Hwy 40 these 11 surveyed acres offer an excellent opportunity to expand a business or the perfect location to start up a new one.

There are approximately 800 feet of road frontage on US 40 and another 400ft on the west side bordered by Final Drive. The seller has completed the permitting process through the Illinois Department of Transportation granting the access point directly onto US 40.