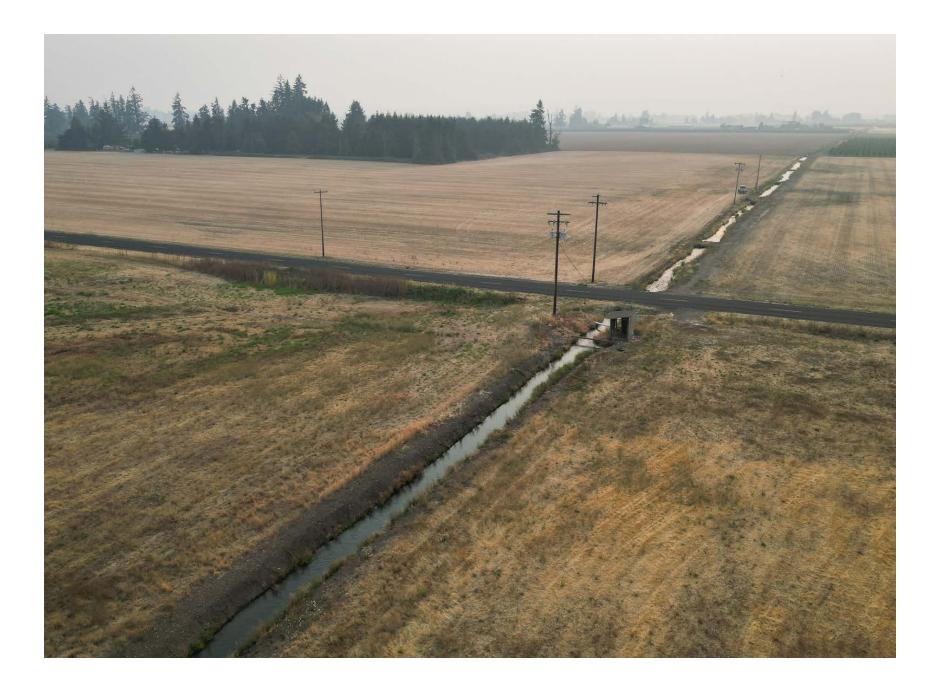

### **Overview**

80.44 acre farm with water rights from Santiam irrigation district. Approx. 76 acres of farmableground with creek bordering east side of property. Well drained soil, with gravely-sifon soils.

## PHOTO GALLERY

- HIT - MARCH PLANE

**Brett Veatch** Licensed in Oregon, Washington and Idaho Berkshire Hathaway Northwest Real Estate License# 201208506