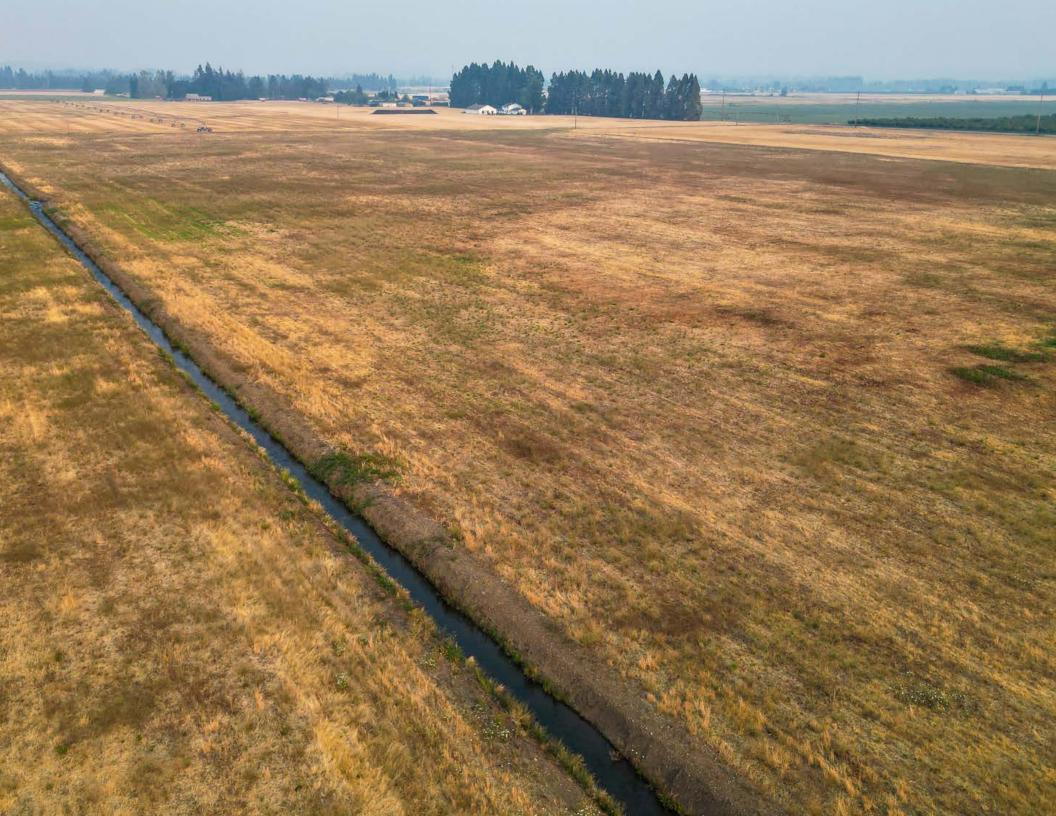

### **Overview**

80.44 acre farm with water rights from Santiam irrigation district. Approx. 76 acres of farmableground with creek bordering east side of property. Well drained soil, with gravely-sifon soils.

## PHOTO GALLERY

- HIT - MARCH PLANE

**Brett Veatch** Licensed in Oregon, Washington and Idaho Berkshire Hathaway Northwest Real Estate License# 201208506