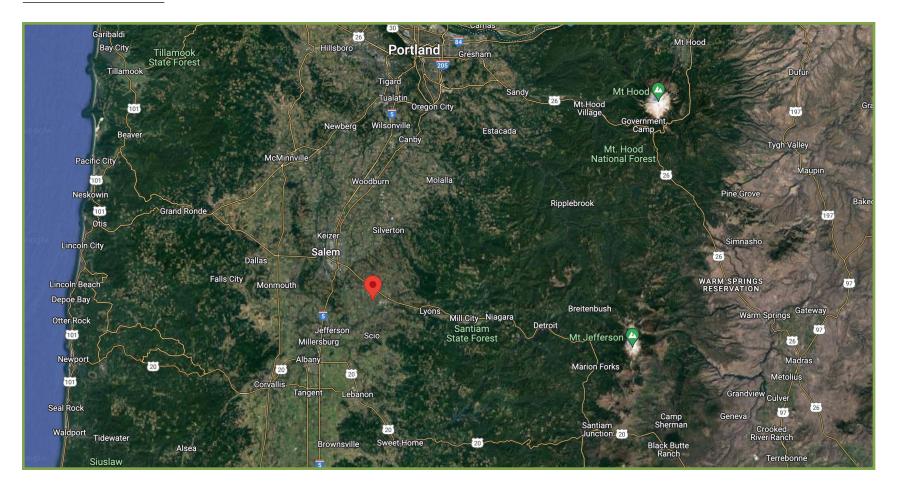

### **Overview**

80.44 acre farm with water rights from Santiam irrigation district. Approx. 76 acres of farmableground with creek bordering east side of property. Well drained soil, with gravely-sifon soils.

### Мар

#### **Distances to Town**

Salem - 25 minutes Aumsville - 6 minutes