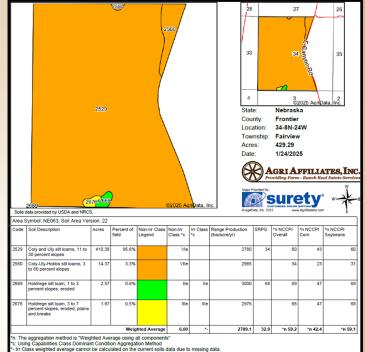

## East Canyon Road Range FRONTIER COUNTY | NEBRASKA

| LOCATION:          | Two miles south of Eustis, Nebraska on the west side of East Canyon Road.                                         |
|--------------------|-------------------------------------------------------------------------------------------------------------------|
| LEGAL DESCRIPTION: | W1/2 and part of E1/2 west of road Section 34, Township 8N, Range 24W of the 6th P.M., Frontier County, Nebraska. |
| ACRES & TAXES:     | 429.29+/- tax-assessed acres; 2024 taxes payable in 2025 are \$2,314.70                                           |
| SOILS:             | Primarily Class VI Coly and Uly silt loam.                                                                        |
| POSSESSION/LEASE:  | Possession at closing. No hard lease for the upcoming grazing season.                                             |