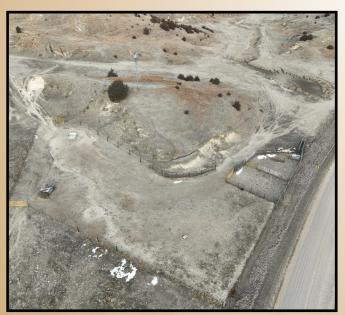

#### LAND USE: FENCING:

Grassland/Summer Rangeland

Property fencing consists of 4-strand barbed wire on wood posts.

Two windmills, corrals, and two livestock water tanks. (see map)

#### LIVESTOCK WATER & EQUIPMENT: COMMENTS:

Property includes productive rangeland with excellent access and livestock water.

Don't miss this opportunity to own prime rangeland!