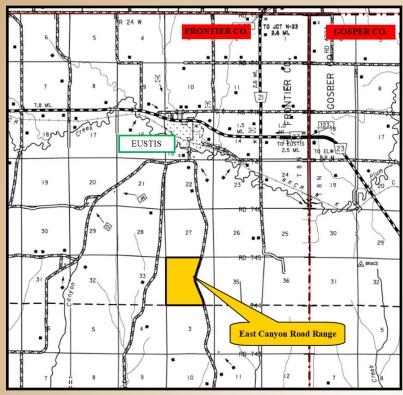

## East Canyon Road Range FRONTIER COUNTY | NEBRASKA

| LOCATION:          | Two miles south of Eustis, Nebraska on the west side of East Canyon Road.                                         |
|--------------------|-------------------------------------------------------------------------------------------------------------------|
| LEGAL DESCRIPTION: | W1/2 and part of E1/2 west of road Section 34, Township 8N, Range 24W of the 6th P.M., Frontier County, Nebraska. |
| ACRES & TAXES:     | 429.29+/- tax-assessed acres; 2024 taxes payable in 2025 are \$2,314.70                                           |
| SOILS:             | Primarily Class VI Coly and Uly silt loam.                                                                        |
| POSSESSION/LEASE:  | Possession at closing. No hard lease for the upcoming grazing season.                                             |