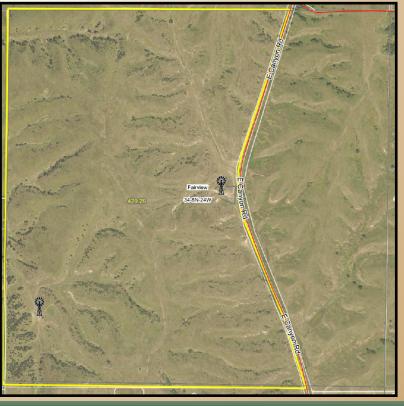

## East Canyon Road Range FRONTIER COUNTY | NEBRASKA

| LOCATION:          | Two miles south of Eustis, Nebraska on the west side of East Canyon Road.                                         |
|--------------------|-------------------------------------------------------------------------------------------------------------------|
| LEGAL DESCRIPTION: | W1/2 and part of E1/2 west of road Section 34, Township 8N, Range 24W of the 6th P.M., Frontier County, Nebraska. |
| ACRES & TAXES:     | 429.29+/- tax-assessed acres; 2024 taxes payable in 2025 are \$2,314.70                                           |
| SOILS:             | Primarily Class VI Coly and Uly silt loam.                                                                        |
| POSSESSION/LEASE:  | Possession at closing. No hard lease for the upcoming grazing season.                                             |

#### LAND USE: FENCING:

Grassland/Summer Rangeland

Property fencing consists of 4-strand barbed wire on wood posts.

Two windmills, corrals, and two livestock water tanks. (see map)