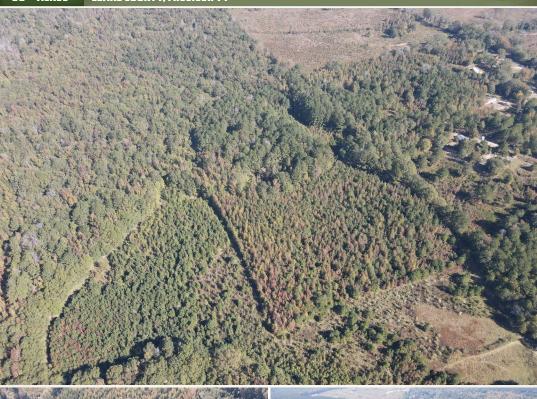

## PROPERTY INFORMATION:

- 20± Acres
- Pine Timber
- Oak Timber
- Overgrown Fields
- Pond
- No Deeded Access

Historically used for farming from the '60s to '80s and later converted to hay fields until the early 2000s, the overgrown fields now provide a thicket for wildlife and an opportunity to invest in timber. An old pond, once used for livestock, still exists at the center of the property. You will find mature pines and oak timber spread throughout. Disclaimer: This property has no deeded access.