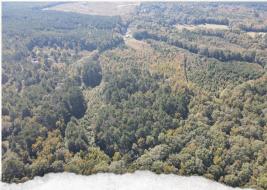

# **WELCOME TO THE LEAKE 20**

SMALL TRACT, BIG DREAMS: EXPLORE THE LEAKE 20. Discover this 20± acre tract with a big feel, tucked in beside the Yockanookany River in the heart of Sanders Crossing Swamp. Leake County, MS is renowned for its abundant wildlife and trophy deer. This place offers many the chance to own their own recreational land.

Historically used for farming from the '60s to '80s and later converted to hay fields until the early 2000s, the overgrown fields now provide a thicket for wildlife and an opportunity to invest in timber. An old pond, once used for livestock, still exists at the center of the property. You will find mature pines and oak timber spread throughout. Disclaimer: This property has no deeded access.