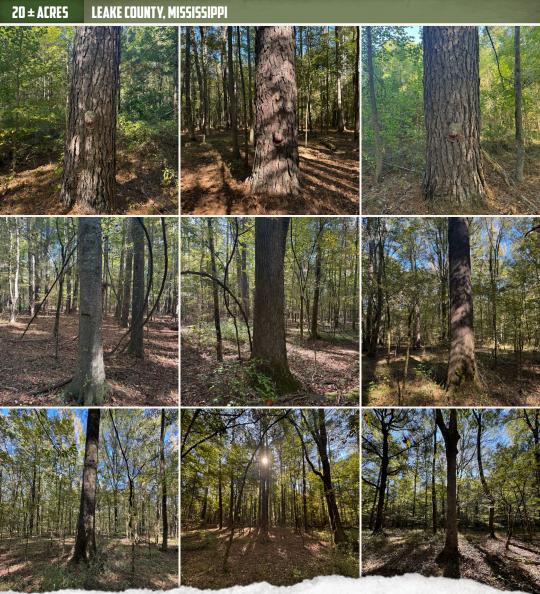

## PROPERTY INFORMATION:

- 20± Acres
- Pine Timber
- Oak Timber
- Overgrown Fields
- Pond
- No Deeded Access

Historically used for farming from the '60s to '80s and later converted to hay fields until the early 2000s, the overgrown fields now provide a thicket for wildlife and an opportunity to invest in timber. An old pond, once used for livestock, still exists at the center of the property. You will find mature pines and oak timber spread throughout. Disclaimer: This property has no deeded access.