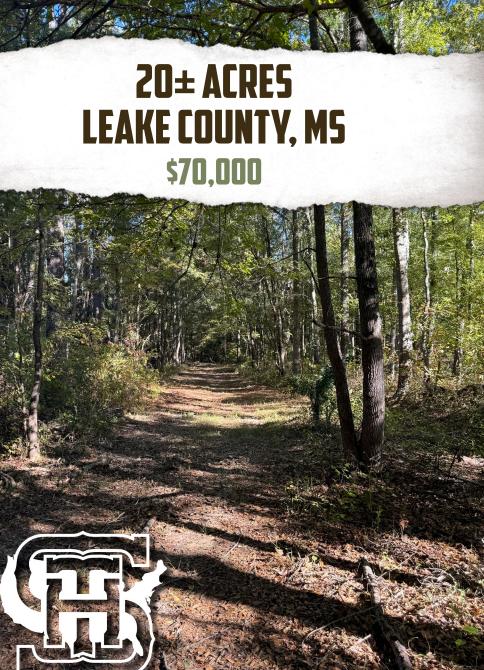

# THE LEAKE 20

## PROPERTY INFORMATION:

- 20± Acres
- Pine Timber
- Oak Timber
- Overgrown Fields
- Pond
- No Deeded Access

# **WELCOME TO THE LEAKE 20**

SMALL TRACT, BIG DREAMS: EXPLORE THE LEAKE 20. Discover this 20± acre tract with a big feel, tucked in beside the Yockanookany River in the heart of Sanders Crossing Swamp. Leake County, MS is renowned for its abundant wildlife and trophy deer. This place offers many the chance to own their own recreational land.