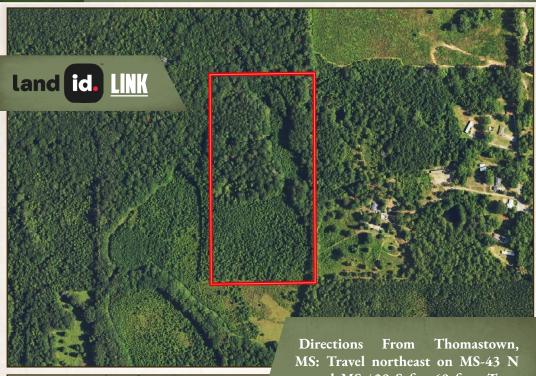

## PROPERTY INFORMATION:

- 20± Acres
- Pine Timber
- Oak Timber
- Overgrown Fields
- Pond
- No Deeded Access

toward MS-429 S for 69 feet. Turn right at the 1st cross street onto MS-429 S and proceed for 1.9 miles. Turn left onto Pleasant Grove Road and travel 2.0 miles. Turn left onto Clayton Road and continue for 0.5 mile. Turn left onto Harristown Road and in 0.4 miles continue straight to the dead end.