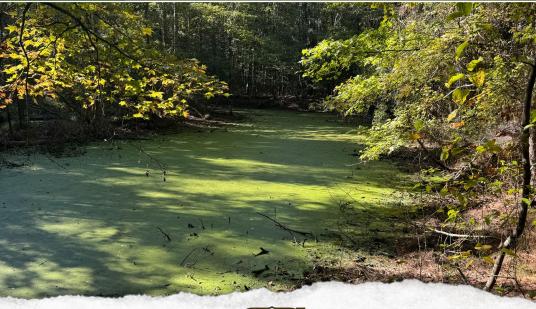

## PROPERTY INFORMATION:

- 20± Acres
- Pine Timber
- Oak Timber
- Overgrown Fields
- Pond
- No Deeded Access

Historically used for farming from the '60s to '80s and later converted to hay fields until the early 2000s, the overgrown fields now provide a thicket for wildlife and an opportunity to invest in timber. An old pond, once used for livestock, still exists at the center of the property. You will find mature pines and oak timber spread throughout. Disclaimer: This property has no deeded access.