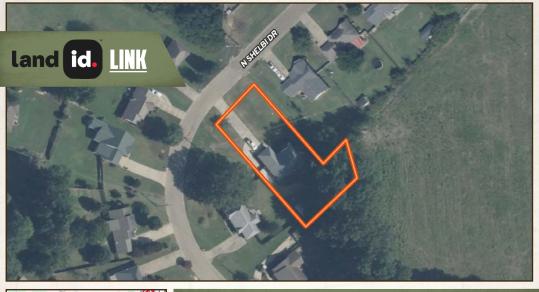

### LOCATION:

- 113 North Shelbi Drive Oxford, MS 38655
- Lafayette County
- 8.6± Miles S of Lafayette County School
- 10.3± Miles S of the Oxford Square
- 10.6± Miles N of Water Valley

helbi's Place

### COORDINATES:

• 34.25556, -89.53191

#### **PROPERTY INFORMATION:**

- 0.45± Acre Lot
- 1,351± SqFt Home
- 3 Bedrooms/2 Baths
- Hardwood Floors
- Custom Built-Ins
- Gas Fireplace
- Washer/Dryer
- Open-Air Metal Shed
- Oversized Concrete Patio
- 2-Car Garage
- Large Fenced-In Backyard
- Lafayette County School District