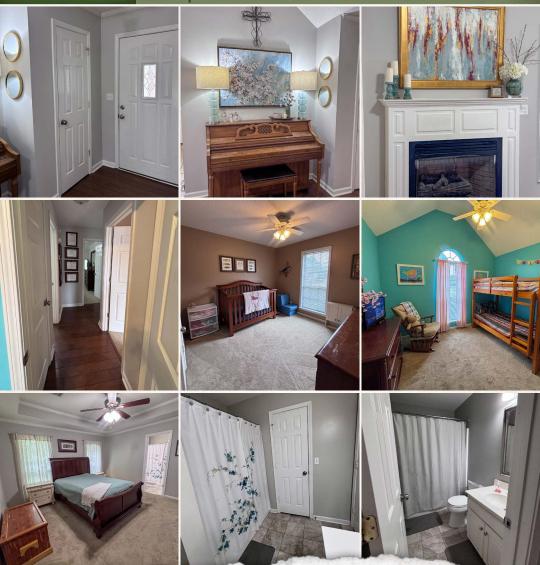

#### **PROPERTY INFORMATION:**

- 0.45± Acre Lot
- 1,351± SqFt Home
- 3 Bedrooms/2 Baths
- Hardwood Floors
- Custom Built-Ins
- Gas Fireplace
- Washer/Dryer
- Open-Air Metal Shed
- Oversized Concrete Patio
- 2-Car Garage
- Large Fenced-In Backyard
- Lafayette County School District

The ranch-style home, with its inviting curb appeal, features hardwood floors, custom built-ins for added storage, and a gas log fireplace that creates a cozy and comfortable living space. The layout is family-friendly with generously sized bedrooms. The large fenced-in backyard is the perfect space for kids, pets, or outdoor entertaining. The home also features a two-car garage, oversized concrete patio, and open-air metal shed!