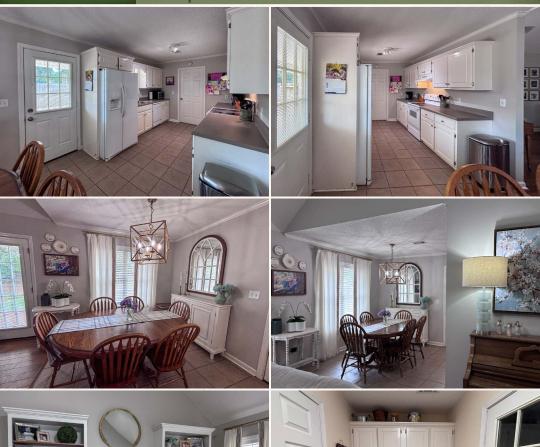

## WELCOME TO 113 NORTH SHELBI DRIVE

WELCOME TO 113 N SHELBI DRIVE, CONVENIENTLY LOCATED BETWEEN OXFORD AND WATER VALLEY, MS. Situated in the Lafayette County School District, this charming home offers three bedrooms and two baths on a  $0.45\pm$  acre lot.

The ranch-style home, with its inviting curb appeal, features hardwood floors, custom built-ins for added storage, and a gas log fireplace that creates a cozy and comfortable living space. The layout is family-friendly with generously sized bedrooms. The large fenced-in backyard is the perfect space for kids, pets, or outdoor entertaining. The home also features a two-car garage, oversized concrete patio, and open-air metal shed!