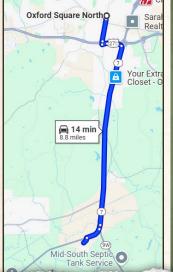

smalltownproperties.com

Information is believed to be accurate but not guaranteed

113 NORTH SHELBI DRIVE OXFORD LAFAYETTE COUNTY, MISSISSIPPI

Directions From the Oxford Square: Travel 43 feet east on Courthouse Square/Van Buren Ave. Turn right onto S Lamar Blvd and proceed 0.8 miles. Turn left to stay on S Lamar Blvd. At the traffic circle, take the 4th exit onto the U.S.278 E/MS-6 E ramp and continue 0.2 miles. Follow MS-7 S for 7.4 miles. Merge onto MS-6 E/US-278 E and travel 0.4 miles. Take the MS-7 exit toward Water Valley/Holly Springs. Turn right onto MS-7 S (signs for Water Valley/Holly Springs. Turn right onto MS-7 S (signs for Water Valley/Bruce) and continue 6.2 miles. Continue straight to stay on MS-7 S. At the traffic circle, take the 1st exit and stay on MS-7 S. In 0.6 miles, turn left onto North Shelbi Drive and the destination will be on the left.

Physical Address: 113 North Shelbi Drive Oxford, MS 38655

LINK TO GOOGLE MAP DIRECTIONS

RHEAGAN VAUGHN LAND & RESIDENTIAL SPECIALIST C: 662-816-3952 O: 662-238-4077 rheagan@smalltownproperties.com 50 CR 401 - Oxford, MS 38655