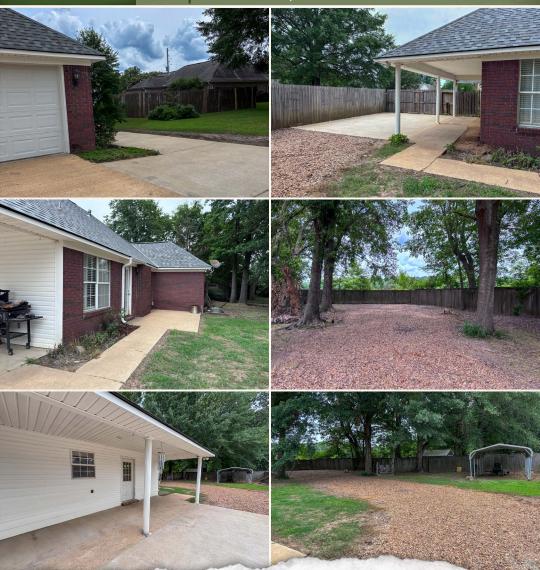

#### **PROPERTY INFORMATION:**

- 0.45± Acre Lot
- 1,351± SqFt Home
- 3 Bedrooms/2 Baths
- Hardwood Floors
- Custom Built-Ins
- Gas Fireplace
- Washer/Dryer
- Open-Air Metal Shed
- Oversized Concrete Patio
- 2-Car Garage
- Large Fenced-In Backyard
- Lafayette County School District

The ranch-style home, with its inviting curb appeal, features hardwood floors, custom built-ins for added storage, and a gas log fireplace that creates a cozy and comfortable living space. The layout is family-friendly with generously sized bedrooms. The large fenced-in backyard is the perfect space for kids, pets, or outdoor entertaining. The home also features a two-car garage, oversized concrete patio, and open-air metal shed!