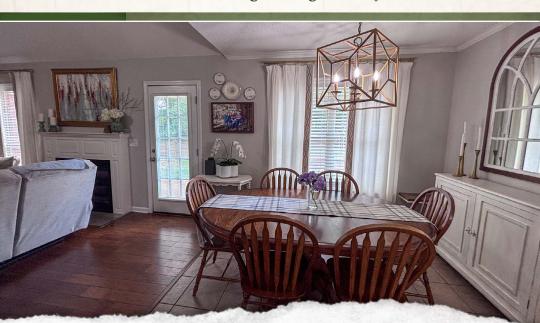

## WELCOME TO 113 NORTH SHELBI DRIVE

WELCOME TO 113 N SHELBI DRIVE, CONVENIENTLY LOCATED BETWEEN OXFORD AND WATER VALLEY, MS. Situated in the Lafayette County School District, this charming home offers three bedrooms and two baths on a  $0.45\pm$  acre lot.

The ranch-style home, with its inviting curb appeal, features hardwood floors, custom built-ins for added storage, and a gas log fireplace that creates a cozy and comfortable living space. The layout is family-friendly with generously sized bedrooms. The large fenced-in backyard is the perfect space for kids, pets, or outdoor entertaining. The home also features a two-car garage, oversized concrete patio, and open-air metal shed!