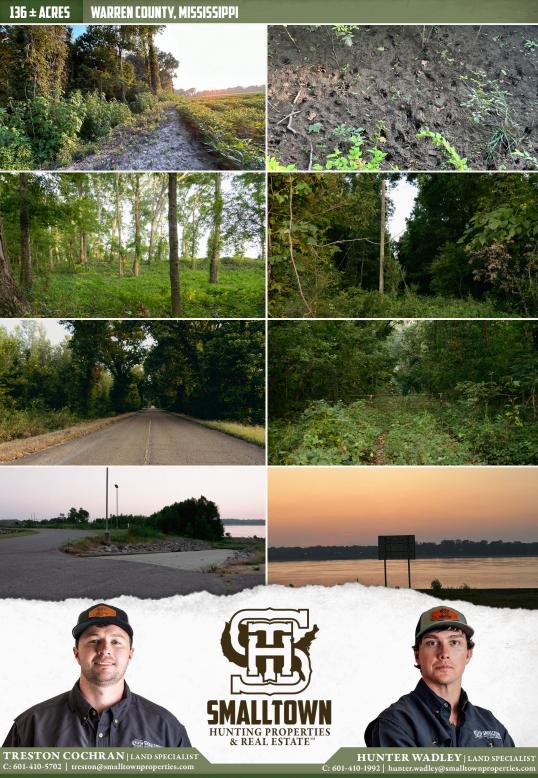

### **WELCOME TO THE WARREN 136**

WELCOME TO THE WARREN 136, AN OUTSTANDING RECREATIONAL TRACT WITH MATURE TIMBER JUST A STONE'S THROW AWAY FROM THE MISSISSIPPI

RIVER. Located in Warren County, MS roughly 10 miles south of Vicksburg on Letourneau Road, this property would make an excellent place to build your forever home or a hunting/fishing camp. Power and water are available at the paved road frontage. The entire property is made up of giant hardwoods and is surrounded by big agriculture fields on all sides, providing plenty of food for the huge bucks this area is known for producing.

If you enjoy boating and fishing, a public boat ramp is approximately one mile from the property, allowing access to the Mississippi River. Tracts of this size are a rare find in this area!

Call Treston Cochran or Hunter Wadley today to schedule a private showing of the Warren 136.