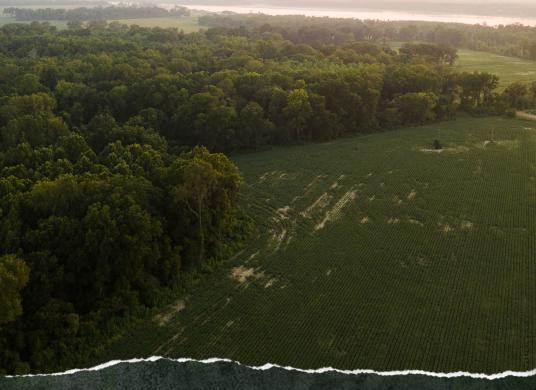

### **WELCOME TO THE WARREN 136**

WELCOME TO THE WARREN 136, AN OUTSTANDING RECREATIONAL TRACT WITH MATURE TIMBER JUST A STONE'S THROW AWAY FROM THE MISSISSIPPI

RIVER. Located in Warren County, MS roughly 10 miles south of Vicksburg on Letourneau Road, this property would make an excellent place to build your forever home or a hunting/fishing camp. Power and water are available at the paved road frontage. The entire property is made up of giant hardwoods and is surrounded by big agriculture fields on all sides, providing plenty of food for the huge bucks this area is known for producing.