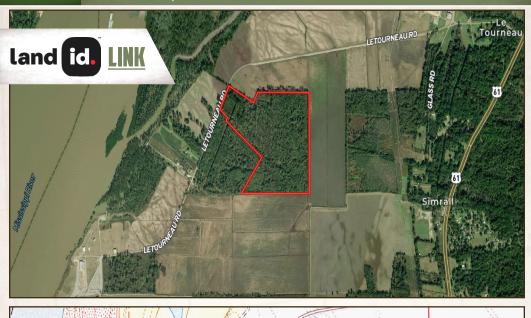

#### **LOCATION:**

- Letourneau Road Vicksburg, MS 39180
- Warren County
- 10± Miles S of Vicksburg
- 1.2± Miles from Public Boat Ramp

#### PROPERTY INFORMATION:

- 136± Acres
- Paved Road Frontage
- Power & Water Available
- Mature Hardwood Timber

### **WELCOME TO THE WARREN 136**

WELCOME TO THE WARREN 136, AN OUTSTANDING RECREATIONAL TRACT WITH MATURE TIMBER JUST A STONE'S THROW AWAY FROM THE MISSISSIPPI

RIVER. Located in Warren County, MS roughly 10 miles south of Vicksburg on Letourneau Road, this property would make an excellent place to build your forever home or a hunting/fishing camp. Power and water are available at the paved road frontage. The entire property is made up of giant hardwoods and is surrounded by big agriculture fields on all sides, providing plenty of food for the huge bucks this area is known for producing.

If you enjoy boating and fishing, a public boat ramp is approximately one mile from the property, allowing access to the Mississippi River. Tracts of this size are a rare find in this area!

Call Treston Cochran or Hunter Wadley today to schedule a private showing of the Warren 136.