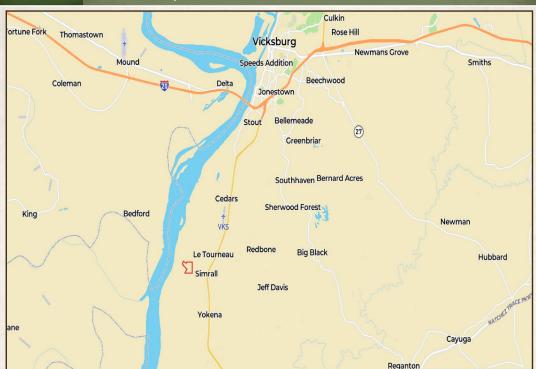

#### **LOCATION:**

- Letourneau Road Vicksburg, MS 39180
- Warren County
- 10± Miles S of Vicksburg
- 1.2± Miles from Public Boat Ramp

### **WELCOME TO THE WARREN 136**

WELCOME TO THE WARREN 136, AN OUTSTANDING RECREATIONAL TRACT WITH MATURE TIMBER JUST A STONE'S THROW AWAY FROM THE MISSISSIPPI

RIVER. Located in Warren County, MS roughly 10 miles south of Vicksburg on Letourneau Road, this property would make an excellent place to build your forever home or a hunting/fishing camp. Power and water are available at the paved road frontage. The entire property is made up of giant hardwoods and is surrounded by big agriculture fields on all sides, providing plenty of food for the huge bucks this area is known for producing.

If you enjoy boating and fishing, a public boat ramp is approximately one mile from the property, allowing access to the Mississippi River. Tracts of this size are a rare find in this area!

Call Treston Cochran or Hunter Wadley today to schedule a private showing of the Warren 136.