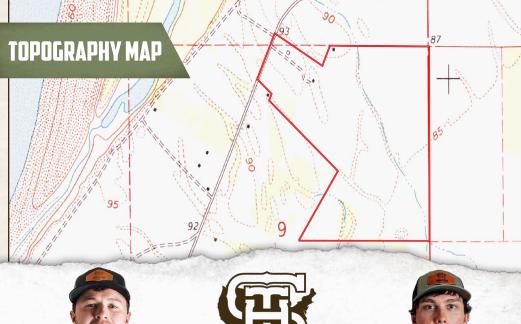

#### PROPERTY INFORMATION:

- 136± Acres
- Paved Road Frontage
- Power & Water Available
- Mature Hardwood Timber