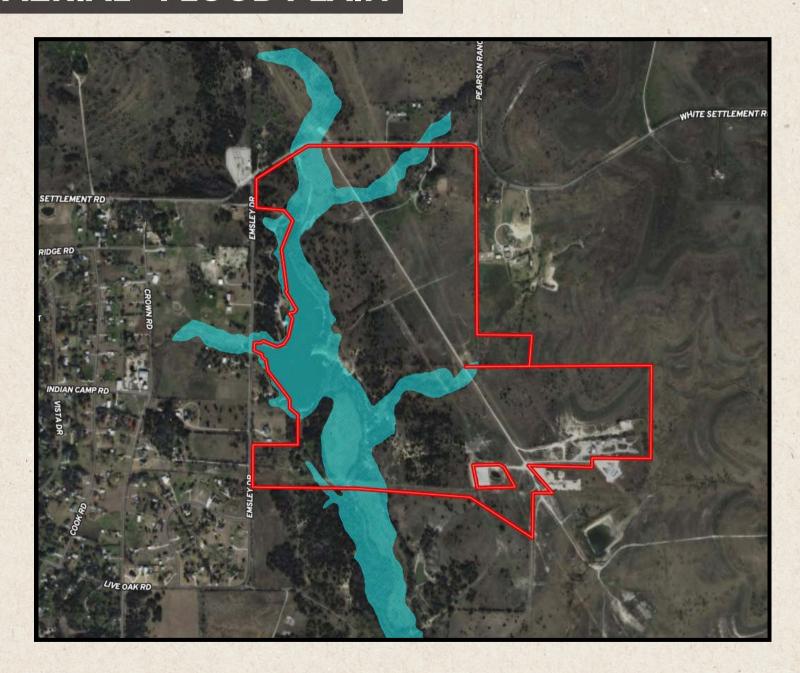

operty, and a power substation is located directly across the road, offering substantial utility infrastructure for future projects.

Whether you're looking to create a master-planned community, establish a business hub, or invest in one of the most sought-after areas in North Texas, this property checks all the boxes. Don't miss this rare chance to secure a large tract in a premier location.



### PROPERTY PHOTOS









TIM CLARK, CCIM 817.578.0609 TIM@CLARKREG.COM



### PROPERTY PHOTOS









TIM CLARK, CCIM 817.578.0609 TIM@CLARKREG.COM



## PROPERTY PHOTOS









TIM CLARK, CCIM 817.578.0609 TIM@CLARKREG.COM



### PROPERTY PHOTOS









TIM CLARK, CCIM 817.578.0609 TIM@CLARKREG.COM



## 4500 WHITE SETTLEMENT RD

#### **HUDSON OAKS, TX 76087**

## **AERIAL - FLOOD PLAIN**



TIM CLARK, CCIM 817.578.0609 TIM@CLARKREG.COM



## **AERIAL - TRANSMISSION LINES**



TIM CLARK, CCIM 817.578.0609 TIM@CLARKREG.COM



## **AERIAL - PIPELINE**



TIM CLARK, CCIM 817.578.0609 TIM@CLARKREG.COM



## 4500 WHITE SETTLEMENT RD

#### **HUDSON OAKS, TX 76087**

### **AERIAL - ALL FEATURES**



TIM CLARK, CCIM 817.578.0609 TIM@CLARKREG.COM



## 4500 WHITE SETTLEMENT RD WILLOW PARK, TX 76087

#### **DEMOGRAPHICS**

|                   | 3 MILE    | 5 MILE    | 10 MILE   |
|-------------------|-----------|-----------|-----------|
| POPULATION        | 10,367    | 28,271    | 138,272   |
| POPULATION GROWTH | 3.74%     | 4.65%     | 3.03%     |
| EMPLOYEES         | 2,588     | 14,493    | 45,491    |
| MEDIAN HH INCOME  | \$109,151 | \$125,111 | \$101,886 |

## LOCAL MARKET PRO