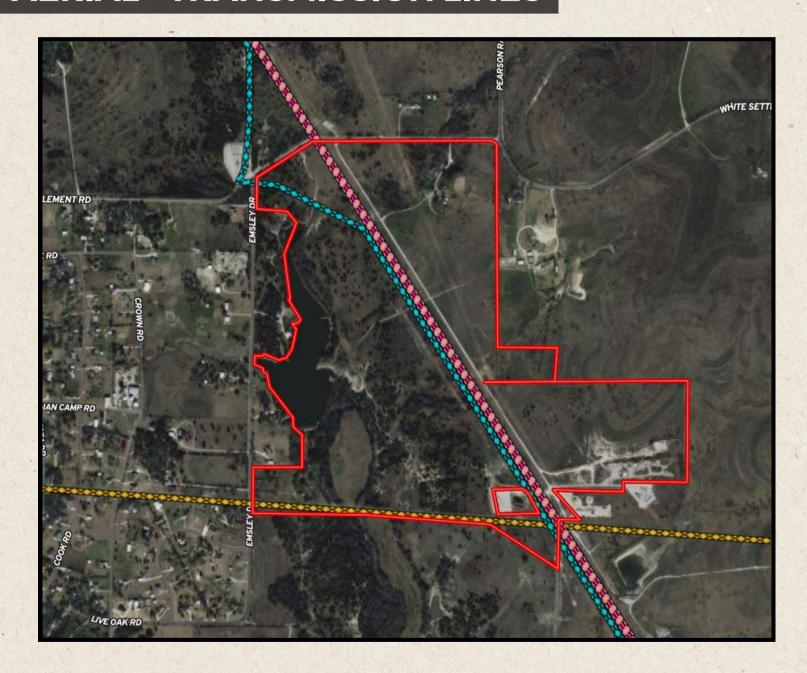

## **AERIAL - TRANSMISSION LINES**

TIM CLARK, CCIM 817.578.0609 TIM@CLARKREG.COM

The land is currently under an agricultural exemption and features expansive open acreage with excellent road frontage. Heavy power lines traverse the property, and a power substation is located directly across the road, offering substantial utility infrastructure for future projects.