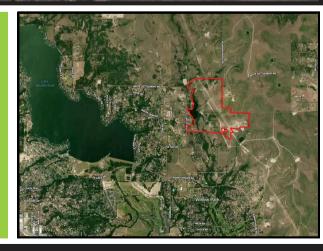

#### PROPERTY INFORMATION

Incredible opportunity to own 292 acres of prime real estate in rapidly growing eastern Parker County, just north of Willow Park.

With its unbeatable location—only 20 miles to Fort Worth and 11 miles to Weatherford—this property offers endless potential for residential development, commercial ventures, or longterm investment.

Whether you're looking to create a master-planned community, establish a business hub, or invest in one of the most sought-after areas in North Texas, this property checks all the boxes. Don't miss this rare chance to secure a large tract in a premier location.