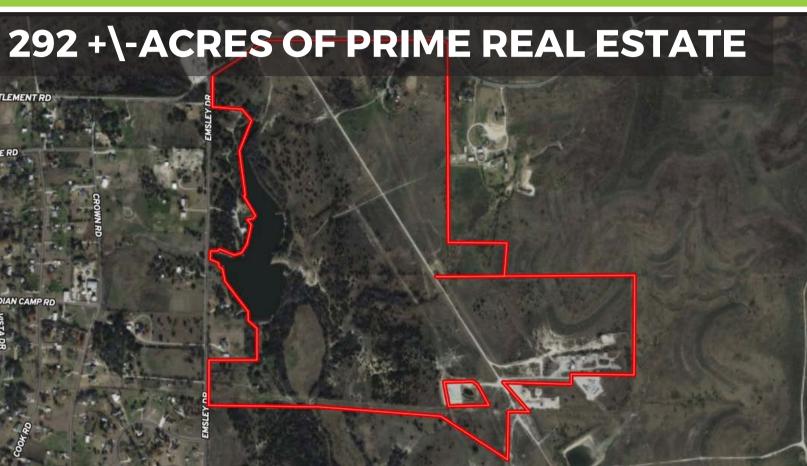

## 4500 WHITE SETTLEMENT RD WILLOW PARK, TX 76087

#### **PROPERTY INFORMATION:**

- WELL LOCATED 20 MILES TO FORT WORTH & 11 MILES TO WEATHERFORD
- ENDLESS POTENTIAL FOR DEVELOPMENT OR INVESTMENT

**SALE PRICE: \$17,520,000** 

TIM CLARK, CCIM 817.578.0609 TIM@CLARKREG.COM

#### PROPERTY INFORMATION

Incredible opportunity to own 292 acres of prime real estate in rapidly growing eastern Parker County, just north of Willow Park.

With its unbeatable location—only 20 miles to Fort Worth and 11 miles to Weatherford—this property offers endless potential for residential development, commercial ventures, or longterm investment.